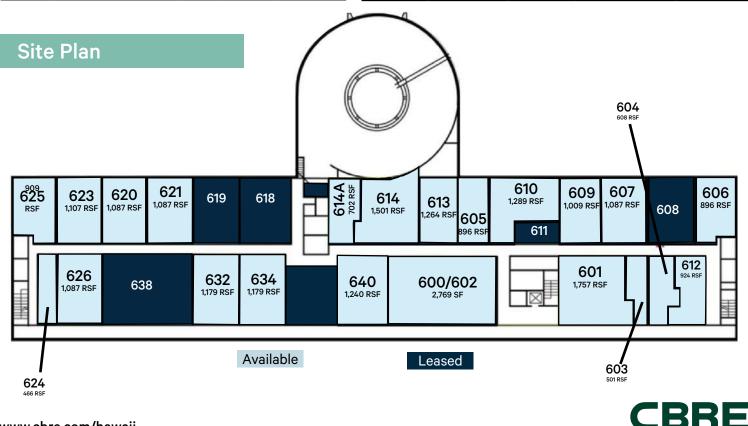

## FLOOR 6

# 1,231-19,866 RSF of Office Space

### **Suite Information**

- Air Conditioning
- Parking stalls available at \$90/month per stall
- Available Telecom
- Water and electricity included in rent
- Large office block available

| Suite   | Size<br>(RSF) | Base Rent | САМ | Parking | Availability |
|---------|---------------|-----------|-----|---------|--------------|
| 600/602 | 2,769         | TBD       | TBD | 5+      | TBD          |
| 601     | 1,757         | TBD       | TBD | 3+      | TBD          |
| 603     | 501           | TBD       | TBD | 1+      | TBD          |
| 604     | 608           | TBD       | TBD | 1+      | TBD          |
| 605     | 896           | TBD       | TBD | 1+      | TBD          |
| 606     | 896           | TBD       | TBD | 1+      | TBD          |

| Suite No. | Size (RSF) | Base Rent | CAM | Parking | Availability |
|-----------|------------|-----------|-----|---------|--------------|
| 607       | 1,087      | TBD       | TBD | 2+      | TBD          |
| 609       | 1,009      | TBD       | TBD | 2+      | TBD          |
| 612       | 924        | TBD       | TBD | 1+      | TBD          |
| 613       | 1,264      | TBD       | TBD | 2+      | TBD          |
| 614       | 1,501      | TBD       | TBD | 3+      | TBD          |
| 614A      | 702        | TBD       | TBD | 1+      | TBD          |
| 620       | 1,087      | TBD       | TBD | 2+      | TBD          |
| 621       | 1,087      | TBD       | TBD | 2+      | TBD          |
| 623       | 1,107      | TBD       | TBD | 2+      | TBD          |
| 624       | 466        | TBD       | TBD | 1+      | TBD          |
| 625       | 909        | TBD       | TBD | 1+      | TBD          |
| 626       | 1,155      | TBD       | TBD | 1+      | TBD          |
| 632       | 1,179      | TBD       | TBD | 2+      | TBD          |
| 634       | 1,203      | TBD       | TBD | 2+      | TBD          |
| 640       | 1,240      | TBD       | TBD | 2+      | TBD          |