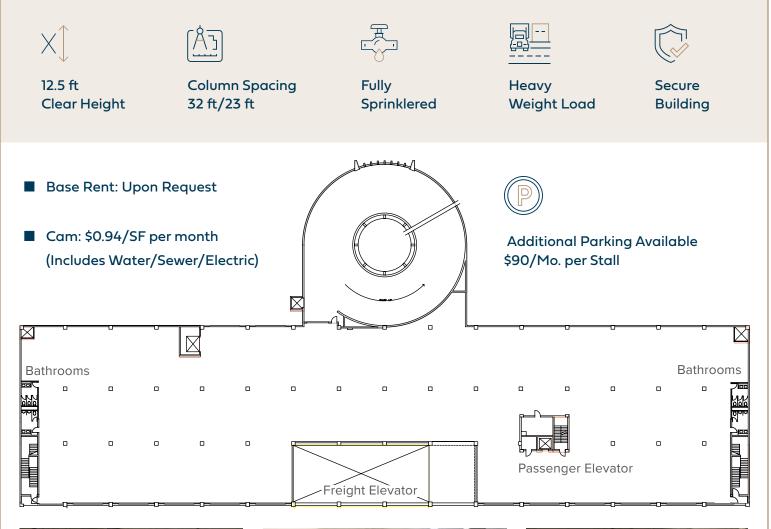

ly

Immediately

#### **SUITE INFORMATION**

- Street Front Access
- Air Conditioned
- Parking Available \$90/Month Per Stall
- Telecom Available
- Base Rent: \$1.20/SF per Month
- Cam: \$0.94/SF per Month (Includes Water/Sewer/Electric)

### CONTACT

#### JIE XIE Senior Associate Lic. RS-73904 808-541-5154 Jie.Xie@cbre.com 100000 **AVAILABLE** LEASED $\mathbb{N}$ $\boxtimes$ 324 332 328 320 $\mathbb{N}$ 306 304 302 3,013 RSF **798** RSF 346 343 347 340 307 329 341 309 344 348 325 322 349 345 342 319 321 327

**INDUSTRIAL SPACE** 

Size

3,013 SF

1.663 SF

2,238 SF

Term

Negotiable

Negotiable

Negotiable

Suite #

314

320

322





cbre.com/hawaii

# FOR LEASE Kakaako Commerce Center 875 WAIMANU STREET, HONOLULU, HI 96813

### ENTIRE 4TH FLOOR | RSF 36,108 | FLEX-USE INDUSTRIAL SPACE









cbre.com/hawaii

# **FOR LEASE** Kakaako Commerce Center

875 WAIMANU STREET, HONOLULU, HI 96813

## **FLOOR 5**

#### SUITE INFORMATION

- Street Front Access
- Air Conditioned
- Parking Available \$90/Month Per Stall
- Base Rent: \$1.20/SF per Month
- Cam: \$0.94/SF per Month

### WAREHOUSE SPACE



## CONTACT

JIE XIE Senior Associate Lic. RS-73904 808-541-5154 Jie.Xie@cbre.com





cbre.com/hawaii

# FOR LEASE Kakaako Commerce Center 875 WAIMANU STREET, HONOLULU, HI 96813

## FLOOR 6

# 1,231-19,866 RSF of Office Space

### **Suite Information**

- Air Conditioning
- Parking stalls available at \$90/month per stall
- Available Telecom
- Water and electricity included in rent
- Large office block available

| Suite   | Size<br>(RSF) | Base Rent | САМ | Parking | Availability |
|