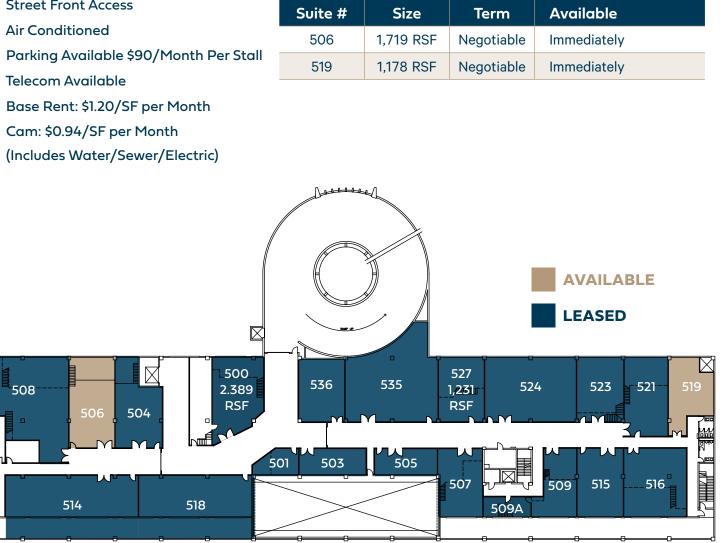

#### **SUITE INFORMATION**

- Street Front Access
- Air Conditioned
- Parking Available \$90/Month Per Stall
- Telecom Available
- Base Rent: \$1.20/SF per Month
- Cam: \$0.94/SF per Month (Includes Water/Sewer/Electric)