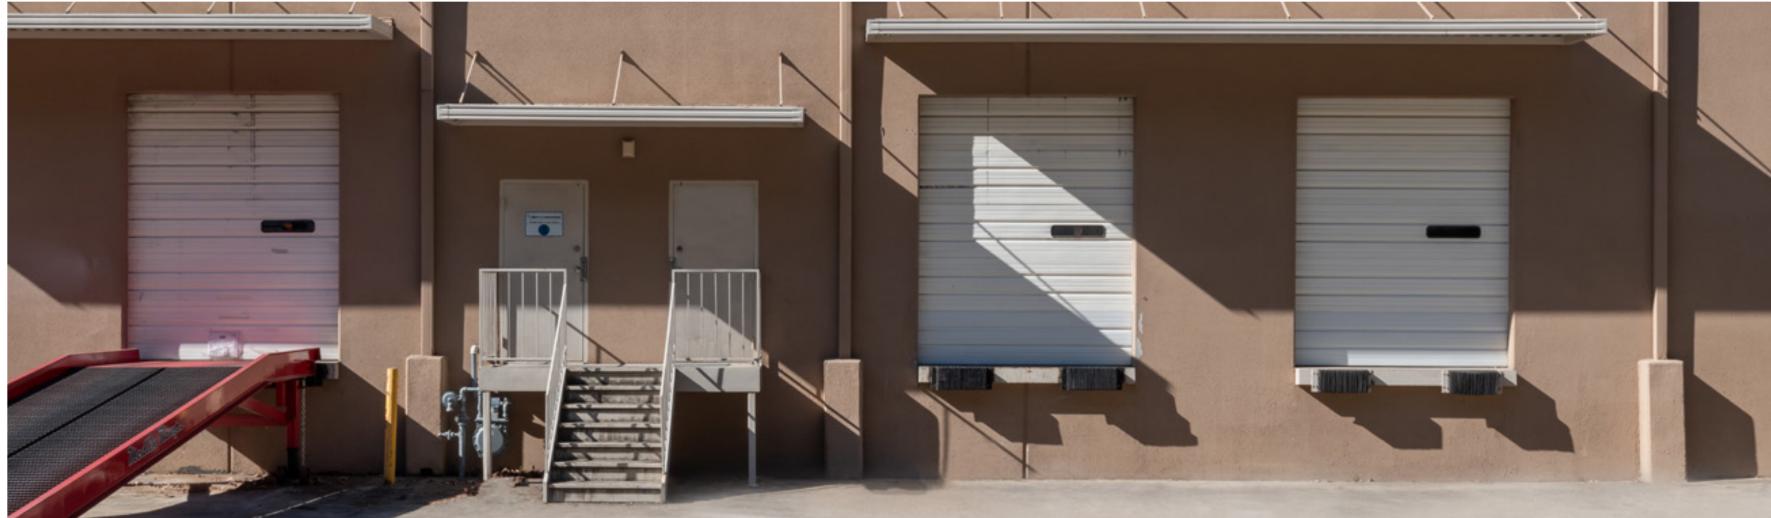

### **Features**

12,940 sq. ft. suite with 1,000 sq. ft. office.

Efficient operations with 3 dock doors and 1 drive-in door.

New paint and carpet.

LED lighting and fullysprinklered.

.2 miles from I-285.

12,940 sq. ft. AVAILABLE

~1,000 sq. ft. OFFICE AREA

**20'** CLEAR HEIGHT **3** DOCK DOORS

**1** DRIVE-IN DOOR

**40' x 40'** COLUMN SPACING

Justles .

WHO WE ARE

#### Culture of innovation

We foster a culture of innovation to identify and implement technologies that continuously improve our facilities – with a focus on efficiency and safety.

| Building Size      | 62,744 sq. ft. |
|--------------------|----------------|
| Available          | 12,940 sq. ft. |
| Office Space       | ±1,000 sq. ft. |
| Lot Size           | 3.09 acres     |
| Clear Height       | 20′            |
| Column Spacing     | 40' x 40'      |
| Dock Doors         | 3 (9′ x 10′)   |
| Drive-ins          | 1              |
| Format             | Rear load      |
| Automobile Parking | 1.3:1,000      |
| Sprinklers         | Wet            |
| Lighting           | T-5            |
| Year Built         | 1990           |
| Zoning             | C1             |