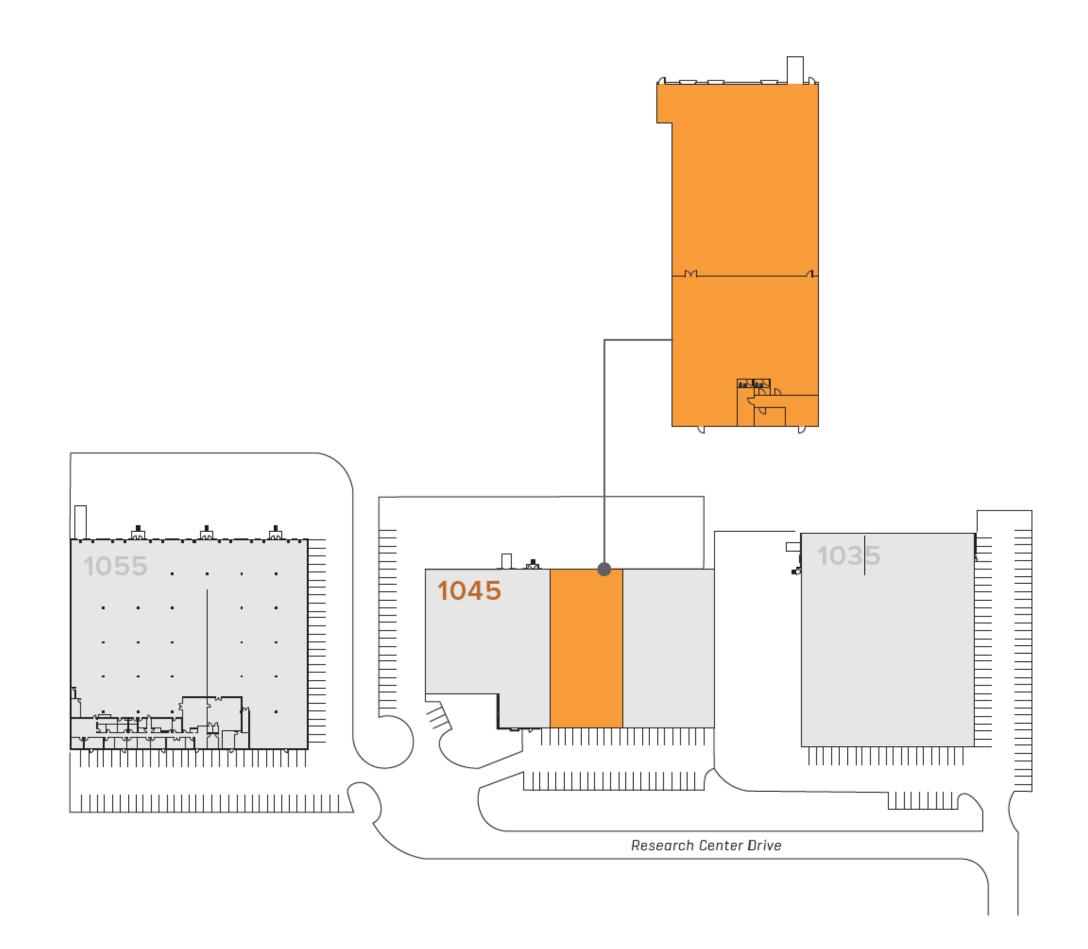

### **Features**

12,940 sq. ft. suite with 1,000 sq. ft. office.

Efficient operations with 3 dock doors and 1 drive-in door.

New paint and carpet.

LED lighting and fullysprinklered.

.2 miles from I-285.

12,940 sq. ft. AVAILABLE

~1,000 sq. ft. OFFICE AREA

**20'** CLEAR HEIGHT **3** DOCK DOORS

**1** DRIVE-IN DOOR

**40' x 40'** COLUMN SPACING

Justles .

WHO WE ARE

#### Culture of innovation

We foster a culture of innovation to identify and implement technologies that continuously improve our facilities – with a focus on efficiency and safety.

| Building Size      | 62,744 sq. ft. |
|--------------------|----------------|
| Available          | 12,940 sq. ft. |
| Office Space       | ±1,000 sq. ft. |
| Lot Size           | 3.09 acres     |
| Clear Height       | 20′            |
| Column Spacing     | 40' x 40'      |
| Dock Doors         | 3 (9′ x 10′)   |
| Drive-ins          | 1              |
| Format             | Rear load      |
| Automobile Parking | 1.3:1,000      |
| Sprinklers         | Wet            |
| Lighting           | T-5            |
| Year Built         | 1990           |
| Zoning             | C1             |