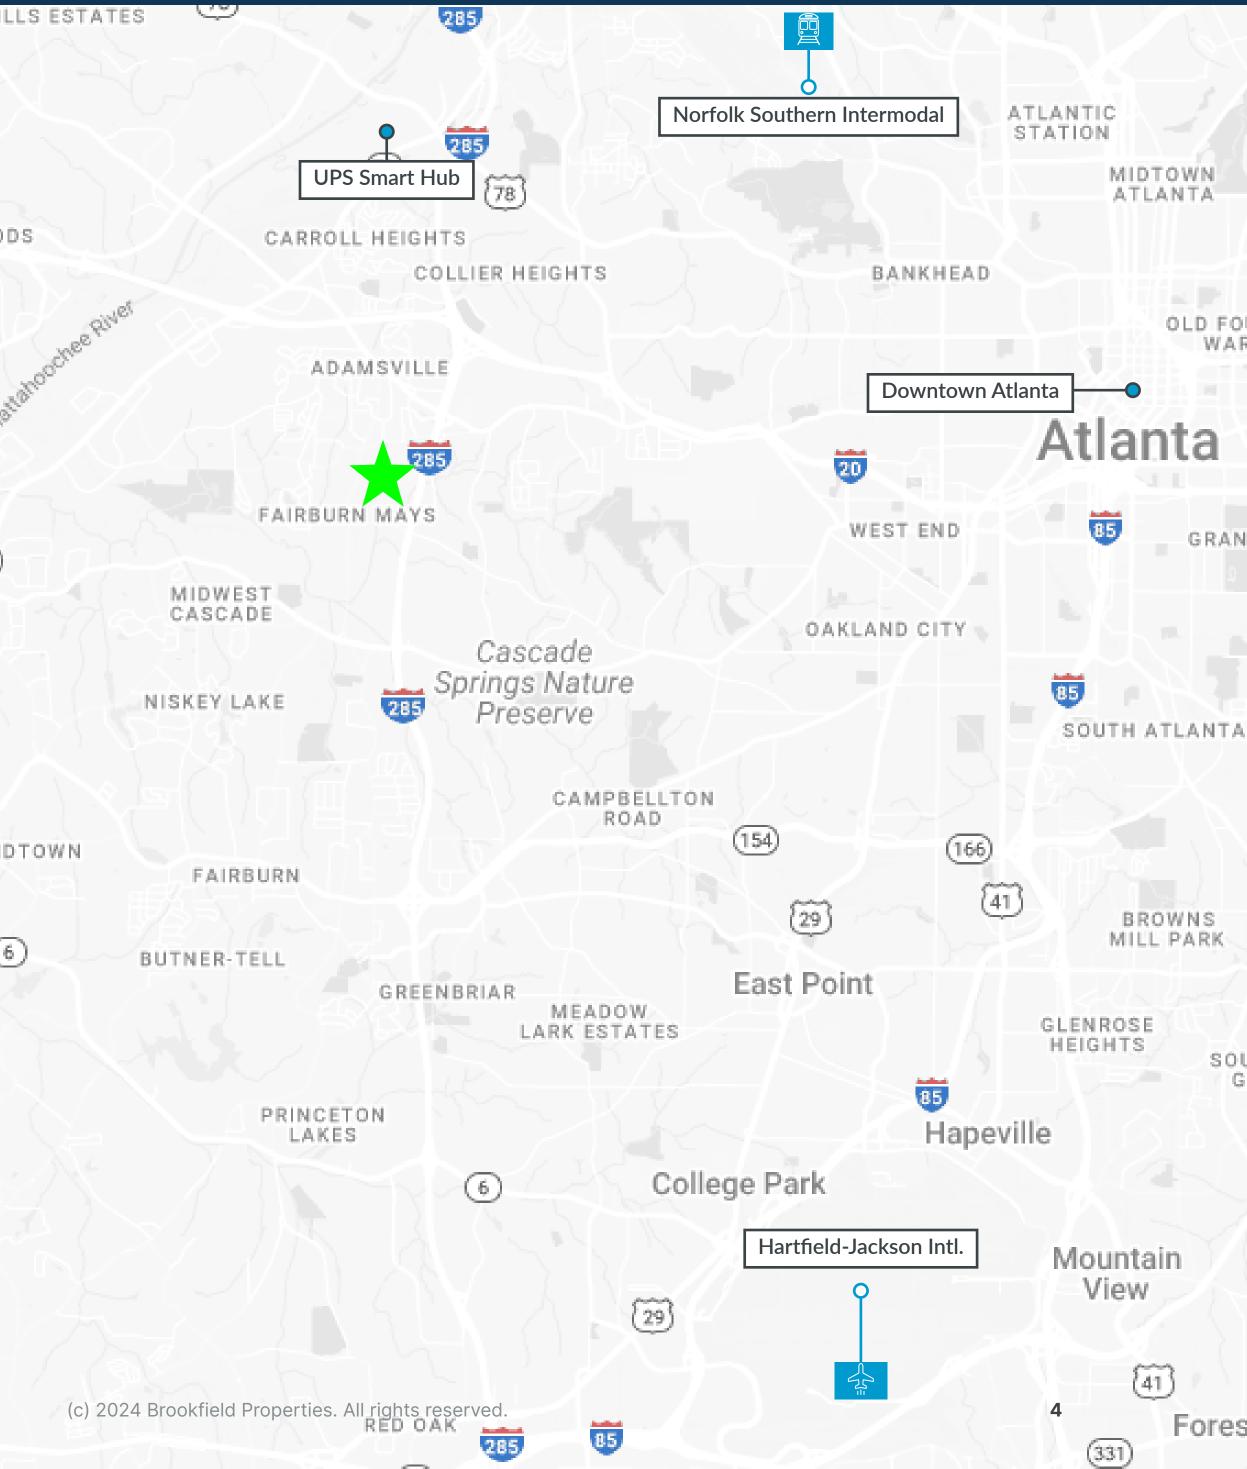

#### Area Map & Key Distances

| I-285                       | 1 mile   |
|-----------------------------|----------|
| I-20                        | 4 miles  |
| UPS Smart Hub               | 6 miles  |
| CSX Rail                    | 9 miles  |
| Downtown Atlanta            | 9 miles  |
| Norfolk Southern Intermodal | 10 miles |
| I-85                        | 10 miles |
| Hartsfield-Jackson Intl.    | 11 miles |
| I-75                        | 13 miles |