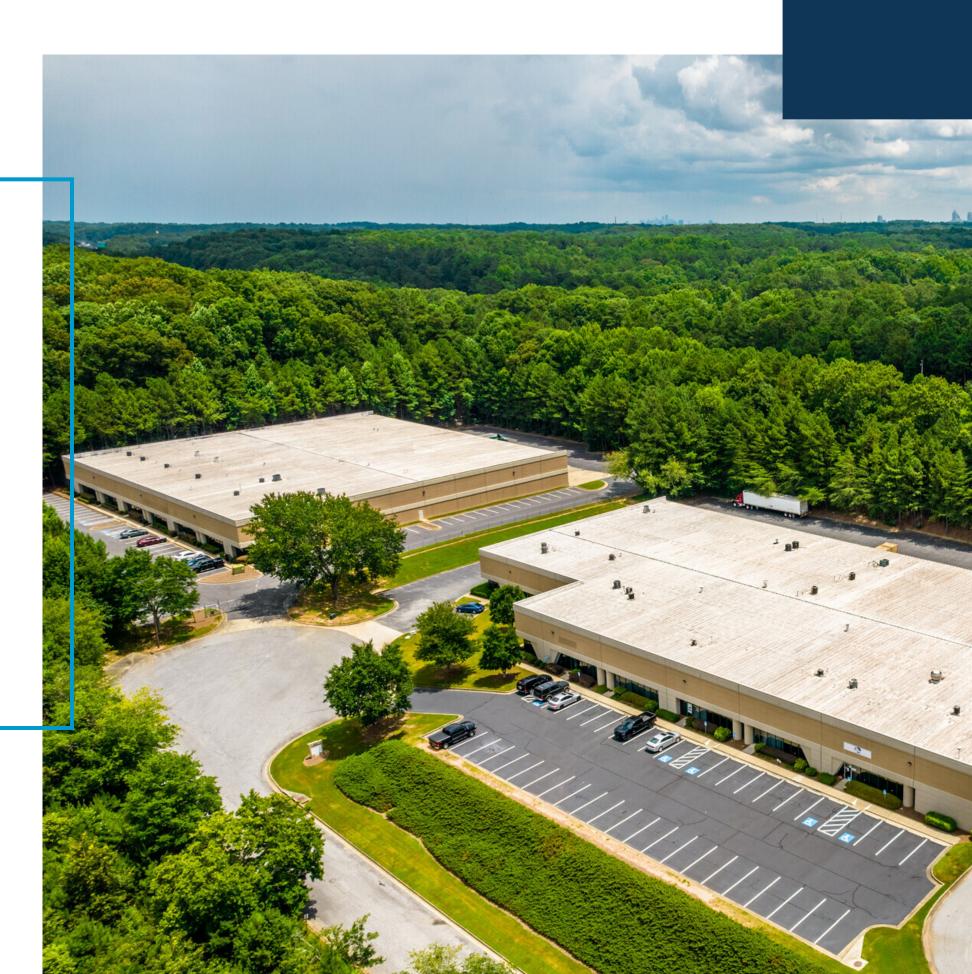

# 1045 RESEARCH CENTER DRIVE Atlanta, GA 30331

### **Features**

12,940 sq. ft. suite with 1,000 sq. ft. office.

Efficient operations with 3 dock doors and 1 drive-in door.

New paint and carpet.

LED lighting and fullysprinklered.

.2 miles from I-285.

12,940 sq. ft. AVAILABLE