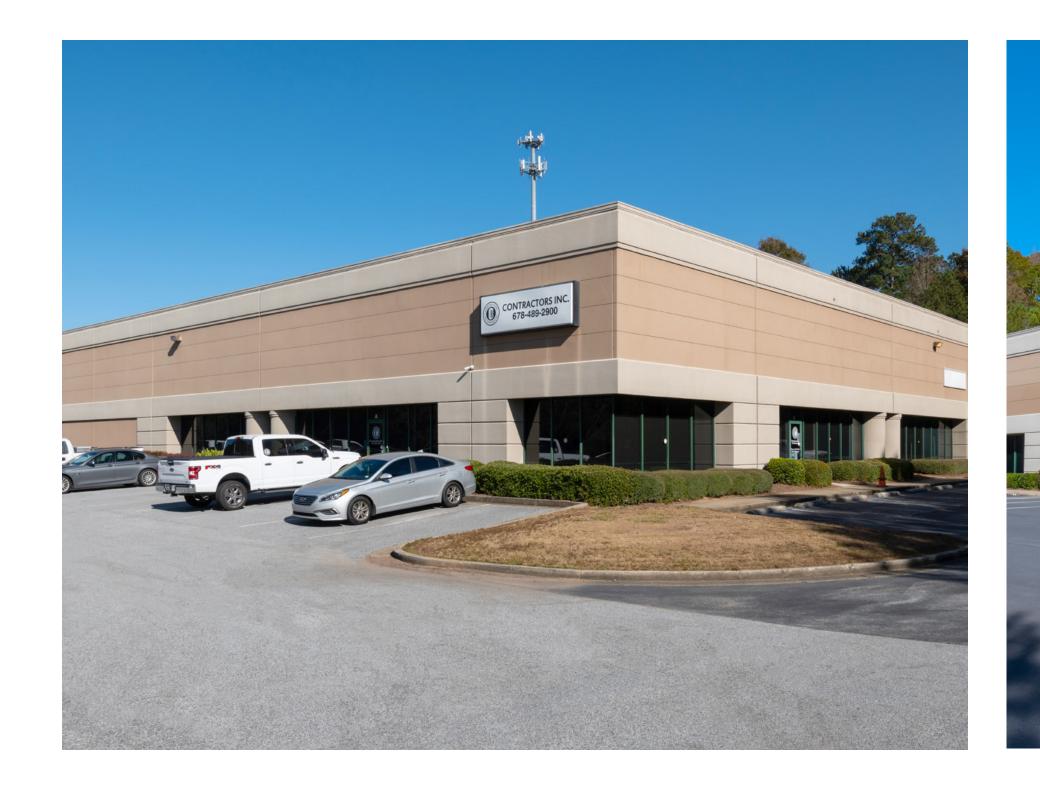

# 1045 RESEARCH CENTER DRIVE Atlanta, GA 30331

### **Features**

12,940 sq. ft. suite with 1,000 sq. ft. office.

Efficient operations with 3 dock doors and 1 drive-in door.

New paint and carpet.

LED lighting and fullysprinklered.

.2 miles from I-285.

12,940 sq. ft. AVAILABLE