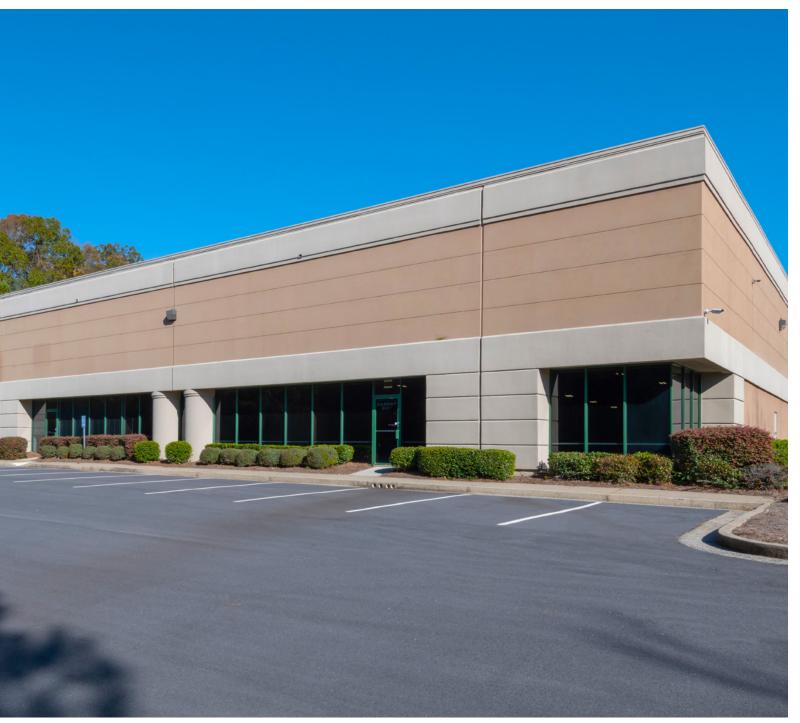

### **Features**

12,940 sq. ft. suite with 1,000 sq. ft. office.

Efficient operations with 3 dock doors and 1 drive-in door.

New paint and carpet.

LED lighting and fullysprinklered.

.2 miles from I-285.

12,940 sq. ft. AVAILABLE

#### Culture of innovation

We foster a culture of innovation to identify and implement technologies that continuously improve our facilities – with a focus on efficiency and safety.

| Building Size      | 62,744 sq. ft. |
|--------------------|----------------|
| Available          | 12,940 sq. ft. |
| Office Space       | ±1,000 sq. ft. |
| Lot Size           | 3.09 acres     |
| Clear Height       | 20′            |
| Column Spacing     | 40' x 40'      |
| Dock Doors         | 3 (9′ x 10′)   |
| Drive-ins          | 1              |
| Format             | Rear load      |
| Automobile Parking | 1.3:1,000      |
| Sprinklers         | Wet            |
| Lighting           | T-5            |
| Year Built         | 1990           |
| Zoning             | C1             |