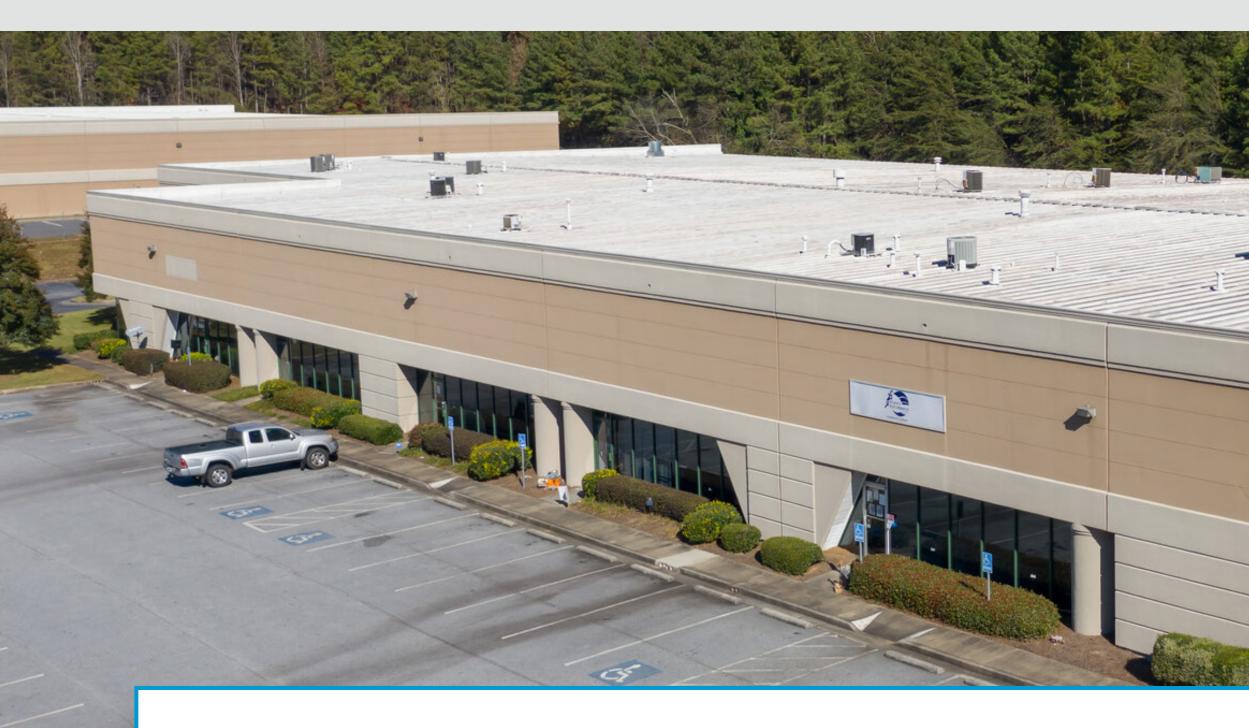

### **Features**

12,940 sq. ft. suite with 1,000 sq. ft. office.

Efficient operations with 3 dock doors and 1 drive-in door.

New paint and carpet.

LED lighting and fullysprinklered.

.2 miles from I-285.

12,940 sq. ft. AVAILABLE

#### Culture of innovation

We foster a culture of innovation to identify and implement technologies that continuously improve our facilities – with a focus on efficiency and safety.

| Building Size      | 62,744 sq. ft. |
|--------------------|----------------|
| Available          | 12,940 sq. ft. |
| Office Space       | ±1,000 sq. ft. |
| Lot Size           | 3.09 acres     |
| Clear Height       | 20′            |
| Column Spacing     | 40' x 40'      |
| Dock Doors         | 3 (9′ x 10′)   |
| Drive-ins          | 1              |
| Format             | Rear load      |
| Automobile Parking | 1.3:1,000      |
| Sprinklers         | Wet            |
| Lighting           | T-5            |
| Year Built         | 1990           |
| Zoning             | C1             |