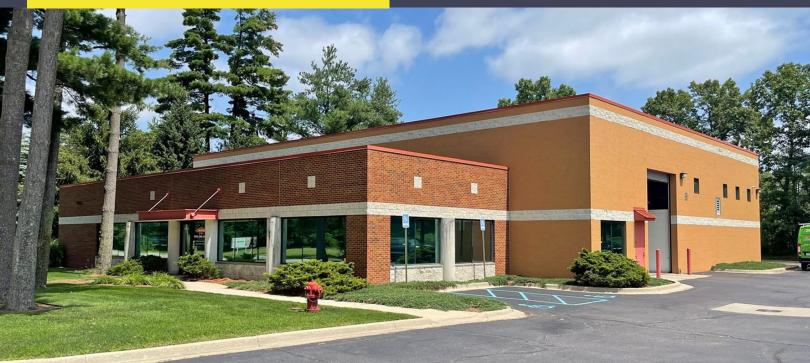

## 4077 PIONEER DRIVE COMMERCE TWP., MICHIGAN

INDUSTRIAL FOR SALE OR LEASE

For Sale: 14,236 Square Feet For Lease: 13,000 Square Feet

### **PROPERTY FEATURES**

- 14,236 square feet for sale
- 13,000 square feet available for lease
- 3,504 square feet of office space
- 20'-22' clear height
- (4) 14x16 grade level doors
- 1600 amps, 240 volts power
- Extremely well-maintained
- New 3-bay addition with radiant heat, LED lights and wash bay with trench drain
- Majority of shop has HVAC
- 65 kw back-up generator
- Sale Price: \$1,975,000 (\$138.73/sq. ft.)
- Lease Rate: \$9.25/sq. ft. NNN