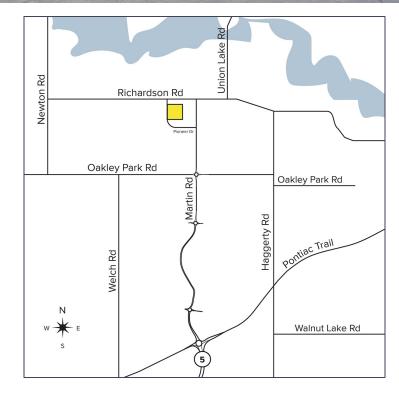

## 4077 Pioneer Drive – Commerce Twp., Michigan

Industrial For Lease

For Lease – 13,000 SF For Sale – 14,236 SF

#### Site Plan