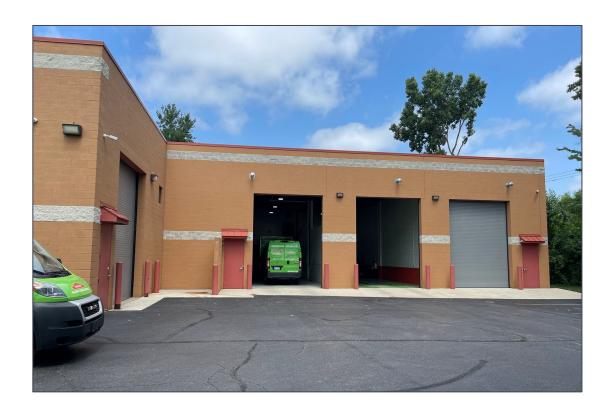

et for sale
- 13,000 square feet available for lease
- 3,504 square feet of office space
- 20'-22' clear height
- (4) 14x16 grade level doors
- 1600 amps, 240 volts power
- Extremely well-maintained
- New 3-bay addition with radiant heat, LED lights and wash bay with trench drain
- Majority of shop has HVAC
- 65 kw back-up generator
- Sale Price: \$1,975,000 (\$138.73/sq. ft.)
- Lease Rate: \$9.25/sq. ft. NNN



For more information, please contact:

JIM MONTGOMERY (248) 359 0614

**CHRISTOPHER M. D'ANGELO** (248) 948 0109

**JEFF LEMANSKI** (248) 359 0641

jmontgomery@signatureassociates.com cdangelo@signatureassociates.com jlemanski@signatureassociates.com

## 4077 Pioneer Drive – Commerce Twp., Michigan

Industrial For Lease

For Lease – 13,000 SF For Sale – 14,236 SF

#### **Photos**





For more information, please contact:

## 4077 Pioneer Drive – Commerce Twp., Michigan

Industrial For Lease

For Lease – 13,000 SF For Sale – 14,236 SF

#### Site Plan



### 4077 Pioneer Drive – Commerce Twp., Michigan

Industrial For Lease

For Lease – 13,000 SF For Sale – 14,236 SF

#### Floor Plan



MORTH A

# 4077 Pioneer Drive – Commerce Twp., Michigan Industrial For Lease

For Lease – 13,000 SF For Sale – 14,236 SF

#### **Aerial**