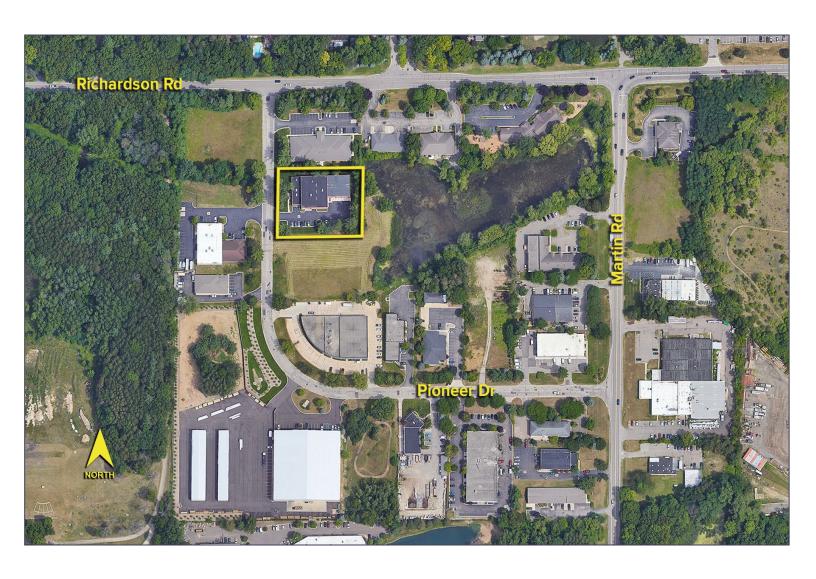

ct:

JIM MONTGOMERY (248) 359 0614

**CHRISTOPHER M. D'ANGELO** (248) 948 0109

**JEFF LEMANSKI** (248) 359 0641

jmontgomery@signatureassociates.com cdangelo@signatureassociates.com jlemanski@signatureassociates.com

## 4077 Pioneer Drive – Commerce Twp., Michigan

Industrial For Lease

For Lease – 13,000 SF For Sale – 14,236 SF

#### **Photos**





For more information, please contact:

## 4077 Pioneer Drive – Commerce Twp., Michigan

Industrial For Lease

For Lease – 13,000 SF For Sale – 14,236 SF

#### Site Plan



### 4077 Pioneer Drive – Commerce Twp., Michigan

Industrial For Lease

For Lease – 13,000 SF For Sale – 14,236 SF

#### Floor Plan



MORTH A

# 4077 Pioneer Drive – Commerce Twp., Michigan Industrial For Lease

For Lease – 13,000 SF For Sale – 14,236 SF

#### **Aerial**