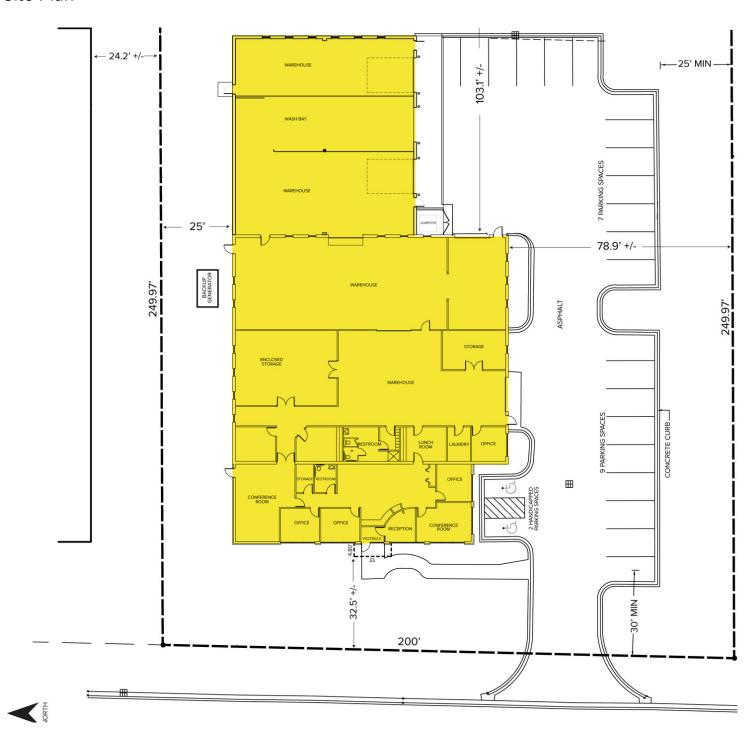

xtremely well-maintained
- New 3-bay addition with radiant heat, LED lights and wash bay with trench drain
- Majority of shop has HVAC
- 65 kw back-up generator
- Sale Price: \$1,975,000 (\$138.73/sq. ft.)
- Lease Rate: \$9.25/sq. ft. NNN



For more information, please contact:

JIM MONTGOMERY (248) 359 0614

**CHRISTOPHER M. D'ANGELO** (248) 948 0109

**JEFF LEMANSKI** (248) 359 0641

jmontgomery@signatureassociates.com cdangelo@signatureassociates.com jlemanski@signatureassociates.com

## 4077 Pioneer Drive – Commerce Twp., Michigan

Industrial For Lease

For Lease – 13,000 SF For Sale – 14,236 SF

#### **Photos**





For more information, please contact:

## 4077 Pioneer Drive – Commerce Twp., Michigan

Industrial For Lease

For Lease – 13,000 SF For Sale – 14,236 SF

#### Site Plan



### 4077 Pioneer Drive – Commerce Twp., Michigan

Industrial For Lease

For Lease – 13,000 SF For Sale – 14,236 SF

#### Floor Plan



MORTH A

# 4077 Pioneer Drive – Commerce Twp., Michigan Industrial For Lease

For Lease – 13,000 SF For Sale – 14,236 SF

#### **Aerial**