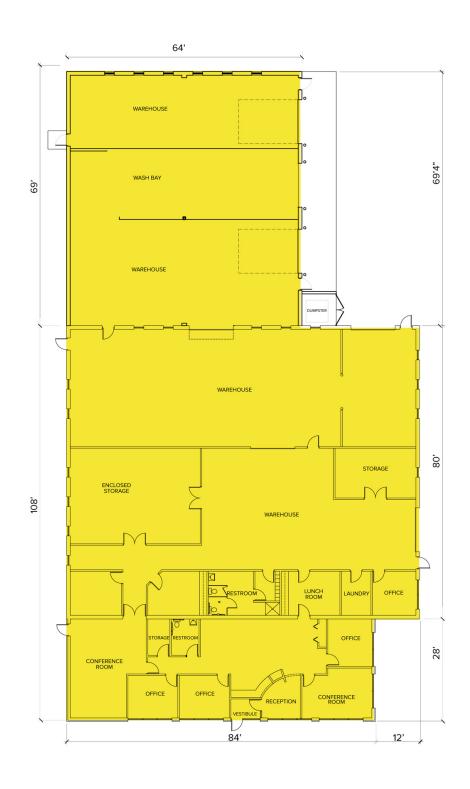

- 65 kw back-up generator
- Sale Price: \$1,975,000 (\$138.73/sq. ft.)
- Lease Rate: \$9.25/sq. ft. NNN



For more information, please contact:

JIM MONTGOMERY (248) 359 0614

**CHRISTOPHER M. D'ANGELO** (248) 948 0109

**JEFF LEMANSKI** (248) 359 0641

jmontgomery@signatureassociates.com cdangelo@signatureassociates.com jlemanski@signatureassociates.com

## 4077 Pioneer Drive – Commerce Twp., Michigan

Industrial For Lease

For Lease – 13,000 SF For Sale – 14,236 SF

#### **Photos**





For more information, please contact:

## 4077 Pioneer Drive – Commerce Twp., Michigan

Industrial For Lease

For Lease – 13,000 SF For Sale – 14,236 SF

#### Site Plan



### 4077 Pioneer Drive – Commerce Twp., Michigan

Industrial For Lease

For Lease – 13,000 SF For Sale – 14,236 SF

#### Floor Plan



MORTH A

# 4077 Pioneer Drive – Commerce Twp., Michigan Industrial For Lease

For Lease – 13,000 SF For Sale – 14,236 SF

#### **Aerial**