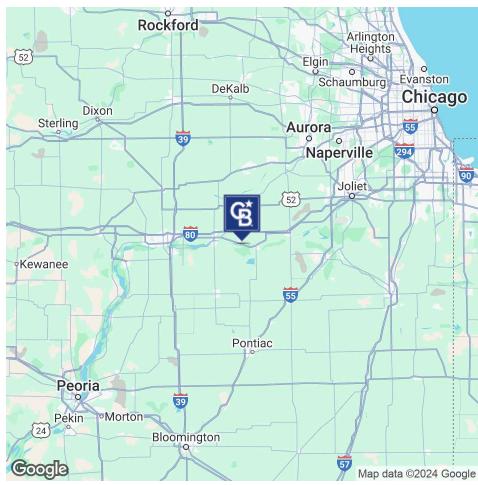

il ventures seeking high visibility and accessibility. Positioned in the vibrant Marseilles area, this property represents a compelling opportunity for investors seeking a promising commercial asset in a thriving market.



- · 2,500 SF free-standing building
- Built in 1956
- · Zoned for business use
- Existing Laundromat
- · Strategic location in Marseilles area
- · High visibility and accessibility for retail ventures
- Potential for a variety of business opportunities



### WASH N DRY LAUNDROMAT

1245 E Bluff St Marseilles, IL 61341





# PHOTOS

### WASH N DRY LAUNDROMAT

1245 E Bluff St Marseilles, IL 61341



















### FLOOR PLAN

### WASH N DRY LAUNDROMAT

1245 E Bluff St Marseilles, IL 61341





### WASH N DRY LAUNDROMAT

MAPS

1245 E Bluff St Marseilles, IL 61341







## DEMOGRAPHICS

#### WASH N DRY LAUNDROMAT

1245 E Bluff St Marseilles, IL 61341

| POPULATION           | 0.3 MILES | 0.5 MILES        | 1 MILE   |
|----------------------|-----------|------------------|----------|
| Total Population     | 334       | 548              | 2,585    |
| Average Age          | 43        | 42               | 41       |
| Average Age (Male)   | 43        | 42               | 40       |
| Average Age (Female) | 43        | 42               | 42       |
|                      |           |                  |          |
| HOUSEHOLDS & INCOME  | 0.3 MILES | 0.5 MILES        | 1 MILE   |
| Total Households     | 139       | 229              | 1,076    |
| # of Persons per HH  | 2.4       | 2.4              | 2.4      |
| Average HH Income    | \$80,894  | \$79,4