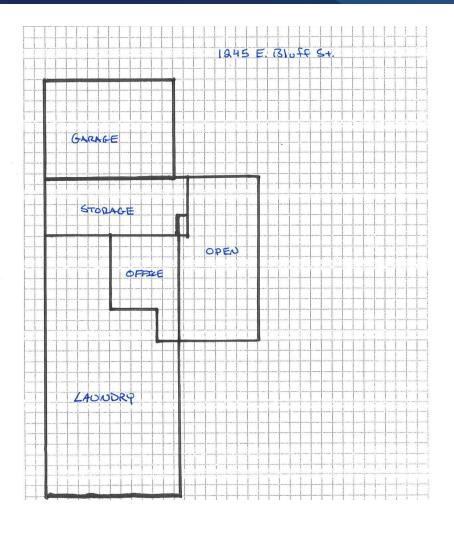

and 20 dryers. The remaining property provides a strategic location for retail ventures seeking high visibility and accessibility. Positioned in the vibrant Marseilles area, this property represents a compelling opportunity for investors seeking a promising commercial asset in a thriving market.



- · 2,500 SF free-standing building
- Built in 1956
- · Zoned for business use
- Existing Laundromat
- · Strategic location in Marseilles area
- · High visibility and accessibility for retail ventures
- Potential for a variety of business opportunities



### WASH N DRY LAUNDROMAT

1245 E Bluff St Marseilles, IL 61341





# PHOTOS

### WASH N DRY LAUNDROMAT

1245 E Bluff St Marseilles, IL 61341



















### FLOOR PLAN

### WASH N DRY LAUNDROMAT

1245 E Bluff St Marseilles, IL 61341





### WASH N DRY LAUNDROMAT

MAPS

1245 E Bluff St Marseilles, IL 61341







## DEMOGRAPHICS

#### WASH N DRY LAUNDROMAT

1245 E Bluff St Marseilles, IL 61341

| POPULATION           | 0.3 MILES | 0.5 MILES        | 1 MILE   |
|----------------------|-----------|------------------|----------|
| Total Population     | 334       | 548              | 2,585    |
| Average Age          | 43        | 42               | 41       |
| Average Age (Male)   | 43        | 42               | 40       |
| Average Age (Female) | 43        | 42               | 42       |
|                      |           |                  |          |
| HOUSEHOLDS & INCOME  | 0.3 MILES | 0.5 MILES        | 1 MILE   |
| Total Households     | 139       | 229              | 1,076    |
| # of Persons per HH  | 2.4