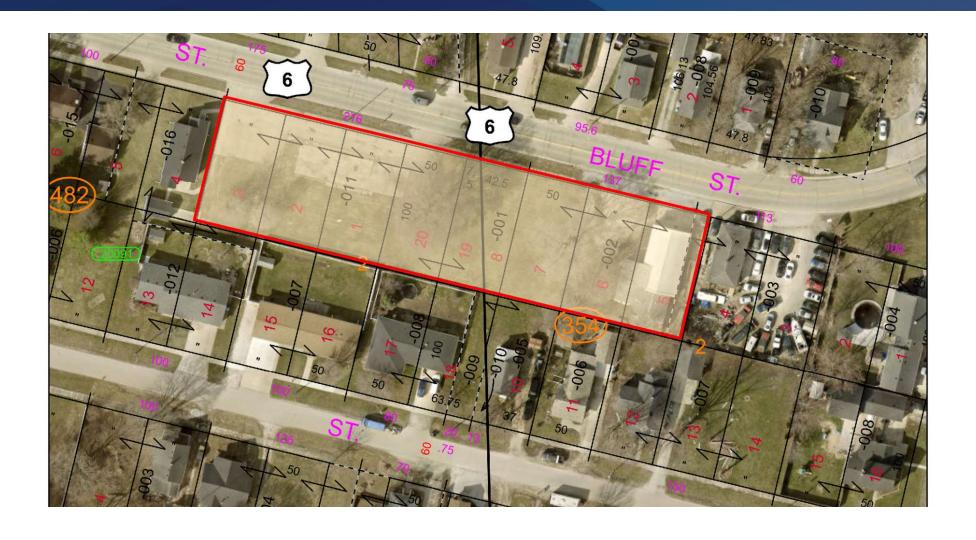

1245 E Bluff St is an ideal prospect for retail investors. The entire property is zoned for business. The existing building is currently operating as a laundromat with 20 washers and 20 dryers. The remaining property provides a strategic location for retail ventures seeking high visibility and accessibility. Positioned in the vibrant Marseilles area, this property represents a compelling opportunity for investors seeking a promising commercial asset in a thriving market.



- · 2,500 SF free-standing building
- Built in 1956
- · Zoned for business use
- Existing Laundromat
- · Strategic location in Marseilles area
- · High visibility and accessibility for retail ventures
- Potential for a variety of business opportunities



### WASH N DRY LAUNDROMAT

1245 E Bluff St Marseilles, IL 61341





# PHOTOS

### WASH N DRY LAUNDROMAT

1245 E Bluff St Marseilles, IL 61341



















### FLOOR PLAN

### WASH N DRY LAUNDROMAT

1245 E Bluff St Marseilles, IL 61341





### WASH N DRY LAUNDROMAT

MAPS

1245 E Bluff St Marseilles, IL 61341







## DEMOGRAPHICS

#### WASH N DRY LAUNDROMAT

1245 E Bluff St Marseilles, IL 61341

| POPULATION           | 0.3 MILES | 0.5 MILES        | 1 MILE   |
|----------------------|-----------|------------------|----------|
| Total Population     | 334       | 548              | 2,585    |
| Average Age          | 43        | 42               | 41       |
| Average Age (Male)   | 43        | 42               | 40       |
| Average Age (Female) | 43        | 42               | 42       |
|                      |           |                  |