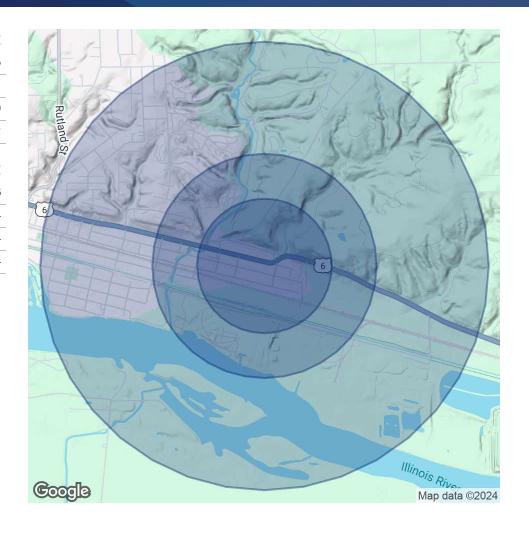

| 1 MILE   |
|----------------------|-----------|------------------|----------|
| Total Population     | 334       | 548              | 2,585    |
| Average Age          | 43        | 42               | 41       |
| Average Age (Male)   | 43        | 42               | 40       |
| Average Age (Female) | 43        | 42               | 42       |
|                      |           |                  |          |
| HOUSEHOLDS & INCOME  | 0.3 MILES | 0.5 MILES        | 1 MILE   |
| Total Households     | 139       | 229              | 1,076    |
| # of Persons per HH  | 2.4       | 2.4              | 2.4      |
| Average HH Income    | \$80,894  | \$79,453         | \$75,044 |
|                      | Ψοσ,σο .  | <b>4</b> 1.0,100 | * - / -  |

Demographics data derived from AlphaMap