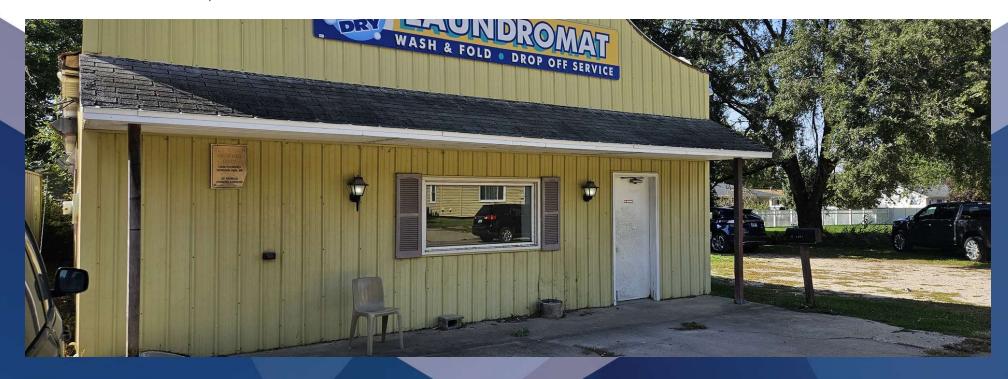

# PHOTOS

Presenting an exceptional value-add investment opportunity, the 2,500 SF free-standing building at 1245 E Bluff St is an ideal prospect for retail investors. The entire property is zoned for business. The existing building is currently operating as a laundromat with 20 washers and 20 dryers. The remaining property provides a strategic location for retail ventures seeking high visibility and accessibility. Positioned in the vibrant Marseilles area, this property represents a compelling opportunity for investors seeking a promising commercial asset in a thriving market.