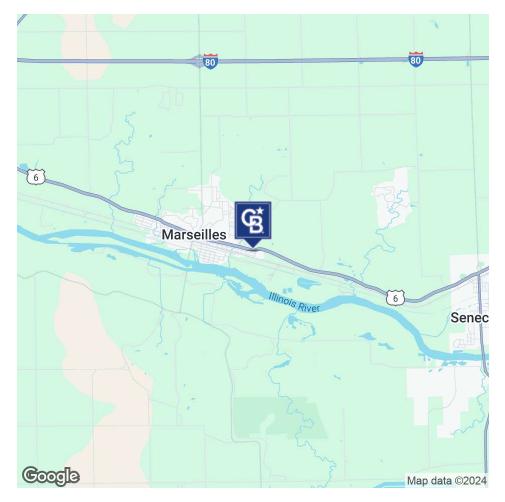

tail ventures seeking high visibility and accessibility. Positioned in the vibrant Marseilles area, this property represents a compelling opportunity for investors seeking a promising commercial asset in a thriving market.



- · 2,500 SF free-standing building
- Built in 1956
- · Zoned for business use
- Existing Laundromat
- · Strategic location in Marseilles area
- · High visibility and accessibility for retail ventures
- Potential for a variety of business opportunities



### WASH N DRY LAUNDROMAT

1245 E Bluff St Marseilles, IL 61341





# PHOTOS

### WASH N DRY LAUNDROMAT

1245 E Bluff St Marseilles, IL 61341



















### FLOOR PLAN

### WASH N DRY LAUNDROMAT

1245 E Bluff St Marseilles, IL 61341





### WASH N DRY LAUNDROMAT

MAPS

1245 E Bluff St Marseilles, IL 61341







## DEMOGRAPHICS

#### WASH N DRY LAUNDROMAT

1245 E Bluff St Marseilles, IL 61341

| POPULATION           | 0.3 MILES | 0.5 MILES        | 1 MILE   |
|----------------------|-----------|------------------|----------|
| Total Population     | 334       | 548              | 2,585    |
| Average Age          | 43        | 42               | 41       |
| Average Age (Male)   | 43        | 42               | 40       |
| Average Age (Female) | 43        | 42               | 42       |
|                      |           |                  |          |
| HOUSEHOLDS & INCOME  | 0.3 MILES | 0.5 MILES        | 1 MILE   |
| Total Households     | 139       | 229              | 1,076    |
| # of Persons per HH  | 2.4       | 2.4              | 2.4      |
| Average HH Income    | \$80,894  | \$79