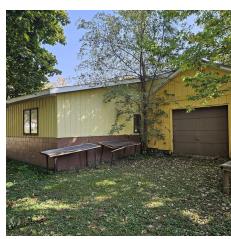

ed for business. The existing building is currently operating as a laundromat with 20 washers and 20 dryers. The remaining property provides a strategic location for retail ventures seeking high visibility and accessibility. Positioned in the vibrant Marseilles area, this property represents a compelling opportunity for investors seeking a promising commercial asset in a thriving market.



- · 2,500 SF free-standing building
- Built in 1956
- · Zoned for business use
- Existing Laundromat
- · Strategic location in Marseilles area
- · High visibility and accessibility for retail ventures
- Potential for a variety of business opportunities



### WASH N DRY LAUNDROMAT

1245 E Bluff St Marseilles, IL 61341





# PHOTOS

### WASH N DRY LAUNDROMAT

1245 E Bluff St Marseilles, IL 61341



















### FLOOR PLAN

### WASH N DRY LAUNDROMAT

1245 E Bluff St Marseilles, IL 61341





### WASH N DRY LAUNDROMAT

MAPS

1245 E Bluff St Marseilles, IL 61341







## DEMOGRAPHICS

#### WASH N DRY LAUNDROMAT

1245 E Bluff St Marseilles, IL 61341

| POPULATION           | 0.3 MILES | 0.5 MILES        | 1 MILE   |
|----------------------|-----------|------------------|----------|
| Total Population     | 334       | 548              | 2,585    |
| Average Age          | 43        | 42               | 41       |
| Average Age (Male)   | 43        | 42               | 40       |
| Average Age (Female) | 43        | 42               | 42       |
|                      |           |                  |          |
| HOUSEHOLDS & INCOME  | 0.3 MILES | 0.5 MILES        | 1 MILE   |
| Total