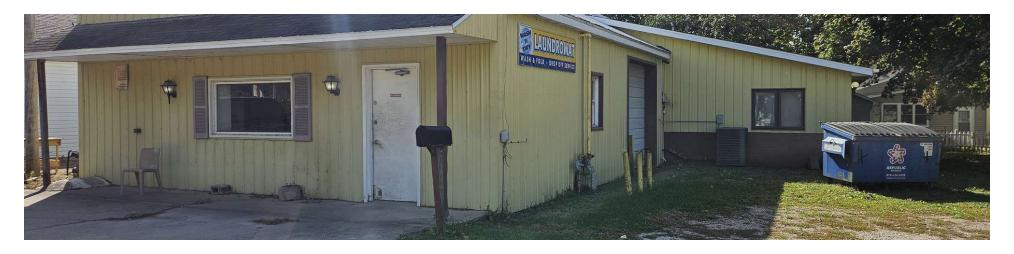

# PHOTOS

Presenting an exceptional value-add investment opportunity, the 2,500 SF free-standing building at 1245 E Bluff St is an ideal prospect for retail investors. The entire property is zoned for business. The existing building is currently operating as a laundromat with 20 washers and 20 dryers. The remaining property provides a strategic location for retail ventures seeking high visibility and accessibility. Positioned in the vibrant Marseilles area, this property represents a compelling opportunity for investors seeking a promising commercial asset in a thriving market.