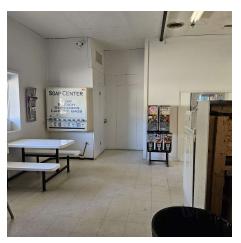

usiness. The existing building is currently operating as a laundromat with 20 washers and 20 dryers. The remaining property provides a strategic location for retail ventures seeking high visibility and accessibility. Positioned in the vibrant Marseilles area, this property represents a compelling opportunity for investors seeking a promising commercial asset in a thriving market.



- · 2,500 SF free-standing building
- Built in 1956
- · Zoned for business use
- Existing Laundromat
- · Strategic location in Marseilles area
- · High visibility and accessibility for retail ventures
- Potential for a variety of business opportunities



### WASH N DRY LAUNDROMAT

1245 E Bluff St Marseilles, IL 61341





# PHOTOS

### WASH N DRY LAUNDROMAT

1245 E Bluff St Marseilles, IL 61341



















### FLOOR PLAN

### WASH N DRY LAUNDROMAT

1245 E Bluff St Marseilles, IL 61341





### WASH N DRY LAUNDROMAT

MAPS

1245 E Bluff St Marseilles, IL 61341







## DEMOGRAPHICS

#### WASH N DRY LAUNDROMAT

1245 E Bluff St Marseilles, IL 61341

| POPULATION           | 0.3 MILES | 0.5 MILES        | 1 MILE   |
|----------------------|-----------|------------------|----------|
| Total Population     | 334       | 548              | 2,585    |
| Average Age          | 43        | 42               | 41       |
| Average Age (Male)   | 43        | 42               | 40       |
| Average Age (Female) | 43        | 42               | 42       |
|                      |           |                  |          |
| HOUSEHOLDS & INCOME  | 0.3 MILES | 0.5 MILES        | 1 MILE   |
| Total Househo