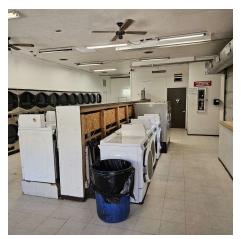

Presenting an exceptional value-add investment opportunity, the 2,500 SF free-standing building at 1245 E Bluff St is an ideal prospect for retail investors. The entire property is zoned for business. The existing building is currently operating as a laundromat with 20 washers and 20 dryers. The remaining property provides a strategic location for retail ventures seeking high visibility and accessibility. Positioned in the vibrant Marseilles area, this property represents a compelling opportunity for investors seeking a promising commercial asset in a thriving market.

# PHOTOS