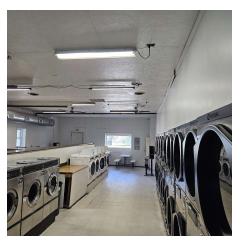

Presenting an exceptional value-add investment opportunity, the 2,500 SF free-standing building at 1245 E Bluff St is an ideal prospect for retail investors. The entire property is zoned for business. The existing building is currently operating as a laundromat with 20 washers and 20 dryers. The remaining property provides a strategic location for retail ventures seeking high visibility and accessibility. Positioned in the vibrant Marseilles area, this property represents a compelling opportunity for investors seeking a promising commercial asset in a thriving market.

# PHOTOS