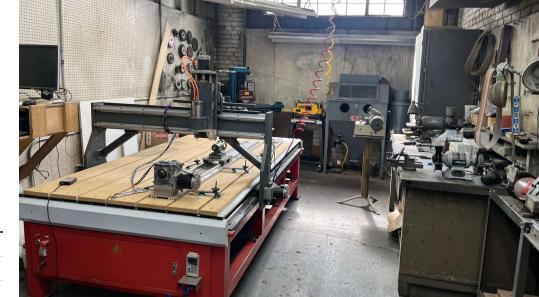

### **PROPERTY DESCRIPTION**

The property has historically been operated as a manufacturing facility, the location and size is suitable for small contractors and makers looking for a new home in the heart of Portland.

#### **PROPERTY HIGHLIGHTS**

- Zoning: IG1 General Industrial 1
- 1 grade level door
- 5 parking spaces located in the back alley
- Small office and restroom
- Existing Tenant will vacate the property on March 1st, 2025