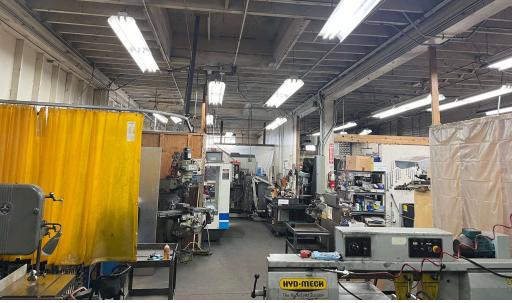

### **PROPERTY DESCRIPTION**

The property has historically been operated as a manufacturing facility, the location and size is suitable for small contractors and makers looking for a new home in the heart of Portland.

#### **PROPERTY HIGHLIGHTS**

- Zoning: IG1 General Industrial 1
- 1 grade level door
- 5 parking spaces located in the back alley
- Small office and restroom
- Existing Tenant will vacate the property on March 1st, 2025