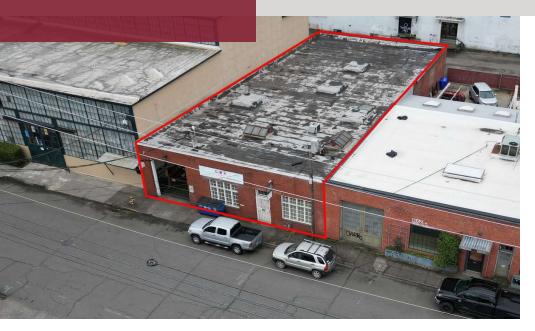

#### **PROPERTY HIGHLIGHTS**

- Zoning: IG1 General Industrial 1
- 1 grade level door
- 5 parking spaces located in the back alley
- Small office and restroom
- Existing Tenant will vacate the property on March 1st, 2025

#### **OFFERING SUMMARY**

| Sale Price:    | \$1,300,000 |
|----------------|-------------|
| Lot Size:      | 5,549 SF    |
| Building Size: | 5,500 SF    |

Tyler Collins
503.416.0088
tcollins@macadamforbes.com
Licensed in OR