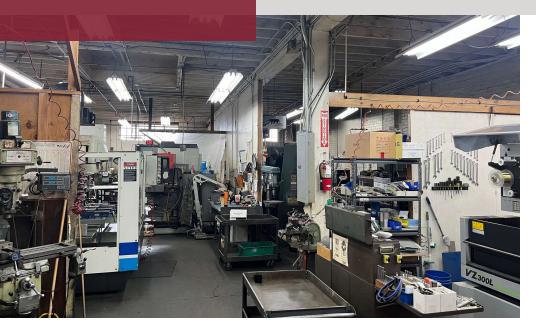

### **PROPERTY DESCRIPTION**

The property has historically been operated as a manufacturing facility, the location and size is suitable for small contractors and makers looking for a new home in the heart of Portland.

#### **PROPERTY HIGHLIGHTS**

- Zoning: IG1 General Industrial 1
- 1 grade level door
- 5 parking spaces located in the back alley
- Small office and restroom
- Existing Tenant will vacate the property on March 1st, 2025