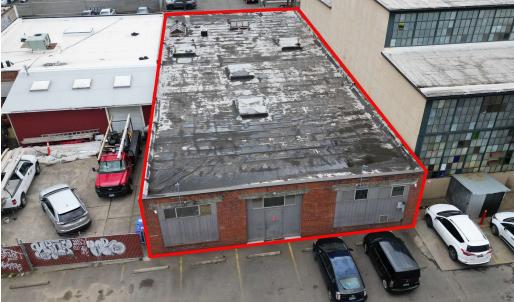

#### **PROPERTY HIGHLIGHTS**

- Zoning: IG1 General Industrial 1
- 1 grade level door
- 5 parking spaces located in the back alley
- Small office and restroom
- Existing Tenant will vacate the property on March 1st, 2025

#### **OFFERING SUMMARY**

| Sale Price:    | \$1,300,000 |
|----------------|-------------|
| Lot Size:      | 5,549 SF    |
| Building Size: | 5,500 SF    |

Tyler Collins
503.416.0088
tcollins@macadamforbes.com
Licensed in OR