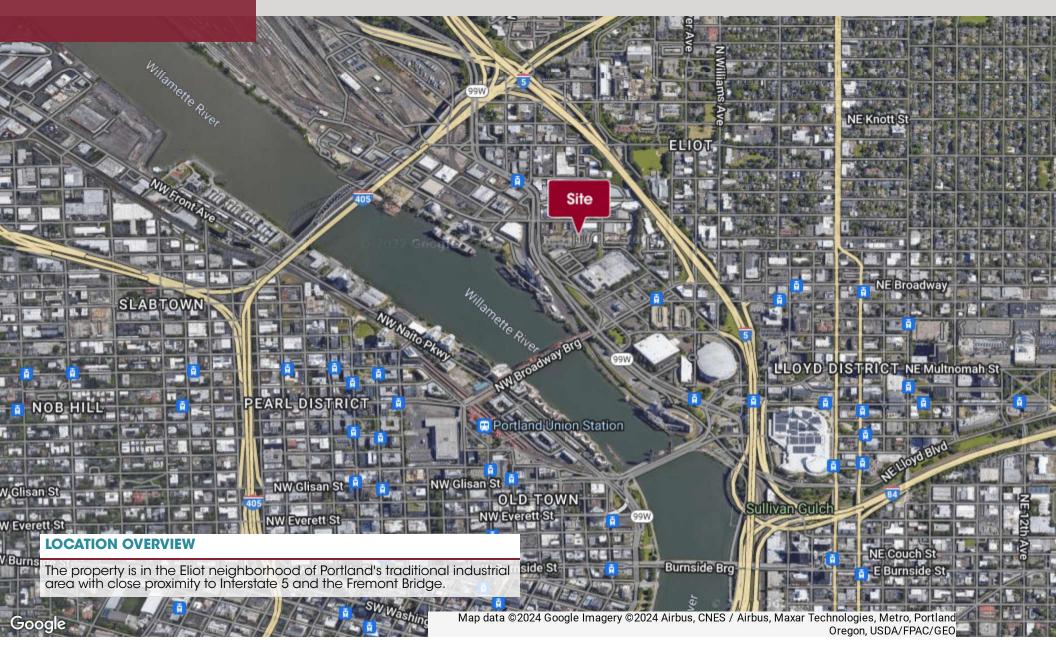

### **PROPERTY DESCRIPTION**

The property has historically been operated as a manufacturing facility, the location and size is suitable for small contractors and makers looking for a new home in the heart of Portland.