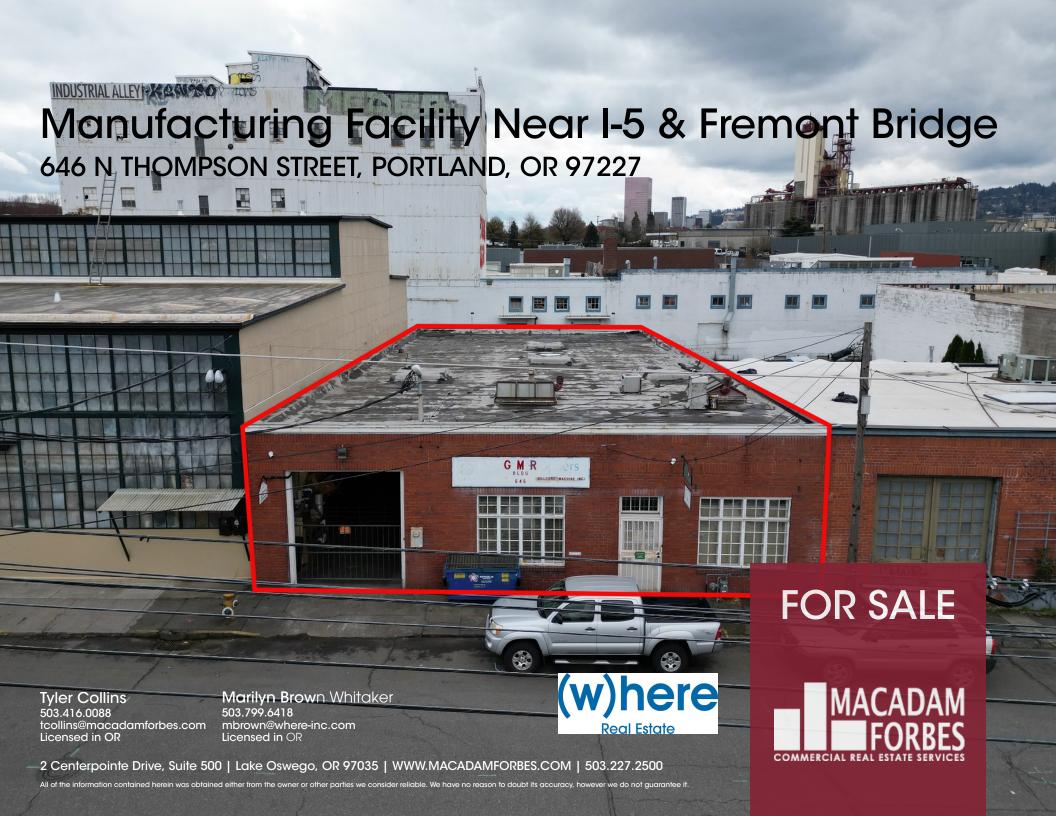

### **PROPERTY DESCRIPTION**

The property has historically been operated as a manufacturing facility, the location and size is suitable for small contractors and makers looking for a new home in the heart of Portland.

#### **PROPERTY HIGHLIGHTS**

- Zoning: IG1 General Industrial 1
- 1 grade level door
- 5 parking spaces located in the back alley
- Small office and restroom
- Existing Tenant will vacate the property on March 1st, 2025

#### **OFFERING SUMMARY**

| Sale Price:    | \$1,300,000 |
|----------------|-------------|
| Lot Size:      | 5,549 SF    |
| Building Size: | 5,500 SF    |

Tyler Collins
503.416.0088
tcollins@macadamforbes.com
Licensed in OR