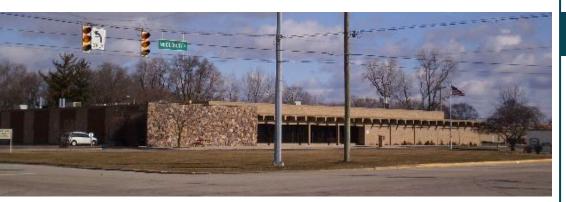

### **PROPERTY DETAILS**

Attractive campus setting at northeast corner of Middlebury Street and Industrial Parkway in the heart of Elkhart's biggest industrial park. 41,080 square-foot production facility renovated in 2015. Offices, break room, training room, large restrooms and over 100 parking spaces. Free standing 5 stall garage great for storing cars.

# **PROPERTY LOCATION**

The property is located on the east side of Elkhart at the corner Middlebury Street and Industrial Parkway near County Road 17. Convenient access to the US 20 ByPass and I-80/90 Indiana Toll Road. The property is located within a highly industrialized area, and is surrounded by several manufacturing businesses.