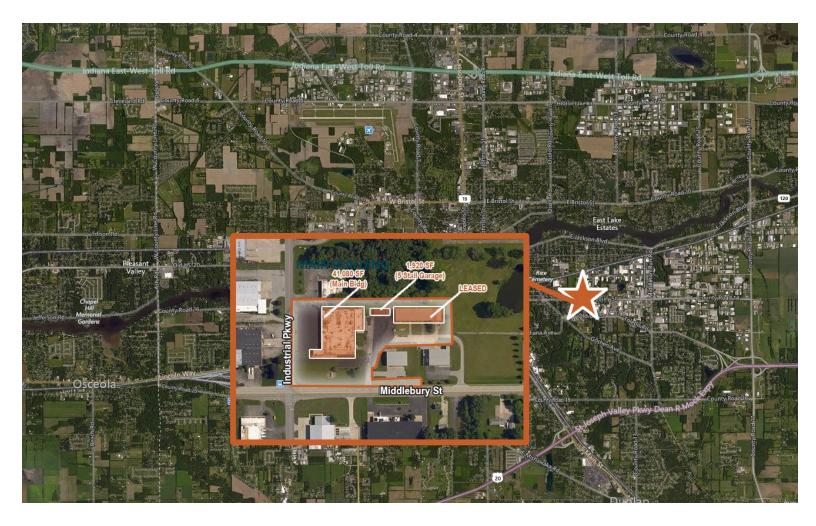

# **PROPERTY LOCATION**

The property is located on the east side of Elkhart at the corner Middlebury Street and Industrial Parkway near County Road 17. Convenient access to the US 20 ByPass and I-80/90 Indiana Toll Road. The property is located within a highly industrialized area, and is surrounded by several manufacturing businesses.