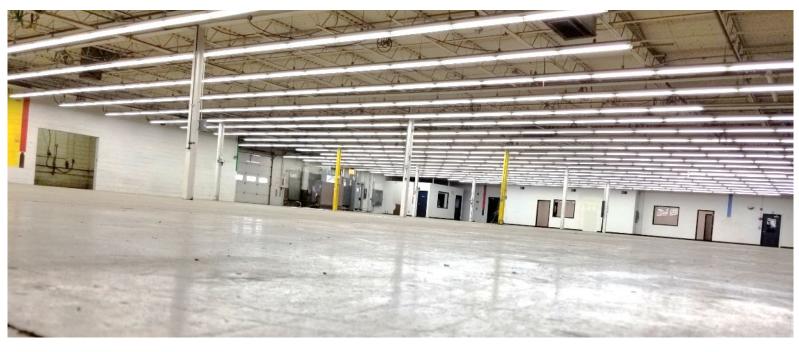

### **PROPERTY DETAILS**

Attractive campus setting at northeast corner of Middlebury Street and Industrial Parkway in the heart of Elkhart's biggest industrial park. 41,080 square-foot production facility renovated in 2015. Offices, break room, training room, large restrooms and over 100 parking spaces. Free standing 5 stall garage great for storing cars.

# HIGHLIGHTS

| Building Size: | 41,080 SF (Main Building)<br>1,920 SF (5 Stall Garage) |
|----------------|--------------------------------------------------------|
| Year Built:    | 1964; Renovated 2015                                   |
| Zoned:         | M-1 (Light Manufacturing)                              |
| Parking:       | 100+ Paved Parking Spaces                              |
| Docks:         | 1 Recessed Truck Loading Dock                          |
| OH Doors:      | 1 Grade-Level Doors                                    |
| Eave Height:   | 15'                                                    |
| Lighting:      | T-Series Lighting Fixtures                             |
| Power:         | 3-Phase                                                |
| HVAC:          | Gas Unit Heaters & Central A/C<br>(Main Building)      |
| Utilities:     | AEP Electric; NIPSCO Gas;<br>Water & Sewer             |
| Losso Data     | Pasad on loace term, use and cree                      |