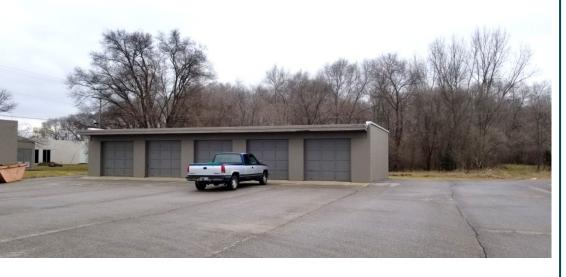

### **PROPERTY DETAILS**

Attractive campus setting at northeast corner of Middlebury Street and Industrial Parkway in the heart of Elkhart's biggest industrial park. 41,080 square-foot production facility renovated in 2015. Offices, break room, training room, large restrooms and over 100 parking spaces. Free standing 5 stall garage great for storing cars.

# HIGHLIGHTS

| Building Size: | 41,080 SF (Main Building)<br>1,920 SF (5 Stall Garage) |
|----------------|--------------------------------------------------------|
| Year Built:    | 1964; Renovated 2015                                   |
| Zoned:         | M-1 (Light Manufacturing)                              |
| Parking:       | 100+ Paved Parking Spaces                              |
| Docks:         | 1 Recessed Truck Loading Dock                          |
| OH Doors:      | 1 Grade-Level Doors                                    |
| Eave Height:   | 15'                                                    |
| Lighting:      | T-Series Lighting Fixtures                             |
| Power:         | 3-Phase                                                |
| HVAC:          | Gas Unit Heaters & Central A/C<br>(Main Building)      |
| Utilities:     | AEP Electric; NIPSCO Gas;<br>Water & Sewer             |
| Losso Data     | Pasad on loace term, use and cree                      |