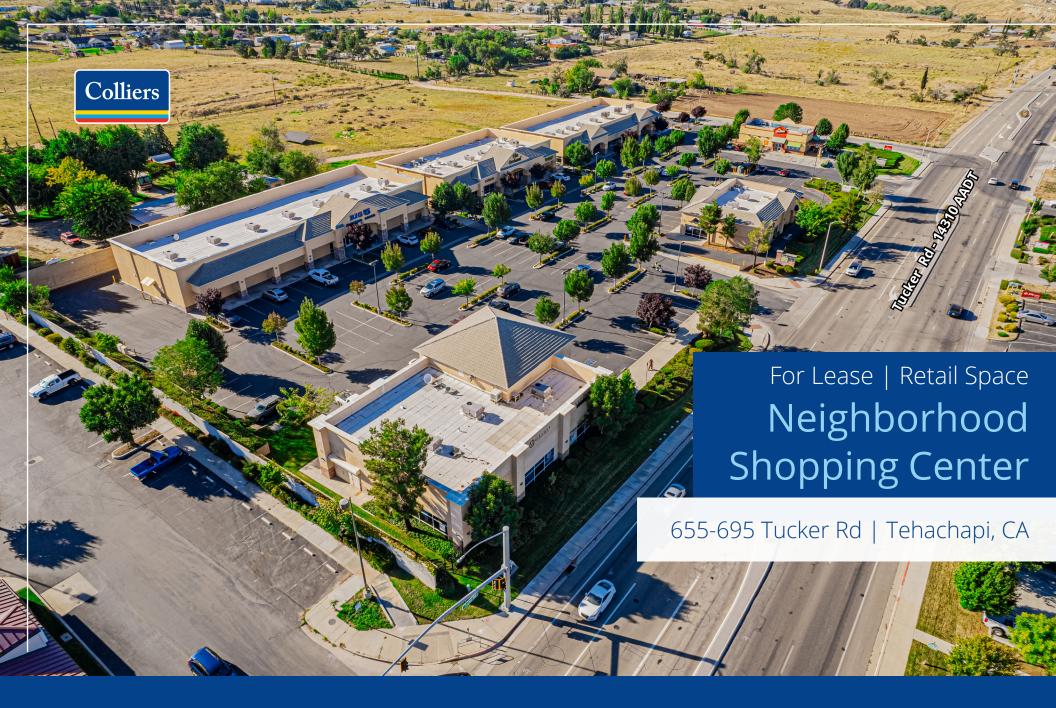

## **Property Information**

The Orchard Shopping Center is a 39,258 square foot shopping center anchored by Big 5 Sporting Goods and Alta 1 Credit Union. It is situated along Tehachapi's primary retail corridor with excellent exposure and easy access from Tucker Road.

### Highlights:

- 1,170, 1,826, 2,340, 8,655 or 9,825 square feet available now!
- Excellent location on primary retail corridor
- Adjacent to planned Walmart Supercenter
- Anchor Tenants include:
  - Alta 1 Credit Union
  - Big 5 Sporting Goods