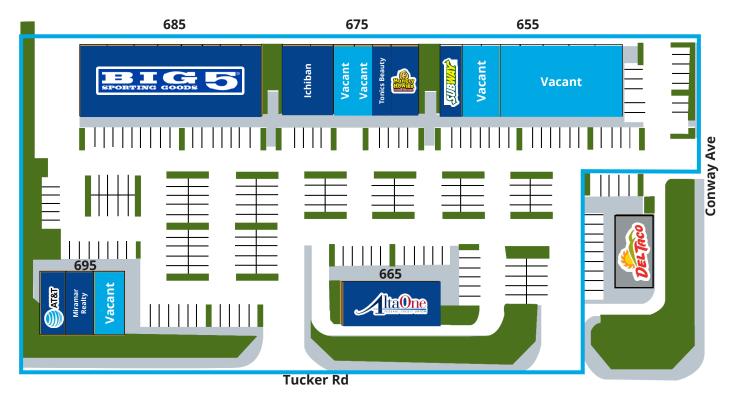

### Available:

Suite 655-A: 8,655 SF\* Rate Negotiable Suite 655-B: 1,170 SF\* Rate Negotiable

Suite 675-C: 1,170 SF\* Rate Negotiable Suite 675-D: 1,170 SF\* Rate Negotiable

Suite 695-C: 1,826 SF Rate Negotiable

# Site Plan

| SUITE | TENANT              | SIZE     | SUITE | TENANT               | SIZE      |
|-------|---------------------|----------|-------|----------------------|-----------|
| 655-A | AVAILABLE           | 8,655 SF | 675-E | TONICS BEAUTY        | 1,170 SF  |
| 655-B | AVAILABLE           | 1,170 SF | 675-F | HUNGRY HOWIE'S PIZZA | 1,555 SF  |
| 655-C | SUBWAY              | 1,332 SF | 685   | BIG 5 SPORTING GOODS | 11,245 SF |
| 665   | ALTA 1 CREDIT UNION | 3,815 SF | 695-A | AT&T WIRELESS        | 1,400 SF  |
| 675-A | ICHIBAN             | 3,250 SF | 695-B | MIRAMAR REALTY       | 1,500 SF  |
| 675-C | AVAILABLE           | 1,170 SF | 695-C | AVAILABLE            | 1,826 SF  |
| 675-D | AVAILABLE           | 1,170 SF |       |                      |           |