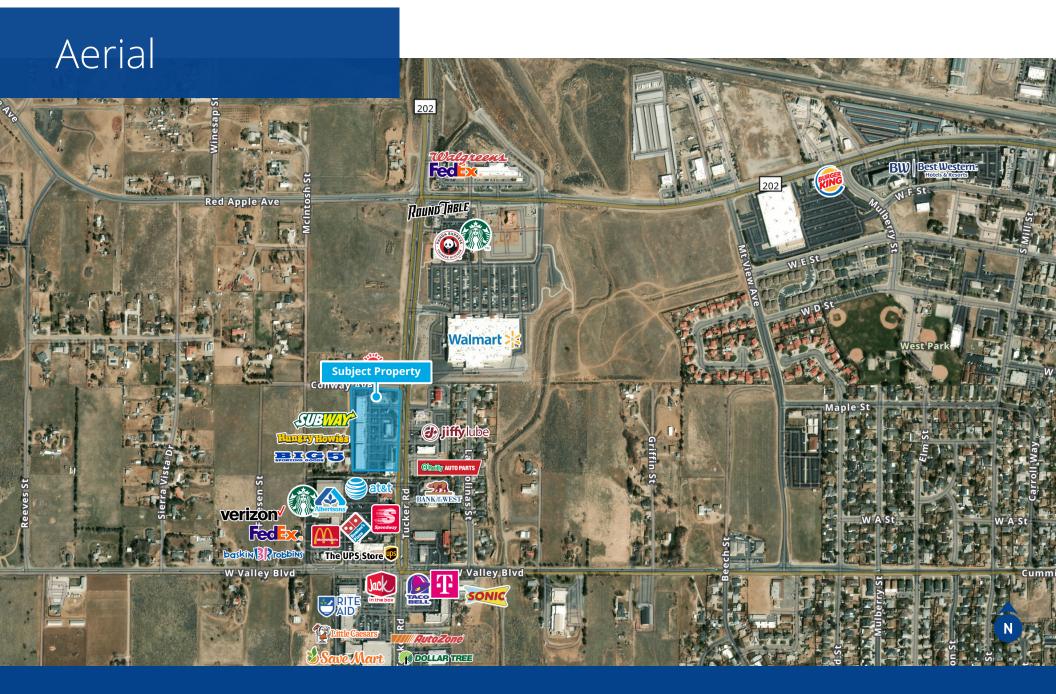

## **Property Information**

The Orchard Shopping Center is a 39,258 square foot shopping center anchored by Big 5 Sporting Goods and Alta 1 Credit Union. It is situated along Tehachapi's primary retail corridor with excellent exposure and easy access from Tucker Road.

### Highlights:

- 1,170, 1,826, 2,340, 8,655 or 9,825 square feet available now!
- Excellent location on primary retail corridor
- Adjacent to planned Walmart Supercenter
- Anchor Tenants include:
  - Alta 1 Credit Union
  - Big 5 Sporting Goods

### Available:

Suite 655-A: 8,655 SF\* Rate Negotiable Suite 655-B: 1,170 SF\* Rate Negotiable

Suite 675-C: 1,170 SF\* Rate Negotiable Suite 675-D: 1,170 SF\* Rate Negotiable

Suite 695-C: 1,826 SF Rate Negotiable

# Site Plan

| SUITE | TENANT              | SIZE     | SUITE | TENANT               | SIZE      |
|-------|---------------------|----------|-------|----------------------|-----------|
| 655-A | AVAILABLE           | 8,655 SF | 675-E | TONICS BEAUTY        | 1,170 SF  |
| 655-B | AVAILABLE           | 1,170 SF | 675-F | HUNGRY HOWIE'S PIZZA | 1,555 SF  |
| 655-C | SUBWAY              | 1,332 SF | 685   | BIG 5 SPORTING GOODS | 11,245 SF |
| 665   | ALTA 1 CREDIT UNION | 3,815 SF | 695-A | AT&T WIRELESS        | 1,400 SF  |
| 675-A | ICHIBAN             | 3,250 SF | 695-B | MIRAMAR REALTY       | 1,500 SF  |
| 675-C | AVAILABLE           | 1,170 SF | 695-C | AVAILABLE            | 1,826 SF  |
| 675-D | AVAILABLE           | 1,170 SF |       |                      |           |