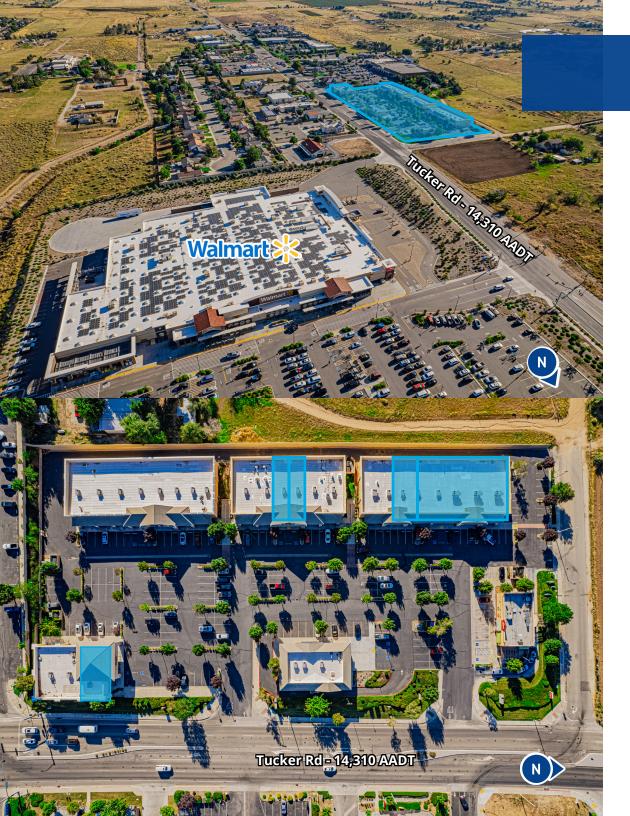

## **Property Information**

The Orchard Shopping Center is a 39,258 square foot shopping center anchored by Big 5 Sporting Goods and Alta 1 Credit Union. It is situated along Tehachapi's primary retail corridor with excellent exposure and easy access from Tucker Road.

### Highlights:

- 1,170, 1,826, 2,340, 8,655 or 9,825 square feet available now!
- Excellent location on primary retail corridor
- Adjacent to planned Walmart Supercenter
- Anchor Tenants include:
  - Alta 1 Credit Union
  - Big 5 Sporting Goods