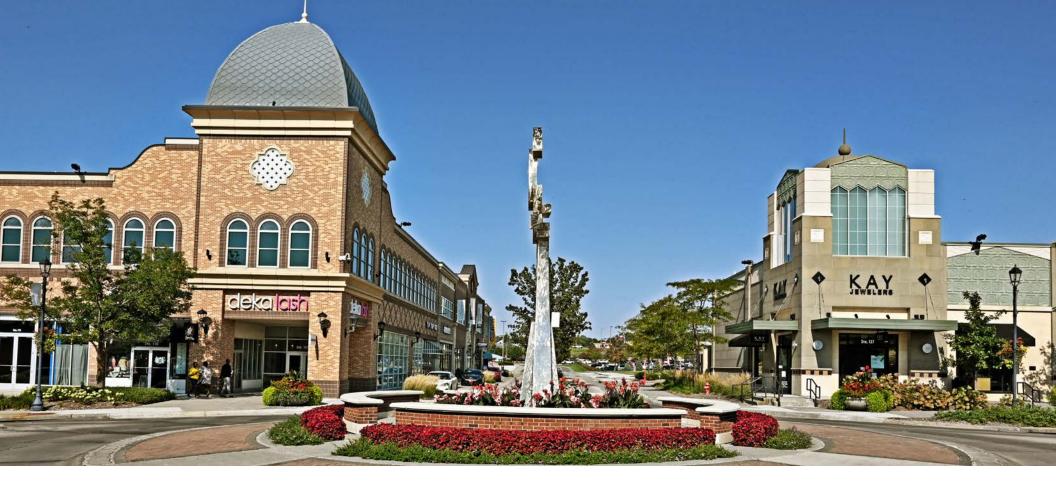

Shadow Lake Towne Center is a shopping destination and has so much to offer. Shadow Lake Towne Center is a 654,666 square-foot regional shopping center located at the southwest corner of 72nd Street and Highway 370 in the Omaha suburb of Papillion, Nebraska. Originally built in 2007, the property features Dick's Sporting Goods, JCPenney, ULTA, Ross, PetSmart, Old Navy, Burlington, 5 Below, TJMaxx, Michael's, Victoria's Secret, Hy-Vee Grocery, Skechers, Home Goods and other national and regional tenants. Special events, popular retailers and a mixture of dining options draw people from miles away to Shadow Lake Towne Center.

## **LOCAL TENANT MAP**