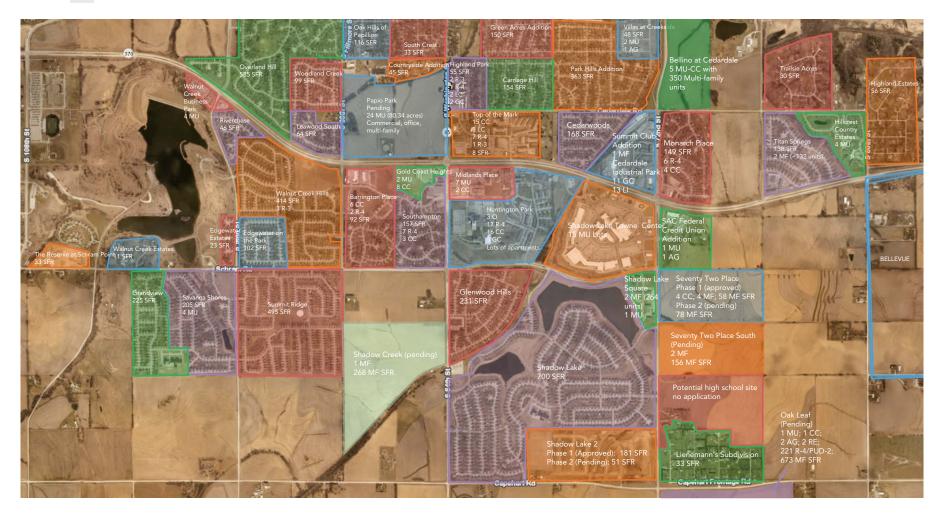

ic Schools
- 4. Werner Enterprises
- 5. Gretna Public Schools
- 6. Sarpy County
- 7. Bellevue University

#### DEMOGRAPHICS

**MILE** 

**POPULATION** 

9,122

**TOTAL HOUSEHOLDS** 

3.776

**AVERAGE HOUSEHOLD** INCOME

\$138,825

**TOTAL HOUSING UNITS** 

3,930

**AVERAGE HOUSEHOLD SIZE** 

2.6

**MEDIAN AGE** 

36.2

MILE

**POPULATION** 

46,641

**TOTAL HOUSEHOLDS** 

17,367

**AVERAGE HOUSEHOLD** 

INCOME

\$146,289

**TOTAL HOUSING UNITS** 

18.097

AVERAGE **HOUSEHOLD SIZE** 

2.8

**MEDIAN AGE** 

37.3

**MILE** 

**POPULATION** 

130,407

**TOTAL HOUSEHOLDS** 

51,202

**AVERAGE HOUSEHOLD INCOME** 

\$124,165

**TOTAL HOUSING UNITS** 

53,580

**AVERAGE HOUSEHOLD SIZE** 

2.6

**MEDIAN AGE** 

35.7



## **LOCAL TENANT MAP**



#### **REGIONAL MAP**



## **DEVELOPMENT AERIALS**



NEW DEVELOPMENTS IN PAPILLION, NEBRASKA



## LEASING CONTACT INFORMATION

Amber Olson C: (402) 618-5523 amber@accesscommercial.com

Emily Faltys C: (402) 992-0848 emily@accesscommercial.com