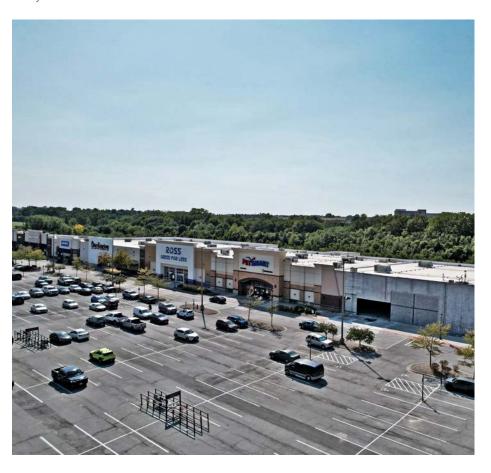

Shadow Lake Towne Center is a shopping destination and has so much to offer. Shadow Lake Towne Center is a 654,666 square-foot regional shopping center located at the southwest corner of 72nd Street and Highway 370 in the Omaha suburb of Papillion, Nebraska. Originally built in 2007, the property features Dick's Sporting Goods, JCPenney, ULTA, Ross, PetSmart, Old Navy, Burlington, 5 Below, TJMaxx, Michael's, Victoria's Secret, Hy-Vee Grocery, Skechers, Home Goods and other national and regional tenants. Special events, popular retailers and a mixture of dining options draw people from miles away to Shadow Lake Towne Center.

#### **PROMINENT TENANTS**

HY-VEE GROCER
MICHAELS CRAFTS
HOME GOODS

DICK'S SPORTING GOODS

WALL TO WALL WINE AND SPIRITS

**RALLY HOUSE** 

BURLINGTON
OLD NAVY
VICTORIA'S SECRET

PETSMART 5 BELOW ULTA

ROSS FAMOUS FOOTWEAR SKECHERS