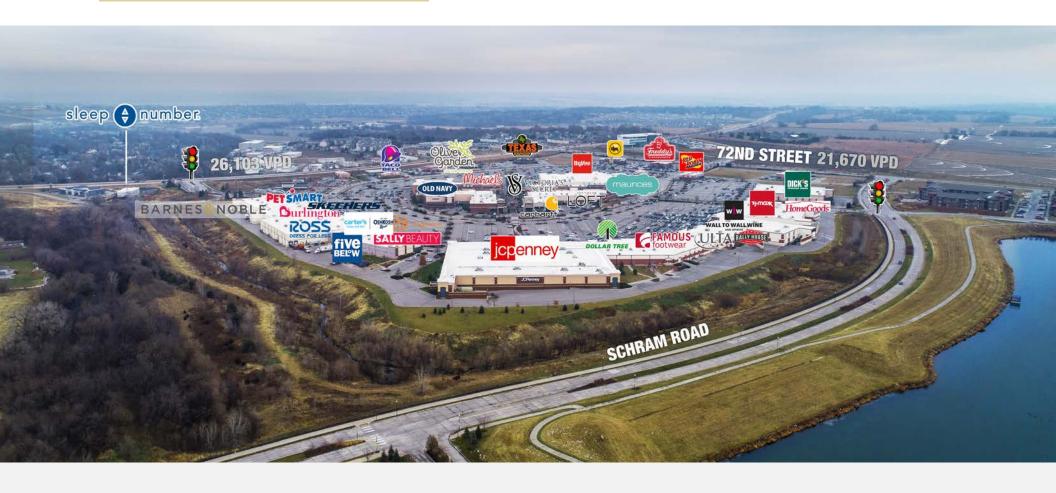

#### PROPERTY HIGHLIGHTS

- Regional location in the highest growth area in the Omaha Metro
- Second most visited shopping center in the metro
- 6.6 million visits per year
- Strong mix of national & local users
- Strong year-over-year sales growth
- Grocery anchored lifestyle center
- Ample parking
- High incomes (\$146,289 within a 3-mile radius)
- Direct access to Highway 370
- High traffic counts at intersection (51,500 vehicles per day)
- Main retail hub for Offutt Air Force Base and Sarpy County
- Unique architecture & design
- Community oriented with public events & entertainment
- Papillion is ranked #2 in Money Magazine for best places to live

#### SHADOW LAKE TOWNE CENTER LEASING BROCHURE

## SITE PLAN

OFFICE

| UNIT           | TENANT                 | SF      |
|----------------|------------------------|---------|
| OP 4           | Olive Garden           | 6,542   |
| OP 6           | Texas Roadhouse        |         |
| LOT 7          | International Car Wash | 7,659   |
| OP 9           | Red Robin              | 6,350   |
| LOT 13         | Available              |         |
| В              | Dick's Sporting Goods  | 50,000  |
| C105           | Future Available       | 3,500   |
| D              | Home Goods             | 21,804  |
| Е              | TJ Maxx                | 32,652  |
| F              | HyVee Wall to Wall     | 29,998  |
| G              | Ulta                   | 9,969   |
| H101           | Rally House            | 7,500   |
| H103           | Famous Footwear        | 7,000   |
| H105           | Hallmark               | 4,000   |
| I103           | Dollar Tree            | 10,100  |
| I105           | Lane Bryant            | 7,200   |
| J              | JCPenney               | 102,593 |
| L101           | Sally Beauty Supply    | 1,202   |
| L103 &<br>L104 | Carter's               | 5,143   |
| L107           | Dogtopia               | 6,000   |
| L111           | Subway                 | 1,480   |
| L115           | Skechers               | 10,340  |
| M101           | Available              | 3,550   |
| M103           | Five Below             | 9,996   |
| M105           | Burlington             | 36,766  |
| N              | Ross                   | 17,957  |
| 0              | PetSmart               | 20,087  |
| P1             | Barnes & Noble         | 12,000  |
| P2             | At Lease               | 18,000  |
| R101           | Ika Ramen              | 3,052   |
| R102           | LOI                    | 2,418   |
| R103           | Available              | 3,946   |
| R105           | Available              | 774     |
| R107           | Available              | 1,769   |
| R109           | Tropical Smoothie Cafe | 1,408   |
| R111           | Riddles                | 6,226   |
| R115           | Available              | 3,821   |
| R117           | World of Wonder        | 4,055   |
| R119           | Old Navy               | 15,574  |
| R121           | Mas Chignon            | 2,413   |
| S101           | Early Bird             | 3,407   |
| S103           | Hotworx                | 2,210   |
| S105           | Back Nine Golf         | 2,839   |
|                |                        |         |

| S108         Available         3,398           S109         Deka Lash         1,476           S110         Gypsy Plum Boutique         1,177           S111         Available         3,062           S113         Available         3,553           S115         Available         3,553           S117         Claire's         1,250           S119         LOI         1,363           S121         Michaels         21,830           S201         Available         4,567           S205         MGMT Office           S207         CMG Financial         2,734           S209         Available         1,660           SUL         Available         8,820           T101         Copp's Pizza         5,120           T105         Wine Cellar         1,817           T107         LensCrafters         3,061           T110         Available         4,346           T111         Available         3,496           T111         Available         3,496           T117         Torrid         3,470           T117         Torrid         3,470           T119         Skin Experts                                                                                  | UNIT  | TENANT               | SF     |
|----------------------------------------------------------------------------------------------------------------------------------------------------------------------------------------------------------------------------------------------------------------------------------------------------------------------------------------------------------------------------------------------------------------------------------------------------------------------------------------------------------------------------------------------------------------------------------------------------------------------------------------------------------------------------------------------------------------------------------------------------------------------------------------------------------------------------------------------------------------------------------------------------------------------------------------------------------------------------------------------------------------------------------------------------------------------------------------------------------------------------------------------------------------------------------|-------|----------------------|--------|
| S110         Gypsy Plum Boutique         1,177           S111         Available         3,062           S113         Available         3,533           S115         Available         3,553           S117         Claire's         1,250           S119         LOI         1,363           S121         Michaels         21,830           S201         Available         4,567           S205         MGMT Office           S207         CMG Financial         2,734           S209         Available         8,820           T101         Copp's Pizza         5,120           T105         Wine Cellar         1,817           T107         LensCrafters         3,061           T109         LOI         1,979           T111         Available         4,346           T113         Available         3,496           T117         Torrid         3,470           T115         Available         3,496           T117         Torrid         3,470           T117         Torrid         3,470           T119         Skin Experts         2,537           T121         Bath & Body Works                                                                                  | S108  | Available            | 3,398  |
| S111         Available         3,062           S113         Available         3,330           S115         Available         3,553           S117         Claire's         1,250           S119         LOI         1,363           S121         Michaels         21,830           S201         Available         4,567           S205         MGMT Office           S207         CMG Financial         2,734           S209         Available         8,820           T101         Copp's Pizza         5,120           T105         Wine Cellar         1,817           T107         LensCrafters         3,061           T109         LOI         1,979           T111         Available         4,346           T113         Available         2,116           T114         Available         3,470           T115         Available         3,470           T117         Torrid         3,470           T117         Torrid         3,470           T117         Torrid         3,65           T121         Bath & Body Works         3,065           T123         Chocolaterie Stam                                                                                        | S109  | Deka Lash            | 1,476  |
| S113         Available         3,330           S115         Available         3,553           S117         Claire's         1,250           S119         LOI         1,363           S121         Michaels         21,830           S201         Available         4,567           S205         MGMT Office           S207         CMG Financial         2,734           S209         Available         1,660           SUL         Available         8,820           T101         Copp's Pizza         5,120           T105         Wine Cellar         1,817           T107         LensCrafters         3,061           T109         LOI         1,979           T111         Available         4,346           T113         Available         2,116           T115         Available         3,470           T117         Torrid         3,470           T119         Skin Experts         2,537           T121         Bath & Body Works         3,065           T123         Chocolaterie Stam         1,237           T127         Kay Jewelers         2,547           U105         Mau                                                                                  | S110  | Gypsy Plum Boutique  | 1,177  |
| S115         Available         3,553           S117         Claire's         1,250           S119         LOI         1,363           S121         Michaels         21,830           S201         Available         4,567           S205         MGMT Office           S207         CMG Financial         2,734           S209         Available         1,660           SUL         Available         8,820           T101         Copp's Pizza         5,120           T105         Wine Cellar         1,817           T107         LensCrafters         3,061           T109         LOI         1,979           T111         Available         4,346           T113         Available         2,116           T115         Available         3,470           T117         Torrid         3,470           T117         Torrid         3,470           T119         Skin Experts         2,537           T121         Bath & Body Works         3,065           T123         Chocolaterie Stam         1,237           T127         Kay Jewelers         2,547           U105         Mauric                                                                                  | S111  | Available            | 3,062  |
| S117         Claire's         1,250           S119         LOI         1,363           S121         Michaels         21,830           S201         Available         4,567           S205         MGMT Office           S207         CMG Financial         2,734           S209         Available         1,660           SUL         Available         8,820           T101         Copp's Pizza         5,120           T105         Wine Cellar         1,817           T107         LensCrafters         3,061           T109         LOI         1,979           T111         Available         4,346           T113         Available         2,116           T115         Available         2,116           T117         Torrid         3,470           T119         Skin Experts         2,537           T121         Bath & Body Works         3,065           T123         Chocolaterie Stam         1,237           T127         Kay Jewelers         2,547           U101         Cox Communications         3,647           U105         Maurices         5,193           U107                                                                                      | S113  | Available            | 3,330  |
| S119         LOI         1,363           S121         Michaels         21,830           S201         Available         4,567           S205         MGMT Office           S207         CMG Financial         2,734           S209         Available         8,820           T101         Copp's Pizza         5,120           T101         Copp's Pizza         3,061           T107         LensCrafters         3,061           T109         LOI         1,979           T111         Available         4,346           T113         Available         2,116           T115         Available         3,470           T117         Torrid         3,470           T119         Skin Experts         2,537           T121         Bath & Body Works         3,065           T123         Chocolaterie Stam         1,237           T127         Kay Jewelers         2,547           U101         Cox Communications         3,647           U105         Maurices         5,193           U107         Available         4,507           U108         Ann Taylor Loft         5,500           U110 <td>S115</td> <td>Available</td> <td>3,553</td>                             | S115  | Available            | 3,553  |
| S121         Michaels         21,830           S201         Available         4,567           S205         MGMT Office           S207         CMG Financial         2,734           S209         Available         1,660           SUL         Available         8,820           T101         Copp's Pizza         5,120           T105         Wine Cellar         1,817           T107         LensCrafters         3,061           T109         LOI         1,979           T111         Available         4,346           T113         Available         2,116           T115         Available         3,470           T117         Torrid         3,470           T119         Skin Experts         2,537           T121         Bath & Body Works         3,065           T123         Chocolaterie Stam         1,237           T127         Kay Jewelers         2,547           U101         Cox Communications         3,647           U105         Maurices         5,193           U107         Available         4,507           U108         Ano Taylor Loft         5,500           U11                                                                          | S117  | Claire's             | 1,250  |
| S201         Available         4,567           S205         MGMT Office           S207         CMG Financial         2,734           S209         Available         1,660           SUL         Available         8,820           T101         Copp's Pizza         5,120           T105         Wine Cellar         1,817           T107         LensCrafters         3,061           T109         LOI         1,979           T111         Available         4,346           T113         Available         2,116           T115         Available         3,496           T117         Torrid         3,470           T119         Skin Experts         2,537           T121         Bath & Body Works         3,065           T123         Chocolaterie Stam         1,237           T127         Kay Jewelers         2,547           U101         Cox Communications         3,647           U105         Maurices         5,193           U107         Available         4,507           U108         Ann Taylor Loft         5,500           U110         Rooted Soul Boutique         1,414                                                                             | S119  | LOI                  | 1,363  |
| S205         MGMT Office           S207         CMG Financial         2,734           S209         Available         1,660           SUL         Available         8,820           T101         Copp's Pizza         5,120           T105         Wine Cellar         1,817           T107         LensCrafters         3,061           T109         LOI         1,979           T111         Available         4,346           T113         Available         2,116           T115         Available         3,496           T117         Torrid         3,470           T119         Skin Experts         2,537           T121         Bath & Body Works         3,065           T123         Chocolaterie Stam         1,237           T127         Kay Jewelers         2,547           U101         Cox Communications         3,647           U105         Maurices         5,193           U107         Available         4,507           U108         Ann Taylor Loft         5,500           U110         Rooted Soul Boutique         1,414           U111         Victoria's Secret         8,200 <t< td=""><td>S121</td><td>Michaels</td><td>21,830</td></t<>        | S121  | Michaels             | 21,830 |
| S207         CMG Financial         2,734           S209         Available         1,660           SUL         Available         8,820           T101         Copp's Pizza         5,120           T105         Wine Cellar         1,817           T107         LensCrafters         3,061           T109         LOI         1,979           T111         Available         4,346           T113         Available         2,116           T115         Available         2,116           T117         Torrid         3,470           T119         Skin Experts         2,537           T121         Bath & Body Works         3,065           T123         Chocolaterie Stam         1,237           T127         Kay Jewelers         2,547           U101         Cox Communications         3,647           U105         Maurices         5,193           U107         Available         4,507           U110         Rooted Soul Boutique         1,414           U111         Victoria's Secret         8,200           U112         Top Q Nails         1,686           U113         Sola Salon         5,001 <td>S201</td> <td>Available</td> <td>4,567</td>            | S201  | Available            | 4,567  |
| S209         Available         1,660           SUL         Available         8,820           T101         Copp's Pizza         5,120           T105         Wine Cellar         1,817           T107         LensCrafters         3,061           T109         LOI         1,979           T111         Available         4,346           T113         Available         2,116           T115         Available         3,470           T117         Torrid         3,470           T119         Skin Experts         2,537           T121         Bath & Body Works         3,065           T123         Chocolaterie Stam         1,237           T127         Kay Jewelers         2,547           U101         Cox Communications         3,647           U105         Maurices         5,193           U107         Available         4,507           U109         Ann Taylor Loft         5,500           U110         Rooted Soul Boutique         1,414           U111         Victoria's Secret         8,200           U112         Top Q Nails         1,686           U113         Sola Salon         5,001 </td <td>S205</td> <td>MGMT Office</td> <td></td>        | S205  | MGMT Office          |        |
| SUL         Available         8,820           T101         Copp's Pizza         5,120           T105         Wine Cellar         1,817           T107         LensCrafters         3,061           T109         LOI         1,979           T111         Available         4,346           T113         Available         2,116           T115         Available         3,496           T117         Torrid         3,470           T119         Skin Experts         2,537           T121         Bath & Body Works         3,065           T123         Chocolaterie Stam         1,237           T127         Kay Jewelers         2,547           U101         Cox Communications         3,647           U105         Maurices         5,193           U107         Available         4,507           U108         Ann Taylor Loft         5,500           U110         Rooted Soul Boutique         1,414           U111         Victoria's Secret         8,200           U112         Top Q Nails         1,686           U113         Sola Salon         5,001           U115         Available         1,736 </td <td>S207</td> <td>CMG Financial</td> <td>2,734</td> | S207  | CMG Financial        | 2,734  |
| T101         Copp's Pizza         5,120           T105         Wine Cellar         1,817           T107         LensCrafters         3,061           T109         LOI         1,979           T111         Available         4,346           T113         Available         2,116           T115         Available         3,496           T117         Torrid         3,470           T119         Skin Experts         2,537           T121         Bath & Body Works         3,065           T123         Chocolaterie Stam         1,237           T127         Kay Jewelers         2,547           U101         Cox Communications         3,647           U105         Maurices         5,193           U107         Available         4,507           U109         Ann Taylor Loft         5,500           U110         Rooted Soul Boutique         1,414           U111         Victoria's Secret         8,200           U112         Top Q Nails         1,686           U113         Sola Salon         5,001           U115         Available         1,736           U117         Carhartt         4,500 </td <td>S209</td> <td>Available</td> <td>1,660</td>     | S209  | Available            | 1,660  |
| T105         Wine Cellar         1,817           T107         LensCrafters         3,061           T109         LOI         1,979           T111         Available         4,346           T113         Available         2,116           T115         Available         3,470           T117         Torrid         3,470           T119         Skin Experts         2,537           T121         Bath & Body Works         3,065           T123         Chocolaterie Stam         1,237           T127         Kay Jewelers         2,547           U101         Cox Communications         3,647           U105         Maurices         5,193           U107         Available         4,507           U109         Ann Taylor Loft         5,500           U110         Rooted Soul Boutique         1,414           U111         Victoria's Secret         8,200           U112         Top Q Nails         1,686           U113         Sola Salon         5,001           U115         Available         1,736           U117         Carhartt         4,500           U119         AT&T         2,000                                                                  | SUL   | Available            | 8,820  |
| T107         LensCrafters         3,061           T109         LOI         1,979           T111         Available         4,346           T113         Available         2,116           T115         Available         3,496           T117         Torrid         3,470           T119         Skin Experts         2,537           T121         Bath & Body Works         3,065           T123         Chocolaterie Stam         1,237           T127         Kay Jewelers         2,547           U101         Cox Communications         3,647           U105         Maurices         5,193           U107         Available         4,507           U109         Ann Taylor Loft         5,500           U110         Rooted Soul Boutique         1,414           U111         Victoria's Secret         8,200           U112         Top Q Nails         1,686           U113         Sola Salon         5,001           U115         Available         1,736           U117         Carhartt         4,500           U119         AT&T         2,000           V101         Buffalo Wild Wings         5,500 </td <td>T101</td> <td>Copp's Pizza</td> <td>5,120</td>   | T101  | Copp's Pizza         | 5,120  |
| T109         LOI         1,979           T111         Available         4,346           T113         Available         2,116           T115         Available         3,496           T117         Torrid         3,470           T119         Skin Experts         2,537           T121         Bath & Body Works         3,065           T123         Chocolaterie Stam         1,237           T127         Kay Jewelers         2,547           U101         Cox Communications         3,647           U105         Maurices         5,193           U107         Available         4,507           U110         Rooted Soul Boutique         1,414           U111         Victoria's Secret         8,200           U112         Top Q Nails         1,686           U113         Sola Salon         5,001           U115         Available         1,736           U117         Carhartt         4,500           U119         AT&T         2,000           V101         Buffalo Wild Wings         5,500           V103         Verizon         2,312           W101         Sprint         3,104                                                                         | T105  | Wine Cellar          | 1,817  |
| T111         Available         4,346           T113         Available         2,116           T115         Available         3,496           T117         Torrid         3,470           T119         Skin Experts         2,537           T121         Bath & Body Works         3,065           T123         Chocolaterie Stam         1,237           T127         Kay Jewelers         2,547           U101         Cox Communications         3,647           U105         Maurices         5,193           U107         Available         4,507           U110         Rooted Soul Boutique         1,414           U111         Victoria's Secret         8,200           U112         Top Q Nails         1,686           U113         Sola Salon         5,001           U115         Available         1,736           U117         Carhartt         4,500           U119         AT&T         2,000           V101         Buffalo Wild Wings         5,500           V103         Verizon         2,312           W101         Sprint         3,104           W105         Supercuts         1,303                                                                   | T107  | LensCrafters         | 3,061  |
| T113         Available         2,116           T115         Available         3,496           T117         Torrid         3,470           T119         Skin Experts         2,537           T121         Bath & Body Works         3,065           T123         Chocolaterie Stam         1,237           T127         Kay Jewelers         2,547           U101         Cox Communications         3,647           U105         Maurices         5,193           U107         Available         4,507           U110         Rooted Soul Boutique         1,414           U111         Victoria's Secret         8,200           U112         Top Q Nails         1,686           U113         Sola Salon         5,001           U115         Available         1,736           U117         Carhartt         4,500           U119         AT&T         2,000           V101         Buffalo Wild Wings         5,500           V103         Verizon         2,312           W101         Sprint         3,104           W105         Supercuts         1,303           W109         Mattress Firm         3,117                                                               | T109  | LOI                  | 1,979  |
| T115         Available         3,496           T117         Torrid         3,470           T119         Skin Experts         2,537           T121         Bath & Body Works         3,065           T123         Chocolaterie Stam         1,237           T127         Kay Jewelers         2,547           U101         Cox Communications         3,647           U105         Maurices         5,193           U107         Available         4,507           U110         Rooted Soul Boutique         1,414           U111         Victoria's Secret         8,200           U112         Top Q Nails         1,686           U113         Sola Salon         5,001           U115         Available         1,736           U117         Carhartt         4,500           U119         AT&T         2,000           V101         Buffalo Wild Wings         5,500           V103         Verizon         2,312           W101         Sprint         3,104           W105         Supercuts         1,303           W109         Mattress Firm         3,117                                                                                                              | T111  | Available            | 4,346  |
| T1117         Torrid         3,470           T119         Skin Experts         2,537           T121         Bath & Body Works         3,065           T123         Chocolaterie Stam         1,237           T127         Kay Jewelers         2,547           U101         Cox Communications         3,647           U105         Maurices         5,193           U107         Available         4,507           U1109         Ann Taylor Loft         5,500           U110         Rooted Soul Boutique         1,414           U111         Victoria's Secret         8,200           U112         Top Q Nails         1,686           U113         Sola Salon         5,001           U115         Available         1,736           U117         Carhartt         4,500           U119         AT&T         2,000           V101         Buffalo Wild Wings         5,500           V103         Verizon         2,312           W101         Sprint         3,104           W105         Supercuts         1,303           W109         Mattress Firm         3,117                                                                                                      | T113  | Available            | 2,116  |
| T119         Skin Experts         2,537           T121         Bath & Body Works         3,065           T123         Chocolaterie Stam         1,237           T127         Kay Jewelers         2,547           U101         Cox Communications         3,647           U105         Maurices         5,193           U107         Available         4,507           U109         Ann Taylor Loft         5,500           U110         Rooted Soul Boutique         1,414           U111         Victoria's Secret         8,200           U112         Top Q Nails         1,686           U113         Sola Salon         5,001           U115         Available         1,736           U117         Carhartt         4,500           U119         AT&T         2,000           V101         Buffalo Wild Wings         5,500           V103         Verizon         2,312           W101         Sprint         3,104           W105         Supercuts         1,303           W109         Mattress Firm         3,117                                                                                                                                                    | T115  | Available            | 3,496  |
| T121         Bath & Body Works         3,065           T123         Chocolaterie Stam         1,237           T127         Kay Jewelers         2,547           U101         Cox Communications         3,647           U105         Maurices         5,193           U107         Available         4,507           U109         Ann Taylor Loft         5,500           U110         Rooted Soul Boutique         1,414           U111         Victoria's Secret         8,200           U112         Top Q Nails         1,686           U113         Sola Salon         5,001           U115         Available         1,736           U117         Carhartt         4,500           U119         AT&T         2,000           V101         Buffalo Wild Wings         5,500           V103         Verizon         2,312           W101         Sprint         3,104           W105         Supercuts         1,303           W109         Mattress Firm         3,117                                                                                                                                                                                                      | T117  | Torrid               | 3,470  |
| T123         Chocolaterie Stam         1,237           T127         Kay Jewelers         2,547           U101         Cox Communications         3,647           U105         Maurices         5,193           U107         Available         4,507           U109         Ann Taylor Loft         5,500           U110         Rooted Soul Boutique         1,414           U111         Victoria's Secret         8,200           U112         Top Q Nails         1,686           U113         Sola Salon         5,001           U115         Available         1,736           U117         Carhartt         4,500           U119         AT&T         2,000           V101         Buffalo Wild Wings         5,500           V103         Verizon         2,312           W101         Sprint         3,104           W105         Supercuts         1,303           W109         Mattress Firm         3,117                                                                                                                                                                                                                                                             | T119  | Skin Experts         | 2,537  |
| T127         Kay Jewelers         2,547           U101         Cox Communications         3,647           U105         Maurices         5,193           U107         Available         4,507           U109         Ann Taylor Loft         5,500           U110         Rooted Soul Boutique         1,414           U111         Victoria's Secret         8,200           U112         Top Q Nails         1,686           U113         Sola Salon         5,001           U115         Available         1,736           U117         Carhartt         4,500           U119         AT&T         2,000           V101         Buffalo Wild Wings         5,500           V103         Verizon         2,312           W101         Sprint         3,104           W105         Supercuts         1,303           W109         Mattress Firm         3,117                                                                                                                                                                                                                                                                                                                    | T121  | Bath & Body Works    | 3,065  |
| U101         Cox Communications         3,647           U105         Maurices         5,193           U107         Available         4,507           U109         Ann Taylor Loft         5,500           U110         Rooted Soul Boutique         1,414           U111         Victoria's Secret         8,200           U112         Top Q Nails         1,686           U113         Sola Salon         5,001           U115         Available         1,736           U117         Carhartt         4,500           U119         AT&T         2,000           V101         Buffalo Wild Wings         5,500           V103         Verizon         2,312           W101         Sprint         3,104           W105         Supercuts         1,303           W109         Mattress Firm         3,117                                                                                                                                                                                                                                                                                                                                                                      | T123  | Chocolaterie Stam    | 1,237  |
| U105         Maurices         5,193           U107         Available         4,507           U109         Ann Taylor Loft         5,500           U110         Rooted Soul Boutique         1,414           U111         Victoria's Secret         8,200           U112         Top Q Nails         1,686           U113         Sola Salon         5,001           U115         Available         1,736           U117         Carhartt         4,500           U119         AT&T         2,000           V101         Buffalo Wild Wings         5,500           V103         Verizon         2,312           W101         Sprint         3,104           W105         Supercuts         1,303           W109         Mattress Firm         3,117                                                                                                                                                                                                                                                                                                                                                                                                                              | T127  | Kay Jewelers         | 2,547  |
| U107         Available         4,507           U109         Ann Taylor Loft         5,500           U110         Rooted Soul Boutique         1,414           U111         Victoria's Secret         8,200           U112         Top Q Nails         1,686           U113         Sola Salon         5,001           U115         Available         1,736           U117         Carhartt         4,500           U119         AT&T         2,000           V101         Buffalo Wild Wings         5,500           V103         Verizon         2,312           W101         Sprint         3,104           W105         Supercuts         1,303           W109         Mattress Firm         3,117                                                                                                                                                                                                                                                                                                                                                                                                                                                                            | U101  | Cox Communications   | 3,647  |
| U109         Ann Taylor Loft         5,500           U110         Rooted Soul Boutique         1,414           U111         Victoria's Secret         8,200           U112         Top Q Nails         1,686           U113         Sola Salon         5,001           U115         Available         1,736           U117         Carhartt         4,500           U119         AT&T         2,000           V101         Buffalo Wild Wings         5,500           V103         Verizon         2,312           W101         Sprint         3,104           W105         Supercuts         1,303           W109         Mattress Firm         3,117                                                                                                                                                                                                                                                                                                                                                                                                                                                                                                                           | U105  | Maurices             | 5,193  |
| U110         Rooted Soul Boutique         1,414           U111         Victoria's Secret         8,200           U112         Top Q Nails         1,686           U113         Sola Salon         5,001           U115         Available         1,736           U117         Carhartt         4,500           V101         Buffalo Wild Wings         5,500           V103         Verizon         2,312           W101         Sprint         3,104           W105         Supercuts         1,303           W109         Mattress Firm         3,117                                                                                                                                                                                                                                                                                                                                                                                                                                                                                                                                                                                                                          | U107  | Available            |        |
| U111         Victoria's Secret         8,200           U112         Top Q Nails         1,686           U113         Sola Salon         5,001           U115         Available         1,736           U117         Carhartt         4,500           U119         AT&T         2,000           V101         Buffalo Wild Wings         5,500           V103         Verizon         2,312           W101         Sprint         3,104           W105         Supercuts         1,303           W109         Mattress Firm         3,117                                                                                                                                                                                                                                                                                                                                                                                                                                                                                                                                                                                                                                          | U109  | Ann Taylor Loft      | 5,500  |
| U112         Top Q Nails         1,686           U113         Sola Salon         5,001           U115         Available         1,736           U117         Carhartt         4,500           U119         AT&T         2,000           V101         Buffalo Wild Wings         5,500           V103         Verizon         2,312           W101         Sprint         3,104           W105         Supercuts         1,303           W109         Mattress Firm         3,117                                                                                                                                                                                                                                                                                                                                                                                                                                                                                                                                                                                                                                                                                                 | U110  | Rooted Soul Boutique | 1,414  |
| U113         Sola Salon         5,001           U115         Available         1,736           U117         Carhartt         4,500           U119         AT&T         2,000           V101         Buffalo Wild Wings         5,500           V103         Verizon         2,312           W101         Sprint         3,104           W105         Supercuts         1,303           W109         Mattress Firm         3,117                                                                                                                                                                                                                                                                                                                                                                                                                                                                                                                                                                                                                                                                                                                                                  | U111  | Victoria's Secret    | 8,200  |
| U115         Available         1,736           U117         Carhartt         4,500           U119         AT&T         2,000           V101         Buffalo Wild Wings         5,500           V103         Verizon         2,312           W101         Sprint         3,104           W105         Supercuts         1,303           W109         Mattress Firm         3,117                                                                                                                                                                                                                                                                                                                                                                                                                                                                                                                                                                                                                                                                                                                                                                                                  | U112  | Top Q Nails          | 1,686  |
| U117         Carhartt         4,500           U119         AT&T         2,000           V101         Buffalo Wild Wings         5,500           V103         Verizon         2,312           W101         Sprint         3,104           W105         Supercuts         1,303           W109         Mattress Firm         3,117                                                                                                                                                                                                                                                                                                                                                                                                                                                                                                                                                                                                                                                                                                                                                                                                                                                 | U113  | Sola Salon           | 5,001  |
| U119         AT&T         2,000           V101         Buffalo Wild Wings         5,500           V103         Verizon         2,312           W101         Sprint         3,104           W105         Supercuts         1,303           W109         Mattress Firm         3,117                                                                                                                                                                                                                                                                                                                                                                                                                                                                                                                                                                                                                                                                                                                                                                                                                                                                                               | U115  | Available            | 1,736  |
| V101         Buffalo Wild Wings         5,500           V103         Verizon         2,312           W101         Sprint         3,104           W105         Supercuts         1,303           W109         Mattress Firm         3,117                                                                                                                                                                                                                                                                                                                                                                                                                                                                                                                                                                                                                                                                                                                                                                                                                                                                                                                                         | U117  | Carhartt             | 4,500  |
| V103         Verizon         2,312           W101         Sprint         3,104           W105         Supercuts         1,303           W109         Mattress Firm         3,117                                                                                                                                                                                                                                                                                                                                                                                                                                                                                                                                                                                                                                                                                                                                                                                                                                                                                                                                                                                                 | U119  | AT&T                 | 2,000  |
| W101         Sprint         3,104           W105         Supercuts         1,303           W109         Mattress Firm         3,117                                                                                                                                                                                                                                                                                                                                                                                                                                                                                                                                                                                                                                                                                                                                                                                                                                                                                                                                                                                                                                              | V101  | Buffalo Wild Wings   | 5,500  |
| W105 Supercuts 1,303 W109 Mattress Firm 3,117                                                                                                                                                                                                                                                                                                                                                                                                                                                                                                                                                                                                                                                                                                                                                                                                                                                                                                                                                                                                                                                                                                                                    | V103  | Verizon              | 2,312  |
| W109 Mattress Firm 3,117                                                                                                                                                                                                                                                                                                                                                                                                                                                                                                                                                                                                                                                                                                                                                                                                                                                                                                                                                                                                                                                                                                                                                         | W101  | Sprint               | 3,104  |
|                                                                                                                                                                                                                                                                                                                                                                                                                                                                                                                                                                                                                                                                                                                                                                                                                                                                                                                                                                                                                                                                                                                                                                                  | W105  | Supercuts            | 1,303  |
| TOTAL 647,531                                                                                                                                                                                                                                                                                                                                                                                                                                                                                                                                                                                                                                                                                                                                                                                                                                                                                                                                                                                                                                                                                                                                                                    | W109  | Mattress Firm        | 3,117  |
|                                                                                                                                                                                                                                                                                                                                                                                                                                                                                                                                                                                                                                                                                                                                                                                                                                                                                                                                                                                                                                                                                                                                                                                  | TOTAL | 647,531              |        |

Shadow Lake Towne Center is a shopping destination and has so much to offer. Shadow Lake Towne Center is a 654,666 square-foot regional shopping center located at the southwest corner of 72nd Street and Highway 370 in the Omaha suburb of Papillion, Nebraska. Originally built in 2007, the property features Dick's Sporting Goods, JCPenney, ULTA, Ross, PetSmart, Old Navy, Burlington, 5 Below, TJMaxx, Michael's, Victoria's Secret, Hy-Vee Grocery, Skechers, Home Goods and other national and regional tenants. Special events, popular retailers and a mixture of dining options draw people from miles away to Shadow Lake Towne Center.

#### **PROMINENT TENANTS**

HY-VEE GROCER
MICHAELS CRAFTS
HOME GOODS

DICK'S SPORTING GOODS

WALL TO WALL WINE AND SPIRITS

**RALLY HOUSE** 

BURLINGTON
OLD NAVY
VICTORIA'S SECRET

PETSMART 5 BELOW ULTA

ROSS FAMOUS FOOTWEAR SKECHERS

TJ MAXX JCPENNEY CARHARTT

## **RESTAURANTS**

ROADHOUSE

TEXAS

BUFFALO WILD WINGS
COPPS PIZZA CO
EARLY BIRD
FREDDY'S FROZEN CUSTARD
IKA RAMEN
MAS CHINGON
OLIVE GARDEN
RED ROBIN
SUBWAY
TEXAS ROADHOUSE

TROPICAL SMOOTHIE CAFE

WINE CELLAR