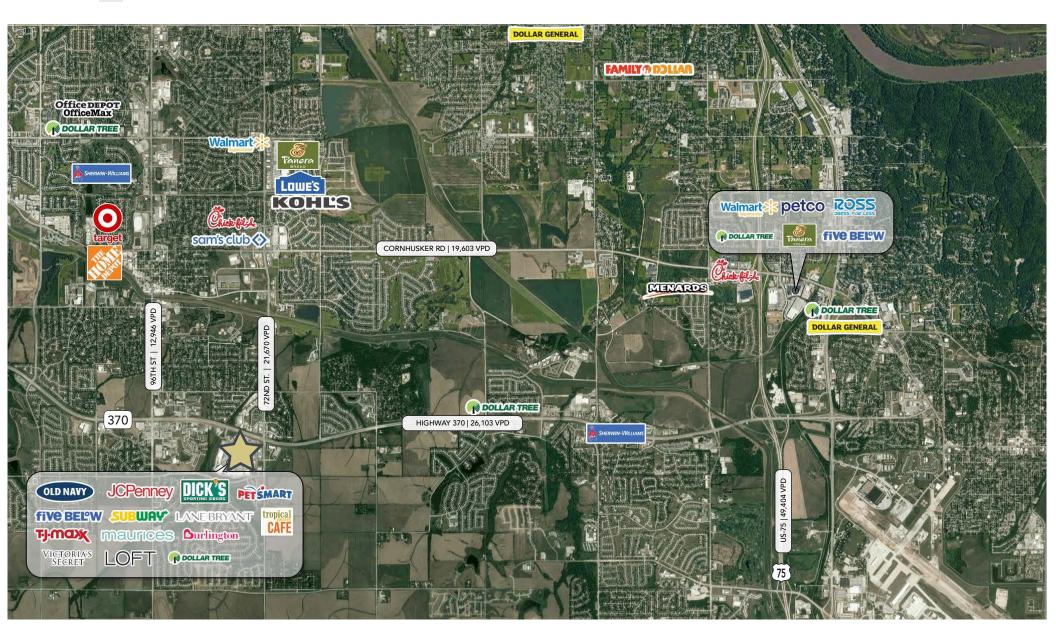

vue Public School District
- 4. Papillion-La Vista Public Schools
- 4. Werner Enterprises
- 5. Gretna Public Schools
- 6. Sarpy County
- 7. Bellevue University

#### DEMOGRAPHICS

**MILE** 

**POPULATION** 

9,122

**TOTAL HOUSEHOLDS** 

3.776

**AVERAGE HOUSEHOLD** INCOME

\$138,825

**TOTAL HOUSING UNITS** 

3,930

**AVERAGE HOUSEHOLD SIZE** 

2.6

**MEDIAN AGE** 

36.2

MILE

**POPULATION** 

46,641

**TOTAL HOUSEHOLDS** 

17,367

**AVERAGE HOUSEHOLD** 

INCOME

\$146,289

**TOTAL HOUSING UNITS** 

18.097

AVERAGE **HOUSEHOLD SIZE** 

2.8

**MEDIAN AGE** 

37.3

**MILE** 

**POPULATION** 

130,407

**TOTAL HOUSEHOLDS** 

51,202

**AVERAGE HOUSEHOLD INCOME** 

\$124,165

**TOTAL HOUSING UNITS** 

53,580

**AVERAGE HOUSEHOLD SIZE** 

2.6

**MEDIAN AGE** 

35.7



## **LOCAL TENANT MAP**



#### **REGIONAL MAP**



## **DEVELOPMENT AERIALS**



NEW DEVELOPMENTS IN PAPILLION, NEBRASKA



## LEASING CONTACT INFORMATION

Amber Olson C: (402) 618-5523 amber@accesscommercial.com

Emily Faltys C: (402) 992-0848 emily@accesscommercial.com