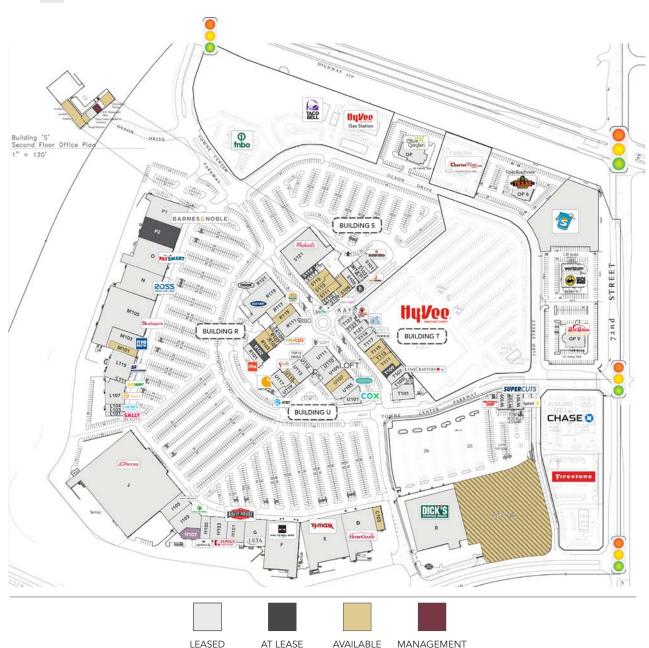

## SITE PLAN

OFFICE

| UNIT           | TENANT                 | SF      |
|----------------|------------------------|---------|
| OP 4           | Olive Garden           | 6,542   |
| OP 6           | Texas Roadhouse        |         |
| LOT 7          | International Car Wash | 7,659   |
| OP 9           | Red Robin              | 6,350   |
| LOT 13         | Available              |         |
| В              | Dick's Sporting Goods  | 50,000  |
| C105           | Future Available       | 3,500   |
| D              | Home Goods             | 21,804  |
| Е              | TJ Maxx                | 32,652  |
| F              | HyVee Wall to Wall     | 29,998  |
| G              | Ulta                   | 9,969   |
| H101           | Rally House            | 7,500   |
| H103           | Famous Footwear        | 7,000   |
| H105           | Hallmark               | 4,000   |
| I103           | Dollar Tree            | 10,100  |
| I105           | Lane Bryant            | 7,200   |
| J              | JCPenney               | 102,593 |
| L101           | Sally Beauty Supply    | 1,202   |
| L103 &<br>L104 | Carter's               | 5,143   |
| L107           | Dogtopia               | 6,000   |
| L111           | Subway                 | 1,480   |
| L115           | Skechers               | 10,340  |
| M101           | Available              | 3,550   |
| M103           | Five Below             | 9,996   |
| M105           | Burlington             | 36,766  |
| N              | Ross                   | 17,957  |
| 0              | PetSmart               | 20,087  |
| P1             | Barnes & Noble         | 12,000  |
| P2             | At Lease               | 18,000  |
| R101           | Ika Ramen              | 3,052   |
| R102           | LOI                    | 2,418   |
| R103           | Available              | 3,946   |
| R105           | Available              | 774     |
| R107           | Available              | 1,769   |
| R109           | Tropical Smoothie Cafe | 1,408   |
| R111           | Riddles                | 6,226   |
| R115           | Available              | 3,821   |
| R117           | World of Wonder        | 4,055   |
| R119           | Old Navy               | 15,574  |
| R121           | Mas Chignon            | 2,413   |
| S101           | Early Bird             | 3,407   |
| S103           | Hotworx                | 2,210   |
| S105           | Back Nine Golf         | 2,839   |
|                |                        |         |

| S108         Available         3,398           S109         Deka Lash         1,476           S110         Gypsy Plum Boutique         1,177           S111         Available         3,062           S113         Available         3,553           S115         Available         3,553           S117         Claire's         1,250           S119         LOI         1,363           S121         Michaels         21,830           S201         Available         4,567           S205         MGMT Office           S207         CMG Financial         2,734           S209         Available         1,660           SUL         Available         8,820           T101         Copp's Pizza         5,120           T105         Wine Cellar         1,817           T107         LensCrafters         3,061           T110         Available         4,346           T111         Available         3,496           T111         Available         3,496           T117         Torrid         3,470           T117         Torrid         3,470           T119         Skin Experts                                                                                  | UNIT  | TENANT               | SF     |
|----------------------------------------------------------------------------------------------------------------------------------------------------------------------------------------------------------------------------------------------------------------------------------------------------------------------------------------------------------------------------------------------------------------------------------------------------------------------------------------------------------------------------------------------------------------------------------------------------------------------------------------------------------------------------------------------------------------------------------------------------------------------------------------------------------------------------------------------------------------------------------------------------------------------------------------------------------------------------------------------------------------------------------------------------------------------------------------------------------------------------------------------------------------------------------|-------|----------------------|--------|
| S110         Gypsy Plum Boutique         1,177           S111         Available         3,062           S113         Available         3,533           S115         Available         3,553           S117         Claire's         1,250           S119         LOI         1,363           S121         Michaels         21,830           S201         Available         4,567           S205         MGMT Office           S207         CMG Financial         2,734           S209         Available         8,820           T101         Copp's Pizza         5,120           T105         Wine Cellar         1,817           T107         LensCrafters         3,061           T109         LOI         1,979           T111         Available         4,346           T113         Available         3,496           T117         Torrid         3,470           T115         Available         3,496           T117         Torrid         3,470           T117         Torrid         3,470           T119         Skin Experts         2,537           T121         Bath & Body Works                                                                                  | S108  | Available            | 3,398  |
| S111         Available         3,062           S113         Available         3,330           S115         Available         3,553           S117         Claire's         1,250           S119         LOI         1,363           S121         Michaels         21,830           S201         Available         4,567           S205         MGMT Office           S207         CMG Financial         2,734           S209         Available         8,820           T101         Copp's Pizza         5,120           T105         Wine Cellar         1,817           T107         LensCrafters         3,061           T109         LOI         1,979           T111         Available         4,346           T113         Available         2,116           T114         Available         3,470           T115         Available         3,470           T117         Torrid         3,470           T117         Torrid         3,470           T117         Torrid         3,65           T121         Bath & Body Works         3,065           T123         Chocolaterie Stam                                                                                        | S109  | Deka Lash            | 1,476  |
| S113         Available         3,330           S115         Available         3,553           S117         Claire's         1,250           S119         LOI         1,363           S121         Michaels         21,830           S201         Available         4,567           S205         MGMT Office           S207         CMG Financial         2,734           S209         Available         1,660           SUL         Available         8,820           T101         Copp's Pizza         5,120           T105         Wine Cellar         1,817           T107         LensCrafters         3,061           T109         LOI         1,979           T111         Available         4,346           T113         Available         2,116           T115         Available         3,470           T117         Torrid         3,470           T119         Skin Experts         2,537           T121         Bath & Body Works         3,065           T123         Chocolaterie Stam         1,237           T127         Kay Jewelers         2,547           U105         Mau                                                                                  | S110  | Gypsy Plum Boutique  | 1,177  |
| S115         Available         3,553           S117         Claire's         1,250           S119         LOI         1,363           S121         Michaels         21,830           S201         Available         4,567           S205         MGMT Office           S207         CMG Financial         2,734           S209         Available         1,660           SUL         Available         8,820           T101         Copp's Pizza         5,120           T105         Wine Cellar         1,817           T107         LensCrafters         3,061           T109         LOI         1,979           T111         Available         4,346           T113         Available         2,116           T115         Available         3,470           T117         Torrid         3,470           T117         Torrid         3,470           T119         Skin Experts         2,537           T121         Bath & Body Works         3,065           T123         Chocolaterie Stam         1,237           T127         Kay Jewelers         2,547           U105         Mauric                                                                                  | S111  | Available            | 3,062  |
| S117         Claire's         1,250           S119         LOI         1,363           S121         Michaels         21,830           S201         Available         4,567           S205         MGMT Office           S207         CMG Financial         2,734           S209         Available         1,660           SUL         Available         8,820           T101         Copp's Pizza         5,120           T105         Wine Cellar         1,817           T107         LensCrafters         3,061           T109         LOI         1,979           T111         Available         4,346           T113         Available         2,116           T115         Available         2,116           T117         Torrid         3,470           T119         Skin Experts         2,537           T121         Bath & Body Works         3,065           T123         Chocolaterie Stam         1,237           T127         Kay Jewelers         2,547           U101         Cox Communications         3,647           U105         Maurices         5,193           U107                                                                                      | S113  | Available            | 3,330  |
| S119         LOI         1,363           S121         Michaels         21,830           S201         Available         4,567           S205         MGMT Office           S207         CMG Financial         2,734           S209         Available         8,820           T101         Copp's Pizza         5,120           T101         Copp's Pizza         3,061           T107         LensCrafters         3,061           T109         LOI         1,979           T111         Available         4,346           T113         Available         2,116           T115         Available         3,470           T117         Torrid         3,470           T119         Skin Experts         2,537           T121         Bath & Body Works         3,065           T123         Chocolaterie Stam         1,237           T127         Kay Jewelers         2,547           U101         Cox Communications         3,647           U105         Maurices         5,193           U107         Available         4,507           U108         Ann Taylor Loft         5,500           U110 <td>S115</td> <td>Available</td> <td>3,553</td>                             | S115  | Available            | 3,553  |
| S121         Michaels         21,830           S201         Available         4,567           S205         MGMT Office           S207         CMG Financial         2,734           S209         Available         1,660           SUL         Available         8,820           T101         Copp's Pizza         5,120           T105         Wine Cellar         1,817           T107         LensCrafters         3,061           T109         LOI         1,979           T111         Available         4,346           T113         Available         2,116           T115         Available         3,470           T117         Torrid         3,470           T119         Skin Experts         2,537           T121         Bath & Body Works         3,065           T123         Chocolaterie Stam         1,237           T127         Kay Jewelers         2,547           U101         Cox Communications         3,647           U105         Maurices         5,193           U107         Available         4,507           U108         Ano Taylor Loft         5,500           U11                                                                          | S117  | Claire's             | 1,250  |
| S201         Available         4,567           S205         MGMT Office           S207         CMG Financial         2,734           S209         Available         1,660           SUL         Available         8,820           T101         Copp's Pizza         5,120           T105         Wine Cellar         1,817           T107         LensCrafters         3,061           T109         LOI         1,979           T111         Available         4,346           T113         Available         2,116           T115         Available         3,496           T117         Torrid         3,470           T119         Skin Experts         2,537           T121         Bath & Body Works         3,065           T123         Chocolaterie Stam         1,237           T127         Kay Jewelers         2,547           U101         Cox Communications         3,647           U105         Maurices         5,193           U107         Available         4,507           U108         Ann Taylor Loft         5,500           U110         Rooted Soul Boutique         1,414                                                                             | S119  | LOI                  | 1,363  |
| S205         MGMT Office           S207         CMG Financial         2,734           S209         Available         1,660           SUL         Available         8,820           T101         Copp's Pizza         5,120           T105         Wine Cellar         1,817           T107         LensCrafters         3,061           T109         LOI         1,979           T111         Available         4,346           T113         Available         2,116           T115         Available         3,496           T117         Torrid         3,470           T119         Skin Experts         2,537           T121         Bath & Body Works         3,065           T123         Chocolaterie Stam         1,237           T127         Kay Jewelers         2,547           U101         Cox Communications         3,647           U105         Maurices         5,193           U107         Available         4,507           U108         Ann Taylor Loft         5,500           U110         Rooted Soul Boutique         1,414           U111         Victoria's Secret         8,200 <t< td=""><td>S121</td><td>Michaels</td><td>21,830</td></t<>        | S121  | Michaels             | 21,830 |
| S207         CMG Financial         2,734           S209         Available         1,660           SUL         Available         8,820           T101         Copp's Pizza         5,120           T105         Wine Cellar         1,817           T107         LensCrafters         3,061           T109         LOI         1,979           T111         Available         4,346           T113         Available         2,116           T115         Available         2,116           T117         Torrid         3,470           T119         Skin Experts         2,537           T121         Bath & Body Works         3,065           T123         Chocolaterie Stam         1,237           T127         Kay Jewelers         2,547           U101         Cox Communications         3,647           U105         Maurices         5,193           U107         Available         4,507           U110         Rooted Soul Boutique         1,414           U111         Victoria's Secret         8,200           U112         Top Q Nails         1,686           U113         Sola Salon         5,001 <td>S201</td> <td>Available</td> <td>4,567</td>            | S201  | Available            | 4,567  |
| S209         Available         1,660           SUL         Available         8,820           T101         Copp's Pizza         5,120           T105         Wine Cellar         1,817           T107         LensCrafters         3,061           T109         LOI         1,979           T111         Available         4,346           T113         Available         2,116           T115         Available         3,470           T117         Torrid         3,470           T119         Skin Experts         2,537           T121         Bath & Body Works         3,065           T123         Chocolaterie Stam         1,237           T127         Kay Jewelers         2,547           U101         Cox Communications         3,647           U105         Maurices         5,193           U107         Available         4,507           U109         Ann Taylor Loft         5,500           U110         Rooted Soul Boutique         1,414           U111         Victoria's Secret         8,200           U112         Top Q Nails         1,686           U113         Sola Salon         5,001 </td <td>S205</td> <td>MGMT Office</td> <td></td>        | S205  | MGMT Office          |        |
| SUL         Available         8,820           T101         Copp's Pizza         5,120           T105         Wine Cellar         1,817           T107         LensCrafters         3,061           T109         LOI         1,979           T111         Available         4,346           T113         Available         2,116           T115         Available         3,496           T117         Torrid         3,470           T119         Skin Experts         2,537           T121         Bath & Body Works         3,065           T123         Chocolaterie Stam         1,237           T127         Kay Jewelers         2,547           U101         Cox Communications         3,647           U105         Maurices         5,193           U107         Available         4,507           U108         Ann Taylor Loft         5,500           U110         Rooted Soul Boutique         1,414           U111         Victoria's Secret         8,200           U112         Top Q Nails         1,686           U113         Sola Salon         5,001           U115         Available         1,736 </td <td>S207</td> <td>CMG Financial</td> <td>2,734</td> | S207  | CMG Financial        | 2,734  |
| T101         Copp's Pizza         5,120           T105         Wine Cellar         1,817           T107         LensCrafters         3,061           T109         LOI         1,979           T111         Available         4,346           T113         Available         2,116           T115         Available         3,496           T117         Torrid         3,470           T119         Skin Experts         2,537           T121         Bath & Body Works         3,065           T123         Chocolaterie Stam         1,237           T127         Kay Jewelers         2,547           U101         Cox Communications         3,647           U105         Maurices         5,193           U107         Available         4,507           U109         Ann Taylor Loft         5,500           U110         Rooted Soul Boutique         1,414           U111         Victoria's Secret         8,200           U112         Top Q Nails         1,686           U113         Sola Salon         5,001           U115         Available         1,736           U117         Carhartt         4,500 </td <td>S209</td> <td>Available</td> <td>1,660</td>     | S209  | Available            | 1,660  |
| T105         Wine Cellar         1,817           T107         LensCrafters         3,061           T109         LOI         1,979           T111         Available         4,346           T113         Available         2,116           T115         Available         3,470           T117         Torrid         3,470           T119         Skin Experts         2,537           T121         Bath & Body Works         3,065           T123         Chocolaterie Stam         1,237           T127         Kay Jewelers         2,547           U101         Cox Communications         3,647           U105         Maurices         5,193           U107         Available         4,507           U109         Ann Taylor Loft         5,500           U110         Rooted Soul Boutique         1,414           U111         Victoria's Secret         8,200           U112         Top Q Nails         1,686           U113         Sola Salon         5,001           U115         Available         1,736           U117         Carhartt         4,500           U119         AT&T         2,000                                                                  | SUL   | Available            | 8,820  |
| T107         LensCrafters         3,061           T109         LOI         1,979           T111         Available         4,346           T113         Available         2,116           T115         Available         3,496           T117         Torrid         3,470           T119         Skin Experts         2,537           T121         Bath & Body Works         3,065           T123         Chocolaterie Stam         1,237           T127         Kay Jewelers         2,547           U101         Cox Communications         3,647           U105         Maurices         5,193           U107         Available         4,507           U109         Ann Taylor Loft         5,500           U110         Rooted Soul Boutique         1,414           U111         Victoria's Secret         8,200           U112         Top Q Nails         1,686           U113         Sola Salon         5,001           U115         Available         1,736           U117         Carhartt         4,500           U119         AT&T         2,000           V101         Buffalo Wild Wings         5,500 </td <td>T101</td> <td>Copp's Pizza</td> <td>5,120</td>   | T101  | Copp's Pizza         | 5,120  |
| T109         LOI         1,979           T111         Available         4,346           T113         Available         2,116           T115         Available         3,496           T117         Torrid         3,470           T119         Skin Experts         2,537           T121         Bath & Body Works         3,065           T123         Chocolaterie Stam         1,237           T127         Kay Jewelers         2,547           U101         Cox Communications         3,647           U105         Maurices         5,193           U107         Available         4,507           U110         Rooted Soul Boutique         1,414           U111         Victoria's Secret         8,200           U112         Top Q Nails         1,686           U113         Sola Salon         5,001           U115         Available         1,736           U117         Carhartt         4,500           U119         AT&T         2,000           V101         Buffalo Wild Wings         5,500           V103         Verizon         2,312           W101         Sprint         3,104                                                                         | T105  | Wine Cellar          | 1,817  |
| T111         Available         4,346           T113         Available         2,116           T115         Available         3,496           T117         Torrid         3,470           T119         Skin Experts         2,537           T121         Bath & Body Works         3,065           T123         Chocolaterie Stam         1,237           T127         Kay Jewelers         2,547           U101         Cox Communications         3,647           U105         Maurices         5,193           U107         Available         4,507           U110         Rooted Soul Boutique         1,414           U111         Victoria's Secret         8,200           U112         Top Q Nails         1,686           U113         Sola Salon         5,001           U115         Available         1,736           U117         Carhartt         4,500           U119         AT&T         2,000           V101         Buffalo Wild Wings         5,500           V103         Verizon         2,312           W101         Sprint         3,104           W105         Supercuts         1,303                                                                   | T107  | LensCrafters         | 3,061  |
| T113         Available         2,116           T115         Available         3,496           T117         Torrid         3,470           T119         Skin Experts         2,537           T121         Bath & Body Works         3,065           T123         Chocolaterie Stam         1,237           T127         Kay Jewelers         2,547           U101         Cox Communications         3,647           U105         Maurices         5,193           U107         Available         4,507           U110         Rooted Soul Boutique         1,414           U111         Victoria's Secret         8,200           U112         Top Q Nails         1,686           U113         Sola Salon         5,001           U115         Available         1,736           U117         Carhartt         4,500           U119         AT&T         2,000           V101         Buffalo Wild Wings         5,500           V103         Verizon         2,312           W101         Sprint         3,104           W105         Supercuts         1,303           W109         Mattress Firm         3,117                                                               | T109  | LOI                  | 1,979  |
| T115         Available         3,496           T117         Torrid         3,470           T119         Skin Experts         2,537           T121         Bath & Body Works         3,065           T123         Chocolaterie Stam         1,237           T127         Kay Jewelers         2,547           U101         Cox Communications         3,647           U105         Maurices         5,193           U107         Available         4,507           U110         Rooted Soul Boutique         1,414           U111         Victoria's Secret         8,200           U112         Top Q Nails         1,686           U113         Sola Salon         5,001           U115         Available         1,736           U117         Carhartt         4,500           U119         AT&T         2,000           V101         Buffalo Wild Wings         5,500           V103         Verizon         2,312           W101         Sprint         3,104           W105         Supercuts         1,303           W109         Mattress Firm         3,117                                                                                                              | T111  | Available            | 4,346  |
| T1117         Torrid         3,470           T119         Skin Experts         2,537           T121         Bath & Body Works         3,065           T123         Chocolaterie Stam         1,237           T127         Kay Jewelers         2,547           U101         Cox Communications         3,647           U105         Maurices         5,193           U107         Available         4,507           U1109         Ann Taylor Loft         5,500           U110         Rooted Soul Boutique         1,414           U111         Victoria's Secret         8,200           U112         Top Q Nails         1,686           U113         Sola Salon         5,001           U115         Available         1,736           U117         Carhartt         4,500           U119         AT&T         2,000           V101         Buffalo Wild Wings         5,500           V103         Verizon         2,312           W101         Sprint         3,104           W105         Supercuts         1,303           W109         Mattress Firm         3,117                                                                                                      | T113  | Available            | 2,116  |
| T119         Skin Experts         2,537           T121         Bath & Body Works         3,065           T123         Chocolaterie Stam         1,237           T127         Kay Jewelers         2,547           U101         Cox Communications         3,647           U105         Maurices         5,193           U107         Available         4,507           U109         Ann Taylor Loft         5,500           U110         Rooted Soul Boutique         1,414           U111         Victoria's Secret         8,200           U112         Top Q Nails         1,686           U113         Sola Salon         5,001           U115         Available         1,736           U117         Carhartt         4,500           U119         AT&T         2,000           V101         Buffalo Wild Wings         5,500           V103         Verizon         2,312           W101         Sprint         3,104           W105         Supercuts         1,303           W109         Mattress Firm         3,117                                                                                                                                                    | T115  | Available            | 3,496  |
| T121         Bath & Body Works         3,065           T123         Chocolaterie Stam         1,237           T127         Kay Jewelers         2,547           U101         Cox Communications         3,647           U105         Maurices         5,193           U107         Available         4,507           U109         Ann Taylor Loft         5,500           U110         Rooted Soul Boutique         1,414           U111         Victoria's Secret         8,200           U112         Top Q Nails         1,686           U113         Sola Salon         5,001           U115         Available         1,736           U117         Carhartt         4,500           U119         AT&T         2,000           V101         Buffalo Wild Wings         5,500           V103         Verizon         2,312           W101         Sprint         3,104           W105         Supercuts         1,303           W109         Mattress Firm         3,117                                                                                                                                                                                                      | T117  | Torrid               | 3,470  |
| T123         Chocolaterie Stam         1,237           T127         Kay Jewelers         2,547           U101         Cox Communications         3,647           U105         Maurices         5,193           U107         Available         4,507           U109         Ann Taylor Loft         5,500           U110         Rooted Soul Boutique         1,414           U111         Victoria's Secret         8,200           U112         Top Q Nails         1,686           U113         Sola Salon         5,001           U115         Available         1,736           U117         Carhartt         4,500           U119         AT&T         2,000           V101         Buffalo Wild Wings         5,500           V103         Verizon         2,312           W101         Sprint         3,104           W105         Supercuts         1,303           W109         Mattress Firm         3,117                                                                                                                                                                                                                                                             | T119  | Skin Experts         | 2,537  |
| T127         Kay Jewelers         2,547           U101         Cox Communications         3,647           U105         Maurices         5,193           U107         Available         4,507           U109         Ann Taylor Loft         5,500           U110         Rooted Soul Boutique         1,414           U111         Victoria's Secret         8,200           U112         Top Q Nails         1,686           U113         Sola Salon         5,001           U115         Available         1,736           U117         Carhartt         4,500           U119         AT&T         2,000           V101         Buffalo Wild Wings         5,500           V103         Verizon         2,312           W101         Sprint         3,104           W105         Supercuts         1,303           W109         Mattress Firm         3,117                                                                                                                                                                                                                                                                                                                    | T121  | Bath & Body Works    | 3,065  |
| U101         Cox Communications         3,647           U105         Maurices         5,193           U107         Available         4,507           U109         Ann Taylor Loft         5,500           U110         Rooted Soul Boutique         1,414           U111         Victoria's Secret         8,200           U112         Top Q Nails         1,686           U113         Sola Salon         5,001           U115         Available         1,736           U117         Carhartt         4,500           U119         AT&T         2,000           V101         Buffalo Wild Wings         5,500           V103         Verizon         2,312           W101         Sprint         3,104           W105         Supercuts         1,303           W109         Mattress Firm         3,117                                                                                                                                                                                                                                                                                                                                                                      | T123  | Chocolaterie Stam    | 1,237  |
| U105         Maurices         5,193           U107         Available         4,507           U109         Ann Taylor Loft         5,500           U110         Rooted Soul Boutique         1,414           U111         Victoria's Secret         8,200           U112         Top Q Nails         1,686           U113         Sola Salon         5,001           U115         Available         1,736           U117         Carhartt         4,500           U119         AT&T         2,000           V101         Buffalo Wild Wings         5,500           V103         Verizon         2,312           W101         Sprint         3,104           W105         Supercuts         1,303           W109         Mattress Firm         3,117                                                                                                                                                                                                                                                                                                                                                                                                                              | T127  | Kay Jewelers         | 2,547  |
| U107         Available         4,507           U109         Ann Taylor Loft         5,500           U110         Rooted Soul Boutique         1,414           U111         Victoria's Secret         8,200           U112         Top Q Nails         1,686           U113         Sola Salon         5,001           U115         Available         1,736           U117         Carhartt         4,500           U119         AT&T         2,000           V101         Buffalo Wild Wings         5,500           V103         Verizon         2,312           W101         Sprint         3,104           W105         Supercuts         1,303           W109         Mattress Firm         3,117                                                                                                                                                                                                                                                                                                                                                                                                                                                                            | U101  | Cox Communications   | 3,647  |
| U109         Ann Taylor Loft         5,500           U110         Rooted Soul Boutique         1,414           U111         Victoria's Secret         8,200           U112         Top Q Nails         1,686           U113         Sola Salon         5,001           U115         Available         1,736           U117         Carhartt         4,500           U119         AT&T         2,000           V101         Buffalo Wild Wings         5,500           V103         Verizon         2,312           W101         Sprint         3,104           W105         Supercuts         1,303           W109         Mattress Firm         3,117                                                                                                                                                                                                                                                                                                                                                                                                                                                                                                                           | U105  | Maurices             | 5,193  |
| U110         Rooted Soul Boutique         1,414           U111         Victoria's Secret         8,200           U112         Top Q Nails         1,686           U113         Sola Salon         5,001           U115         Available         1,736           U117         Carhartt         4,500           V101         Buffalo Wild Wings         5,500           V103         Verizon         2,312           W101         Sprint         3,104           W105         Supercuts         1,303           W109         Mattress Firm         3,117                                                                                                                                                                                                                                                                                                                                                                                                                                                                                                                                                                                                                          | U107  | Available            |        |
| U111         Victoria's Secret         8,200           U112         Top Q Nails         1,686           U113         Sola Salon         5,001           U115         Available         1,736           U117         Carhartt         4,500           U119         AT&T         2,000           V101         Buffalo Wild Wings         5,500           V103         Verizon         2,312           W101         Sprint         3,104           W105         Supercuts         1,303           W109         Mattress Firm         3,117                                                                                                                                                                                                                                                                                                                                                                                                                                                                                                                                                                                                                                          | U109  | Ann Taylor Loft      | 5,500  |
| U112         Top Q Nails         1,686           U113         Sola Salon         5,001           U115         Available         1,736           U117         Carhartt         4,500           U119         AT&T         2,000           V101         Buffalo Wild Wings         5,500           V103         Verizon         2,312           W101         Sprint         3,104           W105         Supercuts         1,303           W109         Mattress Firm         3,117                                                                                                                                                                                                                                                                                                                                                                                                                                                                                                                                                                                                                                                                                                 | U110  | Rooted Soul Boutique | 1,414  |
| U113         Sola Salon         5,001           U115         Available         1,736           U117         Carhartt         4,500           U119         AT&T         2,000           V101         Buffalo Wild Wings         5,500           V103         Verizon         2,312           W101         Sprint         3,104           W105         Supercuts         1,303           W109         Mattress Firm         3,117                                                                                                                                                                                                                                                                                                                                                                                                                                                                                                                                                                                                                                                                                                                                                  | U111  | Victoria's Secret    | 8,200  |
| U115         Available         1,736           U117         Carhartt         4,500           U119         AT&T         2,000           V101         Buffalo Wild Wings         5,500           V103         Verizon         2,312           W101         Sprint         3,104           W105         Supercuts         1,303           W109         Mattress Firm         3,117                                                                                                                                                                                                                                                                                                                                                                                                                                                                                                                                                                                                                                                                                                                                                                                                  | U112  | Top Q Nails          | 1,686  |
| U117         Carhartt         4,500           U119         AT&T         2,000           V101         Buffalo Wild Wings         5,500           V103         Verizon         2,312           W101         Sprint         3,104           W105         Supercuts         1,303           W109         Mattress Firm         3,117                                                                                                                                                                                                                                                                                                                                                                                                                                                                                                                                                                                                                                                                                                                                                                                                                                                 | U113  | Sola Salon           | 5,001  |
| U119         AT&T         2,000           V101         Buffalo Wild Wings         5,500           V103         Verizon         2,312           W101         Sprint         3,104           W105         Supercuts         1,303           W109         Mattress Firm         3,117                                                                                                                                                                                                                                                                                                                                                                                                                                                                                                                                                                                                                                                                                                                                                                                                                                                                                               | U115  | Available            | 1,736  |
| V101         Buffalo Wild Wings         5,500           V103         Verizon         2,312           W101         Sprint         3,104           W105         Supercuts         1,303           W109         Mattress Firm         3,117                                                                                                                                                                                                                                                                                                                                                                                                                                                                                                                                                                                                                                                                                                                                                                                                                                                                                                                                         | U117  | Carhartt             | 4,500  |
| V103         Verizon         2,312           W101         Sprint         3,104           W105         Supercuts         1,303           W109         Mattress Firm         3,117                                                                                                                                                                                                                                                                                                                                                                                                                                                                                                                                                                                                                                                                                                                                                                                                                                                                                                                                                                                                 | U119  | AT&T                 | 2,000  |
| W101         Sprint         3,104           W105         Supercuts         1,303           W109         Mattress Firm         3,117                                                                                                                                                                                                                                                                                                                                                                                                                                                                                                                                                                                                                                                                                                                                                                                                                                                                                                                                                                                                                                              | V101  | Buffalo Wild Wings   | 5,500  |
| W105 Supercuts 1,303 W109 Mattress Firm 3,117                                                                                                                                                                                                                                                                                                                                                                                                                                                                                                                                                                                                                                                                                                                                                                                                                                                                                                                                                                                                                                                                                                                                    | V103  | Verizon              | 2,312  |
| W109 Mattress Firm 3,117                                                                                                                                                                                                                                                                                                                                                                                                                                                                                                                                                                                                                                                                                                                                                                                                                                                                                                                                                                                                                                                                                                                                                         | W101  | Sprint               | 3,104  |
|                                                                                                                                                                                                                                                                                                                                                                                                                                                                                                                                                                                                                                                                                                                                                                                                                                                                                                                                                                                                                                                                                                                                                                                  | W105  | Supercuts            | 1,303  |
| TOTAL 647,531                                                                                                                                                                                                                                                                                                                                                                                                                                                                                                                                                                                                                                                                                                                                                                                                                                                                                                                                                                                                                                                                                                                                                                    | W109  | Mattress Firm        | 3,117  |
|                                                                                                                                                                                                                                                                                                                                                                                                                                                                                                                                                                                                                                                                                                                                                                                                                                                                                                                                                                                                                                                                                                                                                                                  | TOTAL | 647,531              |        |

Shadow Lake Towne Center is a shopping destination and has so much to offer. Shadow Lake Towne Center is a 654,666 square-foot regional shopping center located at the southwest corner of 72nd Street and Highway 370 in the Omaha suburb of Papillion, Nebraska. Originally built in 2007, the property features Dick's Sporting Goods, JCPenney, ULTA, Ross, PetSmart, Old Navy, Burlington, 5 Below, TJMaxx, Michael's, Victoria's Secret, Hy-Vee Grocery, Skechers, Home Goods and other national and regional tenants. Special events, popular retailers and a mixture of dining options draw people from miles away to Shadow Lake Towne Center.