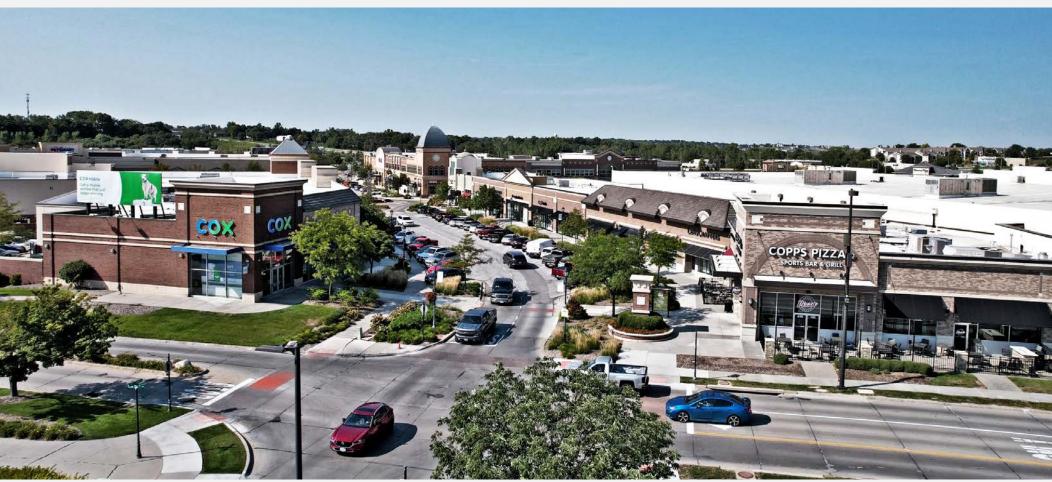

Shadow Lake Towne Center is a shopping destination and has so much to offer. Shadow Lake Towne Center is a 654,666 square-foot regional shopping center located at the southwest corner of 72nd Street and Highway 370 in the Omaha suburb of Papillion, Nebraska. Originally built in 2007, the property features Dick's Sporting Goods, JCPenney, ULTA, Ross, PetSmart, Old Navy, Burlington, 5 Below, TJMaxx, Michael's, Victoria's Secret, Hy-Vee Grocery, Skechers, Home Goods and other national and regional tenants. Special events, popular retailers and a mixture of dining options draw people from miles away to Shadow Lake Towne Center.

## **DEVELOPMENT AERIALS**

NEW DEVELOPMENTS IN PAPILLION, NEBRASKA