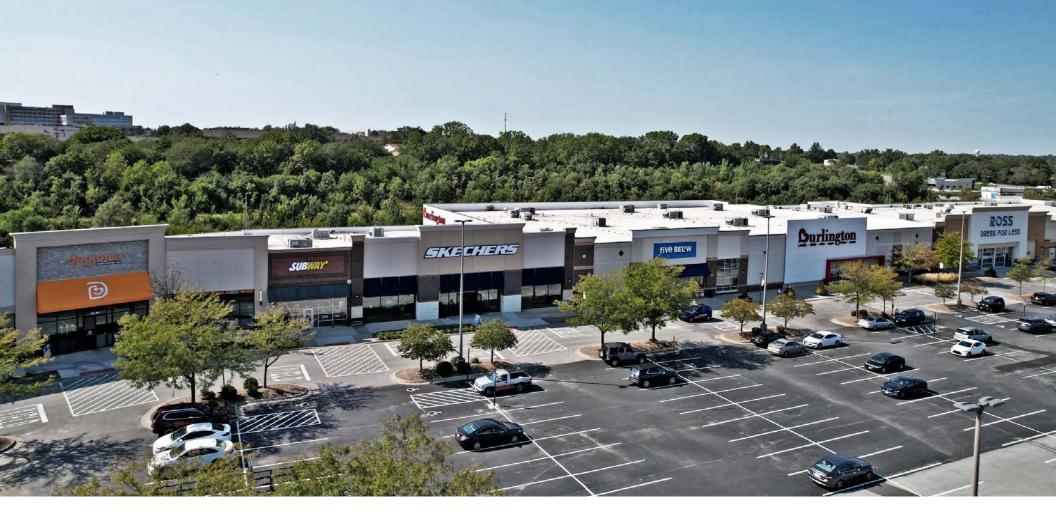

| TOTAL | 647,531              |        |



Shadow Lake Towne Center is a shopping destination and has so much to offer. Shadow Lake Towne Center is a 654,666 square-foot regional shopping center located at the southwest corner of 72nd Street and Highway 370 in the Omaha suburb of Papillion, Nebraska. Originally built in 2007, the property features Dick's Sporting Goods, JCPenney, ULTA, Ross, PetSmart, Old Navy, Burlington, 5 Below, TJMaxx, Michael's, Victoria's Secret, Hy-Vee Grocery, Skechers, Home Goods and other national and regional tenants. Special events, popular retailers and a mixture of dining options draw people from miles away to Shadow Lake Towne Center.



#### **PROMINENT TENANTS**





HY-VEE GROCER
MICHAELS CRAFTS
HOME GOODS



DICK'S SPORTING GOODS

WALL TO WALL WINE AND SPIRITS

**RALLY HOUSE** 



BURLINGTON
OL