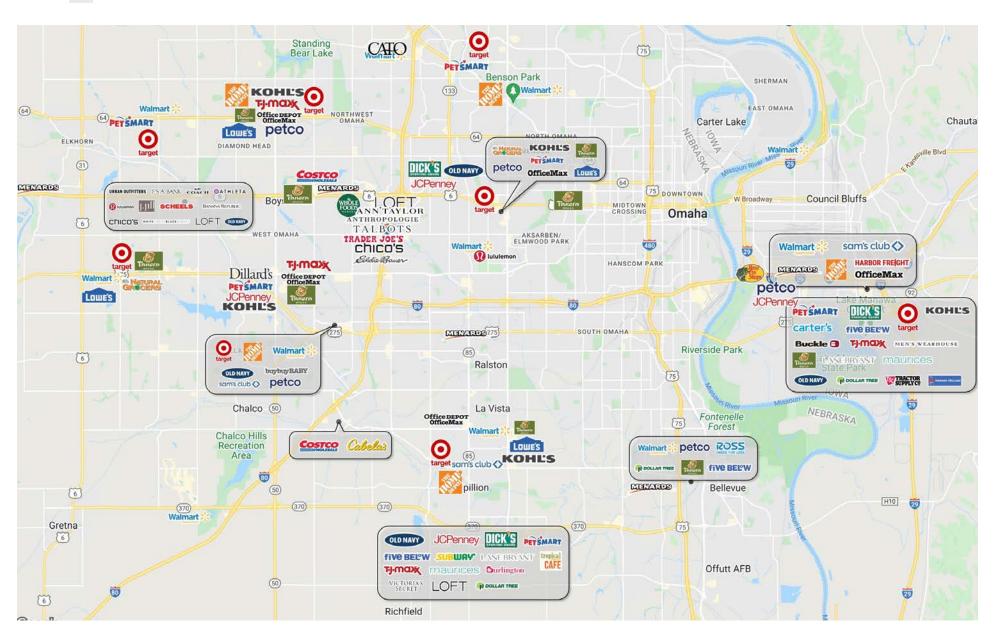

t
- 4. Papillion-La Vista Public Schools
- 4. Werner Enterprises
- 5. Gretna Public Schools
- 6. Sarpy County
- 7. Bellevue University

#### DEMOGRAPHICS

**MILE** 

**POPULATION** 

9,122

**TOTAL HOUSEHOLDS** 

3.776

**AVERAGE HOUSEHOLD** INCOME

\$138,825

**TOTAL HOUSING UNITS** 

3,930

**AVERAGE HOUSEHOLD SIZE** 

2.6

**MEDIAN AGE** 

36.2

MILE

**POPULATION** 

46,641

**TOTAL HOUSEHOLDS** 

17,367

**AVERAGE HOUSEHOLD** 

INCOME

\$146,289

**TOTAL HOUSING UNITS** 

18.097

AVERAGE **HOUSEHOLD SIZE** 

2.8

**MEDIAN AGE** 

37.3

**MILE** 

**POPULATION** 

130,407

**TOTAL HOUSEHOLDS** 

51,202

**AVERAGE HOUSEHOLD INCOME** 

\$124,165

**TOTAL HOUSING UNITS** 

53,580

**AVERAGE HOUSEHOLD SIZE** 

2.6

**MEDIAN AGE** 

35.7



## **LOCAL TENANT MAP**



#### **REGIONAL MAP**



## **DEVELOPMENT AERIALS**



NEW DEVELOPMENTS IN PAPILLION, NEBRASKA



## LEASING CONTACT INFORMATION

Amber Olson C: (402) 618-5523 amber@accesscommercial.com

Emily Faltys C: (402) 992-0848 emily@accesscommercial.com