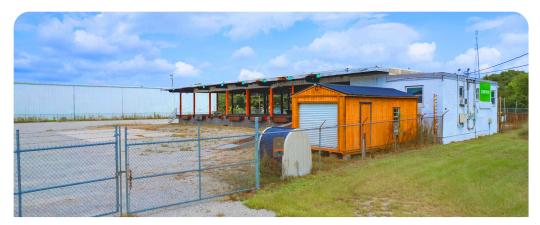

### **Property Features**

| RBA             | 4,387 Square Feet        |
|-----------------|--------------------------|
| Site            | 1.75 Acres               |
| Clear Height    | 11'                      |
| Loading Docks   | 19 ext                   |
| HVAC            | Yes                      |
| Fire Protection | Yes                      |
| Access          | 24/7, Turnkey            |
| Warehouse       | 300 - 4,387 SF Divisible |
| Private Office  | 100 SF Divisible         |