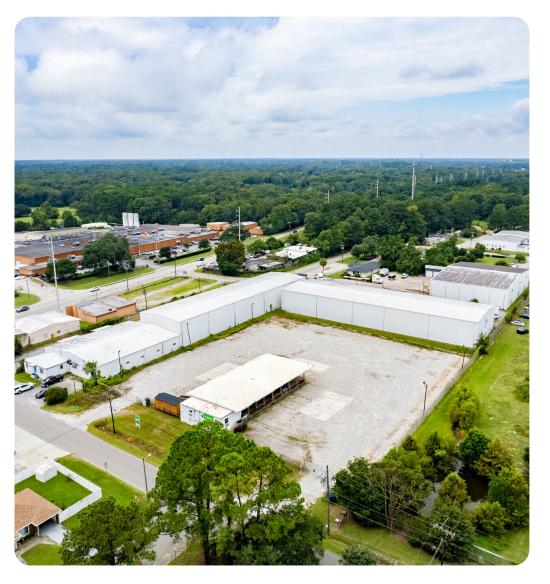

### **Property Features**

| RBA             | 4,387 Square Feet        |
|-----------------|--------------------------|
| Site            | 1.75 Acres               |
| Clear Height    | 11'                      |
| Loading Docks   | 19 ext                   |
| HVAC            | Yes                      |
| Fire Protection | Yes                      |
| Access          | 24/7, Turnkey            |
| Warehouse       | 300 - 4,387 SF Divisible |
| Private Office  | 100 SF Divisible         |