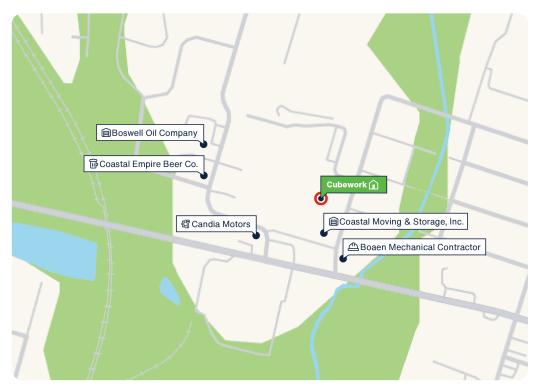

# Savannah

Facility Map

www.cubework.com 800.338.6369

- © 3501 Edwin Ave, Savannah, GA 31405
- **©** 800-338-6369