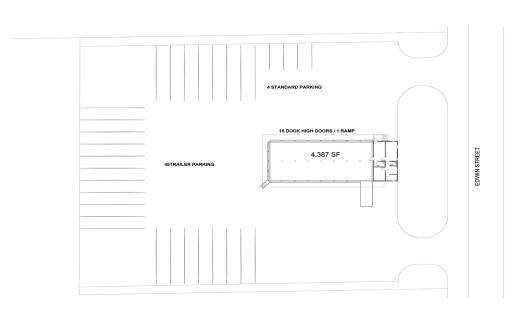

# Savannah

Facility Map

www.cubework.com 800.338.6369

- © 3501 Edwin Ave, Savannah, GA 31405
- **©** 800-338-6369

### **Property Features**

| RBA             | 4,387 Square Feet        |
|-----------------|--------------------------|
| Site            | 1.75 Acres               |
| Clear Height    | 11'                      |
| Loading Docks   | 19 ext                   |
| HVAC            | Yes                      |
| Fire Protection | Yes                      |
| Access          | 24/7, Turnkey            |
| Warehouse       | 300 - 4,387 SF Divisible |
| Private Office  | 100 SF Divisible         |