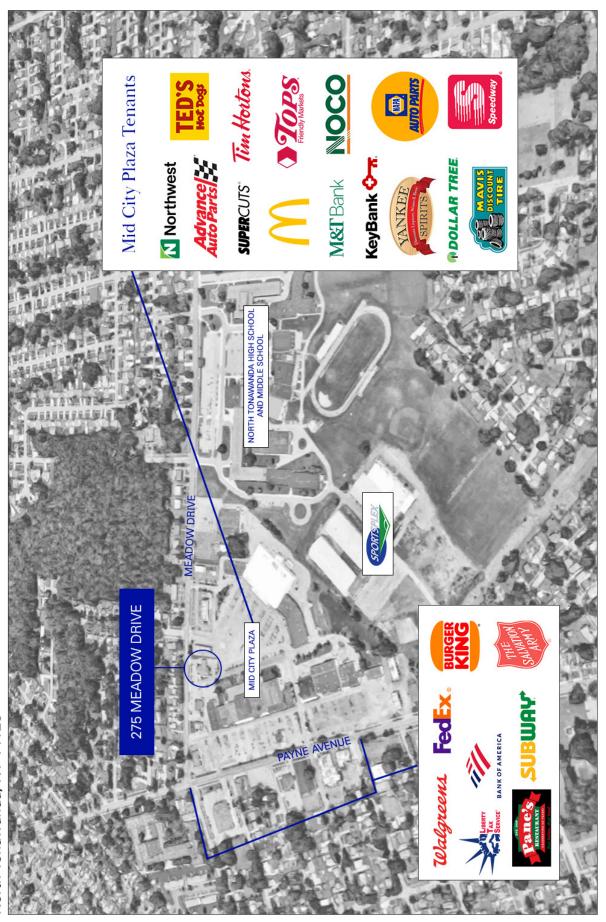

### **Property Highlights**

High traffic retail location
Located on an entrance Mid-City Plaza
Drive through window located on side of the building
Abundant on-site parking
Prominent retail signage
Over 54,500 households within a 5 mile radius