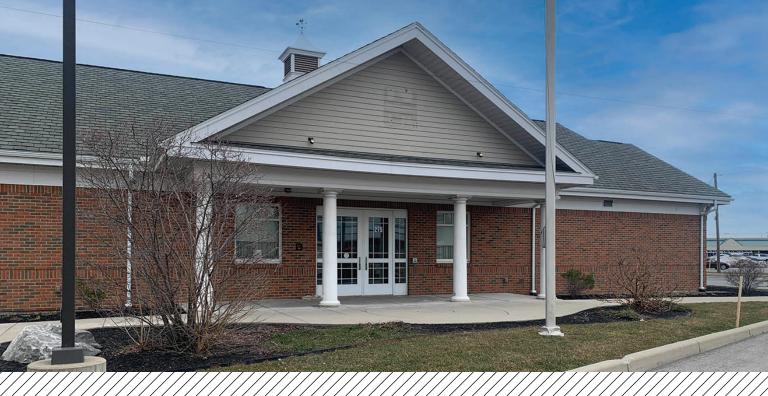

## 275 Meadow Drive

275 MEADOW DRIVE NORTH TONAWANDA, NY 14120

### **Property Type for Sale**

Retail/Office

### **Available Area**

3,100 SF total

.75 acre site

### Sale Price

\$650,000

### **Property Highlights**

High traffic retail location
Located on an entrance Mid-City Plaza
Drive through window located on side of the building
Abundant on-site parking
Prominent retail signage
Over 54,500 households within a 5 mile radius