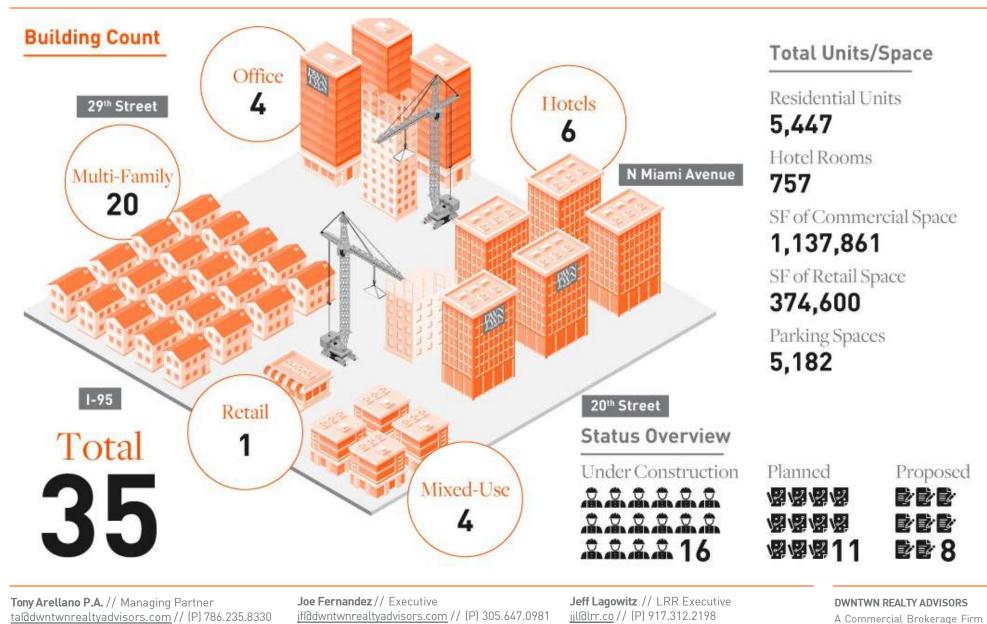

### WYNWOOD DEVELOPMENT INFOGRAPHIC

| Tony Arellano P.A.          | Joe Fernandez               | Jeff Lagowitz    |
|-----------------------------|-----------------------------|------------------|
| Managing Partner            | Executive                   | LRR Executive    |
| (C) 786.333.7199            | (C) 305.310.9062            | (C) 917.312.2198 |
| (0) 786.235.8330            | (0) 305.647.0981            |                  |
| ta@dwntwnrealtyadvisors.com | jf@dwntwnrealtyadvisors.com | jl@lrr.co        |