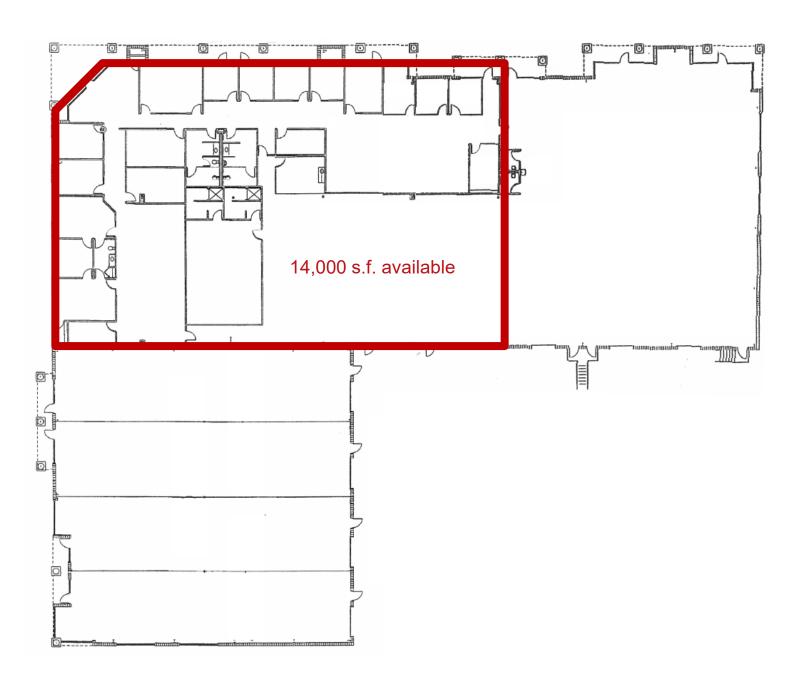

## Flex space for lease

# **Presidential Business Center**

323 Hill Carter Parkway Ashland, Virginia 23005



#### **Features**

- Approximately 14,000 s.f. of flex-warehouse space available for lease
- Convenient access to I-95, I-295 and I-64
- Ample on-site parking; ratio of 3.19 / 1,000 s.f.

- · Drive-in and dock loading
- Zoning: M-1, light industrial zoning
- · Year built: 1988
- 17 ft. ceilings

## Floor plan

- 14,000 S.F. available
- Drive-in and dock loading



### Location



Adam Lawson +1 804 200 6384 Adam.Lawson@am.jll.com

Gareth Jones +1 804 200 6453 GarethO.Jones@am.jll.com



## **DISCLAIMER**

Although information has been obtained from sources deemed reliable, Owner, Jones Lang LaSalle, and/or their representatives, brokers or agents make no guarantees as to the accuracy of the information contained herein, and offer the Property without express or implied warranties of any kind. The Property may be withdrawn without notice. If the recipient of this information has signed a confidentiality agreement regarding this matter, this information is subject to the terms of that agreement. ©2014. Jones Lang LaSalle. All rights reserved.