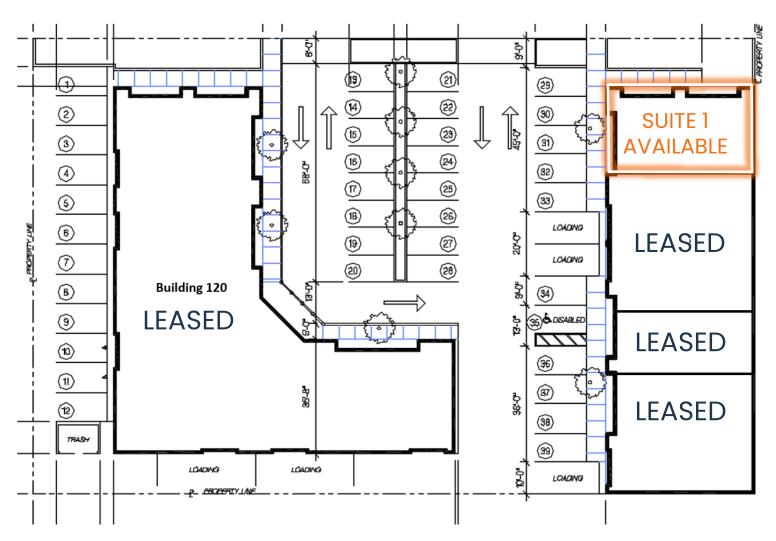

### **AVAILABLE UNITS**

| Suite | Total SF | 1 <sup>st</sup> Floor SF | 2 <sup>nd</sup> Floor SF |
|-------|----------|--------------------------|--------------------------|
| 1     | 1,534    | 1,534                    | 0                        |