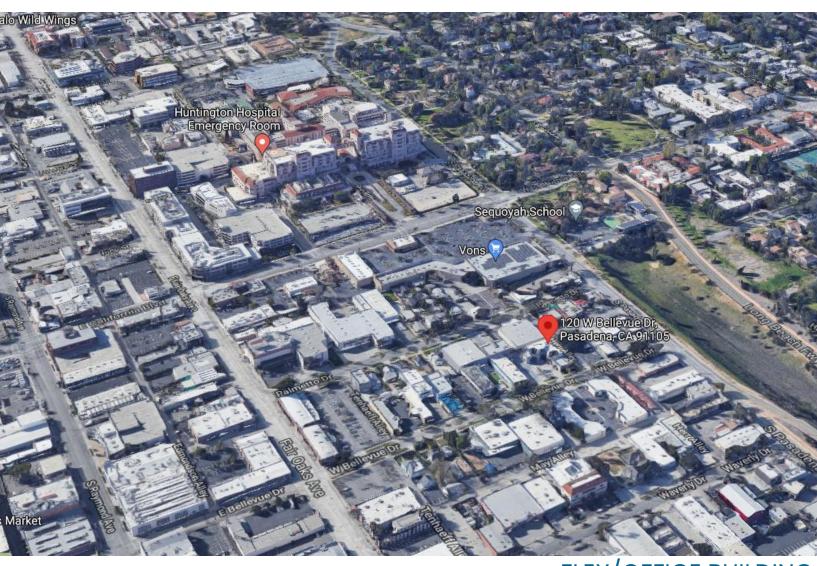

#### PROPERTY HIGHLIGHTS

- PRIME location near Huntington Hospital in West Pasadena.
- CREATIVE space with multi-story layout.
- MOVE IN READY space that can be delivered 2-1-25.
- IMAGE location at entry to business park and fronting on Bellevue Drive.

## 110 W BELLEVUE DR, SUITE 1, PASADENA, CA

## FLEX/OFFICE BUILDING

Corporate License ID: 02154676