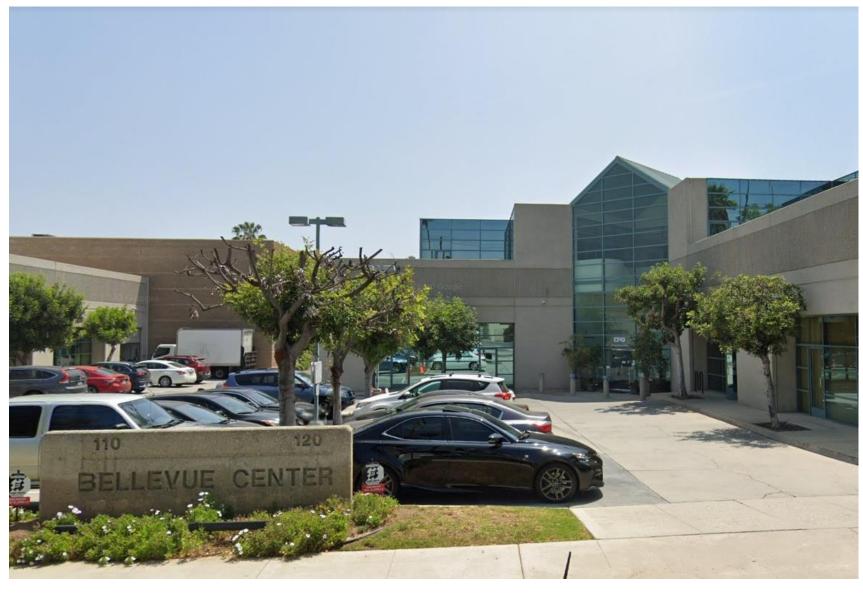

#### PROPERTY HIGHLIGHTS

- PRIME location near Huntington Hospital in West Pasadena.
- CREATIVE space with multi-story layout.
- MOVE IN READY space that can be delivered 2-1-25.
- IMAGE location at entry to business park and fronting on Bellevue Drive.

## 110 W BELLEVUE DR, SUITE 1, PASADENA, CA