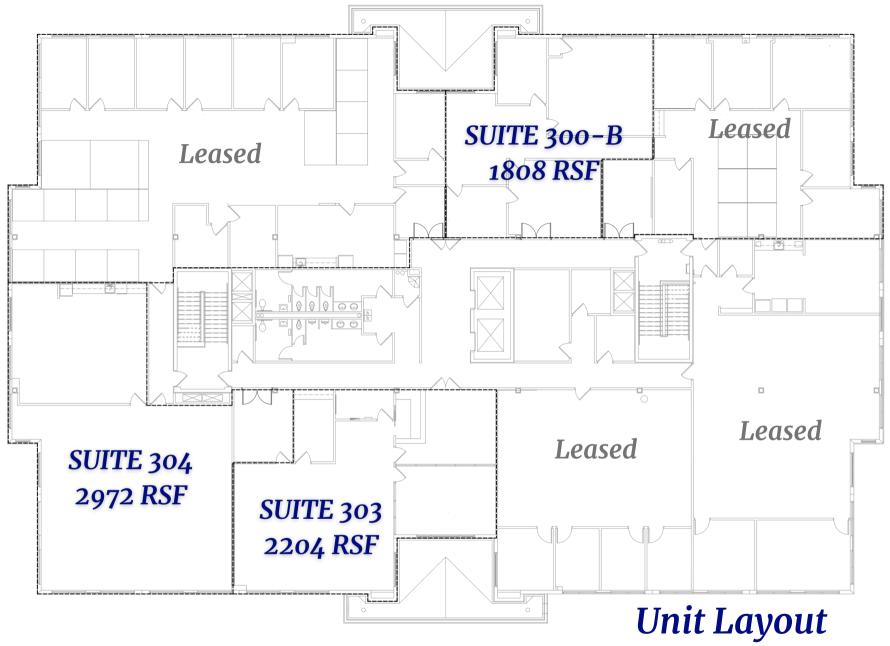

#### Units Available:

Suite 300-B Unit Size: 1808 RSF Asking Price: \$21.00 SF/YR NNN: \$10.43 PSF

Suite 303 Unit Size: 2204 RSF Asking Price: \$21.00 SF/YR NNN: \$10.43 PSF

Suite 304

Unit Size: 2972 RSF

NNN: \$10.43 PSF

2020 NW 150th Ave. Pembroke Pines, FL 33028