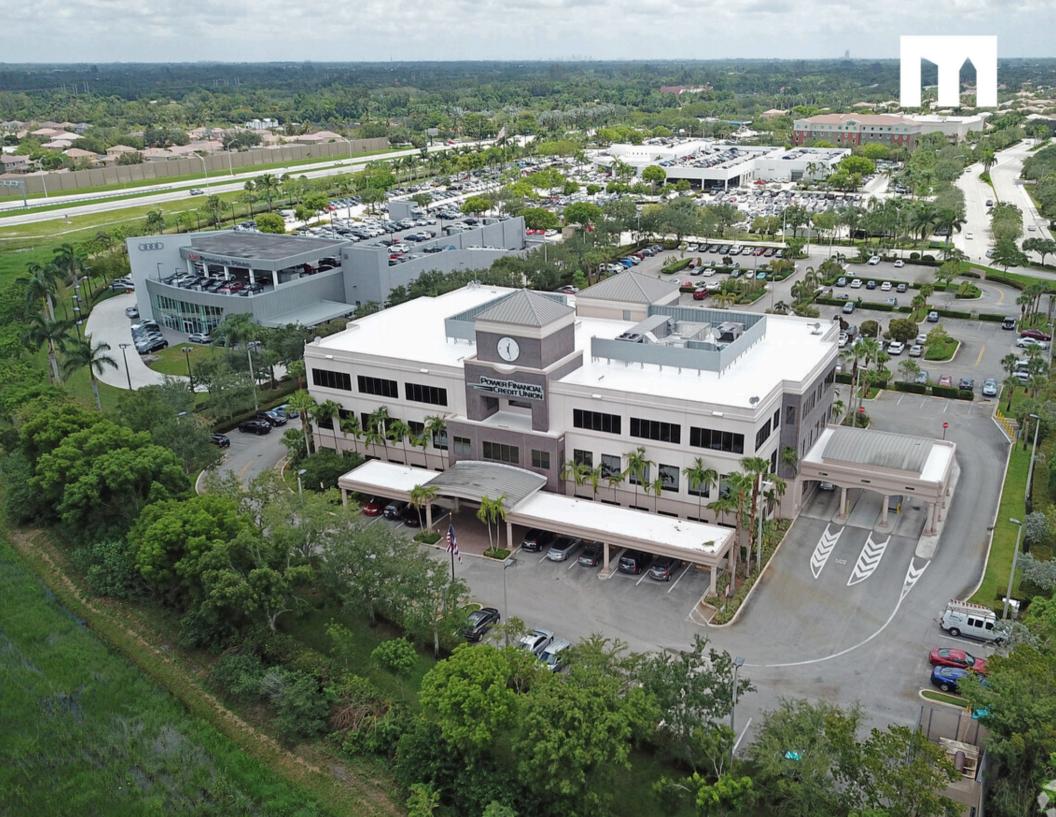

### **HIGHLIGHTS**

- 24-hour parking
- Next to Cracker Barrel in Pembroke Pines
- East of I-75 off Sheridan Street
- Professional office use only