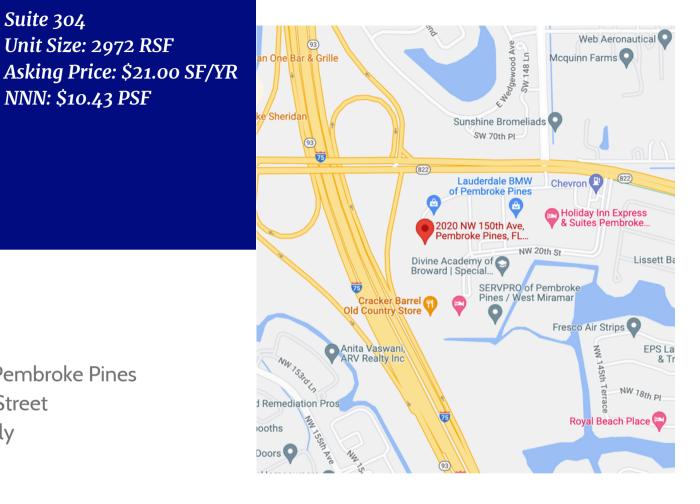

Suite 304

Unit Size: 2972 RSF

NNN: \$10.43 PSF

2020 NW 150th Ave. Pembroke Pines, FL 33028