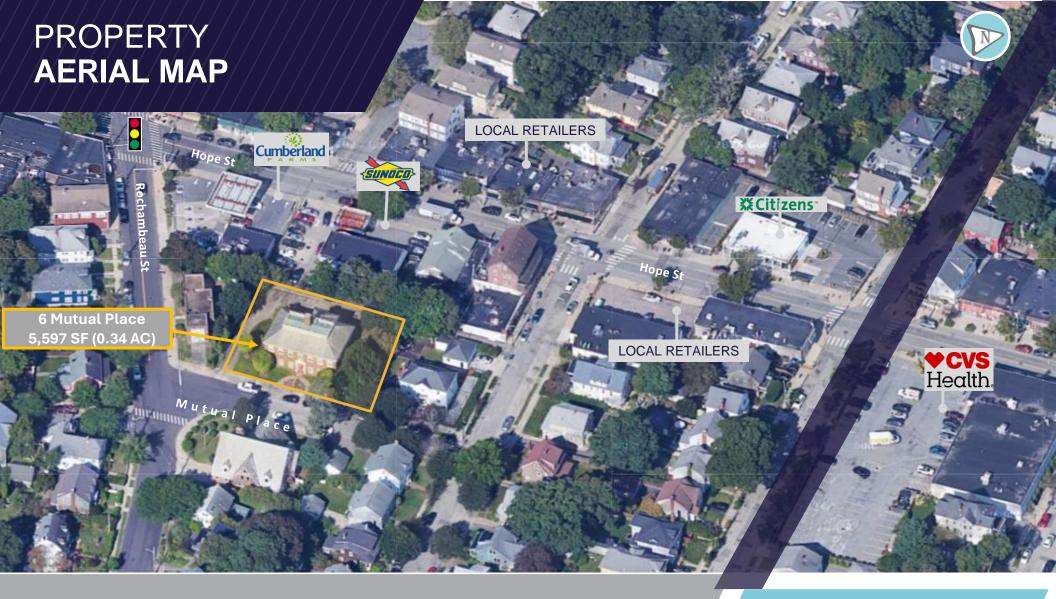

## PROPERTY SITE PLAN

FIRST & SECOND FLOOR PLAN

6 Mutual Place - Providence, RI