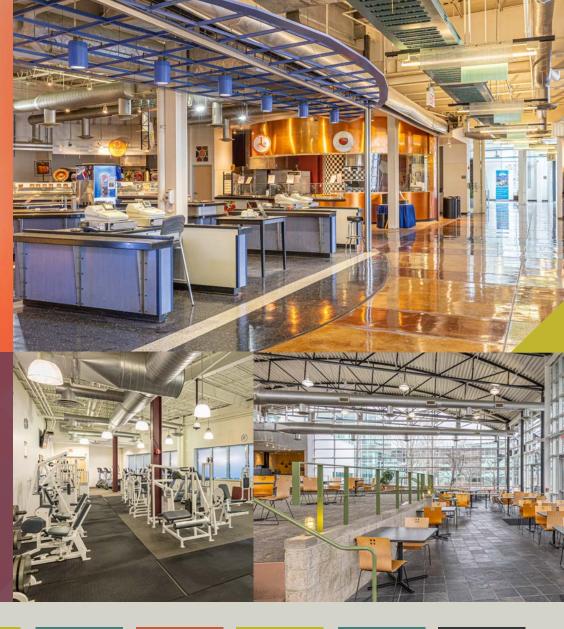

Keystone Summit is an embodiment of the continuing commitment to fostering ingenuity and originality. Great amenities create a harmonious balance that benefits both tenants and visitors.

Amenities include:

On-site Starbuck's café

Full-service cafeteria

Comfortable indoor and outdoor seating

Fitness center with shower facilities

Enclosed connecting corridor throughout the campus

Conference facilities

Walking trails