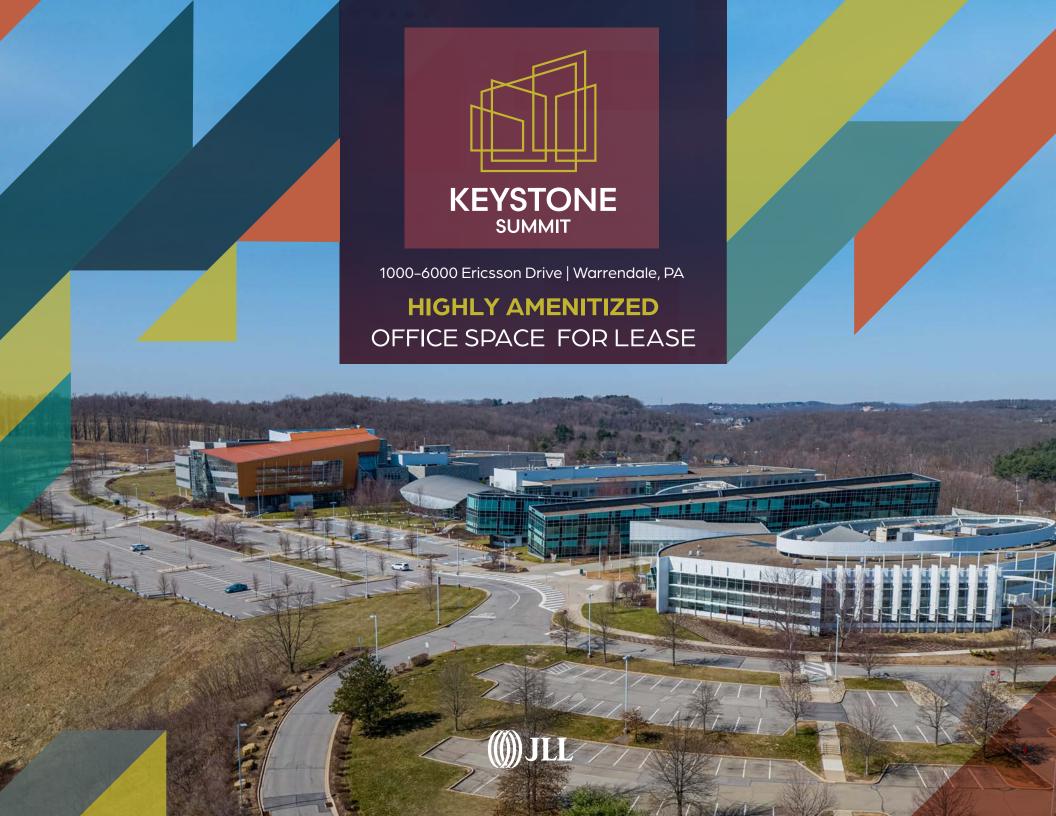

## ACCESSIBLE & CONVENIENT

Warrendale offers the best of both worlds and is the perfect location for business, living, or leisure and is accessible via several major throughfares. Just to the north is Cranberry Township, with plenty of retail, dining, and hotel establishments. Just short of a 30-minute drive to the south is the bustle of Downtown Pittsburgh, and Pittsburgh International Airport.