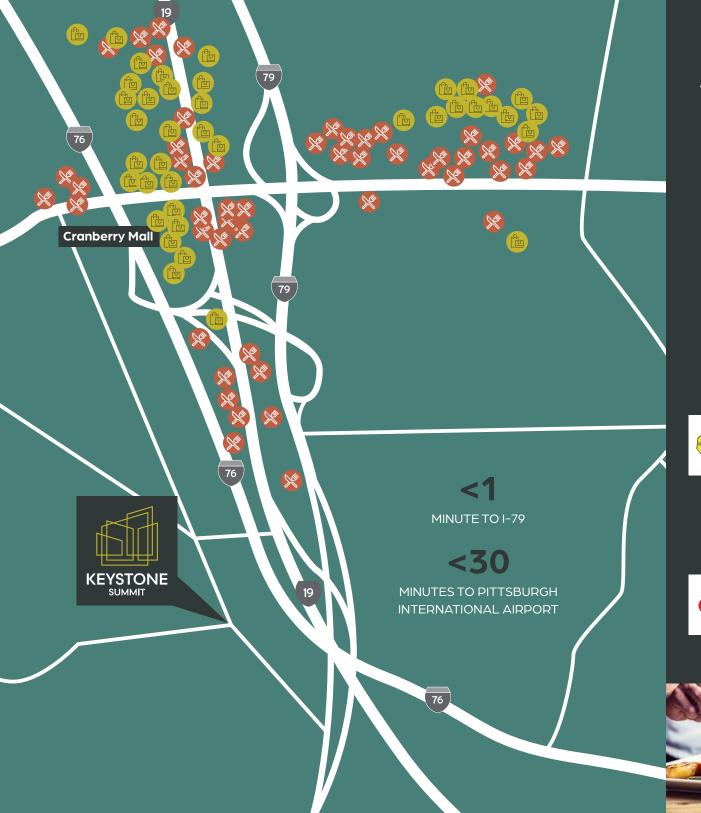

## ACCESSIBLE & CONVENIENT

Warrendale offers the best of both worlds and is the perfect location for business, living, or leisure and is accessible via several major throughfares. Just to the north is Cranberry Township, with plenty of retail, dining, and hotel establishments. Just short of a 30-minute drive to the south is the bustle of Downtown Pittsburgh, and Pittsburgh International Airport.

50+
RETAIL OPTIONS