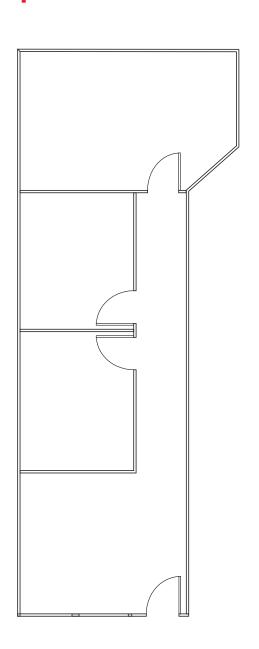

BUILDING C 39572 STEVENSON PLACE - BUILDING D

### **AVAILABLE**

| SUITE     | BUILDING | SIZE IN SF |
|-----------|----------|------------|
| SUITE 130 | D-39572  | ±859       |
| SUITE 203 | B-39500  | ±1,259     |
| SUITE 222 | D-39572  | ±1,281     |
| SUITE 120 | C-39560  | ±1,385     |
| SUITE 231 | D-39572  | ±1,902     |
| SUITE 217 | C-39560  | ±1,923     |
| SUITE 126 | D-39572  | ±2,325     |
| SUITE 100 | A-39488  | ±4,693     |





**BUILDING A** SUITE 100: ±4,693 SF





**BUILDING B** SUITE 203: ±1,259 SF





**BUILDING C** SUITE 120: ±1,385 SF





## MISSION HILLS PLAZA 39560 STEVENSON PLACE, FREMONT

### **FLOOR PLAN**

**BUILDING C** SUITE 217: ±1,923 SF



# MISSION HILLS PLAZA 39572 STEVENSON PLACE, FREMONT

### **FLOOR PLAN**

**BUILDING D** SUITE 130: ±859 SF





## MISSION HILLS PLAZA 39572 STEVENSON PLACE, FREMONT

### **FLOOR PLAN**

**BUILDING D** SUITE 222: ±1,281 SF **DENTAL UNIT** 





**BUILDING D** SUITE 231: ±1,902 SF **DENTAL UNIT** 





## MISSION HILLS PLAZA 39572 STEVENSON PLACE, FREMONT

### **FLOOR PLAN**

**BUILDING D** 

SUITE 126: ±2,325 SF





## MISSION HILLS PLAZA