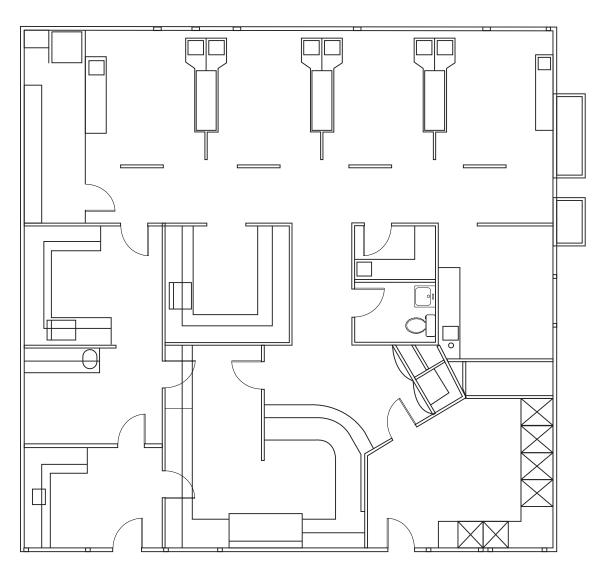

### **FLOOR PLAN**

**BUILDING D** SUITE 222: ±1,281 SF **DENTAL UNIT** 

**BUILDING D** SUITE 231: ±1,902 SF **DENTAL UNIT** 