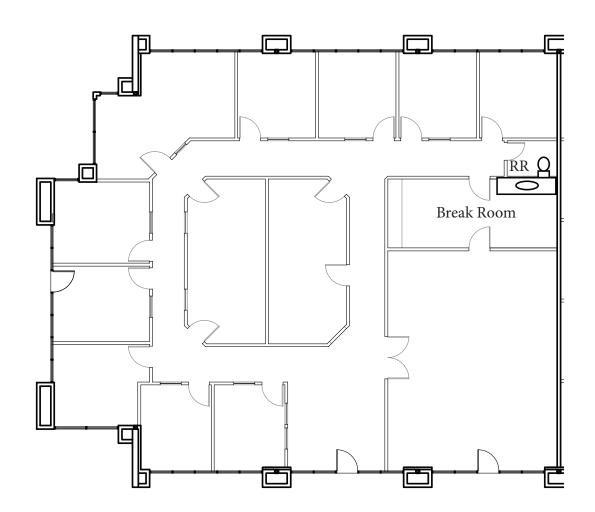

e Setting, Adjacent to Central Park with Sports Amenities, Including Golf and Tennis
- Elevator Served
- Fully Sprinklered
- ±4/1,000 Parking Ratio
- Convenient Location to Retail Services
- Easy Access to Freeways

39488 STEVENSON PLACE - BUILDING A 39500 STEVENSON PLACE - BUILDING B 39560 STEVENSON PLACE - BUILDING C 39572 STEVENSON PLACE - BUILDING D

### **AVAILABLE**

| SUITE     | BUILDING | SIZE IN SF |
|-----------|----------|------------|
| SUITE 130 | D-39572  | ±859       |
| SUITE 203 | B-39500  | ±1,259     |
| SUITE 222 | D-39572  | ±1,281     |
| SUITE 120 | C-39560  | ±1,385     |
| SUITE 231 | D-39572  | ±1,902     |
| SUITE 217 | C-39560  | ±1,923     |
| SUITE 126 | D-39572  | ±2,325     |
| SUITE 100 | A-39488  | ±4,693     |





**BUILDING A** SUITE 100: ±4,693 SF





**BUILDING B** SUITE 203: ±1,259 SF





**BUILDING C** SUITE 120: ±1,385 SF





## MISSION HILLS PLAZA 39560 STEVENSON PLACE, FREMONT

### **FLOOR PLAN**

**BUILDING C** SUITE 217: ±1,923 SF



# MISSION HILLS PLAZA 39572 STEVENSON PLACE, FREMONT

### **FLOOR PLAN**

**BUILDING D** SUITE 130: ±859 SF





## MISSION HILLS PLAZA 39572 STEVENSON PLACE, FREMONT

### **FLOOR PLAN**

**BUILDING D** SUITE 222: ±1,281 SF **DENTAL UNIT** 





**BUILDING D** SUITE 231: ±1,902 SF **DENTAL UNIT** 





## MISSION HILLS PLAZA 39572 STEVENSON PLACE, FREMONT

### **FLOOR PLAN**

**BUILDING D** 

SUITE 126: ±2,325 SF





## MISSION HILLS PLAZA