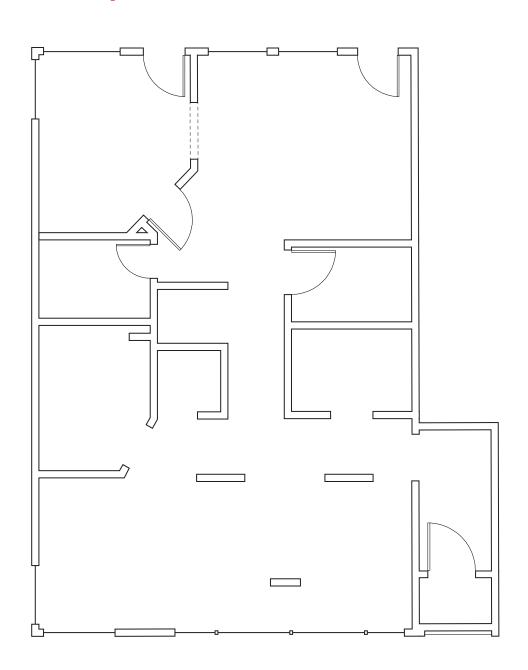

--------|
| SUITE 130 | D-39572  | ±859       |
| SUITE 203 | B-39500  | ±1,259     |
| SUITE 222 | D-39572  | ±1,281     |
| SUITE 120 | C-39560  | ±1,385     |
| SUITE 231 | D-39572  | ±1,902     |
| SUITE 217 | C-39560  | ±1,923     |
| SUITE 126 | D-39572  | ±2,325     |
| SUITE 100 | A-39488  | ±4,693     |





**BUILDING A** SUITE 100: ±4,693 SF





**BUILDING B** SUITE 203: ±1,259 SF





**BUILDING C** SUITE 120: ±1,385 SF





## MISSION HILLS PLAZA 39560 STEVENSON PLACE, FREMONT

### **FLOOR PLAN**

**BUILDING C** SUITE 217: ±1,923 SF



# MISSION HILLS PLAZA 39572 STEVENSON PLACE, FREMONT

### **FLOOR PLAN**

**BUILDING D** SUITE 130: ±859 SF





## MISSION HILLS PLAZA 39572 STEVENSON PLACE, FREMONT

### **FLOOR PLAN**

**BUILDING D** SUITE 222: ±1,281 SF **DENTAL UNIT** 





**BUILDING D** SUITE 231: ±1,902 SF **DENTAL UNIT** 





## MISSION HILLS PLAZA 39572 STEVENSON PLACE, FREMONT

### **FLOOR PLAN**

**BUILDING D** 

SUITE 126: ±2,325 SF





## MISSION HILLS PLAZA