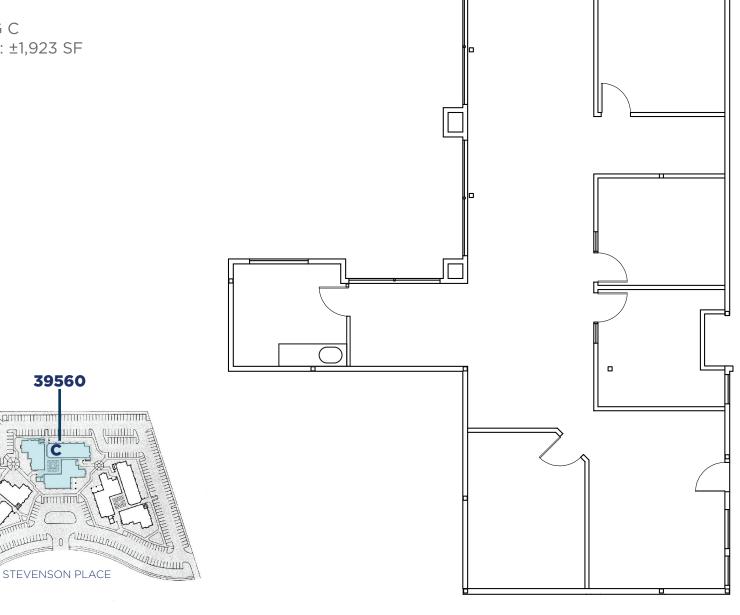

## MISSION HILLS PLAZA 39560 STEVENSON PLACE, FREMONT

### **FLOOR PLAN**

**BUILDING C** SUITE 217: ±1,923 SF