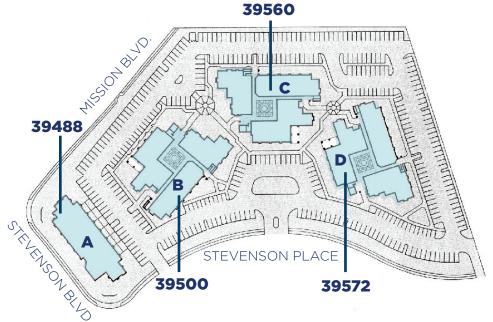

39488 STEVENSON PLACE - BUILDING A 39500 STEVENSON PLACE - BUILDING B 39560 STEVENSON PLACE - BUILDING C 39572 STEVENSON PLACE - BUILDING D