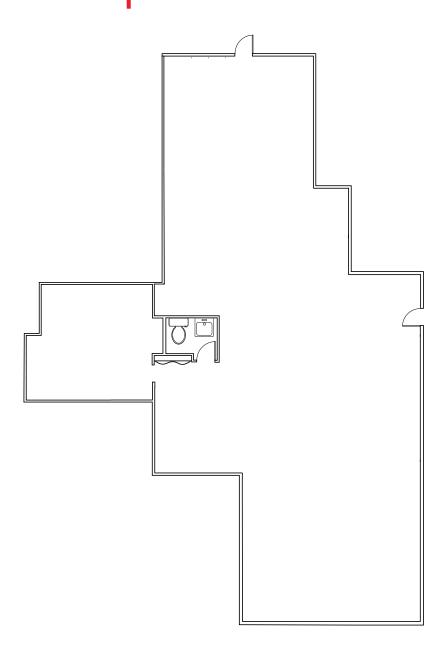

### **FLOOR PLAN**

**BUILDING D** SUITE 130: ±859 SF

## MISSION HILLS PLAZA 39572 STEVENSON PLACE, FREMONT