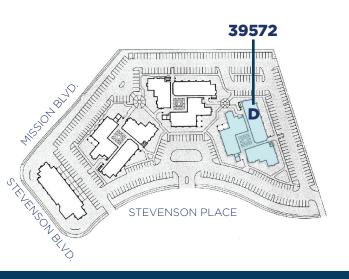

## MISSION HILLS PLAZA 39572 STEVENSON PLACE, FREMONT

### **FLOOR PLAN**

**BUILDING D** SUITE 222: ±1,281 SF **DENTAL UNIT** 

**BUILDING D** SUITE 231: ±1,902 SF **DENTAL UNIT** 