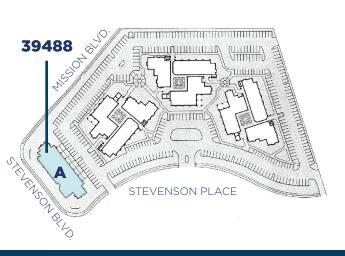

39488 STEVENSON PLACE - BUILDING A 39500 STEVENSON PLACE - BUILDING B 39560 STEVENSON PLACE - BUILDING C 39572 STEVENSON PLACE - BUILDING D

**BUILDING A** SUITE 100: ±4,693 SF

**BUILDING B** SUITE 203: ±1,259 SF

**BUILDING C** SUITE 120: ±1,385 SF