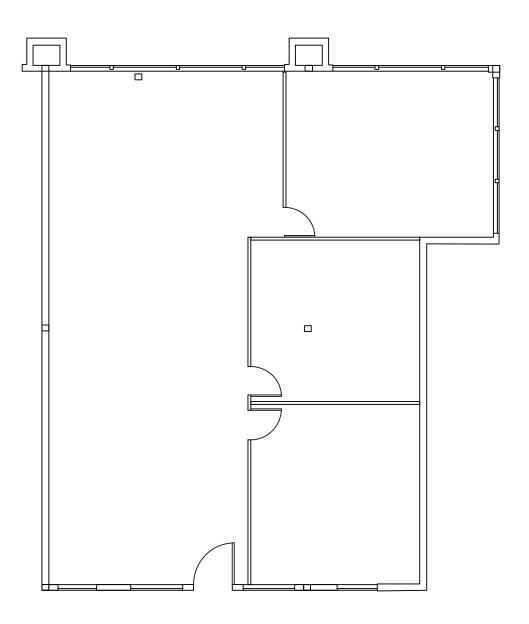

**BUILDING A** SUITE 100: ±4,693 SF

**BUILDING B** SUITE 203: ±1,259 SF

**BUILDING C** SUITE 120: ±1,385 SF