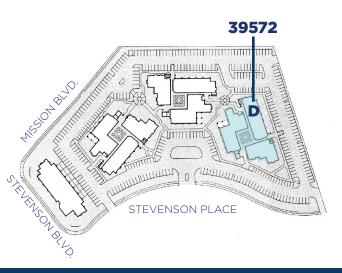

# MISSION HILLS PLAZA 39572 STEVENSON PLACE, FREMONT

### **FLOOR PLAN**

**BUILDING D** SUITE 130: ±859 SF