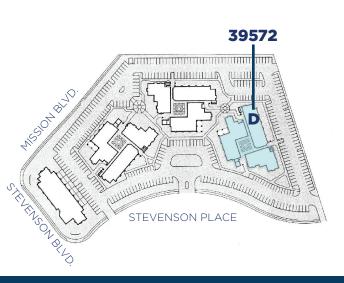

39488 STEVENSON PLACE - BUILDING A 39500 STEVENSON PLACE - BUILDING B 39560 STEVENSON PLACE - BUILDING C 39572 STEVENSON PLACE - BUILDING D

### **AVAILABLE**

| SUITE     | BUILDING | SIZE IN SF |
|-----------|----------|------------|
| SUITE 130 | D-39572  | ±859       |
| SUITE 203 | B-39500  | ±1,259     |
| SUITE 222 | D-39572  | ±1,281     |
| SUITE 120 | C-39560  | ±1,385     |
| SUITE 231 | D-39572  | ±1,902     |
| SUITE 217 | C-39560  | ±1,923     |
| SUITE 126 | D-39572  | ±2,325     |
| SUITE 100 | A-39488  | ±4,693     |