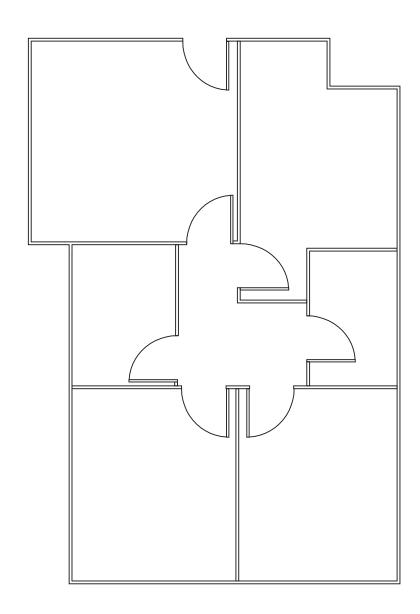

Sports Amenities, Including Golf and Tennis
- Elevator Served
- Fully Sprinklered
- ±4/1,000 Parking Ratio
- Convenient Location to Retail Services
- Easy Access to Freeways

39488 STEVENSON PLACE - BUILDING A 39500 STEVENSON PLACE - BUILDING B 39560 STEVENSON PLACE - BUILDING C 39572 STEVENSON PLACE - BUILDING D

### **AVAILABLE**

| SUITE     | BUILDING | SIZE IN SF |
|-----------|----------|------------|
| SUITE 130 | D-39572  | ±859       |
| SUITE 203 | B-39500  | ±1,259     |
| SUITE 222 | D-39572  | ±1,281     |
| SUITE 120 | C-39560  | ±1,385     |
| SUITE 231 | D-39572  | ±1,902     |
| SUITE 217 | C-39560  | ±1,923     |
| SUITE 126 | D-39572  | ±2,325     |
| SUITE 100 | A-39488  | ±4,693     |





**BUILDING A** SUITE 100: ±4,693 SF





**BUILDING B** SUITE 203: ±1,259 SF





**BUILDING C** SUITE 120: ±1,385 SF





## MISSION HILLS PLAZA 39560 STEVENSON PLACE, FREMONT

### **FLOOR PLAN**

**BUILDING C** SUITE 217: ±1,923 SF



# MISSION HILLS PLAZA 39572 STEVENSON PLACE, FREMONT

### **FLOOR PLAN**

**BUILDING D** SUITE 130: ±859 SF





## MISSION HILLS PLAZA 39572 STEVENSON PLACE, FREMONT

### **FLOOR PLAN**

**BUILDING D** SUITE 222: ±1,281 SF **DENTAL UNIT** 





**BUILDING D** SUITE 231: ±1,902 SF **DENTAL UNIT** 





## MISSION HILLS PLAZA 39572 STEVENSON PLACE, FREMONT

### **FLOOR PLAN**

**BUILDING D** 

SUITE 126: ±2,325 SF





## MISSION HILLS PLAZA