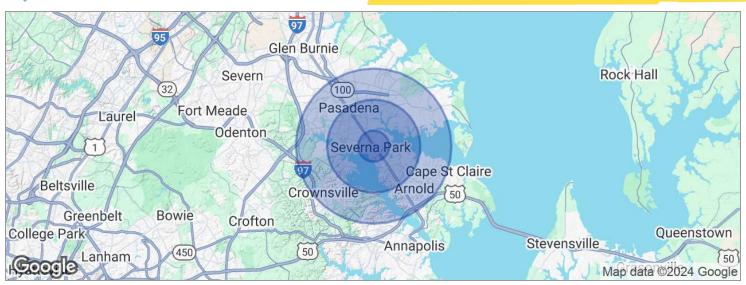

## DEMOGRAPHICS MAP - 650 RITCHIE HIGHWAY, SEVERNA PARK, MD 21146

| POPULATION                            | 1 MILE          | 3 MILES               | 5 MILES               |
|---------------------------------------|-----------------|-----------------------|-----------------------|
| Total population                      | 6,292           | 43,705                | 111,531               |
| Median age                            | 43.9            | 43.3                  | 41.8                  |
| Median age (male)                     | 42.3            | 42.3                  | 40.9                  |
| Median age (Female)                   | 45.5            | 44.0                  | 42.5                  |
|                                       |                 |                       |                       |
| HOUSEHOLDS & INCOME                   | 1 MILE          | 3 MILES               | 5 MILES               |
| HOUSEHOLDS & INCOME  Total households | 1 MILE<br>2,335 | <b>3 MILES</b> 15,880 | <b>5 MILES</b> 41,102 |
|                                       |                 |                       |                       |
| Total households                      | 2,335           | 15,880                | 41,102                |

<sup>\*</sup> Demographic data derived from 2020 ACS - US Census

FOR MORE INFORMATION, CONTACT

JIM HAMLIN

jhamlin@dricmc.com 301.649.5500