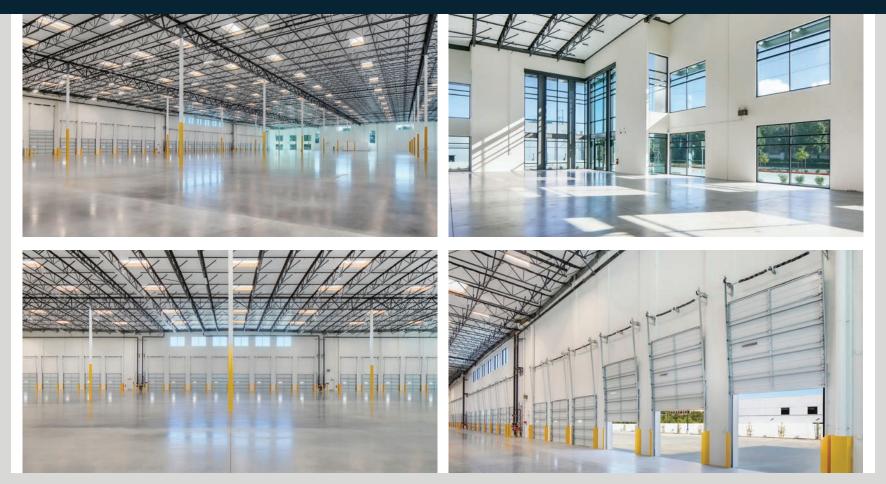

### Warehouse рнотоs

### Office features

- ±13,275 SF of Spec Office Space
  ±6,988 SF of Ground Floor Office
- ±6,287 SF of 2nd Floor Office

ARES INDUSTRIAL MANAGEMENT