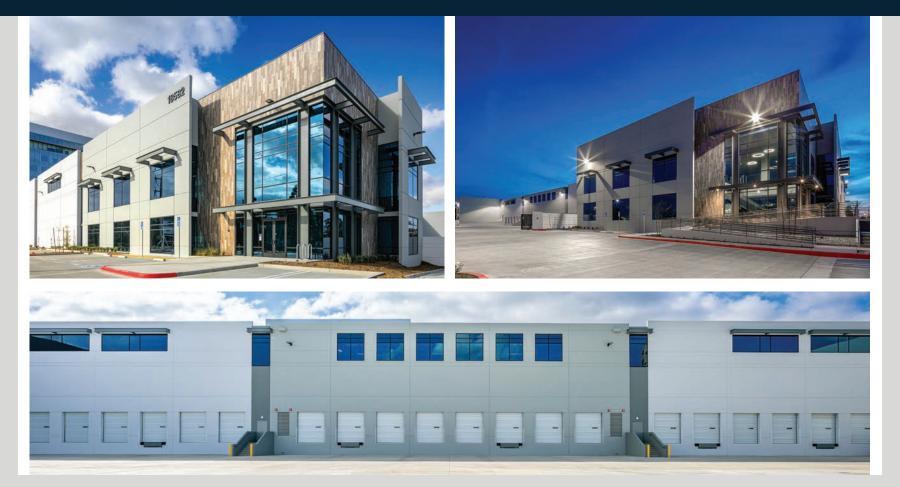

## **IRVINE COMMERCE CENTER**

18582 TELLER AVENUE, IRVINE, CALIFORNIA 92612

FOR LEASE | ±136,612 SQ FT FREESTANDING BUILDING



### **ROSS BOURNE**

**CBRE** 

Lic. 01436669 949-725-8537

#### **ROSS FIPPINGER**

Lic. 01450571 949-725-8481 ross.bourne@cbre.com ross.fippinger@cbre.com joe.czech@cbre.com

**JOE CZECH** Lic. 02159112 949-725-8529

#### **DEVELOPED BY**



#### CONSTRUCTED BY



### Property FEATURES

- ±136,612 SF Freestanding Building
- Situated on 6.25 Acres
- ±13,275 SF of Spec Office
- Twenty (20) Dock High Doors (9' x 10')
- Two (2) Ground Level Doors (12' x 16')

### • 4,000 Amps

- 36' Minimum Clearance Height
- ESFR Sprinklers
- 60' x 56' Bay Spacing
- 133 Auto Parking Stalls
- Thirteen (13) EV Charging Stations
- Zoning IBC Multi-Use





### Property рнотоs





### Warehouse рнотоs





### Office features

- ±13,275 SF of Spec Office Space
  ±6,988 SF of Ground Floor Office
- ±6,287 SF of 2nd Floor Office



ARES INDUSTRIAL MANAGEMENT



### Office PHOTOS





# Location

Prime Irvine Business Complex Location
Walking Distance to Outstanding Retail & Restaurant Amenities at Park Place
Adjacent to Irvine Company Apartments

• Within 10 Miles of the Beach

• Twelve Minutes to Fashion Island-OC's Finest Shopping Mall

• Easily Accessible to the 55 & 405 Freeways + 73 Toll Road

• Close Proximity to UC Irvine







### ABOUT ARES MANAGEMENT CORPORATION

Ares Management Corporation (NYSE: ARES) is a leading global alternative investment manager providing clients complementary primary and secondary investment solutions across the credit, private