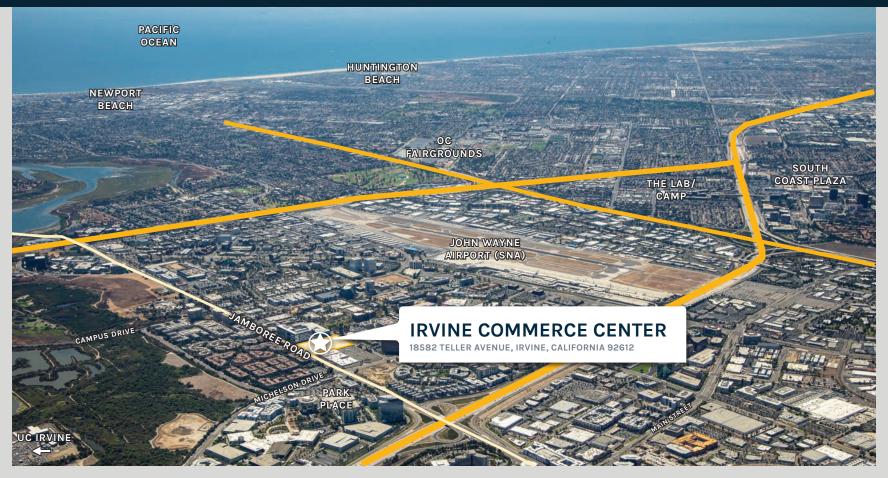

# Location

Prime Irvine Business Complex Location
Walking Distance to Outstanding Retail & Restaurant Amenities at Park Place
Adjacent to Irvine Company Apartments

• Within 10 Miles of the Beach

• Twelve Minutes to Fashion Island-OC's Finest Shopping Mall

• Easily Accessible to the 55 & 405 Freeways + 73 Toll Road

• Close Proximity to UC Irvine