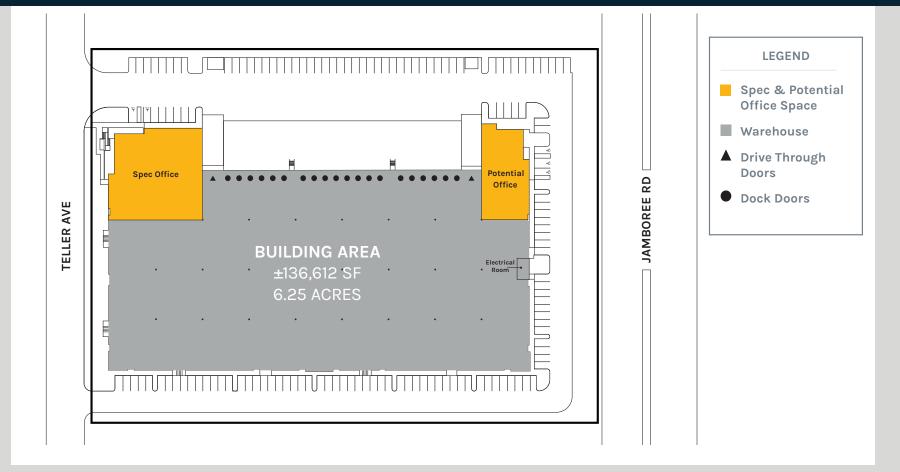

### Property FEATURES

- ±136,612 SF Freestanding Building
- Situated on 6.25 Acres
- ±13,275 SF of Spec Office
- Twenty (20) Dock High Doors (9' x 10')
- Two (2) Ground Level Doors (12' x 16')

### • 4,000 Amps

- 36' Minimum Clearance Height
- ESFR Sprinklers
- 60' x 56' Bay Spacing
- 133 Auto Parking Stalls
- Thirteen (13) EV Charging Stations
- Zoning IBC Multi-Use