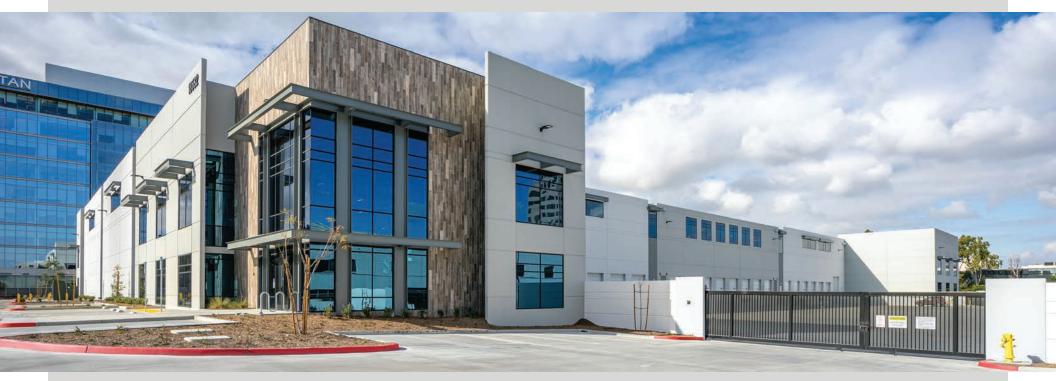

## **IRVINE COMMERCE CENTER**

18582 TELLER AVENUE, IRVINE, CALIFORNIA 92612

FOR LEASE | ±136,612 SQ FT FREESTANDING BUILDING

### Property FEATURES

- ±136,612 SF Freestanding Building
- Situated on 6.25 Acres
- ±13,275 SF of Spec Office
- Twenty (20) Dock High Doors (9' x 10')
- Two (2) Ground Level Doors (12' x 16')