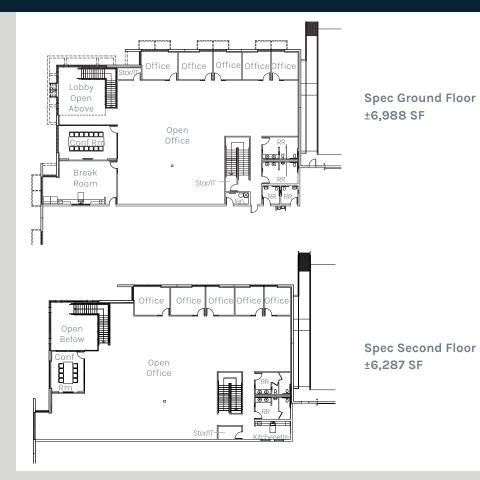

### Office features

- ±13,275 SF of Spec Office Space
  ±6,988 SF of Ground Floor Office
- ±6,287 SF of 2nd Floor Office

ARES INDUSTRIAL MANAGEMENT