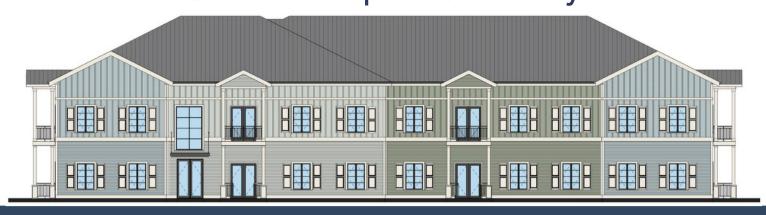

## 18-UNIT LUXURY CONDO DEVELOPMENT FOR SALE Charleston-Inspired Community

## 155/305 Westpark Dr., Athens, GA 30606

This build-ready site on the west side of Athens, situated at the intersection of Atlanta Highway and Jennings Mill Road near the loop, presents an ideal location for a new luxury condo building. The area boasts a vast array of retail shops and restaurants, including Publix, Akademia Brewing, Barnes and Noble, Chick-Fil-A, and DePalma's Italian Cafe, all within close proximity.

## **HIGHLIGHTS:**

- County Approved, 18 luxury, garden-style flats, 27,000 Sq ft total.
- Sewer, water, and community roads are in place; level building site.
- Engineering and architectural plans to transfer with the purchase.
- Centrally located in a new growth area, near Epps Bridge Road, Highway 316, Loop 10, and Atlanta Highway.
- Over \$100 million in new developments in the immediate area.
- Land disturbance permit in place.