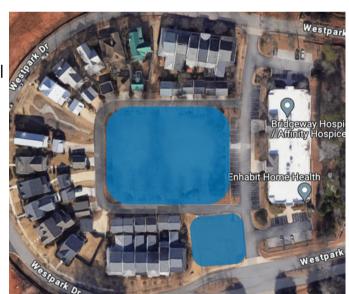

## 155/305 Westpark Dr., Athens, GA 30606

This build-ready site on the west side of Athens, situated at the intersection of Atlanta Highway and Jennings Mill Road near the loop, presents an ideal location for a new luxury condo building. The area boasts a vast array of retail shops and restaurants, including Publix, Akademia Brewing, Barnes and Noble, Chick-Fil-A, and DePalma's Italian Cafe, all within close proximity.