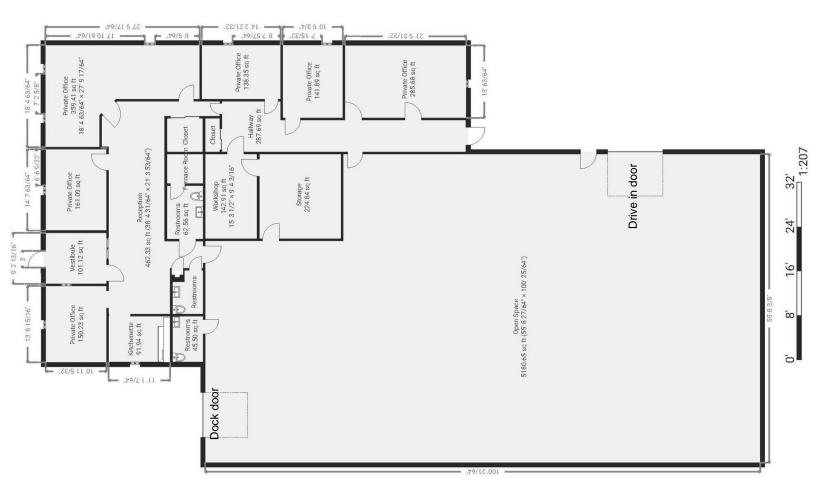

# SUITE TENANT SIZE (SF) LEASE TYPE LEASE RATE DESCRIPTION Image: Unit 2004 Available 8,500 SF Modified Gross \$10.00 SF/yr This 8,500 SF space has 5,100 warehouse and 3200 SF office with 3 private restroom. There is surface parking in front of the building. Also has 1-10X10 drive in door and 1 dock.