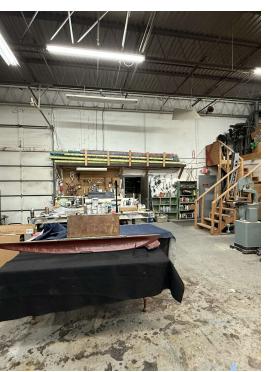

### **AVAILABLE SPACES**

# SUITE TENANT SIZE (SF) LEASE TYPE LEASE RATE DESCRIPTION Image: Unit 2004 Available 8,500 SF Modified Gross \$10.00 SF/yr This 8,500 SF space has 5,100 warehouse and 3200 SF office with 3 private restroom. There is surface parking in front of the building. Also has 1-10X10 drive in door and 1 dock.



Paul Trautman 614.255.9218 pault@krgre.com

All information furnished regarding property for sale or lease is from sources deemed reliable but not made as to the accuracy thereof, and some is submitted to errors, omissions or other cancellations, prior sale or lease or withdrawal from market without notice, warranty or representation.

1480 Dublin Road, Columbus, OH 43215 614.228.2471 | krgre.com

### Additional Photos

#### 2004 Zettler Rd Columbus, OH 43232













Paul Trautman 614.255.9218 pault@krgre.com





1480 Dublin Road, Columbus, OH 43215 614.228.2471 | krgre.com

Paul Trautman 614.255.9218 pault@krgre.com



| POPULATION           | 1 MILE | 3 MILES | 5 MILES |
|----------------------|--------|---------|---------|
| Total Population     | 13,054 | 94,076  | 231,378 |
| Average Age          | 35.0   | 35.3    | 35.0    |
| Average Age (Male)   | 33.4   | 33.6    | 33.6    |
| Average Age (Female) | 36.2   | 37.2    | 36.5    |

| HOUSEHOLDS & INCOME | 1 MILE    | 3 MILES   | 5 MILES   |
|---------------------|-----------|-----------|-----------|
| Total Households    | 5,517     | 37,960    | 92,958    |
| # of Persons per HH | 2.4       | 2.5       | 2.5       |
| Average HH Income   | \$44,236  | \$49,845  | \$50,130  |
| Average