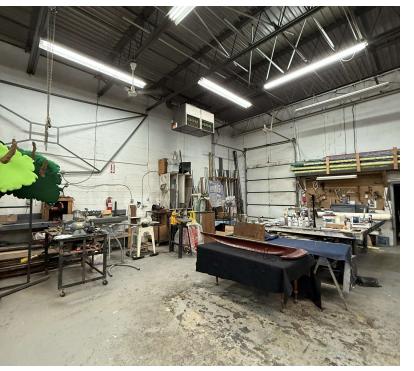

# SUITE TENANT SIZE (SF) LEASE TYPE LEASE RATE DESCRIPTION Image: Unit 2004 Available 8,500 SF Modified Gross \$10.00 SF/yr This 8,500 SF space has 5,100 warehouse and 3200 SF office with 3 private restroom. There is surface parking in front of the building. Also has 1-10X10 drive in door and 1 dock.

### Additional Photos