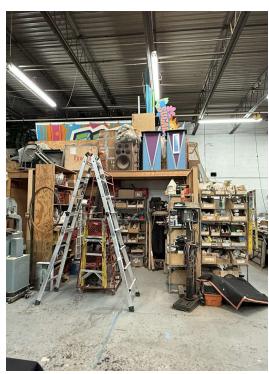

# **AVAILABLE SPACES**

# SUITE TENANT SIZE (SF) LEASE TYPE LEASE RATE DESCRIPTION Image: Unit 2004 Available 8,500 SF Modified Gross \$10.00 SF/yr This 8,500 SF space has 5,100 warehouse and 3200 SF office with 3 private restroom. There is surface parking in front of the building. Also has 1-10X10 drive in door and 1 dock.



Paul Trautman 614.255.9218 pault@krgre.com

All information furnished regarding property for sale or lease is from sources deemed reliable but not made as to the accuracy thereof, and some is submitted to errors, omissions or other cancellations, prior sale or lease or withdrawal from market without notice, warranty or representation.

1480 Dublin Road, Columbus, OH 43215 614.228.2471 | krgre.com

### Additional Photos

#### 2004 Zettler Rd Columbus, OH 43232













Paul Trautman 614.255.9218 pault@krgre.com





1480 Dublin Road, Columbus, OH 43215 614.228.2471 | krgre.com

Paul Trautman 614.255.9218 pault@krgre.com



| POPULATION           | 1 MILE | 3 MILES | 5 MILES |
|----------------------|--------|---------|---------|
| Total Population     | 13,054 | 94,076  | 231,378 |
| Average Age          | 35.0   | 35.3    | 35.0    |
| Average Age (Male)   | 33.4   | 33.6    | 33.6    |
| Average Age (Female) | 36.2   | 37.2    | 36.5    |

| HOUSEHOLDS & INCOME | 1 MILE    | 3 MILES   | 5 MILES   |
|---------------------|-----------|-----------|-----------|
| Total Households    | 5,517     | 37,960    | 92,958    |
| # of Persons per HH | 2.4       | 2.5       | 2.5       |
| Average HH Income   | \$44,236  | \$49,845  | \$50,130  |
| Average Ho