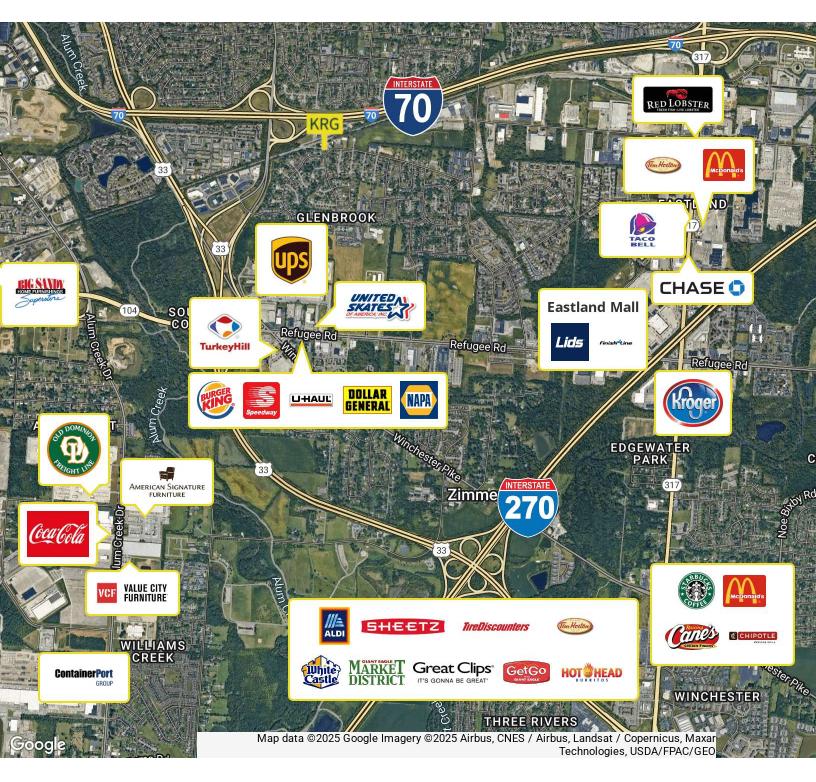

#### **PROPERTY OVERVIEW**

This building has excellent visibility from the I-70 freeway that runs to the north of the building. There is a space available in this business park. Each unit has office space, warehouse space, private restrooms and 1-10X10 drive in door at the rear of the unit. See spaces for specific details on each unit.

#### LOCATION OVERVIEW

Building is located off of James Rd via Petzinger Rd southeast of Columbus, Oh. The on and off ramps for I-70 are a mere mile to the west of the site providing access to I-270. SR 104 is a few minutes to the south of the site.

#### **PROPERTY HIGHLIGHTS**

- Excellent visibility from I-70
- I-70 has nearly 100K VPD
- 10X10 overhead door
- Private restrooms
- Private entrance

1480 Dublin Road, Columbus, OH 43215 614.228.2471 | krgre.com