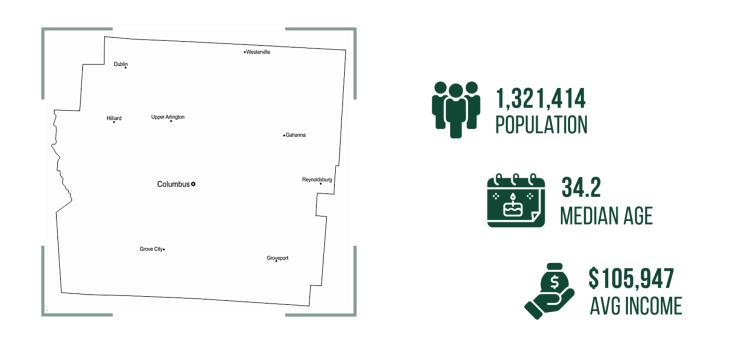

#### 2004 Zettler Rd Columbus, OH 43232

Paul Trautman 614.255.9218 pault@krgre.com

1480 Dublin Road, Columbus, OH 43215 614.228.2471 | krgre.com

Paul Trautman 614.255.9218 pault@krgre.com

| POPULATION           | 1 MILE | 3 MILES | 5 MILES |
|----------------------|--------|---------|---------|
| Total Population     | 13,054 | 94,076  | 231,378 |
| Average Age          | 35.0   | 35.3    | 35.0    |
| Average Age (Male)   | 33.4   | 33.6    | 33.6    |
| Average Age (Female) | 36.2   | 37.2    | 36.5    |

| HOUSEHOLDS & INCOME | 1 MILE    | 3 MILES   | 5 MILES   |
|---------------------|-----------|-----------|-----------|
| Total Households    | 5,517     | 37,960    | 92,958    |
| # of Persons per HH | 2.4       | 2.5       | 2.5       |
| Average HH Income   | \$44,236  | \$49,845  | \$50,130  |
| Average House Value | \$165,121 | \$134,779 | \$131,131 |

\* Demographic data derived from 2020 ACS - US Census

Paul Trautman 614.255.9218 pault@krgre.com

1480 Dublin Road, Columbus, OH 43215 614.228.2471 | krgre.com