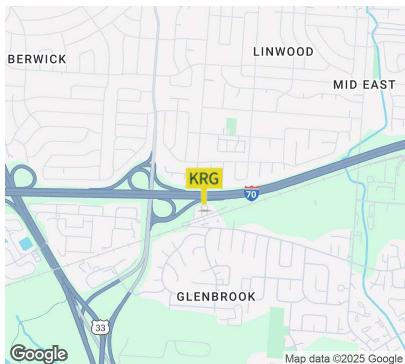

#### LOCATION OVERVIEW

Building is located off of James Rd via Petzinger Rd southeast of Columbus, Oh. The on and off ramps for I-70 are a mere mile to the west of the site providing access to I-270. SR 104 is a few minutes to the south of the site.