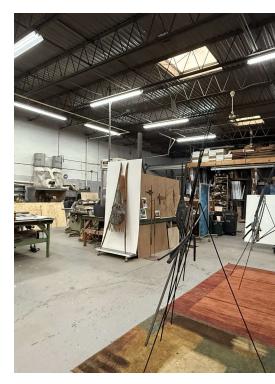

**AVAILABLE SPACES**

# SUITE TENANT SIZE (SF) LEASE TYPE LEASE RATE DESCRIPTION Image: Unit 2004 Available 8,500 SF Modified Gross \$10.00 SF/yr This 8,500 SF space has 5,100 warehouse and 3200 SF office with 3 private restroom. There is surface parking in front of the building. Also has 1-10X10 drive in door and 1 dock.



Paul Trautman 614.255.9218 pault@krgre.com

All information furnished regarding property for sale or lease is from sources deemed reliable but not made as to the accuracy thereof, and some is submitted to errors, omissions or other cancellations, prior sale or lease or withdrawal from market without notice, warranty or representation.

1480 Dublin Road, Columbus, OH 43215 614.228.2471 | krgre.com

### Additional Photos

#### 2004 Zettler Rd Columbus, OH 43232













Paul Trautman 614.255.9218 pault@krgre.com





1480 Dublin Road, Columbus, OH 43215 614.228.2471 | krgre.com

Paul Trautman 614.255.9218 pault@krgre.com



| POPULATION           | 1 MILE | 3 MILES | 5 MILES |
|----------------------|--------|---------|---------|
| Total Population     | 13,054 | 94,076  | 231,378 |
| Average Age          | 35.0   | 35.3    | 35.0    |
| Average Age (Male)   | 33.4   | 33.6    | 33.6    |
| Average Age (Female) | 36.2   | 37.2    | 36.5    |

| HOUSEHOLDS & INCOME | 1 MILE    | 3 MILES   | 5 MILES   |
|---------------------|-----------|-----------|-----------|
| Total Households    | 5,517     | 37,960    | 92,958    |
| # of Persons per HH | 2.4       | 2.5       | 2.5       |
| Average HH Income   | \$44,236  | \$49,845  | \$50,130  |
| Average Hous