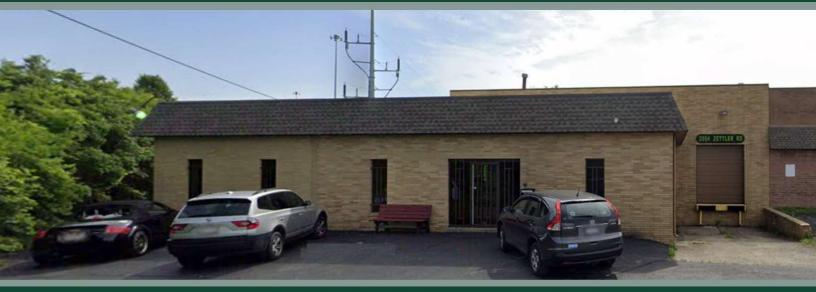

#### **PROPERTY OVERVIEW**

This building has excellent visibility from the I-70 freeway that runs to the north of the building. There is a space available in this business park. Each unit has office space, warehouse space, private restrooms and 1-10X10 drive in door at the rear of the unit. See spaces for specific details on each unit.

#### **PROPERTY HIGHLIGHTS**

- Excellent visibility from I-70
- I-70 has nearly 100K VPD
- 10X10 overhead door
- Private restrooms
- Private entrance

1480 Dublin Road, Columbus, OH 43215 614.228.2471 | krgre.com