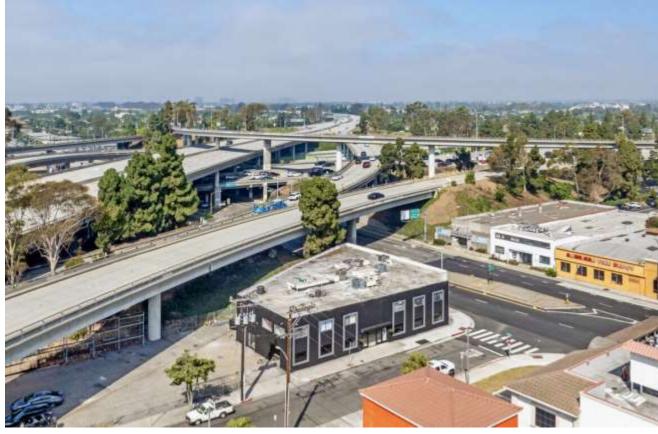

## 11520 Jefferson Blvd Culver City, CA 90230

# **Property Overview**

- SF Lot: 8,651
- SF Building: 13,158
- Number of Floors: 2
- Ground Floor Lease PSF: \$2.25 NNN
  - Zoning: Industrial General
    - APN: 4216-026-028

## **Building Amenities**

- 24/7 Access  $\bullet$
- Security System
- High Speed Fiber Internet Available
- Easy Access to the 405 and 90 Freeways
- **Double Pane Windows** with Noise Cancellation