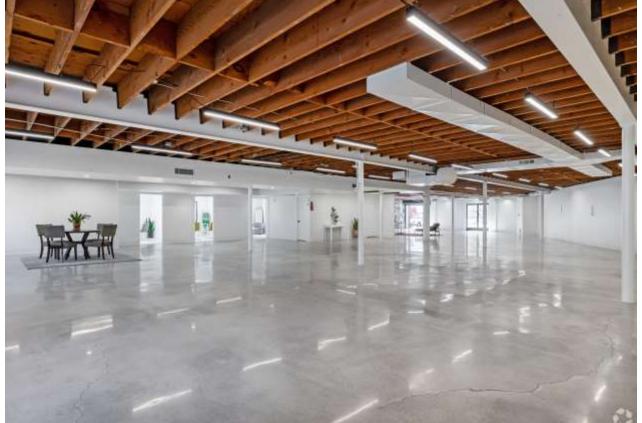

### **First Floor Property Details**

Beautiful Entrance & Lobby

6,675sq ft of Open Concept, Industrial/Warehouse/ Retail Space with 3 Private Offices

Brand New Kitchen, Restrooms and HVAC

Garage Roll Up Door Leading to The Gated Parking Lot (Can accommodate several vehicles)