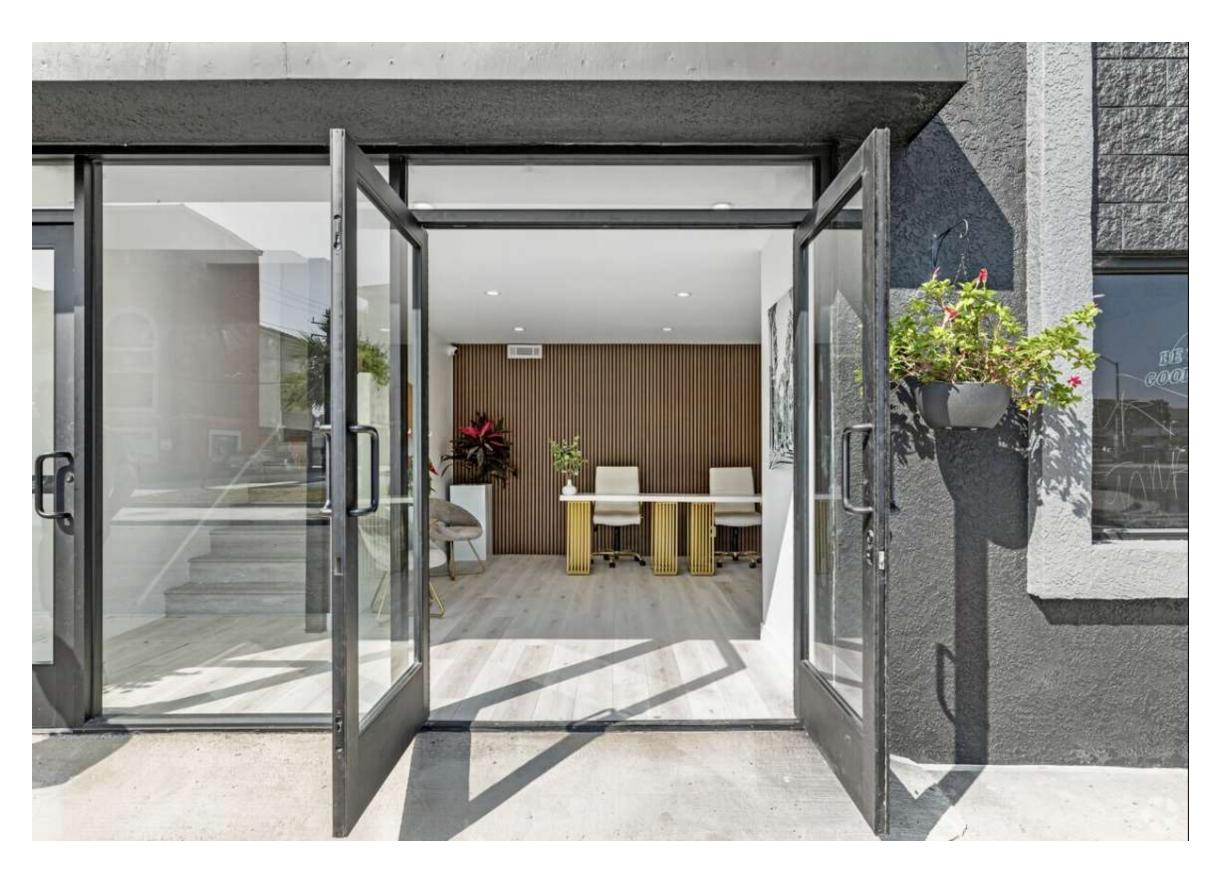

### **First Floor Property Details**

Beautiful Entrance & Lobby

6,675sq ft of Open Concept, Industrial/Warehouse/ Retail Space with 3 Private Offices

Brand New Kitchen, Restrooms and HVAC

Garage Roll Up Door Leading to The Gated Parking Lot (Can accommodate several vehicles)