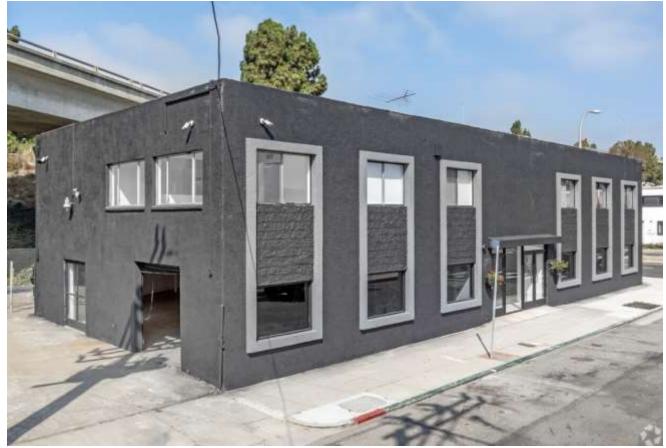

# **Property Overview**

- SF Lot: 8,651
- SF Building: 13,158
- Number of Floors: 2
- Ground Floor Lease PSF: \$2.25 NNN
  - Zoning: Industrial General
    - APN: 4216-026-028

### **First Floor Property Details**

Beautiful Entrance & Lobby

6,675sq ft of Open Concept, Industrial/Warehouse/ Retail Space with 3 Private Offices

Brand New Kitchen, Restrooms and HVAC

Garage Roll Up Door Leading to The Gated Parking Lot (Can accommodate several vehicles)

### **Second Floor Property Details**

Brand New Lobby, Kitchen and Restrooms

Unlimited Use of Our State-of-the- Conference Room

20 Offices ranging in size from 100 - 1600sq ft with the option to merge

Double Pane Perimeter Windows Offering Abundant Natural Light and Noise Cancelation