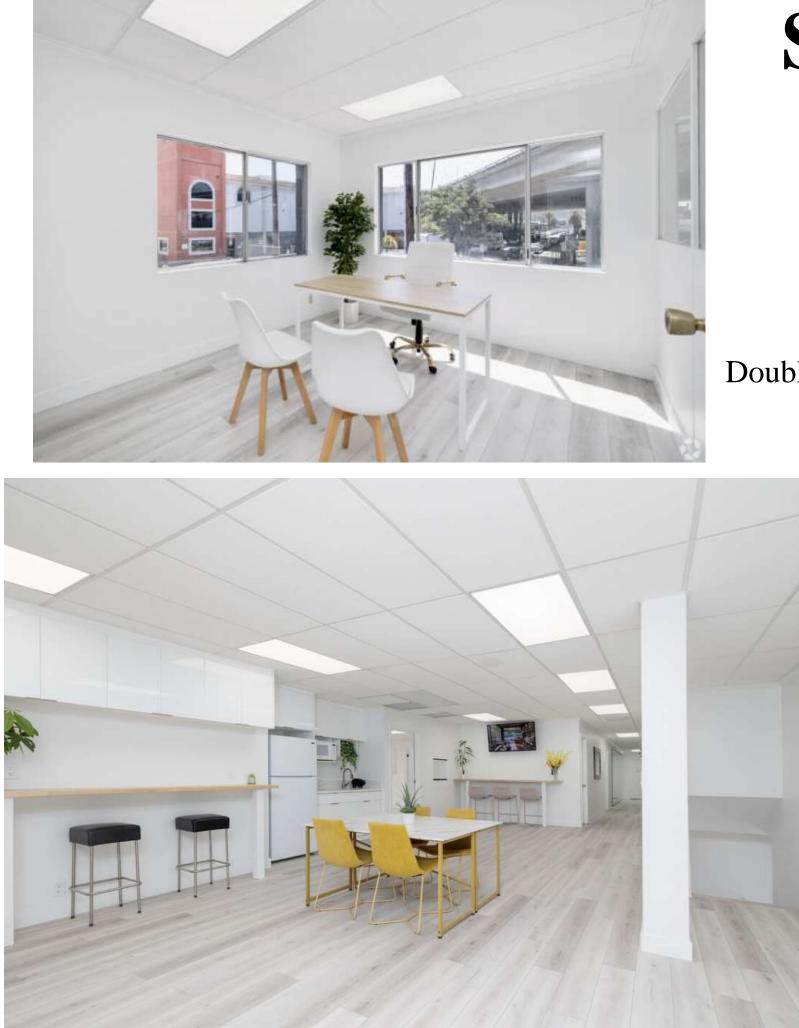

### **Second Floor Property Details**

Brand New Lobby, Kitchen and Restrooms

Unlimited Use of Our State-of-the- Conference Room

20 Offices ranging in size from 100 - 1600sq ft with the option to merge

Double Pane Perimeter Windows Offering Abundant Natural Light and Noise Cancelation