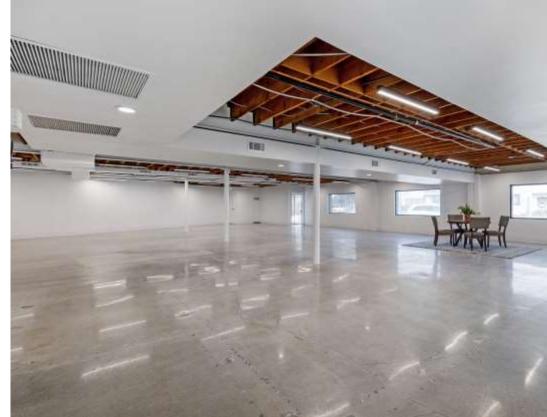

### **First Floor Property Details**

Beautiful Entrance & Lobby

6,675sq ft of Open Concept, Industrial/Warehouse/ Retail Space with 3 Private Offices

Brand New Kitchen, Restrooms and HVAC

Garage Roll Up Door Leading to The Gated Parking Lot (Can accommodate several vehicles)