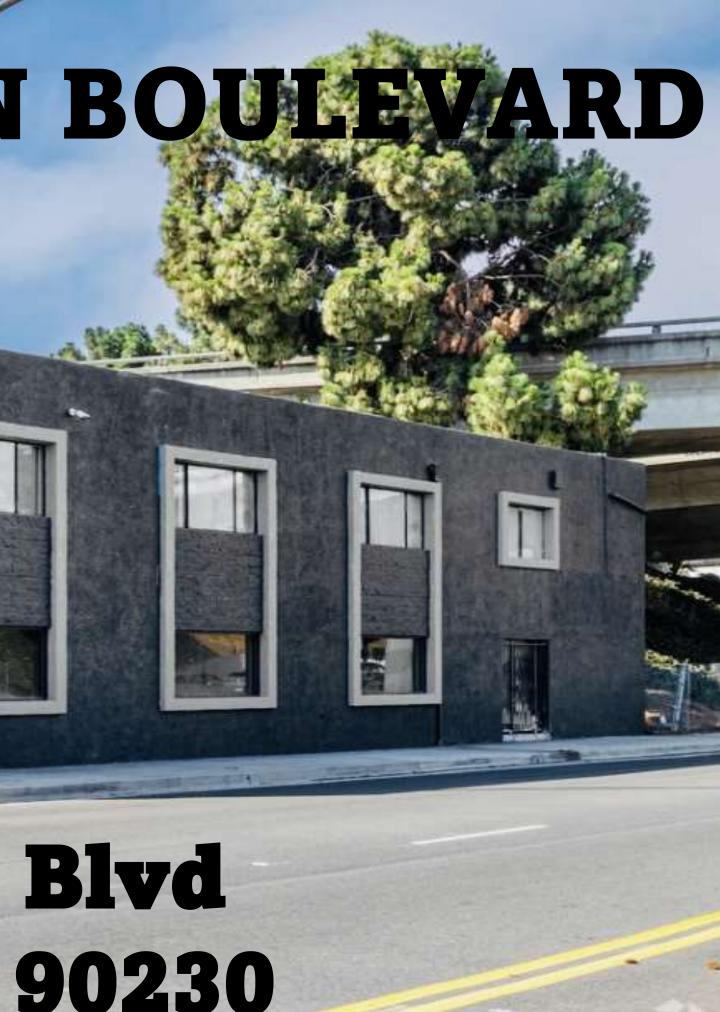

# Welcome to JEFFERSON BOULEVARD

## 11520 Jefferson Blvd Culver City, CA 90230

# **Property Overview**

- SF Lot: 8,651
- SF Building: 13,158
- Number of Floors: 2
- Ground Floor Lease PSF: \$2.25 NNN
  - Zoning: Industrial General
    - APN: 4216-026-028