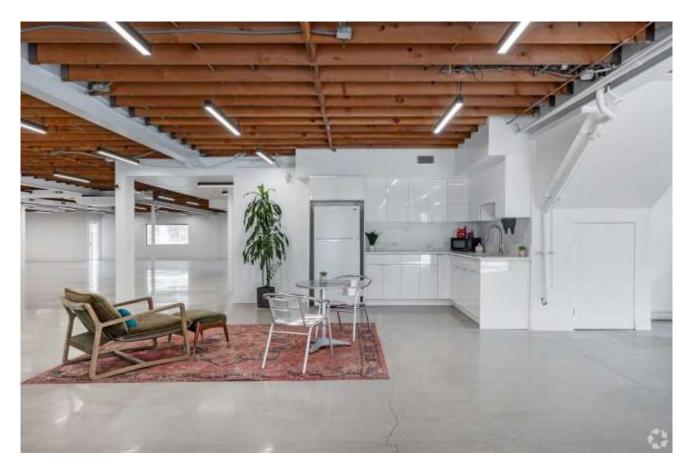

### **First Floor Property Details**

Beautiful Entrance & Lobby

6,675sq ft of Open Concept, Industrial/Warehouse/ Retail Space with 3 Private Offices

Brand New Kitchen, Restrooms and HVAC

Garage Roll Up Door Leading to The Gated Parking Lot (Can accommodate several vehicles)