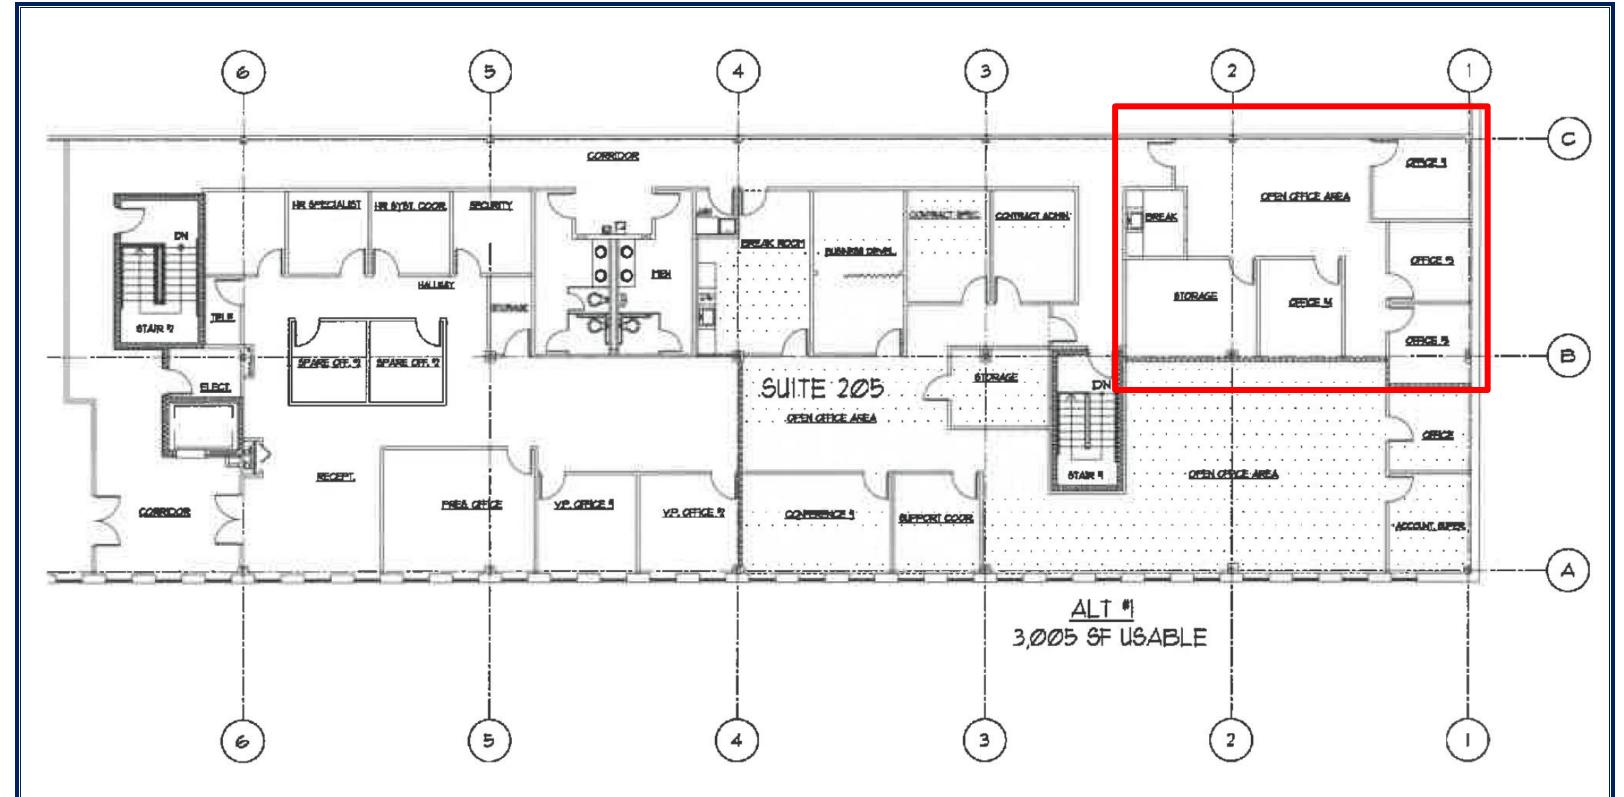

R. L. Travers & Associates, Inc.

Post Office Box 686 Springfield, Virginia 22150 P: 703.339.0100 F: 703.550.8815 www.rltinc.net

For more information, please contact: **Guy Travers, Principal Broker** 703.339.0100