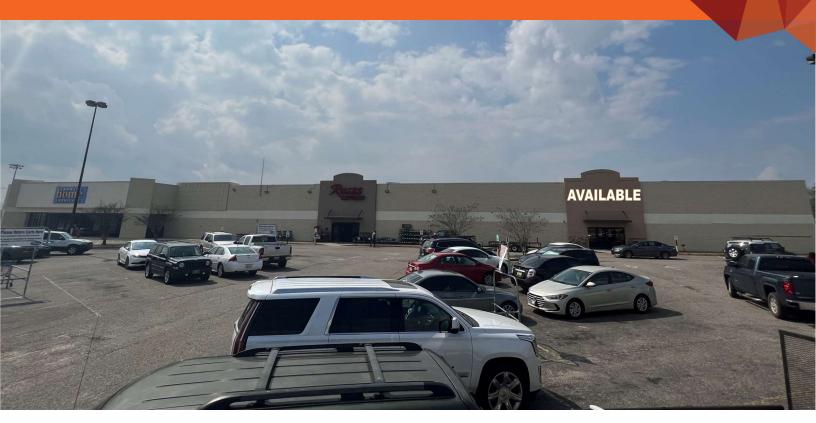

#### **PROPERTY HIGHLIGHTS**

- Approximately 22,250 SF available with rear loading dock and side storage yard
- · Located directly next door to T.R. Miller High School
- Excellent visibility and signage to Douglas Avenue with traffic counts of 12,178 cars per day, Brewton's main retail corridor
- Co-tenancy with Roses Express, Farmers Home Furniture, and shared parking lot with Pic n' Sav Grocery