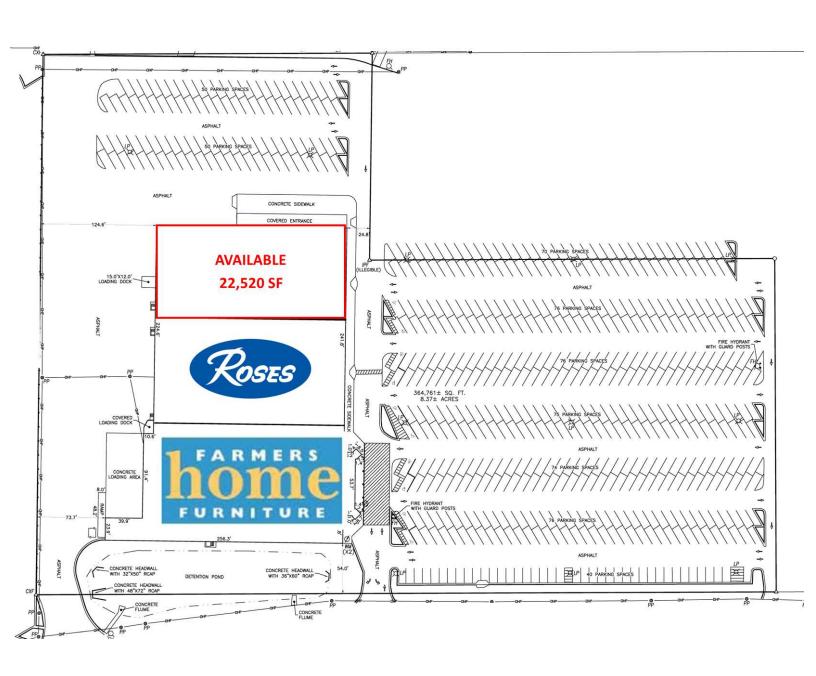

#### **PROPERTY HIGHLIGHTS**

- Approximately 22,250 SF available with rear loading dock and side storage yard
- · Located directly next door to T.R. Miller High School
- Excellent visibility and signage to Douglas Avenue with traffic counts of 12,178 cars per day, Brewton's main retail corridor
- Co-tenancy with Roses Express, Farmers Home Furniture, and shared parking lot with Pic n' Sav Grocery