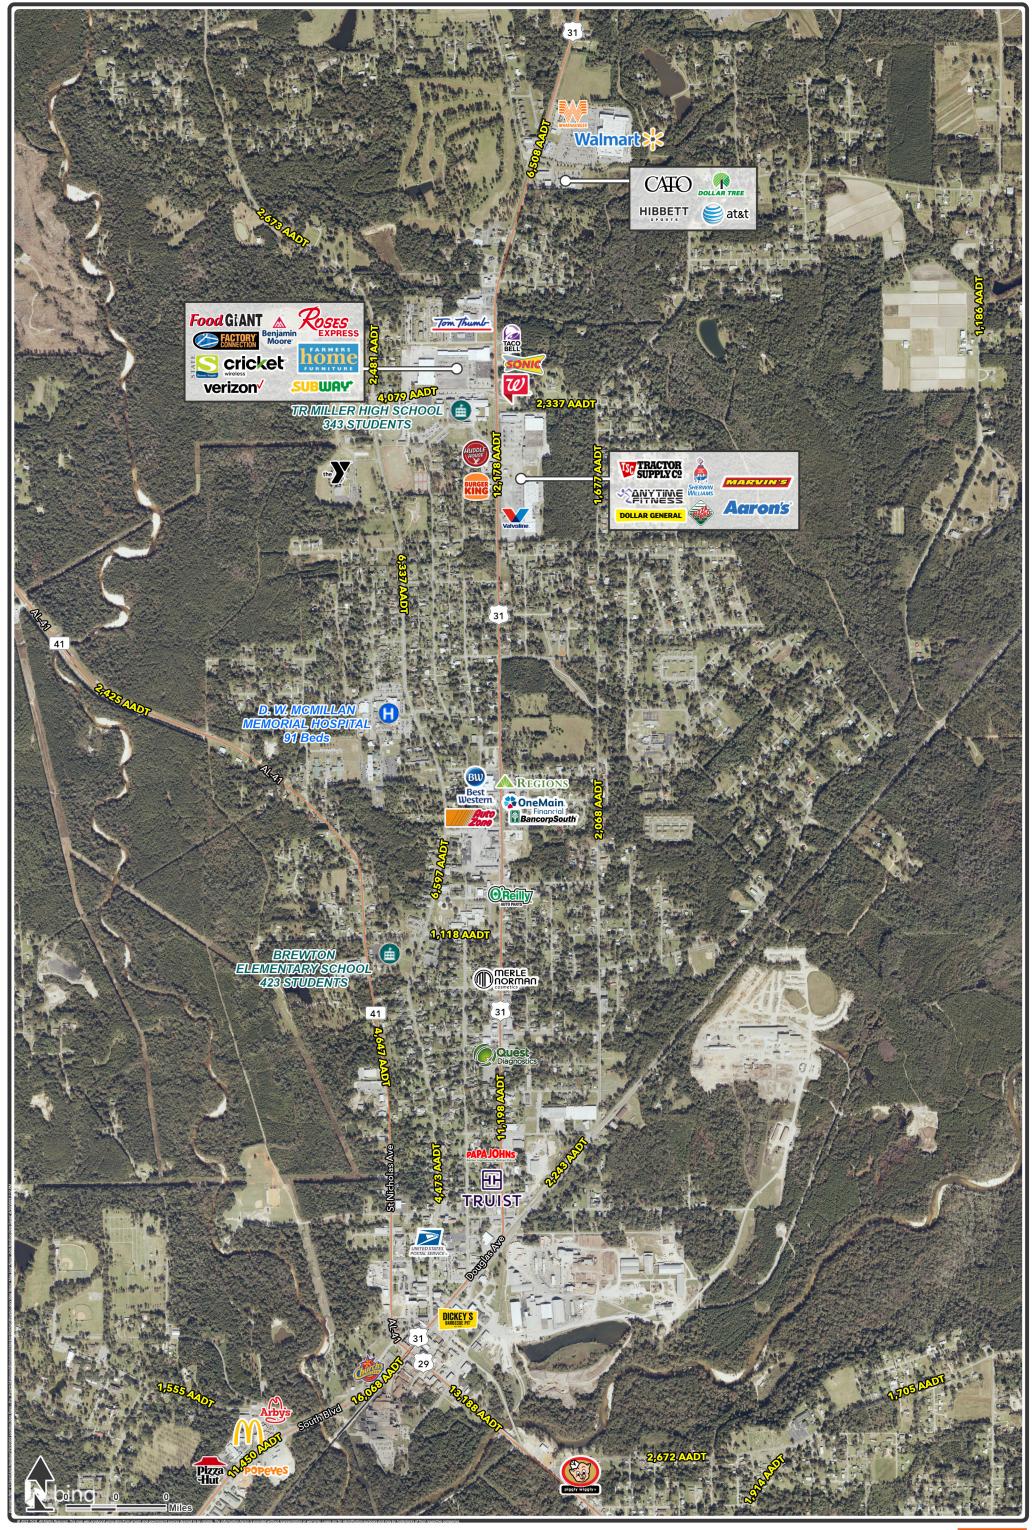

#### **LOCATION DESCRIPTION**

Site is well located on Douglas Avenue, Brewton's main retail corridor. One mile south of Walmart and near other national retailers. Directly adjacent to T.R. Miller High School with a student population of 400.

#### **PROPERTY HIGHLIGHTS**

- Approximately 22,250 SF available with rear loading dock and side storage yard
- · Located directly next door to T.R. Miller High School
- Excellent visibility and signage to Douglas Avenue with traffic counts of 12,178 cars per day, Brewton's main retail corridor
- Co-tenancy with Roses Express, Farmers Home Furniture, and shared parking lot with Pic n' Sav Grocery