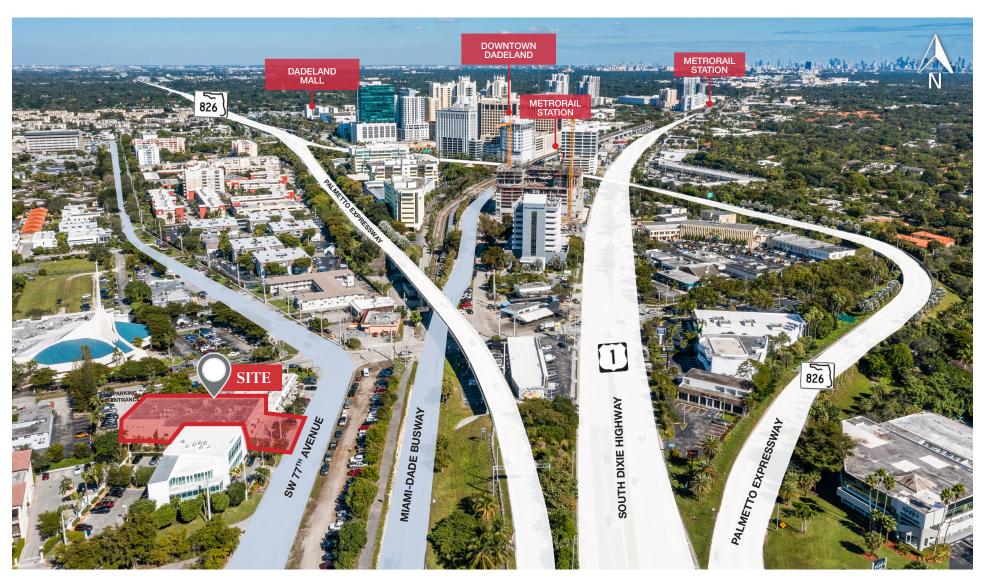

## Aerial Map

9830 SW 77th Avenue | Miami, FL 33156

## 9830 Office Building

9830 SW 77th Avenue | Miami, FL 33156

The 9830 Building is a Class "B" office building conveniently situated in the Dadeland area. Located within seconds of US-1 and less than 5 minutes from the Palmetto Expressway (SR 826), the Metrorail, and Dadeland Mall, this is the ideal location for any business that wants to be part of the Dadeland neighborhood.