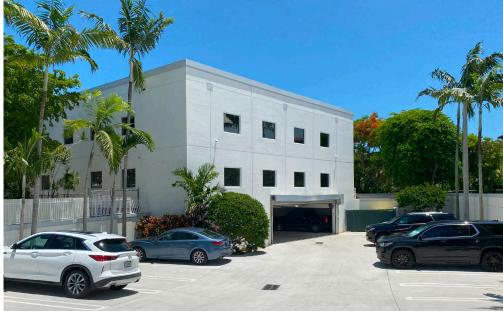

## 9830 Office Building

9830 SW 77th Avenue | Miami, FL 33156

The 9830 Building is a Class "B" office building conveniently situated in the Dadeland area. Located within seconds of US-1 and less than 5 minutes from the Palmetto Expressway (SR 826), the Metrorail, and Dadeland Mall, this is the ideal location for any business that wants to be part of the Dadeland neighborhood.

#### **Property Information**

- Ample on-site and off-site parking available
- Centrally located / easily accessible from all major transportation arteries
- 24-hour building access
- Well-maintained building, common areas and offices