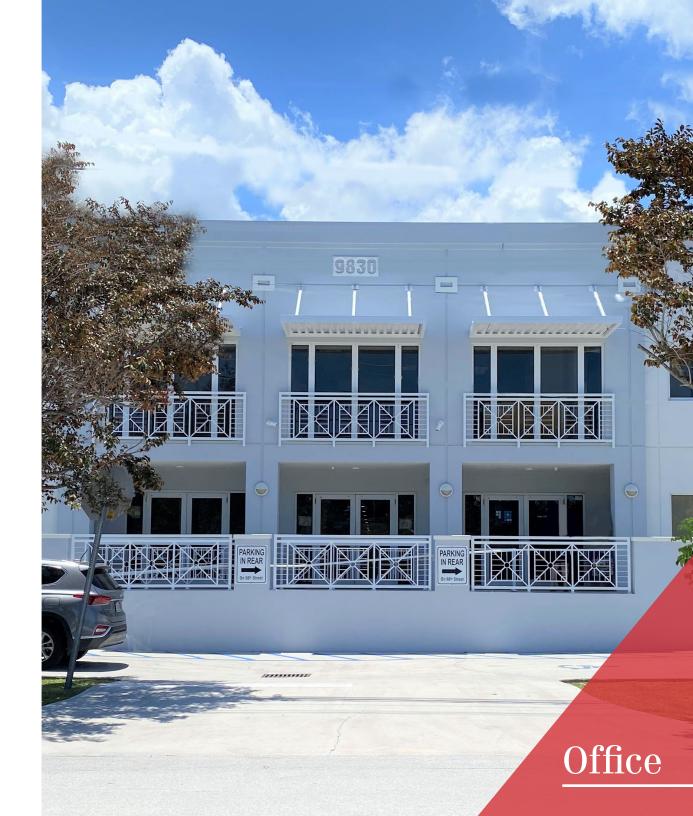

# 9830 Dadeland Office Building

#### **FOR LEASE**

9830 SW 77th Avenue Miami, FL 33156

## 9830 Office Building

9830 SW 77th Avenue | Miami, FL 33156

The 9830 Building is a Class "B" office building conveniently situated in the Dadeland area. Located within seconds of US-1 and less than 5 minutes from the Palmetto Expressway (SR 826), the Metrorail, and Dadeland Mall, this is the ideal location for any business that wants to be part of the Dadeland neighborhood.