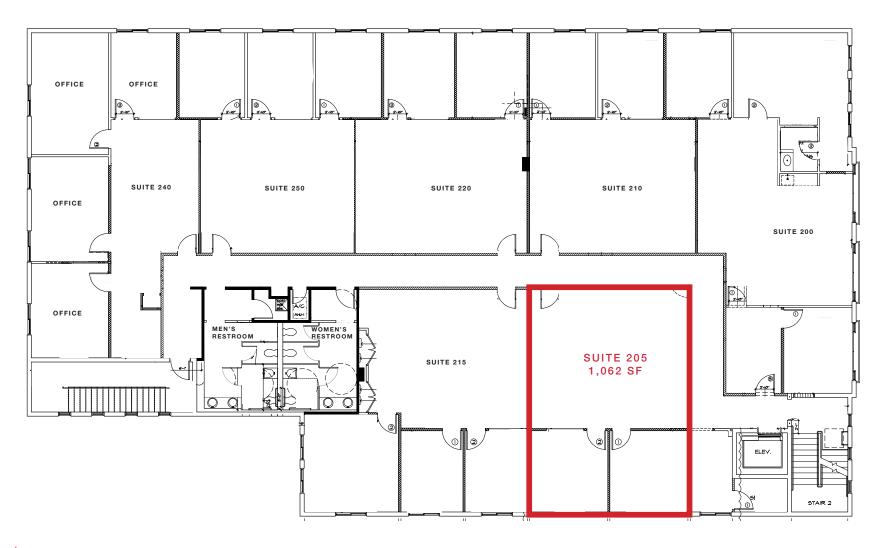

## Floor Plan

9830 SW 77th Avenue | Miami, FL 33156

#### Second Floor Availabe Suite

#### **Availabilities**

2nd Floor - Suite 205 1,062 SF \$32.00 PSF Gross