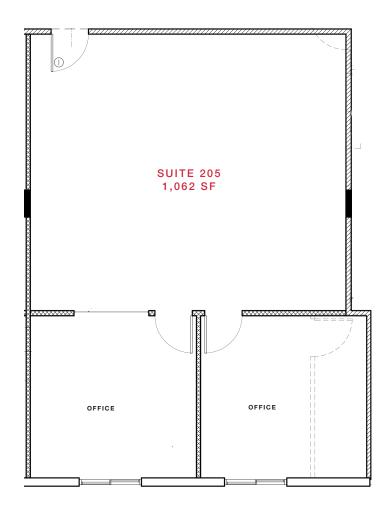

## Floor Plan

9830 SW 77th Avenue | Miami, FL 33156

Suite 205 - 1,062 SF

#### **Availabilities**

2nd Floor - Suite 205 1,062 SF \$32.00 PSF Gross