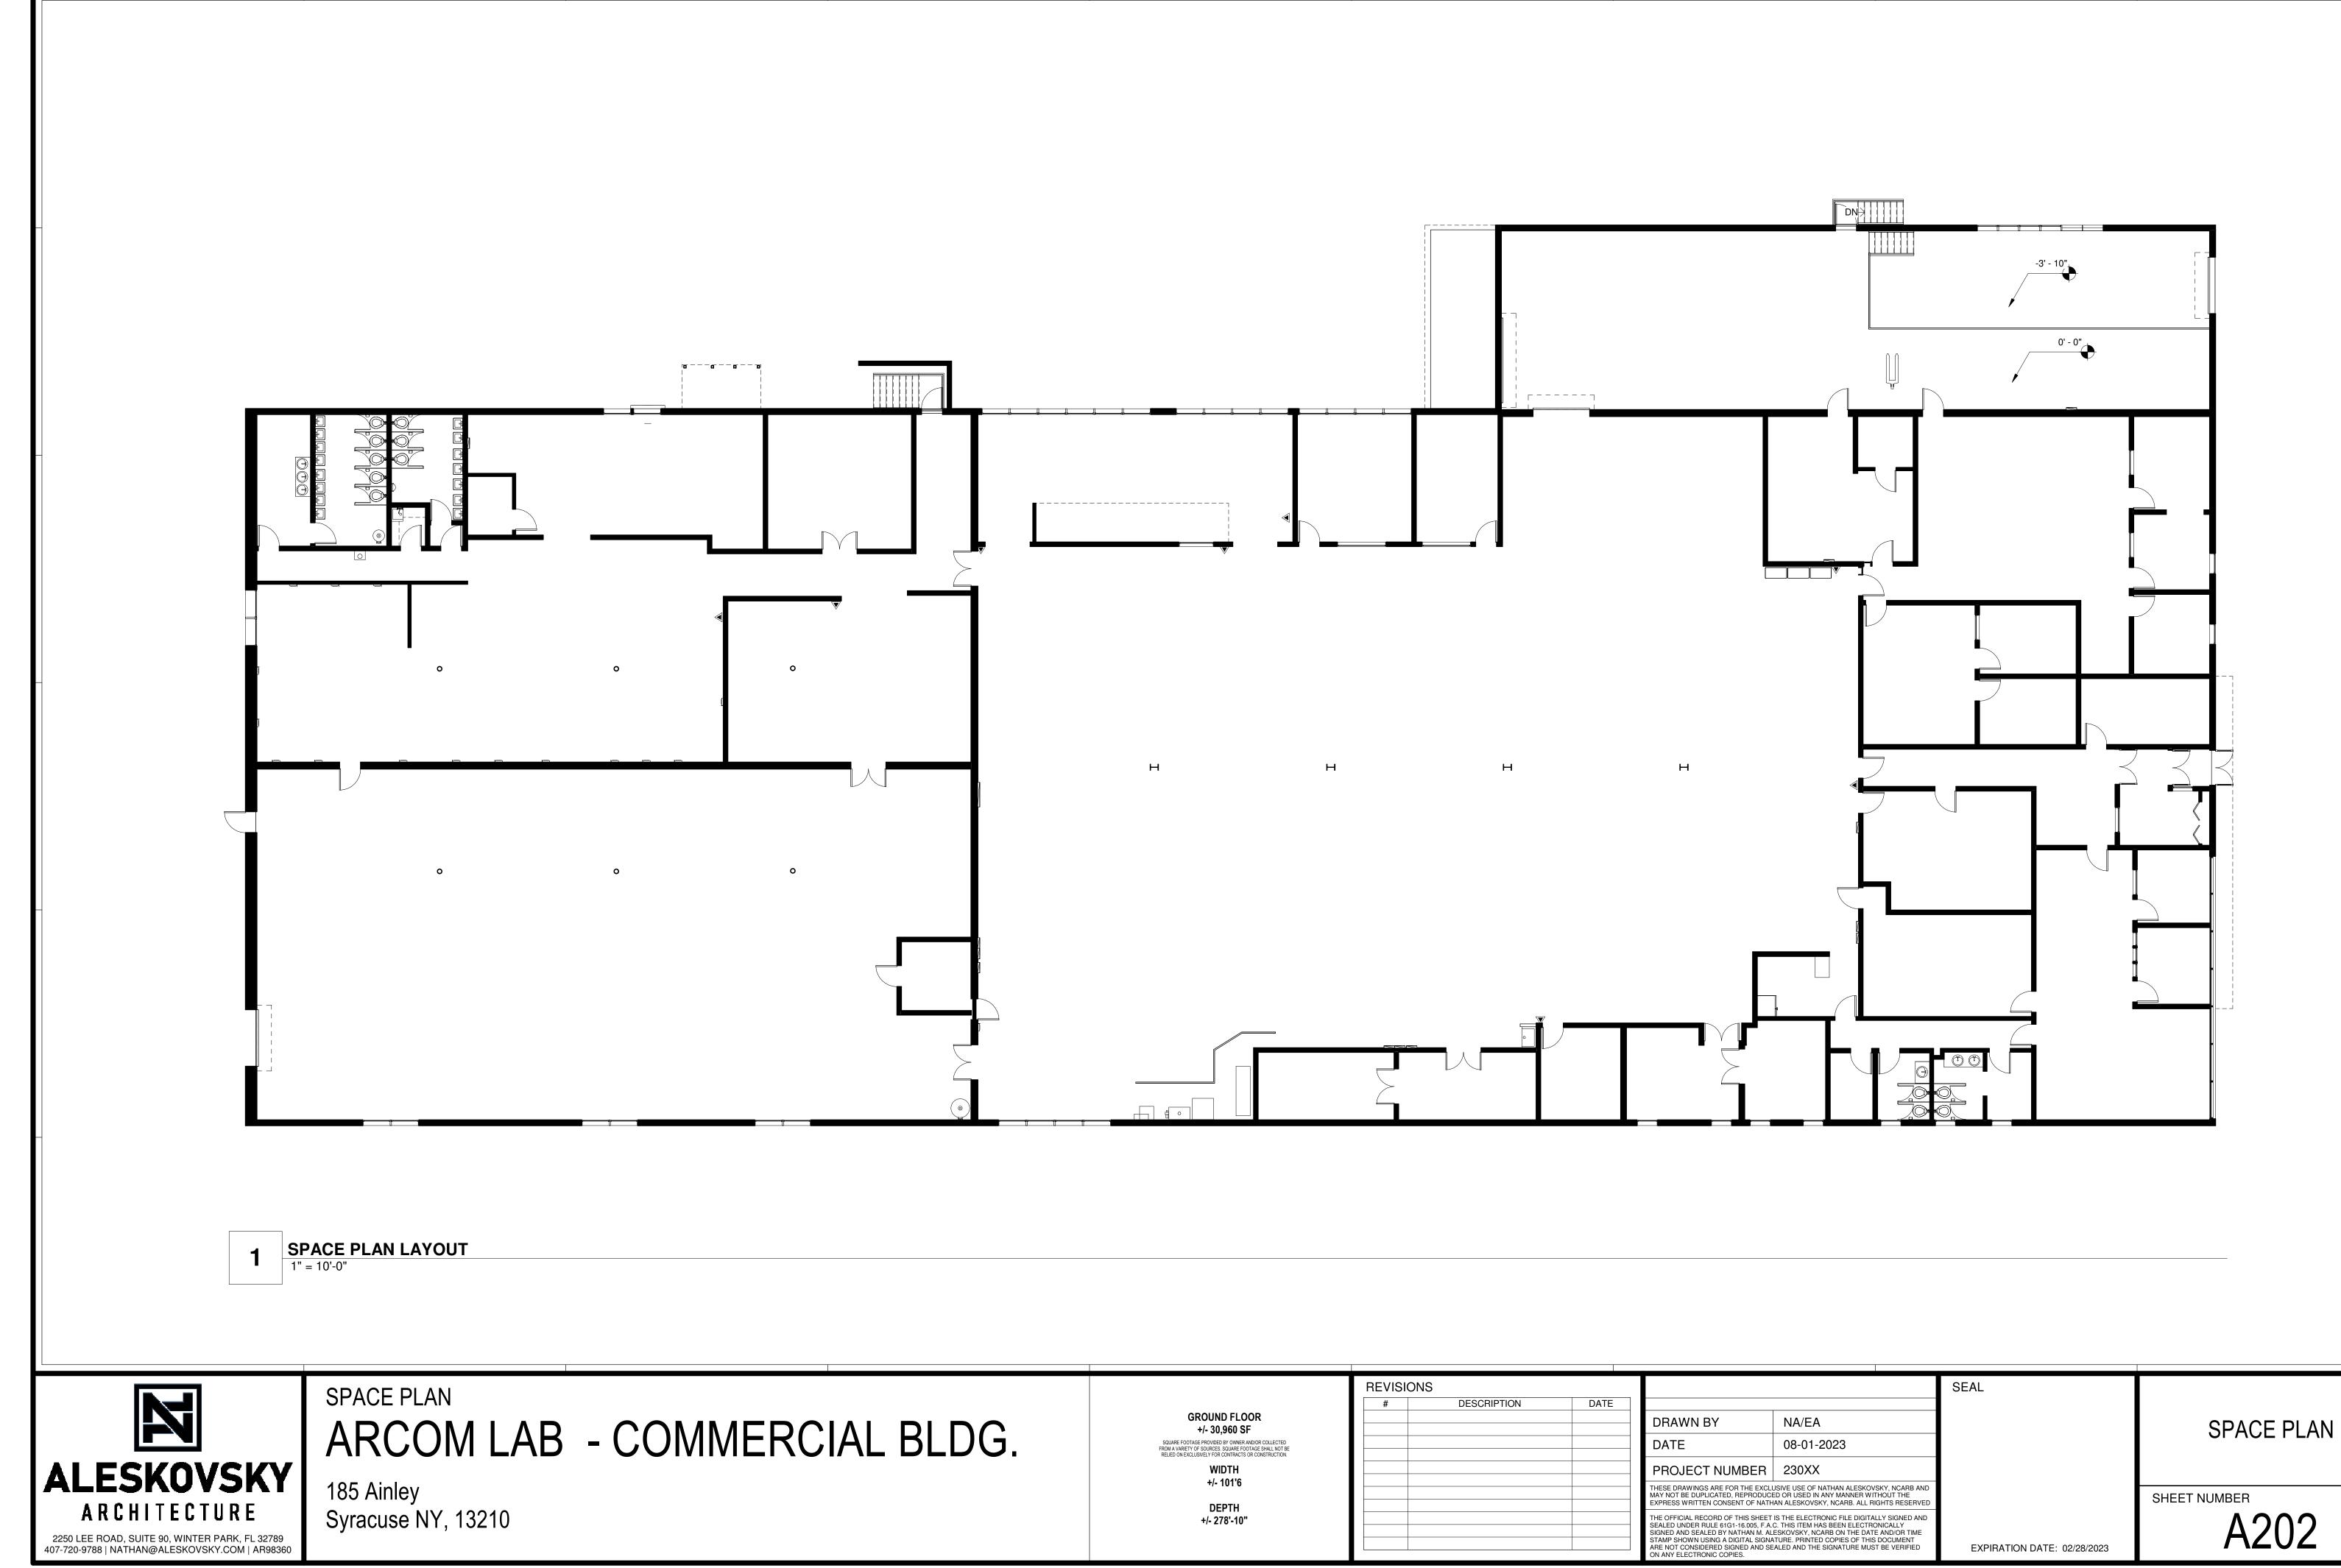

|           | REVISIONS                                                                                                                                                                                                                 |  |             |      |                                                                                                                             |
|-----------|---------------------------------------------------------------------------------------------------------------------------------------------------------------------------------------------------------------------------|--|-------------|------|-----------------------------------------------------------------------------------------------------------------------------|
| IAL BLDG. | GROUND FLOOR<br>+/- 30,960 SF<br>SQUARE FOOTAGE PROVIDED BY OWNER AND/OR COLLECTED<br>FROM A VARIETY OF SOURCES. SQUARE AND/OR SHALL NOT BE<br>RELIED ON EXCLUSIVELY FOR CONTRACTS OR CONSTRUCTION.<br>WIDTH<br>+/- 101'6 |  | DESCRIPTION | DATE | DRAWN<br>DATE<br>PROJEC<br>THESE DRAWING<br>MAY NOT BE DUP                                                                  |
|           | DEPTH<br>+/- 278'-10"                                                                                                                                                                                                     |  |             |      | EXPRESS WRITTE<br>THE OFFICIAL REF<br>SEALED UNDER F<br>SIGNED AND SEA<br>STAMP SHOWN U<br>ARE NOT CONSID<br>ON ANY ELECTRO |