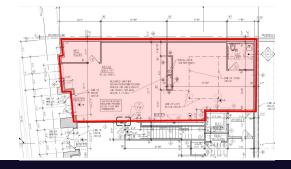

#### **Property Overview**

+\- 2,800 SF of commercial space available consisting of two retail spaces 1,430 and 1,370 SF in a brand-new development in Huntington Station with 16 residential apartments above and an additional 50+ apartments in adjoining complexes. With 23,220 vehicles passing a day, signage exposure alone is a tremendous advertising advantage. The Huntington train station is two blocks away from the location, Contact us for more information at 631-858-2470.

### **Available Spaces**

| Suite | Tenant | Size (SF)        | Lease Type     | Lease Rate    | Description                                                                                                                                                                                                                                                                                                                                                                                                                                      |
|-------|--------|------------------|----------------|---------------|--------------------------------------------------------------------------------------------------------------------------------------------------------------------------------------------------------------------------------------------------------------------------------------------------------------------------------------------------------------------------------------------------------------------------------------------------|
| 1080A | -      | 1,430 - 2,800 SF | Modified Gross | \$35.00 SF/yr | This +\- 1,430 SF is a restaurant space is available in a brand-<br>new development in Huntington Station with 16 residential<br>apartments above and an additional 50+ apartments in<br>adjoining complexes. With 23,220 vehicles passing a day,<br>signage exposure alone is a tremendous advertising<br>advantage. The Huntington train station is two blocks away<br>from the location, Contact us for more information at 631-858-<br>2470. |

### **Available Spaces**

| Suite | Tenant | Size (SF)        | Lease Type     | Lease Rate    | Description                                                                                                                                                                                                                                                                                                                                                                                                           |
|-------|--------|------------------|----------------|---------------|-----------------------------------------------------------------------------------------------------------------------------------------------------------------------------------------------------------------------------------------------------------------------------------------------------------------------------------------------------------------------------------------------------------------------|
| 1080B |        | 1,369 - 2,800 SF | Modified Gross | \$35.00 SF/yr | This +\- 1,370 SF is a retail space is available in a brand-new development in Huntington Station with 16 residential apartments above and an additional 50+ apartments in adjoining complexes. With 23,220 vehicles passing a day, signage exposure alone is a tremendous advertising advantage. The Huntington train station is two blocks away from the location, Contact us for more information at 631-858-2470. |