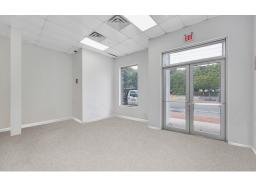

#### **Property Overview**

+\- 2,800 SF of commercial space available consisting of two retail spaces 1,430 and 1,370 SF in a brand-new development in Huntington Station with 16 residential apartments above and an additional 50+ apartments in adjoining complexes. With 23,220 vehicles passing a day, signage exposure alone is a tremendous advertising advantage. The Huntington train station is two blocks away from the location, Contact us for more information at 631-858-2470.

### **Property Highlights**

- · New Construction Space
- · 23,000 Vehicles Pass Location Per Day
- · Over 60 apartments in this redevelopment zone

For More Information:

**Traffic Count:** 