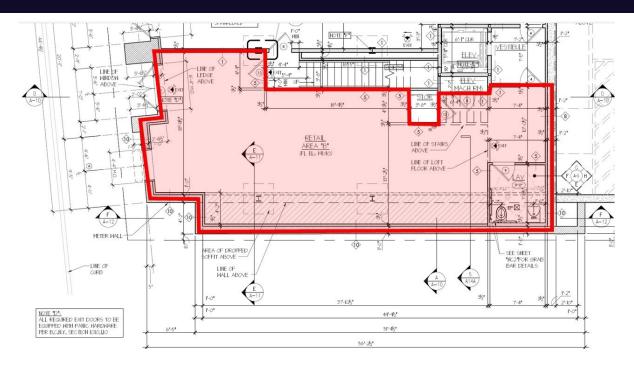

### **Available Spaces**

| Suite | Tenant | Size (SF)        | Lease Type     | Lease Rate    | Description                                                                                                                                                                                                                                                                                                                                                                                                           |
|-------|--------|------------------|----------------|---------------|-----------------------------------------------------------------------------------------------------------------------------------------------------------------------------------------------------------------------------------------------------------------------------------------------------------------------------------------------------------------------------------------------------------------------|
| 1080B |        | 1,369 - 2,800 SF | Modified Gross | \$35.00 SF/yr | This +\- 1,370 SF is a retail space is available in a brand-new development in Huntington Station with 16 residential apartments above and an additional 50+ apartments in adjoining complexes. With 23,220 vehicles passing a day, signage exposure alone is a tremendous advertising advantage. The Huntington train station is two blocks away from the location, Contact us for more information at 631-858-2470. |