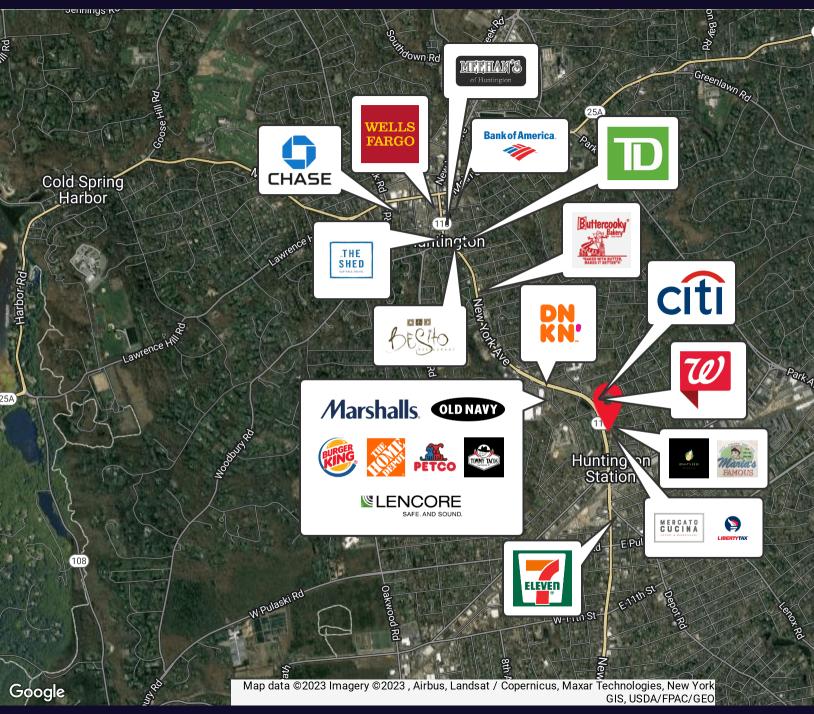

#### **Property Overview**

+\- 2,800 SF of commercial space available consisting of two retail spaces 1,430 and 1,370 SF in a brand-new development in Huntington Station with 16 residential apartments above and an additional 50+ apartments in adjoining complexes. With 23,220 vehicles passing a day, signage exposure alone is a tremendous advertising advantage. The Huntington train station is two blocks away from the location, Contact us for more information at 631-858-2470.

### **Property Highlights**

- · New Construction Space
- · 23,000 Vehicles Pass Location Per Day
- · Over 60 apartments in this redevelopment zone

For More Information:

**Traffic Count:** 

### **Available Spaces**

| Suite | Tenant | Size (SF)        | Lease Type     | Lease Rate    | Description                                                                                                                                                                                                                                                                                                                                                                                                                                      |
|-------|--------|------------------|----------------|---------------|--------------------------------------------------------------------------------------------------------------------------------------------------------------------------------------------------------------------------------------------------------------------------------------------------------------------------------------------------------------------------------------------------------------------------------------------------|
| 1080A | -      | 1,430 - 2,800 SF | Modified Gross | \$35.00 SF/yr | This +\- 1,430 SF is a restaurant space is available in a brand-<br>new development in Huntington Station with 16 residential<br>apartments above and an additional 50+ apartments in<br>adjoining complexes. With 23,220 vehicles passing a day,<br>signage exposure alone is a tremendous advertising<br>advantage. The Huntington train station is two blocks away<br>from the location, Contact us for more information at 631-858-<br>2470. |

### **Available Spaces**

| Suite | Tenant | Size (SF)        | Lease Type     | Lease Rate    | Description                                                                                                                                                                                                                                                                                                                                                                                                           |
|-------|--------|------------------|----------------|---------------|-----------------------------------------------------------------------------------------------------------------------------------------------------------------------------------------------------------------------------------------------------------------------------------------------------------------------------------------------------------------------------------------------------------------------|
| 1080B |        | 1,369 - 2,800 SF | Modified Gross | \$35.00 SF/yr | This +\- 1,370 SF is a retail space is available in a brand-new development in Huntington Station with 16 residential apartments above and an additional 50+ apartments in adjoining complexes. With 23,220 vehicles passing a day, signage exposure alone is a tremendous advertising advantage. The Huntington train station is two blocks away from the location, Contact us for more information at 631-858-2470. |