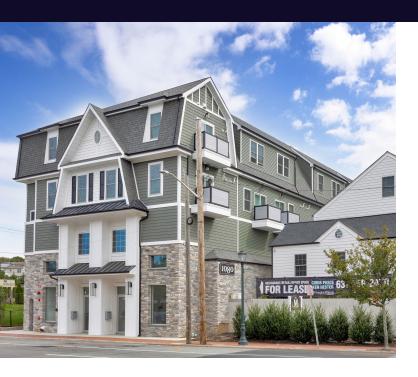

### 1080 New York Ave Huntington Station, NY 11746

| Lease Rate:   | Negotiable                        |
|---------------|-----------------------------------|
| Available SF: | 2,800 SF                          |
| Lot Size:     | 0.23 Acres                        |
| Year Built:   | 2023                              |
| Zoning:       | C-6 Huntington<br>Station Overlay |

#### **Property Overview**

+\- 2,800 SF of commercial space available consisting of two retail spaces 1,430 and 1,370 SF in a brand-new development in Huntington Station with 16 residential apartments above and an additional 50+ apartments in adjoining complexes. With 23,220 vehicles passing a day, signage exposure alone is a tremendous advertising advantage. The Huntington train station is two blocks away from the location, Contact us for more information at 631-858-2470.

### **Property Highlights**

- · New Construction Space
- · 23,000 Vehicles Pass Location Per Day
- · Over 60 apartments in this redevelopment zone

For More Information:

**Traffic Count:** 