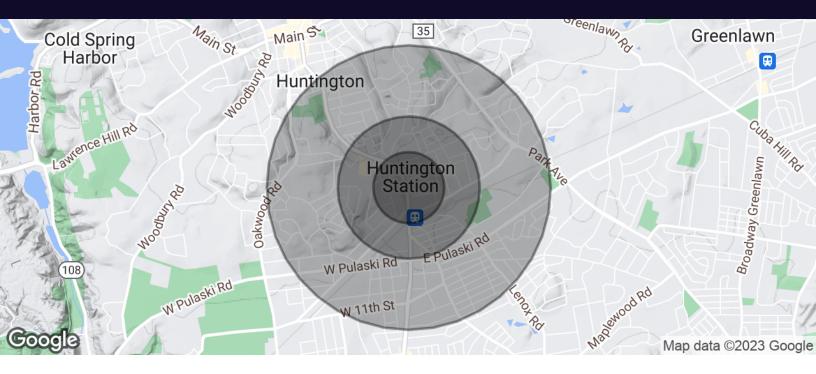

# 1080 New York Ave Huntington Station, NY 11746

| Population           | 0.25 Miles | 0.5 Miles | 1 Mile |
|----------------------|------------|-----------|--------|
| Total Population     | 1,408      | 5,059     | 17,907 |
| Average Age          | 37.5       | 38.9      | 41.9   |
| Average Age (Male)   | 39.9       | 42.1      | 42.3   |
| Average Age (Female) | 35.7       | 36.2      | 40.5   |

| Households & Income | 0.25 Miles | 0.5 Miles | 1 Mile    |
|---------------------|------------|-----------|-----------|
| Total Households    | 591        | 1,999     | 6,719     |
| # of Persons per HH | 2.4        | 2.5       | 2.7       |
| Average HH Income   | \$79,922   | \$89,021  | \$107,752 |
| Average House Value | \$390,398  | \$428,038 | \$442,825 |