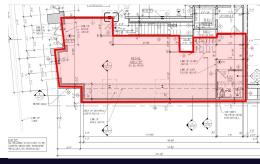

#### **Property Overview**

+\- 2,800 SF of commercial space available consisting of two retail spaces 1,430 and 1,370 SF in a brand-new development in Huntington Station with 16 residential apartments above and an additional 50+ apartments in adjoining complexes. With 23,220 vehicles passing a day, signage exposure alone is a tremendous advertising advantage. The Huntington train station is two blocks away from the location, Contact us for more information at 631-858-2470.

### **Available Spaces**

| Suite | Tenant | Size (SF)        | Lease Type     | Lease Rate    | Description                                                                                                                                                                                                                                                                                                                                                                                                                                      |
|-------|--------|------------------|----------------|---------------|--------------------------------------------------------------------------------------------------------------------------------------------------------------------------------------------------------------------------------------------------------------------------------------------------------------------------------------------------------------------------------------------------------------------------------------------------|
| 1080A | -      | 1,430 - 2,800 SF | Modified Gross | \$35.00 SF/yr | This +\- 1,430 SF is a restaurant space is available in a brand-<br>new development in Huntington Station with 16 residential<br>apartments above and an additional 50+ apartments in<br>adjoining complexes. With 23,220 vehicles passing a day,<br>signage exposure alone is a tremendous advertising<br>advantage. The Huntington train station is two blocks away<br>from the location, Contact us for more information at 631-858-<br>2470. |

### **Available Spaces**

| Suite | Tenant | Size (SF)        | Lease Type     | Lease Rate    | Description                                                                                                                                                                                                                                                                                                                                                                                                           |
|-------|--------|------------------|----------------|---------------|-----------------------------------------------------------------------------------------------------------------------------------------------------------------------------------------------------------------------------------------------------------------------------------------------------------------------------------------------------------------------------------------------------------------------|
| 1080B |        | 1,369 - 2,800 SF | Modified Gross | \$35.00 SF/yr | This +\- 1,370 SF is a retail space is available in a brand-new development in Huntington Station with 16 residential apartments above and an additional 50+ apartments in adjoining complexes. With 23,220 vehicles passing a day, signage exposure alone is a tremendous advertising advantage. The Huntington train station is two blocks away from the location, Contact us for more information at 631-858-2470. |