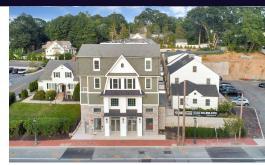

#### **Property Overview**

+\- 2,800 SF of commercial space available consisting of two retail spaces 1,430 and 1,370 SF in a brand-new development in Huntington Station with 16 residential apartments above and an additional 50+ apartments in adjoining complexes. With 23,220 vehicles passing a day, signage exposure alone is a tremendous advertising advantage. The Huntington train station is two blocks away from the location, Contact us for more information at 631-858-2470.

### **Property Highlights**

- · New Construction Space
- · 23,000 Vehicles Pass Location Per Day
- · Over 60 apartments in this redevelopment zone

For More Information:

**Traffic Count:** 