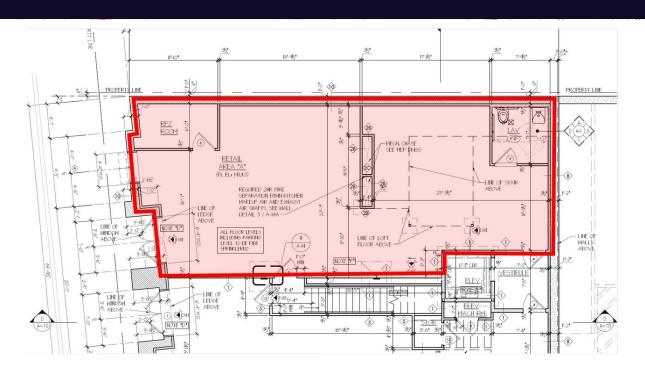

### **Available Spaces**

| Suite | Tenant | Size (SF)        | Lease Type     | Lease Rate    | Description                                                                                                                                                                                                                                                                                                                                                                                                                                      |
|-------|--------|------------------|----------------|---------------|--------------------------------------------------------------------------------------------------------------------------------------------------------------------------------------------------------------------------------------------------------------------------------------------------------------------------------------------------------------------------------------------------------------------------------------------------|
| 1080A | -      | 1,430 - 2,800 SF | Modified Gross | \$35.00 SF/yr | This +\- 1,430 SF is a restaurant space is available in a brand-<br>new development in Huntington Station with 16 residential<br>apartments above and an additional 50+ apartments in<br>adjoining complexes. With 23,220 vehicles passing a day,<br>signage exposure alone is a tremendous advertising<br>advantage. The Huntington train station is two blocks away<br>from the location, Contact us for more information at 631-858-<br>2470. |