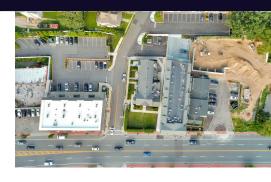

### 1080 New York Ave Huntington Station, NY 11746

| Lease Rate:   | Negotiable                        |
|---------------|-----------------------------------|
| Available SF: | 2,800 SF                          |
| Lot Size:     | 0.23 Acres                        |
| Year Built:   | 2023                              |
| Zoning:       | C-6 Huntington<br>Station Overlay |

#### **Property Overview**

+\- 2,800 SF of commercial space available consisting of two retail spaces 1,430 and 1,370 SF in a brand-new development in Huntington Station with 16 residential apartments above and an additional 50+ apartments in adjoining complexes. With 23,220 vehicles passing a day, signage exposure alone is a tremendous advertising advantage. The Huntington train station is two blocks away from the location, Contact us for more information at 631-858-2470.

### **Property Highlights**

- · New Construction Space
- · 23,000 Vehicles Pass Location Per Day
- · Over 60 apartments in this redevelopment zone

For More Information:

**Traffic Count:** 