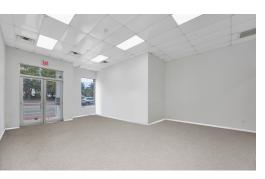

### **Available Spaces**

| Suite | Tenant | Size (SF)        | Lease Type     | Lease Rate    | Description                                                                                                                                                                                                                                                                                                                                                                                                                                      |
|-------|--------|------------------|----------------|---------------|--------------------------------------------------------------------------------------------------------------------------------------------------------------------------------------------------------------------------------------------------------------------------------------------------------------------------------------------------------------------------------------------------------------------------------------------------|
| 1080A | -      | 1,430 - 2,800 SF | Modified Gross | \$35.00 SF/yr | This +\- 1,430 SF is a restaurant space is available in a brand-<br>new development in Huntington Station with 16 residential<br>apartments above and an additional 50+ apartments in<br>adjoining complexes. With 23,220 vehicles passing a day,<br>signage exposure alone is a tremendous advertising<br>advantage. The Huntington train station is two blocks away<br>from the location, Contact us for more information at 631-858-<br>2470. |