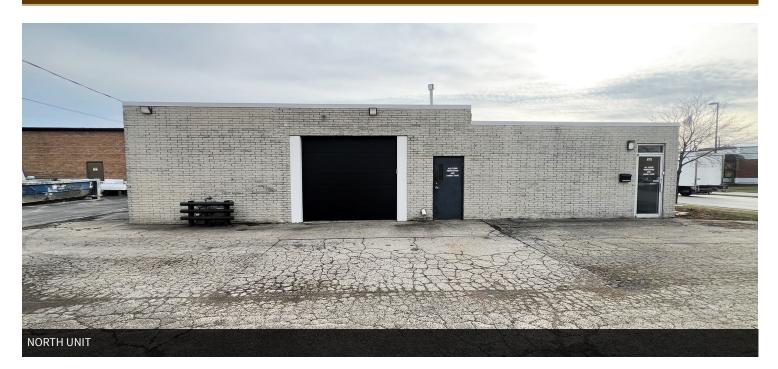

#### **PROPERTY OVERVIEW**

- 6,503 SF Two-Unit Building Available For Lease
- North Unit: 4,003 SF currently configured with 1,600 sf offices (can downsize offices for larger warehouse needs)
- South Unit: 2,500 SF currently configured with 700 sf offices
- 12' Clear Ceiling
- 1 Drive-in Door Per Unit
- 400 Amp, 440 Volt Power
- New Ownership
- Planned improvements including new landscaping and parking lot sealcoating
- Approximately 13 Stall Car Parking (Shared)
- Lease Rate: \$11.95/SF Modified Gross