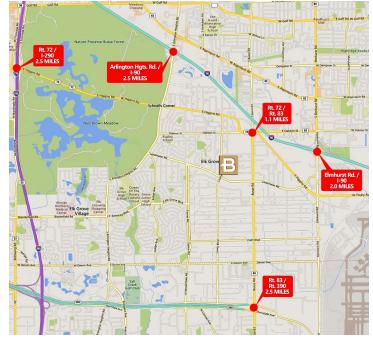

#### LOCATION DESCRIPTION

Established industrial park location in convenient O'Hare market area. Easy access to major transportation routes via nearby Rt. 72, Rt. 83, I-390, I-90, I-290.