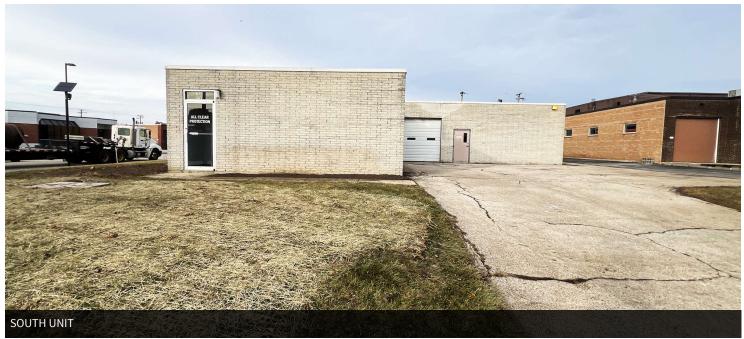

#### **PROPERTY OVERVIEW**

- 6,503 SF Two-Unit Building Available For Lease
- North Unit: 4,003 SF currently configured with 1,600 sf offices (can downsize offices for larger warehouse needs)
- South Unit: 2,500 SF currently configured with 700 sf offices
- 12' Clear Ceiling
- 1 Drive-in Door Per Unit
- 400 Amp, 440 Volt Power
- New Ownership
- Planned improvements including new landscaping and parking lot sealcoating
- Approximately 13 Stall Car Parking (Shared)
- Lease Rate: \$11.95/SF Modified Gross