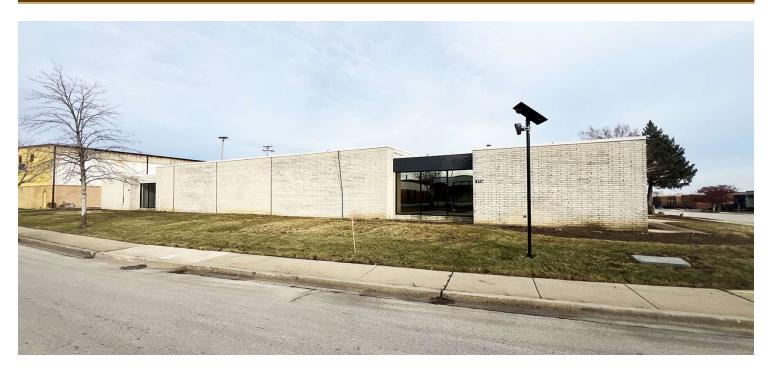

# **2,500 - 6,503 SF** Industrial Property For Lease

### 875 LIVELY BLVD., ELK GROVE VILLAGE, IL 60007

#### **PROPERTY OVERVIEW**

- 6,503 SF Two-Unit Building Available For Lease
- North Unit: 4,003 SF currently configured with 1,600 sf offices (can downsize offices for larger warehouse needs)
- South Unit: 2,500 SF currently configured with 700 sf offices
- 12' Clear Ceiling
- 1 Drive-in Door Per Unit
- 400 Amp, 440 Volt Power
- New Ownership
- Planned improvements including new landscaping and parking lot sealcoating
- Approximately 13 Stall Car Parking (Shared)
- Lease Rate: \$11.95/SF Modified Gross