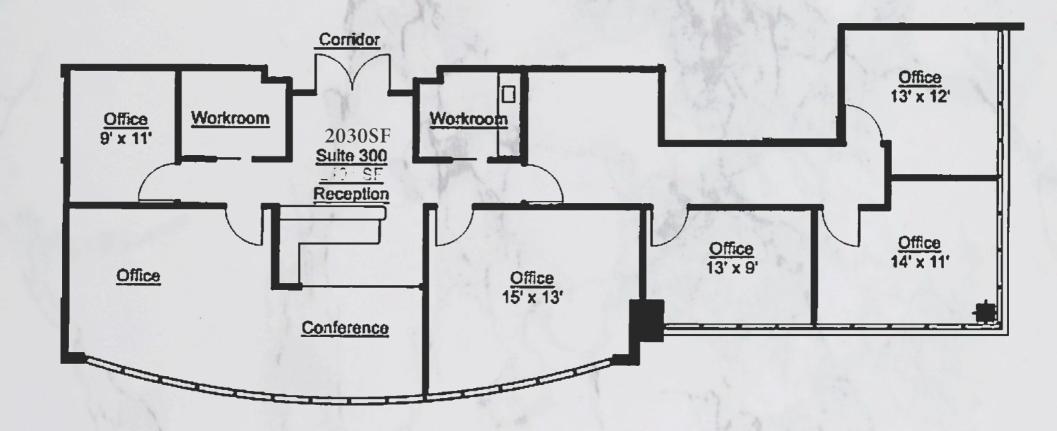

## FLOOR PLAN

#401 - 1,839 SF

5150 Tamiami Trail N Naples, Florida 34103

| DEMOGRAPHICS 2023             | 1 miles                                        | 3 miles   | 5 miles   |
|-------------------------------|------------------------------------------------|-----------|-----------|
| Est. Population               | 6,531                                          | 43,424    | 90,809    |
| Est. Average H.H. Income      | \$159,022                                      | \$177,450 | \$158,831 |
| 2023 Avg. Daily Traffic Count | 44,000 vehicles per day on Tamiami Trail North |           |           |