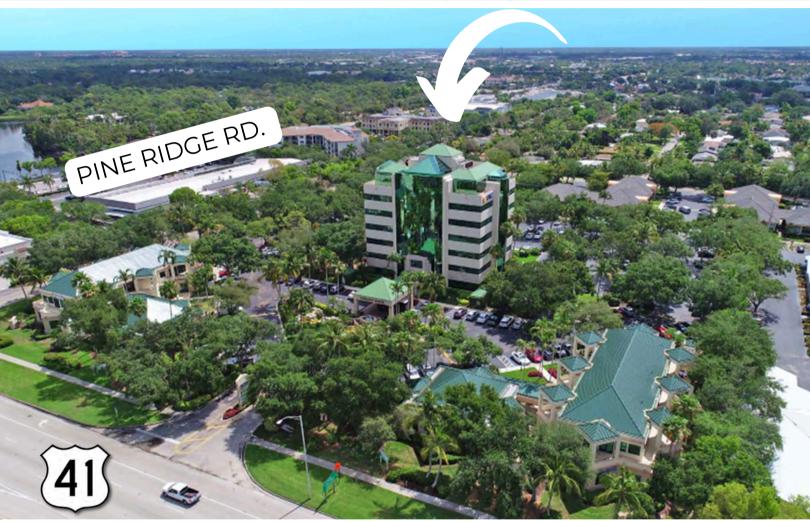

# **NEWGATE TOWER**

**CLASS A OFFICE SUITE** 

5150 Tamiami Trail North | Naples, Florida 34103

Newgate Tower - accessible from US-41 and just south of Pine Ridge Road. Convenient for both clients and employees, this site is surrounded by retail, restaurants, and residential communities.