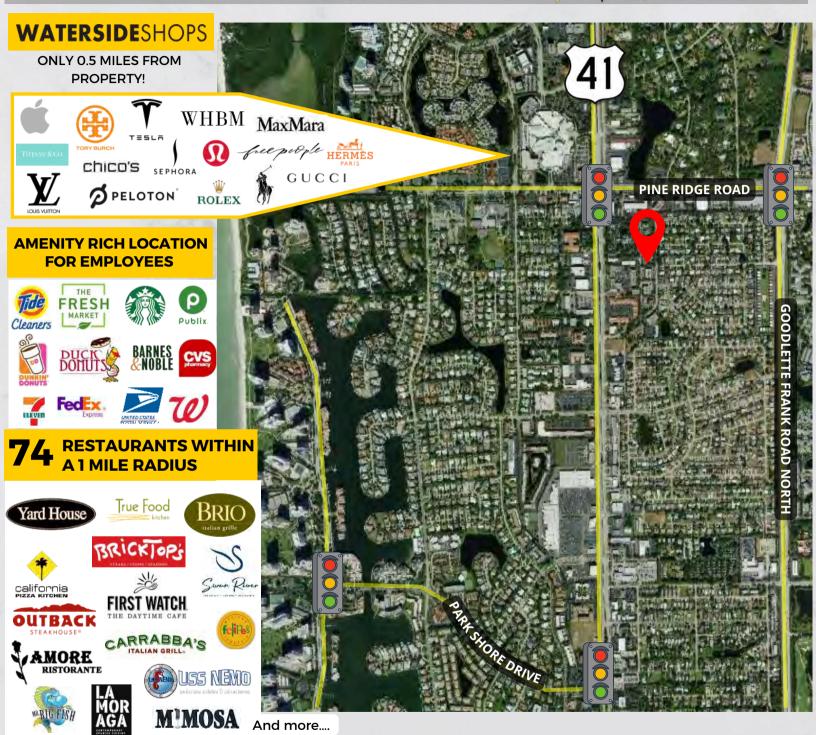

# **NEWGATE TOWER**

**CLASS A OFFICE SUITE** 

5150 Tamiami Trail North | Naples, Florida 34103

Newgate Tower - accessible from US-41 and just south of Pine Ridge Road. Convenient for both clients and employees, this site is surrounded by retail, restaurants, and residential communities.