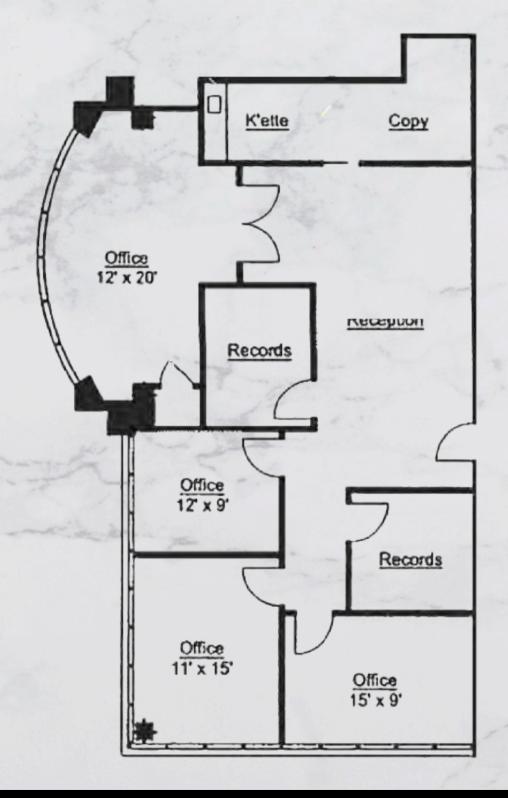

## FLOOR PLAN

#401 - 1,839 SF

5150 Tamiami Trail N Naples, Florida 34103

| DEMOGRAPHICS 2023             | 1 miles                                        | 3 miles   | 5 miles   |
|-------------------------------|------------------------------------------------|-----------|-----------|
| Est. Population               | 6,531                                          | 43,424    | 90,809    |
| Est. Average H.H. Income      | \$159,022                                      | \$177,450 | \$158,831 |
| 2023 Avg. Daily Traffic Count | 44,000 vehicles per day on Tamiami Trail North |           |           |