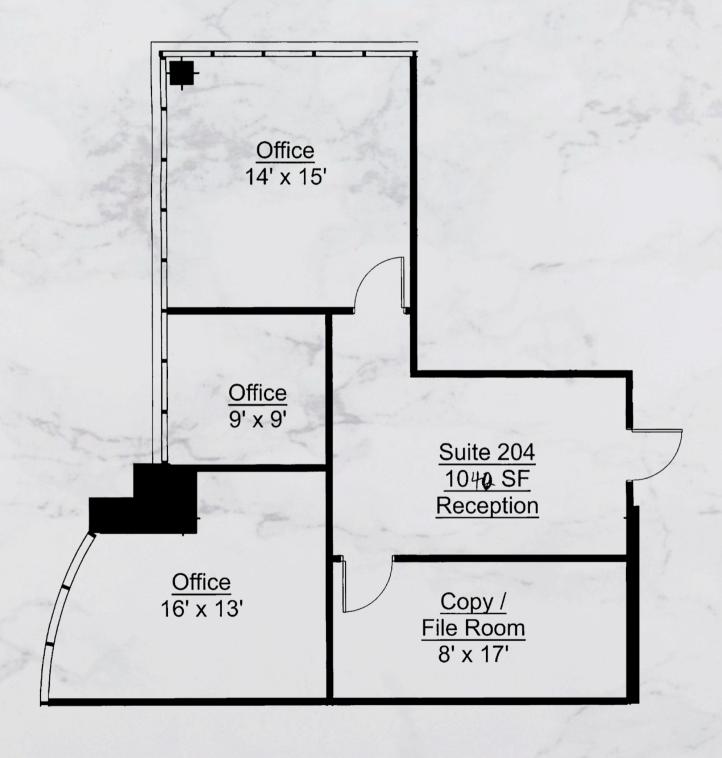

## FLOOR PLAN

#204 - 1,040 SF

**CLASS A OFFICE SUITE** 

#300 - 2,030 SF

**CLASS A OFFICE SUITE** 