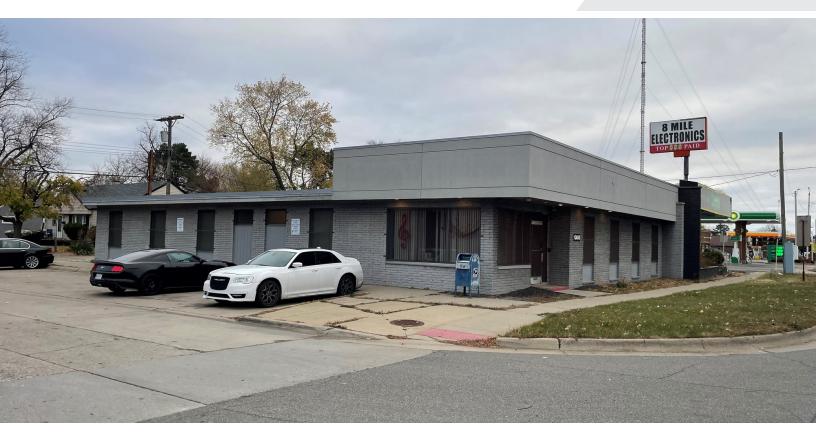

#### SINGLE TENANT INVESTMENT OPPORTUNITY

# 13650 W 8 Mile Rd

Oak Park, Michigan 48237

#### **Property Highlights**

- 8.5% Cap Rate Single Tenant Investment
- Longstanding Tenant (7 years) Renewed Lease (5 years) on 11-1-2022
- Prime Frontage on 8 Mile Road with Extremely High Traffic Counts
- Fantastic Central Location Near Area Freeways
- Ample Commercial Visibility
- Annual Rent Escalations Throughout Lease Term
- Limited Landlord Responsibilities
- Asking Price: \$330,000.00