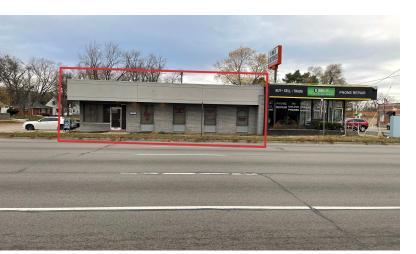

#### SINGLE TENANT INVESTMENT OPPORTUNITY

# 13650 W 8 Mile Rd

Oak Park, Michigan 48237

#### **Property Highlights**

- 8.5% Cap Rate Single Tenant Investment
- Longstanding Tenant (7 years) Renewed Lease (5 years) on 11-1-2022
- Prime Frontage on 8 Mile Road with Extremely High Traffic Counts
- Fantastic Central Location Near Area Freeways
- Ample Commercial Visibility
- Annual Rent Escalations Throughout Lease Term
- Limited Landlord Responsibilities
- Asking Price: \$330,000.00