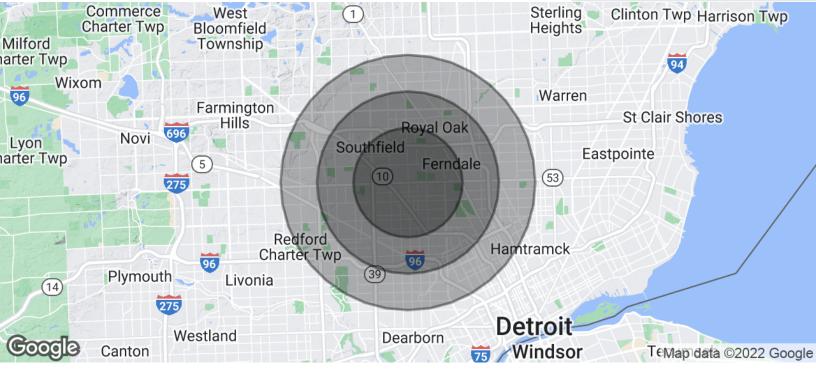

# **FOR SALE**

| POPULATION           | 3 MILES | 5 MILES | 7 MILES |
|----------------------|---------|---------|---------|
| Total Population     | 169,678 | 395,631 | 713,621 |
| Average Age          | 39.9    | 39.1    | 38.6    |
| Average Age (Male)   | 36.8    | 36.8    | 36.6    |
| Average Age (Female) | 41.9    | 41.0    | 40.5    |

<sup>\*</sup> Demographic data derived from 2020 ACS - US Census