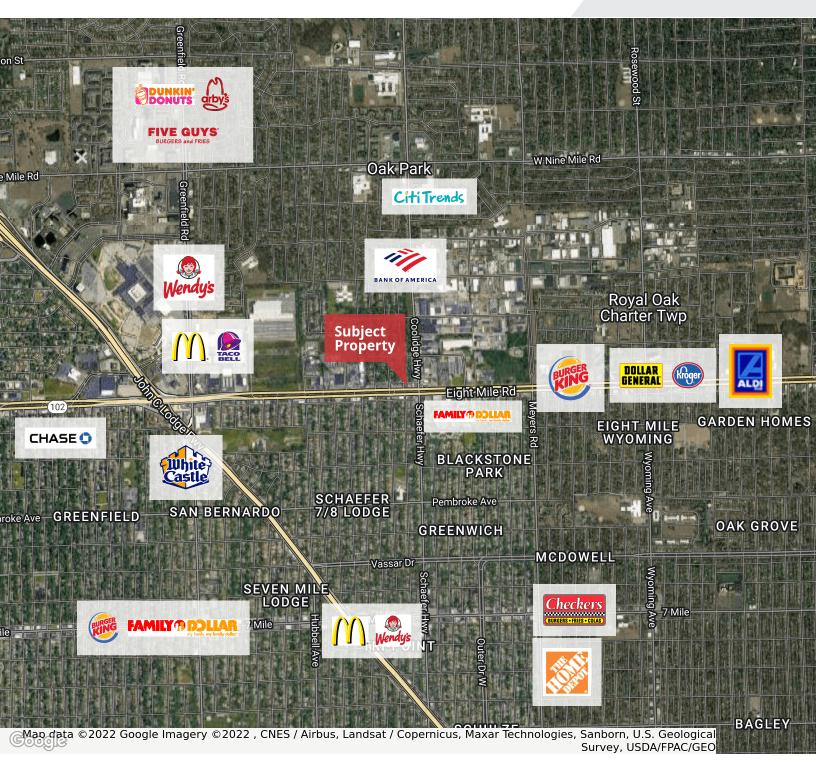

# 13650 W 8 Mile Rd

Oak Park, Michigan 48237

#### **Property Highlights**

- 8.5% Cap Rate Single Tenant Investment
- Longstanding Tenant (7 years) Renewed Lease (5 years) on 11-1-2022
- Prime Frontage on 8 Mile Road with Extremely High Traffic Counts
- Fantastic Central Location Near Area Freeways
- Ample Commercial Visibility
- Annual Rent Escalations Throughout Lease Term
- Limited Landlord Responsibilities
- Asking Price: \$330,000.00