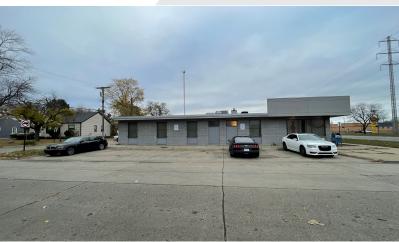

#### SINGLE TENANT INVESTMENT OPPORTUNITY

# 13650 W 8 Mile Rd

Oak Park, Michigan 48237

#### **Property Highlights**

- 8.5% Cap Rate Single Tenant Investment
- Longstanding Tenant (7 years) Renewed Lease (5 years) on 11-1-2022
- Prime Frontage on 8 Mile Road with Extremely High Traffic Counts
- Fantastic Central Location Near Area Freeways
- Ample Commercial Visibility
- Annual Rent Escalations Throughout Lease Term
- Limited Landlord Responsibilities
- Asking Price: \$330,000.00