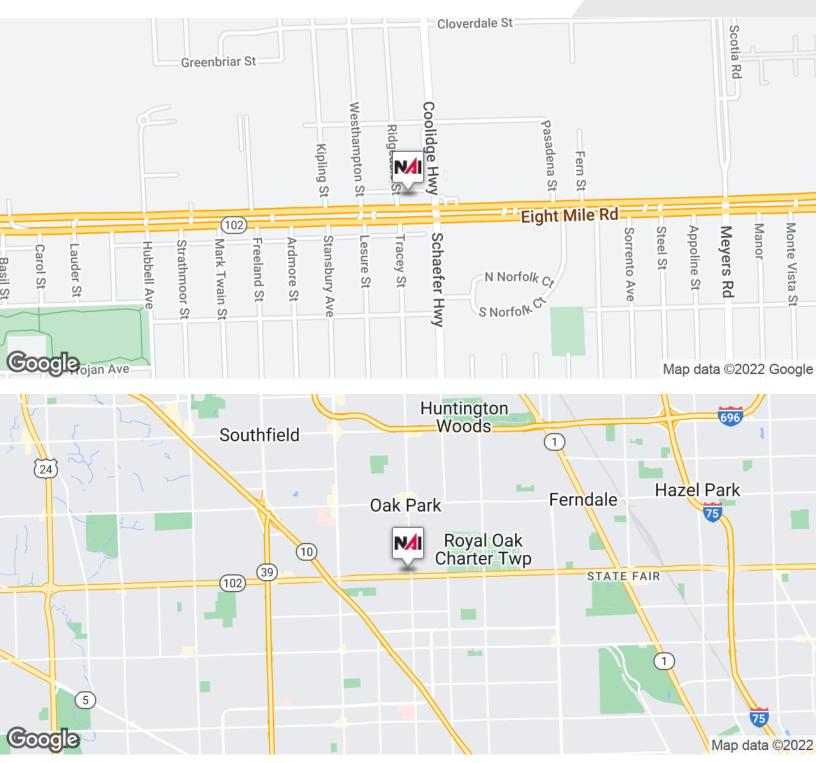

# 13650 W 8 Mile Rd

Oak Park, Michigan 48237

#### **Property Highlights**

- 8.5% Cap Rate Single Tenant Investment
- Longstanding Tenant (7 years) Renewed Lease (5 years) on 11-1-2022
- Prime Frontage on 8 Mile Road with Extremely High Traffic Counts
- Fantastic Central Location Near Area Freeways
- Ample Commercial Visibility
- Annual Rent Escalations Throughout Lease Term
- Limited Landlord Responsibilities
- Asking Price: \$330,000.00