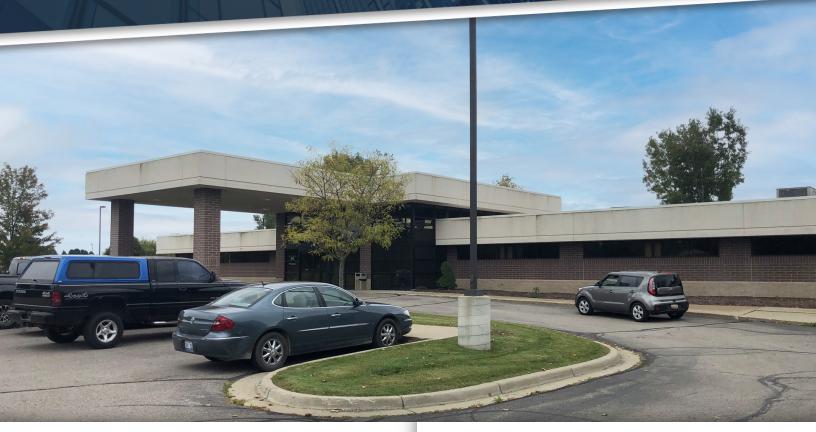

# FOR LEASE | 6,759 SF MEDICAL OFFICE

### **1794 N LAPEER RD** LAPEER, MI 48446

#### **PROPERTY HIGHLIGHTS:**

- Located 1 mile North of McClaren Hospital in Lapeer, this medical suite is ready to go
- 6,759 SF of space includes 8 exam rooms, 2 procedure rooms, labs, and offices
- Two private doctor's offices have private lavs
- Waiting area is a stunning atrium setting, with 20ft ceilings and windows throughout
- Low net charges of \$2.85 per SF per year
- Main entrance includes covered patient drop off area
- Suite has private side entrance and parking for employee access
- Low lease rate of \$17.25 per SF/NNN