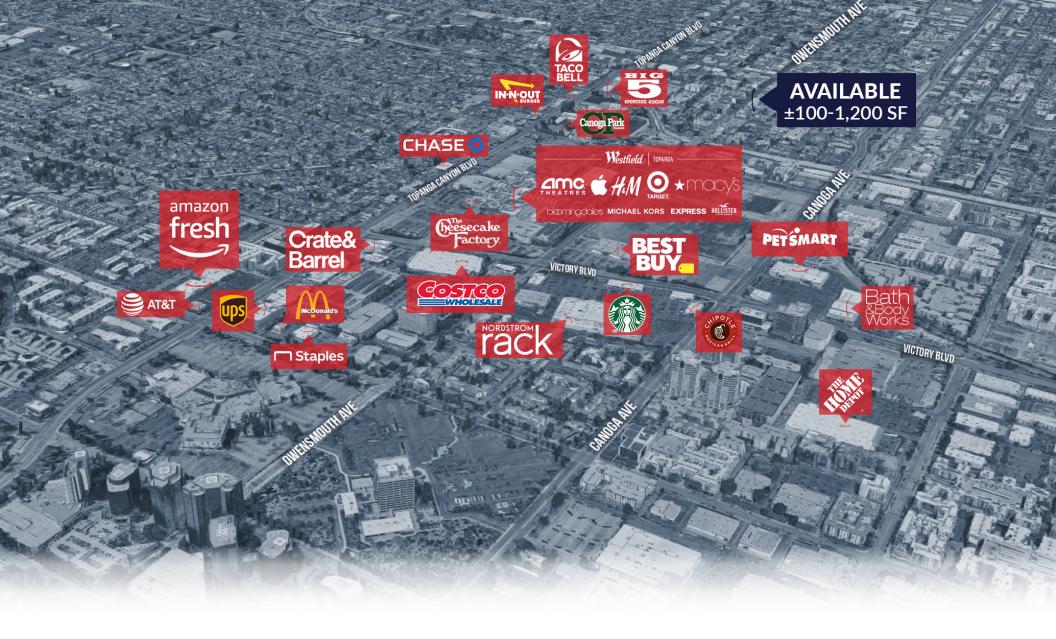

### **AREA AMENITIES**

- ✓ Conveniently situated two miles north of the 101 freeway
- ✓ Access to major highways and public transportation
- ✓ Conveniently located near restaurants and other services
- ✓ Heavily trafficked main street near the Westfield Shopping
  Center