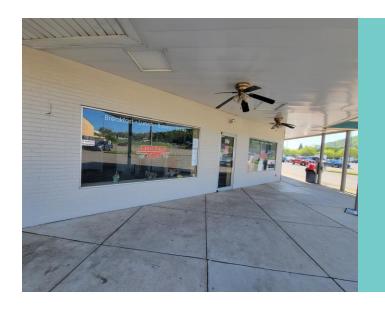

## 627 Central Center

Chillicothe, Ohio

Now leasing through Butt Realty Inc.

This space is an ideal spot of a coffee house, sandwich shop, small restaurant and so much more! The corner location has indoor and outdoor seating areas so your customers can enjoy your business and our center!

## What's Included

- 930 Square Feet
- \$11 Per Square Foot
- Kitchen Area
- Two Seating Areas Available
- Large Store Front Windows
- Walk in Freezer Included
- Negatable Leasing