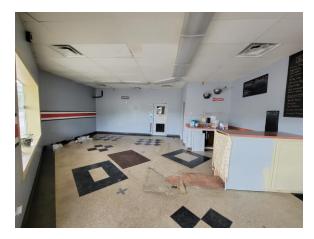

## About The Space

627 Central Center was built in 1954. It's sterdy bones and foundation have accommodated many shops, and it's ready for yours!

## What's Included

- 930 Square Feet
- \$11 Per Square Foot
- Kitchen Area
- Two Seating Areas Available
- Large Store Front Windows
- Walk in Freezer Included
- Negatable Leasing