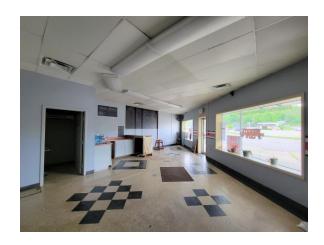

## What's Included

- 930 Square Feet
- \$11 Per Square Foot
- Kitchen Area
- Two Seating Areas Available
- Large Store Front Windows
- Walk in Freezer Included
- Negatable Leasing