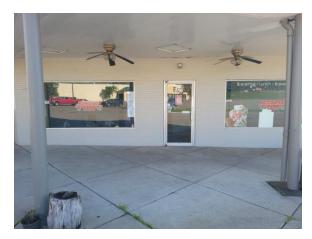

## 627 Central Center

Chillicothe, Ohio

Now leasing through Butt Realty Inc.

This space is an ideal spot of a coffee house, sandwich shop, small restaurant and so much more! The corner location has indoor and outdoor seating areas so your customers can enjoy your business and our center!

## What's Included

- 930 Square Feet
- \$11 Per Square Foot
- Kitchen Area
- Two Seating Areas Available
- Large Store Front Windows
- Walk in Freezer Included
- Negatable Leasing