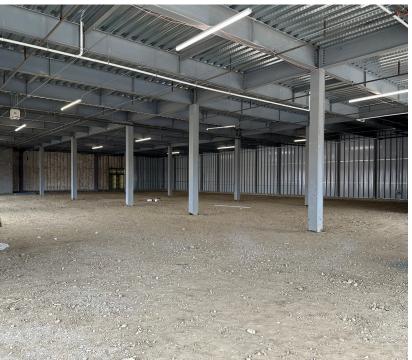

## FOR LEASE

± 12,000 SF | OFFICE/RETAIL SPACE

## PRIME STORAGE BLDG

± 12,000 SF | OFFICE/RETAIL SPACE 8316 E 102<sup>ND</sup> ST TULSA, OK 74133