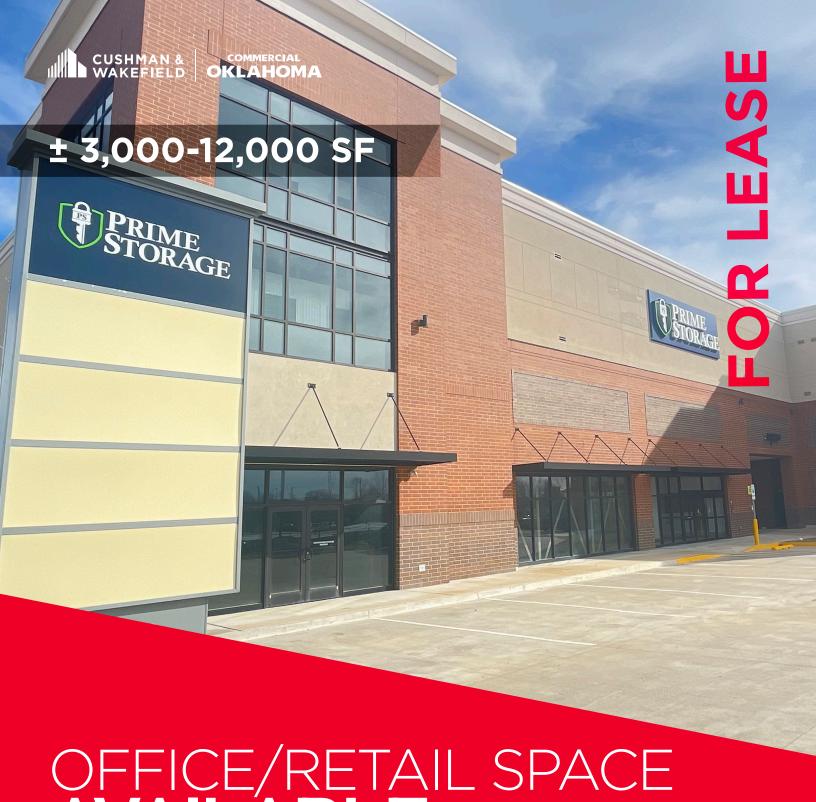

OFFICE/RETAIL SPACE AVAILABLE
PRIME STORAGE BLDG
8316 E 102ND ST
TULSA, OK 74133

## FOR LEASE

± 12,000 SF | OFFICE/RETAIL SPACE

## PRIME STORAGE BLDG

± 12,000 SF | OFFICE/RETAIL SPACE 8316 E 102<sup>ND</sup> ST TULSA, OK 74133