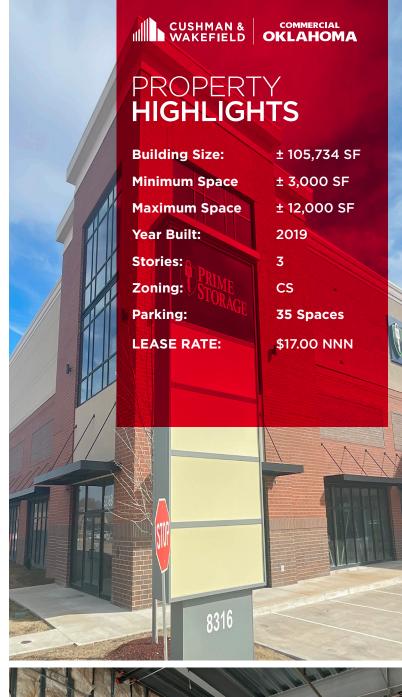

## FOR LEASE

± 12,000 SF | OFFICE/RETAIL SPACE

## PRIME STORAGE BLDG

± 12,000 SF | OFFICE/RETAIL SPACE 8316 E 102<sup>ND</sup> ST TULSA, OK 74133