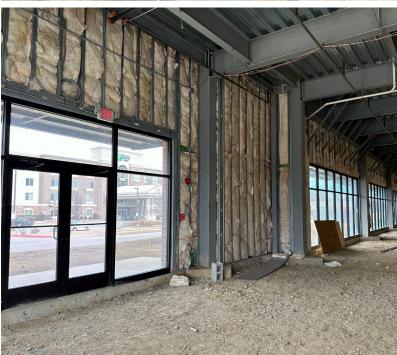

OFFICE/RETAIL SPACE AVAILABLE
PRIME STORAGE BLDG
8316 E 102ND ST
TULSA, OK 74133

## FOR LEASE

± 12,000 SF | OFFICE/RETAIL SPACE

## PRIME STORAGE BLDG

8316 E 102<sup>ND</sup> ST TULSA, OK 74133

## PRIME STORAGE BLDG

± 12,000 SF | OFFICE/RETAIL SPACE 8316 E 102<sup>ND</sup> ST TULSA, OK 74133