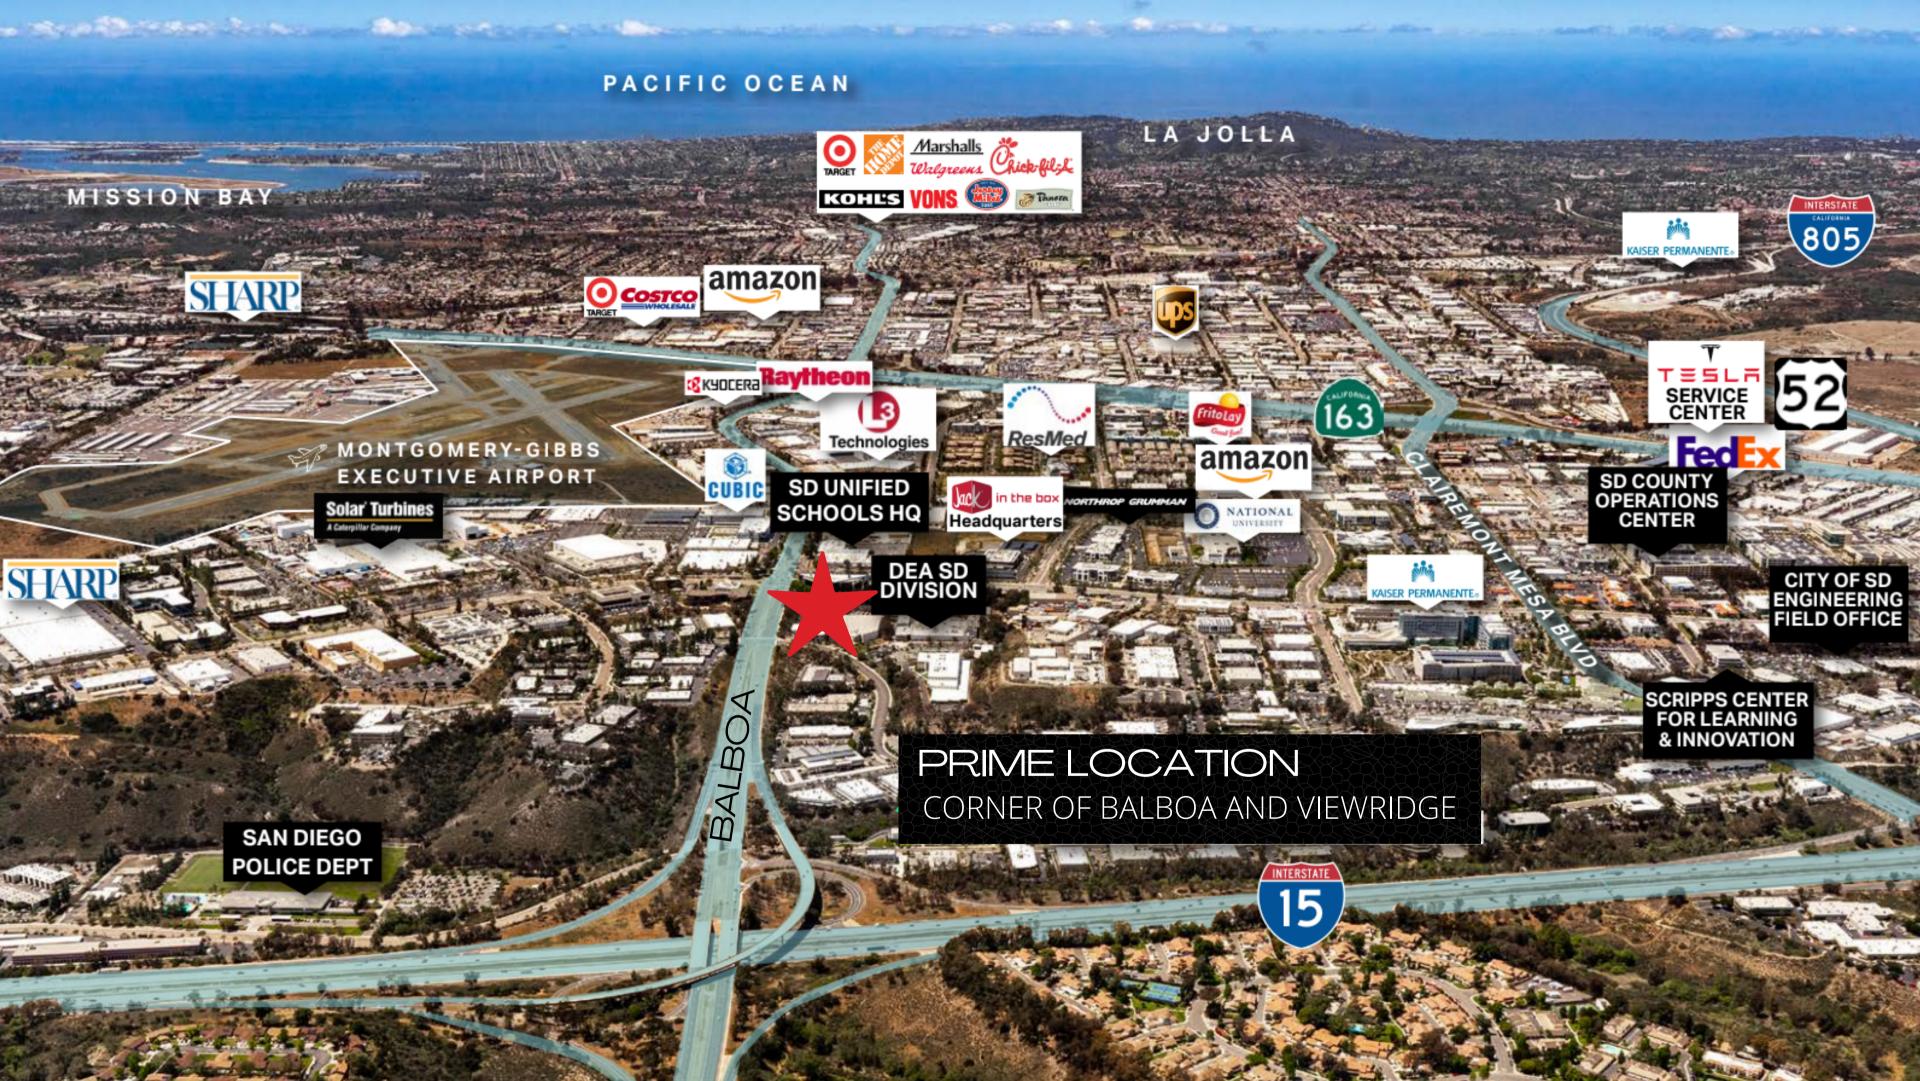

#### EXCEPTIONAL LOCATION HIGHLY VISABLE FROM THE CORNER OF VIEWRIDGE AND BALBOA

Studio Diner

Ruffin Rd

DEA San Diego Division

4510 Viewridge Ave, San Diego, CA 92123

Balboa Ave

Bud's Louisiana Café

Tires Warehouse ᅌ

ron nts

# KEARNY MESA OFFICE SUBMARKET

Kearny Mesa's central location framed by several freeways, including interstates 15 and 805 and state routes 163 and 52, positions it neatly for commuters from across the metro to reach employers within its borders with relative ease. Many of the area's office properties also have larger parking ratios closer to 5:1,000, similar to Mission Valley, which can make them more appealing to tenants. San Diego Gas & Electric, Cubic, Northrop Grumman, and major hospitals and healthcare providers are among the leading employers. One of those providers, Rady's, which occupied more than 80,000 SF of office space at the Copley Corporate Center, vacated its space at the beginning of 2022.

The submarket is well-positioned to capitalize on the rise in demand for biotech space in the Sorrento Mesa area. As more traditional users are pushed out of buildings that are increasingly being converted to tap into the soaring life science demand in the region, many of those firms could choose the centrally located Kearny Mesa for their space needs.