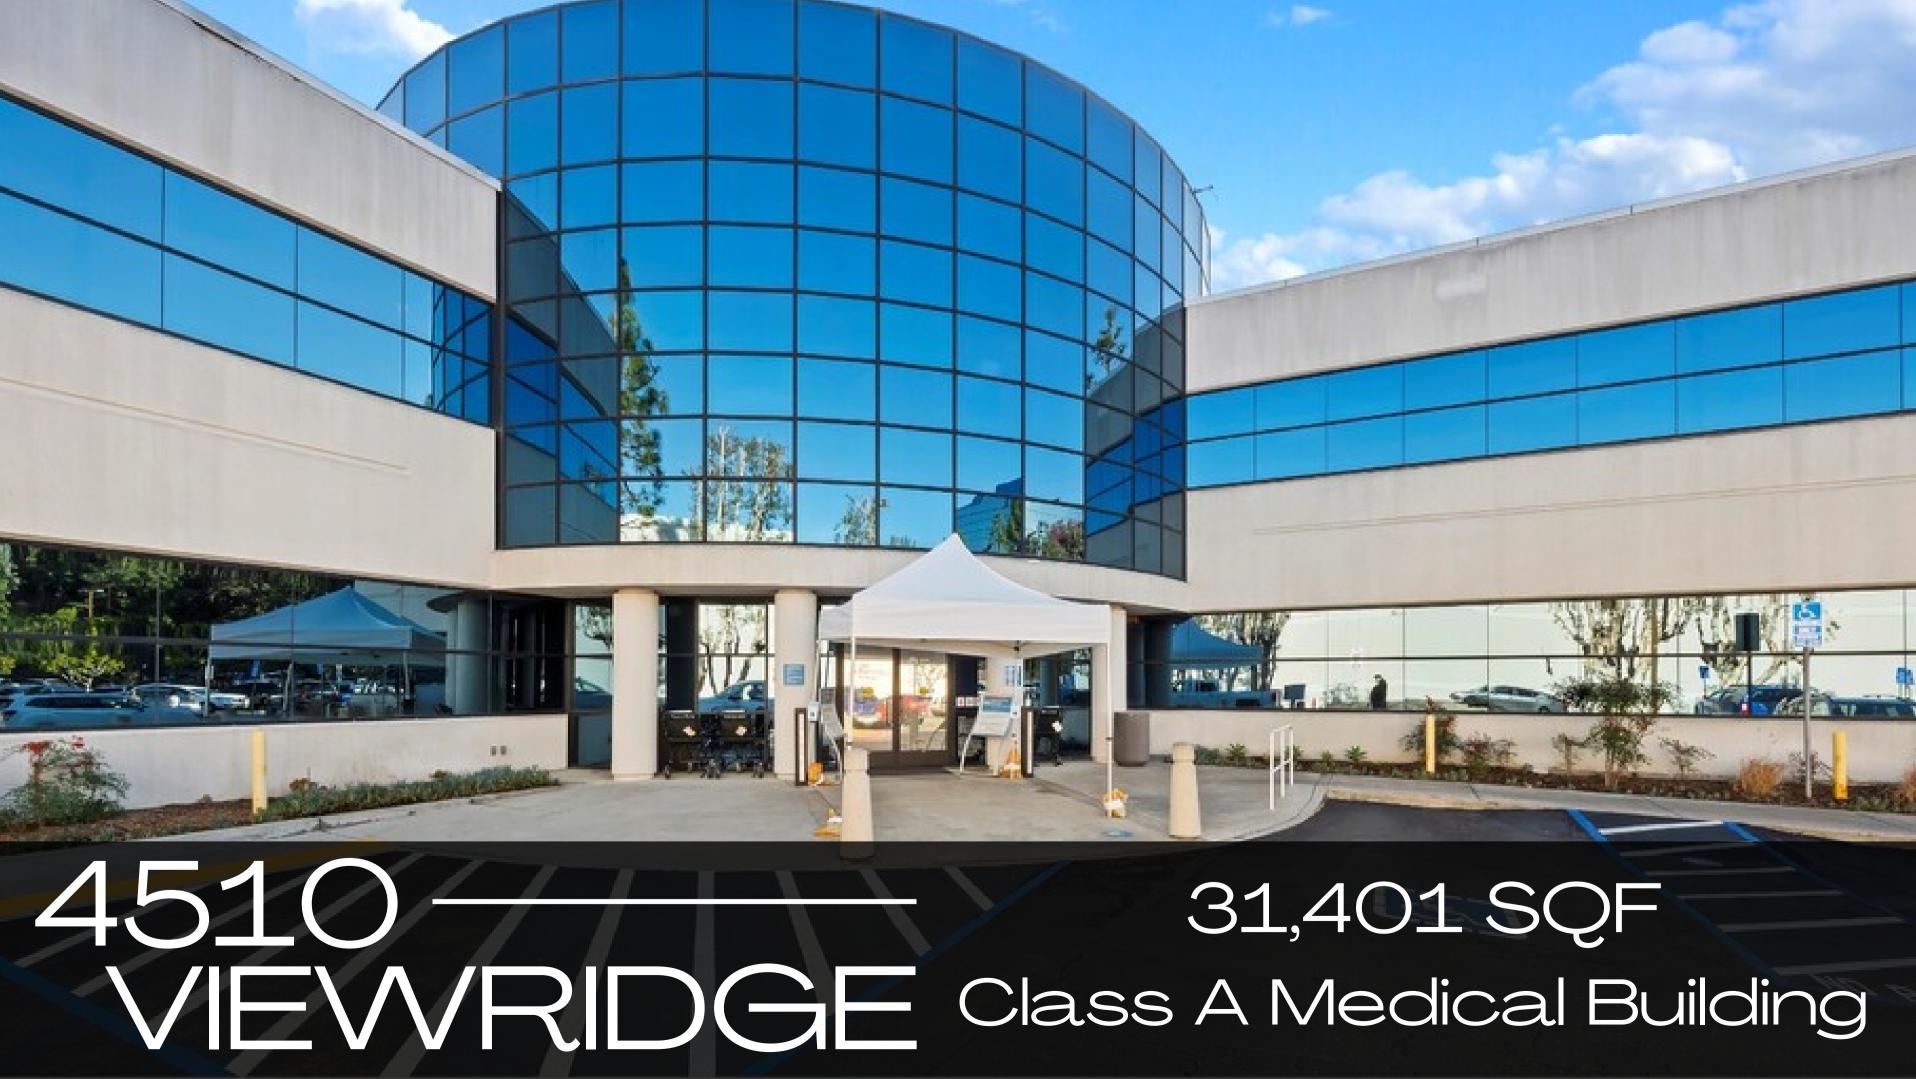

#### 4510 VIEWRIDGE SAN DIEGO 92123

#### MEDICAL OR OFFICE SPACE

#### EXCEPTIONAL LOCATION HIGHLY VISABLE FROM THE CORNER OF VIEWRIDGE AND BALBOA

#### FOR SALE

#### CONTACT AGENT FOR PRICING

#### LOT SIZE 2.52 ACRES

#### TWO-STORY

Center Blvd

rry Ct

ResMed

Jack in the Box Corporate Headquarters

Northrop Grumman

Tech Way

L3Harris