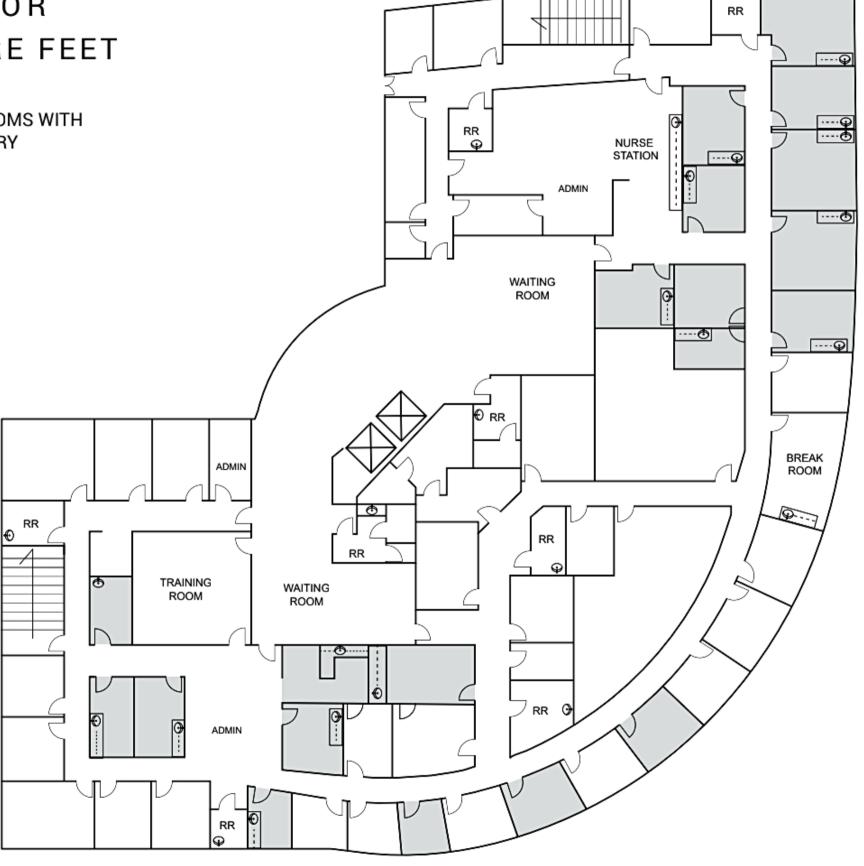

# 1600 AMPS 120/208V - 3 PHASE

MEDICAL EXAM ROOMS WITH SINK AND CABINETRY

OTENTIAL GRADE