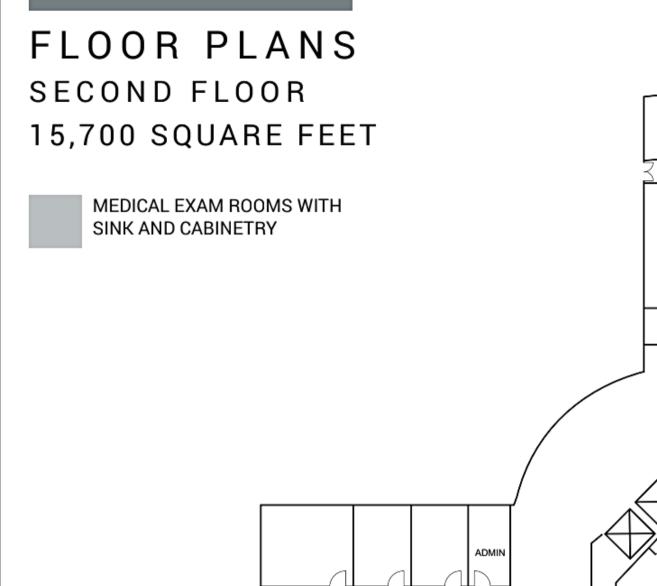

# 1600 AMPS 120/208V - 3 PHASE

MEDICAL EXAM ROOMS WITH SINK AND CABINETRY

OTENTIAL GRADE