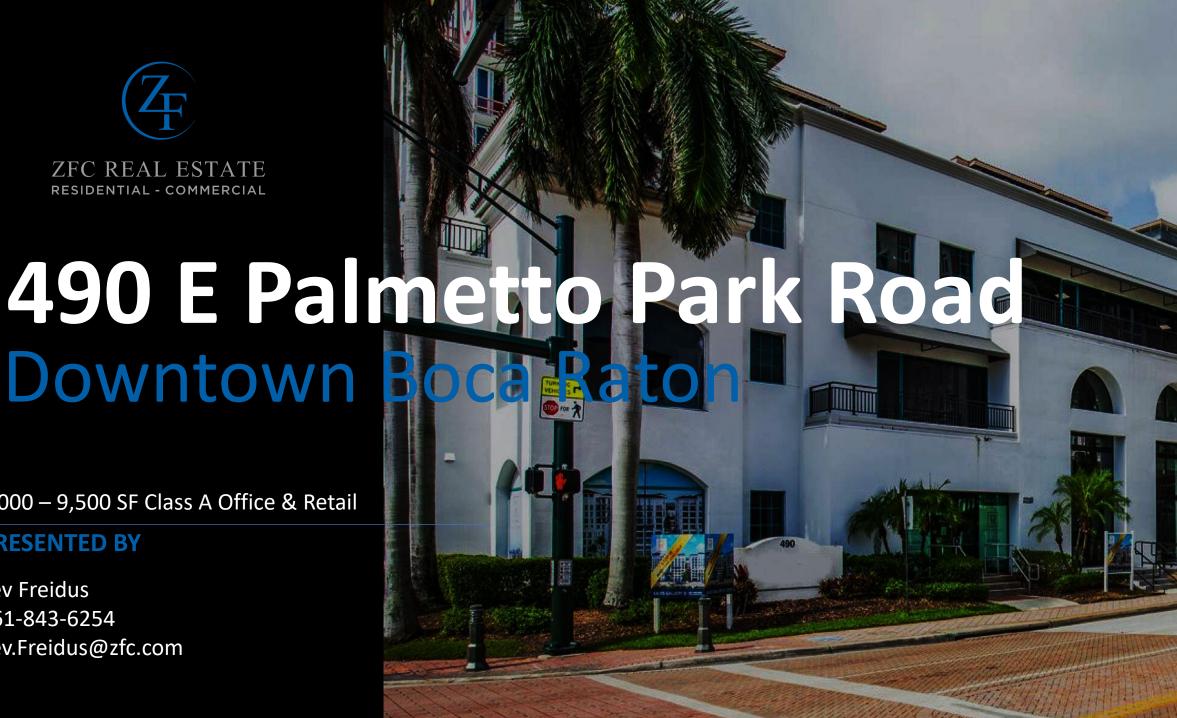

# Downtown

1,000 – 9,500 SF Class A Office & Retail

#### **PRESENTED BY**

**Zev Freidus** 561-843-6254 Zev.Freidus@zfc.com

## **Property Overview**

490 E Palmetto Park Road

31,784 SF

**Total Building Size** 

3,680 SF

Available Ground Floor Retail Space

9,670 SF

Entire 3<sup>rd</sup> Floor Office Space Available