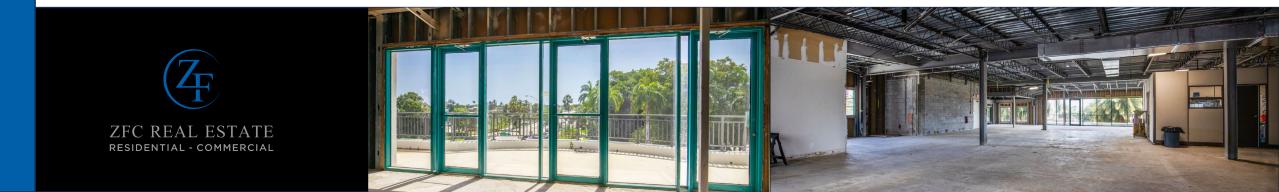

The entire 3rd floor, encompassing 9,670 contiguous square feet, is available, featuring a large balcony with breathtaking views of the Intracoastal.

In addition to the premier office space on the 3rd floor, the ground floor features prime retail space, providing an unbeatable location for tenants and visitors alike.

This is the perfect setting for your business, offering a blank slate that is ready to be customized to meet your specific needs.

Ground Floor

#### **Prime Corporate HQ Opportunity**

Showcase your business with the entire 3rd floor, offering 9,670 contiguous square feet of premium, class A office space, including a large balcony with stunning views of the Intracoastal Waterway. This blank slate is perfect for establishing your corporate headquarters or luxury executive offices. Ready for build-out to meet your unique needs and specifications, this space provides the ideal foundation for your vision.