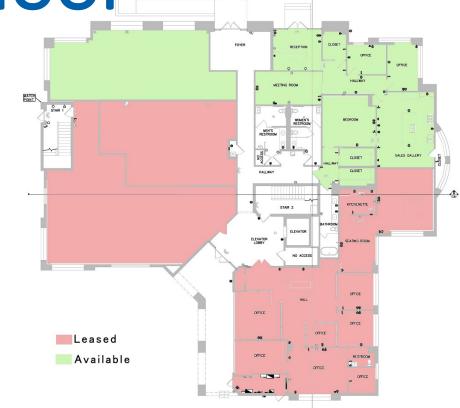

This is the perfect setting for your business, offering a blank slate that is ready to be customized to meet your specific needs.

Ground Floor

#### **Suite A**

1,000 SF of **unfinished** ground floor retail space with ample exposure on East Palmetto Pk Rd.

#### **Suite B**

2,680 SF of **built out** ground floor office space with **private entrance** on East Palmetto Pk Rd.

3<sup>rd</sup> Floor