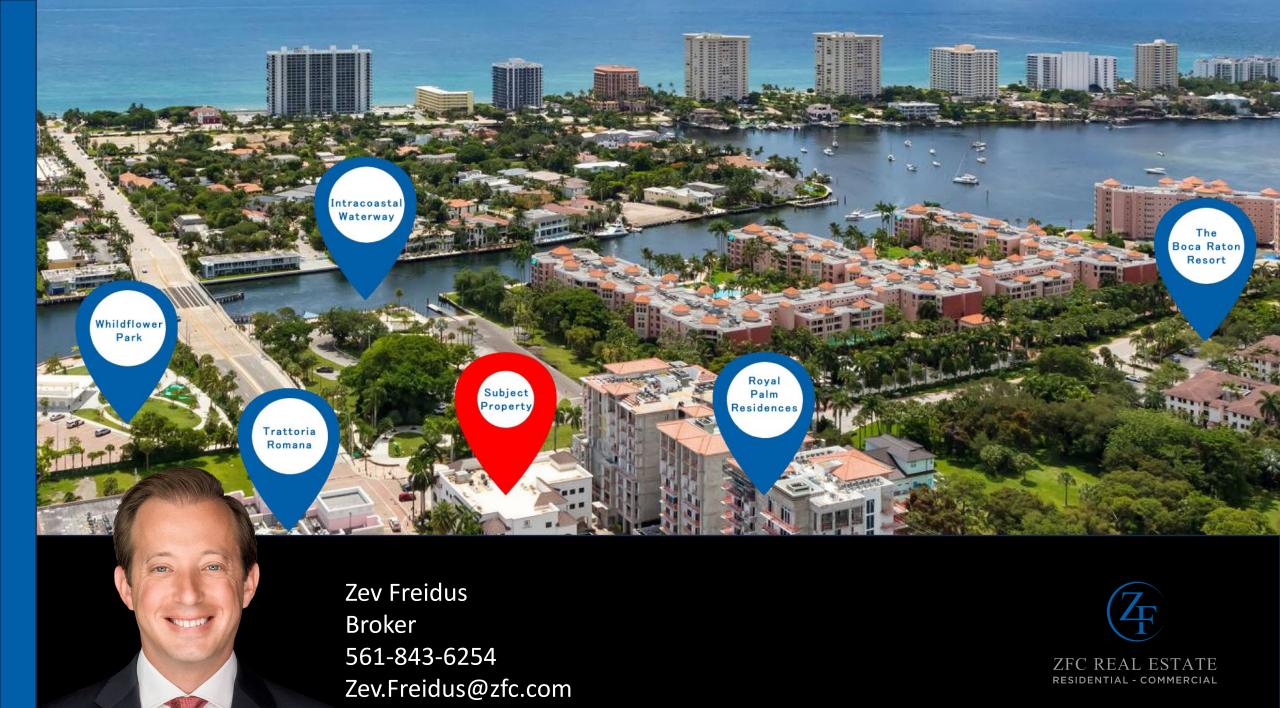

4/1,000 Parking

Newly constructed attached parking garage

We are pleased to present 490 East Palmetto - a unique 3-story landmark in downtown Boca Raton, offering exceptional visibility along East Palmetto Park Road. This property presents a rare opportunity to occupy one of East Boca's most well-known and desirable office / retail locations.

The building provides direct access to major roadways such as Federal Highway, I-95, and South Ocean Boulevard, ensuring seamless connectivity. Additionally, the property is in close proximity to both the Tri-Rail Station and the Brightline Station, facilitating convenient transportation options. The location is also near popular destinations like Mizner Park and Royal Palm Place, adding to the convenience and appeal. Furthermore, it is steps from The Boca Raton and within walking distance to the beach, offering a prime spot for leisure and work-life balance.