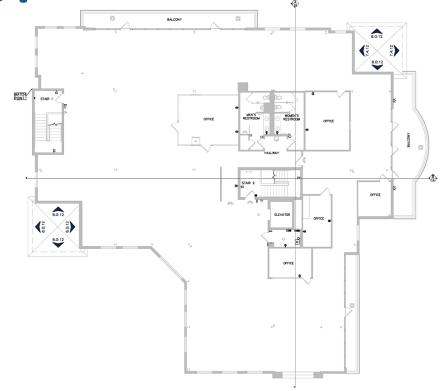

The entire 3rd floor, encompassing 9,670 contiguous square feet, is available, featuring a large balcony with breathtaking views of the Intracoastal.

In addition to the premier office space on the 3rd floor, the ground floor features prime retail space, providing an unbeatable location for tenants and visitors alike.

#### **Prime Corporate HQ Opportunity**

Showcase your business with the entire 3rd floor, offering 9,670 contiguous square feet of premium, class A office space, including a large balcony with stunning views of the Intracoastal Waterway. This blank slate is perfect for establishing your corporate headquarters or luxury executive offices. Ready for build-out to meet your unique needs and specifications, this space provides the ideal foundation for your vision.