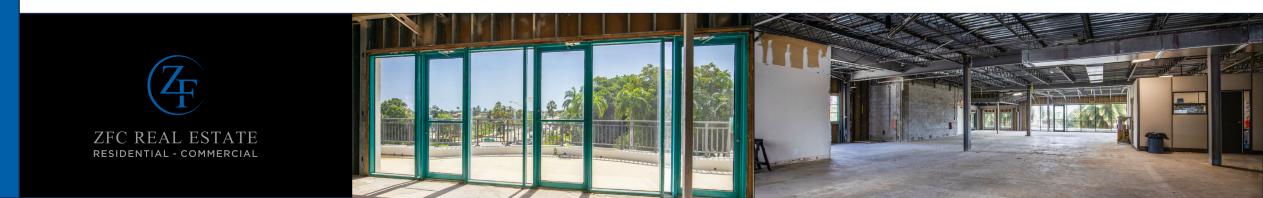

The entire 3rd floor, encompassing 9,670 contiguous square feet, is available, featuring a large balcony with breathtaking views of the Intracoastal.

In addition to the premier office space on the 3rd floor, the ground floor features prime retail space, providing an unbeatable location for tenants and visitors alike.

This is the perfect setting for your business, offering a blank slate that is ready to be customized to meet your specific needs.

Ground Floor

#### **Prime Corporate HQ Opportunity**

Showcase your business with the entire 3rd floor, offering 9,670 contiguous square feet of premium, class A office space, including a large balcony with stunning views of the Intracoastal Waterway. This blank slate is perfect for establishing your corporate headquarters or luxury executive offices. Ready for build-out to meet your unique needs and specifications, this space provides the ideal foundation for your vision.