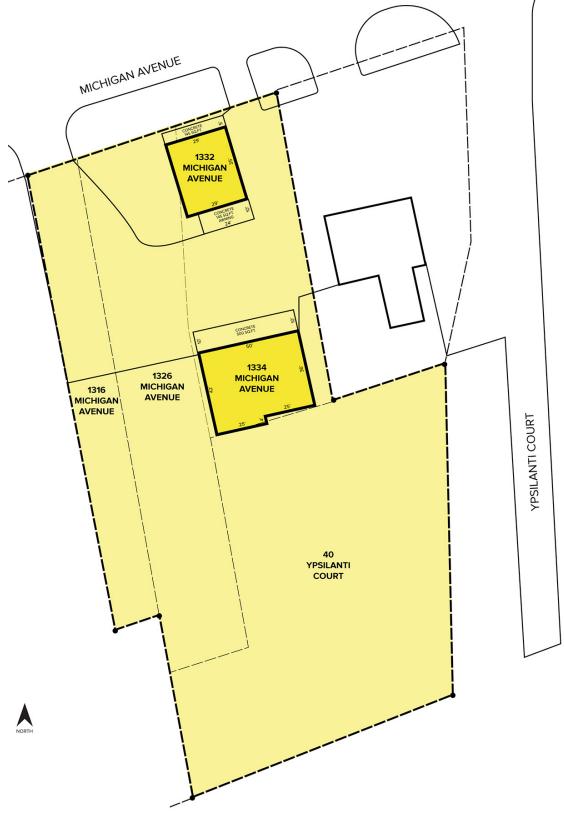

## PROPERTY FEATURES

- (2) buildings (1,073 square feet & 1,877 square feet) and land totaling 1.32 acres available
- Can be used for redevelopment purposes for many mixed-use opportunities that include Retailers, Car Wash, Restaurants, Financial Institutions, Medical and more
- Surrounded by national and local retailers along high traffic Michigan Avenue corridor
- Property addresses include: 1316, 1326, 1332, 1334 E. Michigan Avenue & 40 Ypsi Court
- Not sold separately
- Contact Brokers for more details
- Sale Price: \$520,000