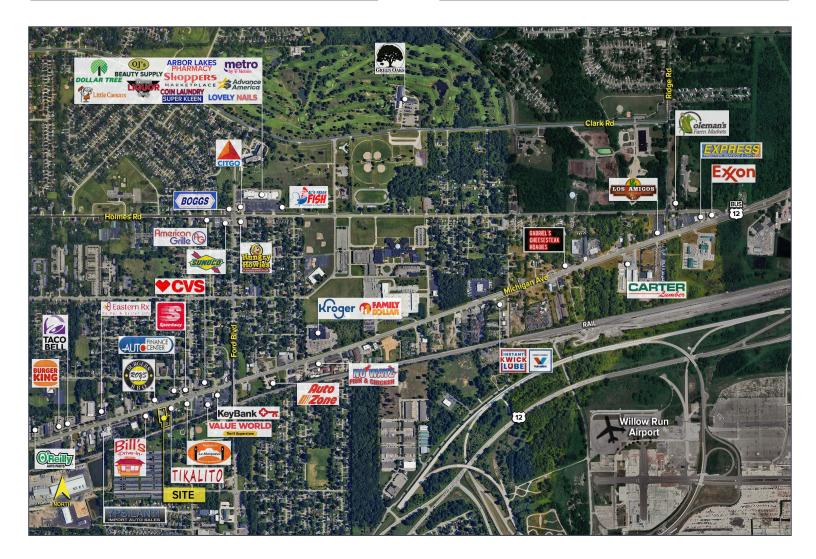

| TRAFFIC COUNTS (TWO-WAY) |                                     |  |
|--------------------------|-------------------------------------|--|
| 12,679                   | N. Ford Blvd. N of E. Michigan Ave. |  |
| 12,858                   | N. Ford Blvd. S of E. Michigan Ave. |  |
| 17,851                   | E. Michigan Ave. E of Ford Blvd     |  |
| 17,998                   | E. Michigan Ave. W of Ford Blvd     |  |