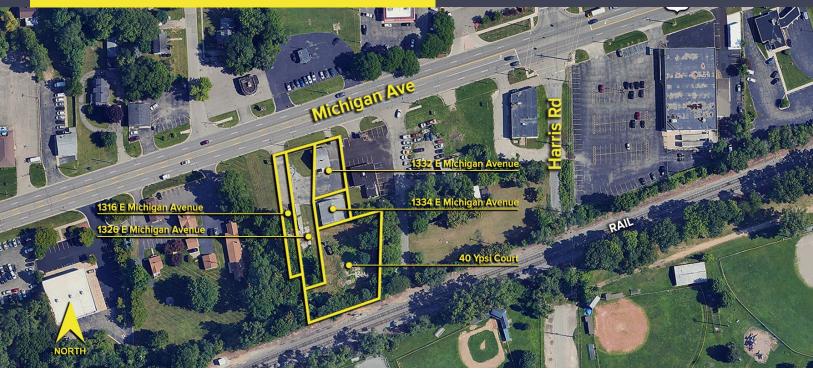

## 1316-1334 MICHIGAN AVENUE & 40 YPSI COURT YPSILANTI, MICHIGAN

RETAIL LAND FOR SALE

1.32 Acres Available

## PROPERTY FEATURES

- (2) buildings (1,073 square feet & 1,877 square feet) and land totaling 1.32 acres available
- Can be used for redevelopment purposes for many mixed-use opportunities that include Retailers, Car Wash, Restaurants, Financial Institutions, Medical and more
- Surrounded by national and local retailers along high traffic Michigan Avenue corridor
- Property addresses include: 1316, 1326, 1332, 1334 E. Michigan Avenue & 40 Ypsi Court
- Not sold separately
- Contact Brokers for more details
- Sale Price: \$520,000