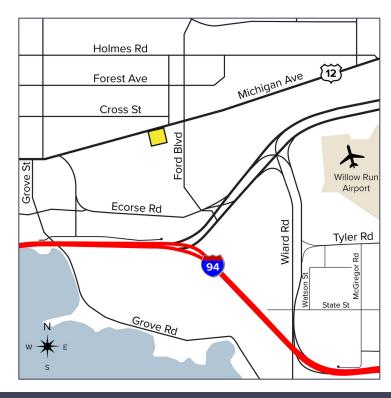

## 1316-1334 MICHIGAN AVENUE & 40 YPSI COURT YPSILANTI, MICHIGAN

RETAIL LAND FOR SALE

1.32 Acres Available