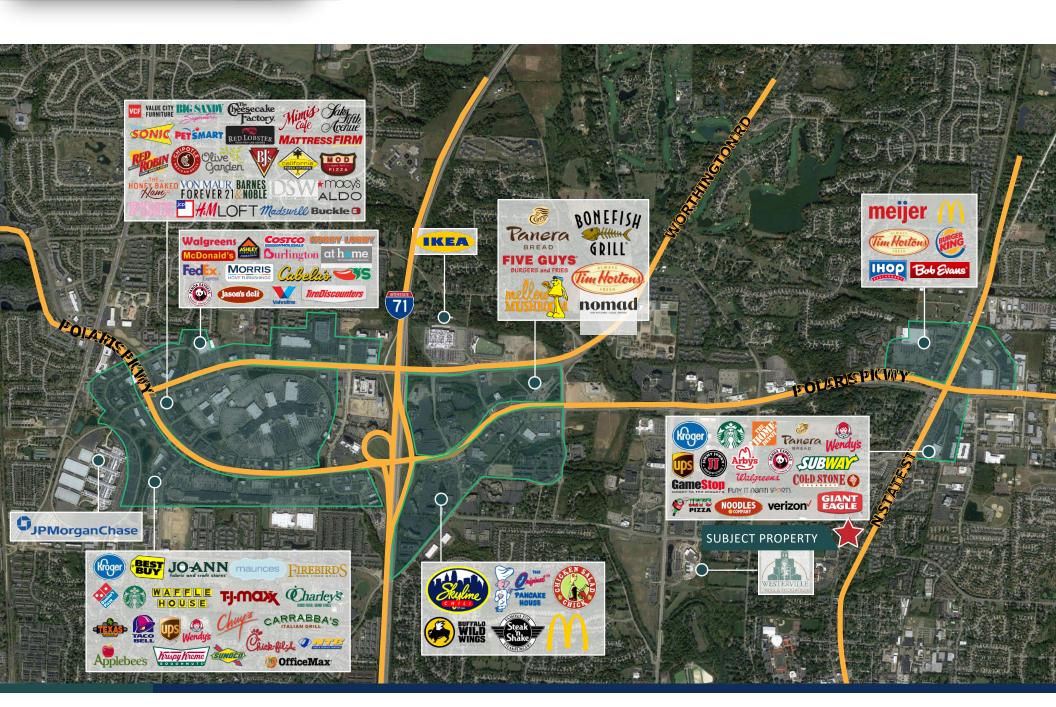

#### **PROPERTY DETAILS**

**Location:** 423 N. State Street (Corner of N. State St & County Line Rd) City of Westerville in Delaware County. Excellent frontage on N. State Street, South of Polaris Parkway & Polaris Fashion Mall. North of Historic Downtown Westerville and Close Access to I-270 Columbus Outer Belt & 20 Minutes From The John Glenn Columbus International Airport.

#### **PROPERTY DETAILS**

**Location:** 455 N. State Street. City of Westerville in Delaware County.

Excellent frontage on N. State Street, South of Polaris Parkway & Polaris Fashion Mall. North of Historic Downtown Westerville and Close Access to I-270 Columbus Outer Belt & 20 Minutes From The John Glenn Columbus International Airport.