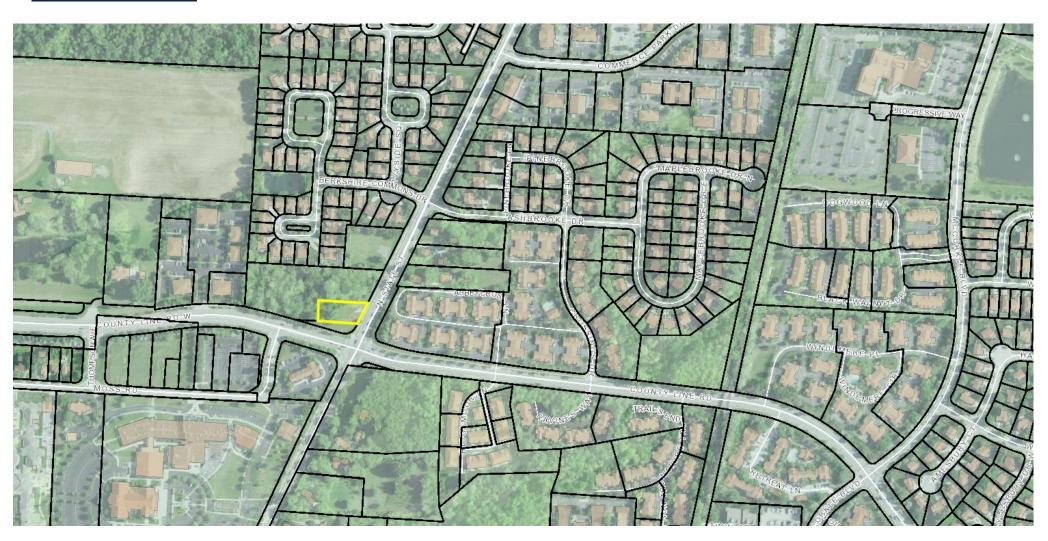

#### **PROPERTY DETAILS**

**Location:** 423 N. State Street (Corner of N. State St & County Line Rd) City of Westerville in Delaware County. Excellent frontage on N. State Street, South of Polaris Parkway & Polaris Fashion Mall. North of Historic Downtown Westerville and Close Access to I-270 Columbus Outer Belt & 20 Minutes From The John Glenn Columbus International Airport.

Parcel Number: 31733401030000

**Asking Price:** \$439,000

Property Type: Raw Land

**Topography:** Level

Lot Size: 0.406 Acres

Highlights: Westerville Taxes & School District

### **Property Description Per The City of Delaware Auditor Site:**

Zoned: Residential

Land Type: A1- Primary Site

Use Code: 500 - Residential Vacant Land

Buyer Will Need To Go Before The City of Westerville for Rezoning and Approvals.