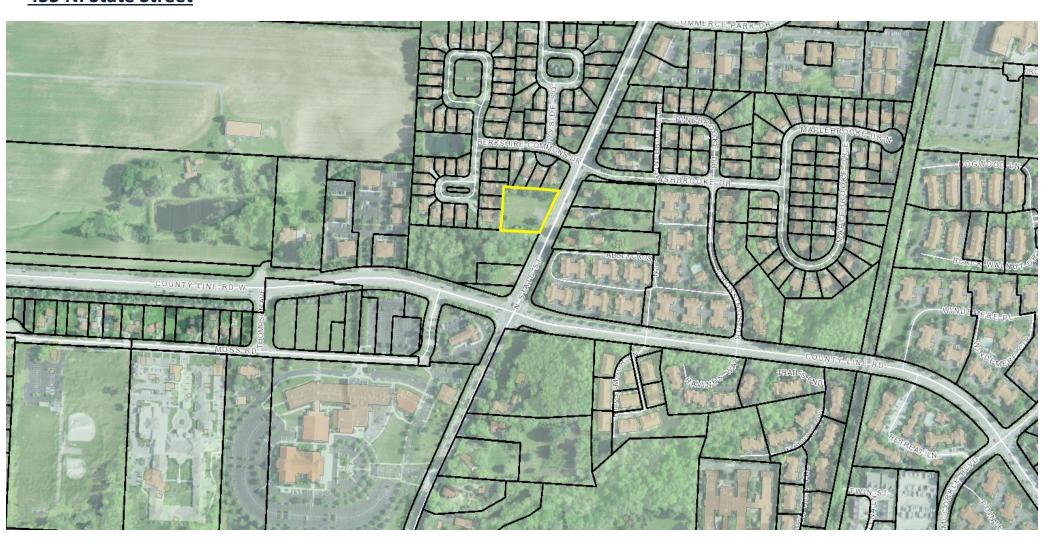

#### **PROPERTY DETAILS**

**Location:** 455 N. State Street. City of Westerville in Delaware County.

Excellent frontage on N. State Street, South of Polaris Parkway & Polaris Fashion Mall. North of Historic Downtown Westerville and Close Access to I-270 Columbus Outer Belt & 20 Minutes From The John Glenn Columbus International Airport.

Parcel Number: 31733401032000

**Asking Price:** \$377,000

Property Type: Raw Land

Topography: Level

Lot Size: 0.880 Acres

Highlights: Westerville Taxes & School District

### **Property Description Per The City of Delaware Auditor Site:**

Zoned: Residential

Land Type: A1- Primary Site

• Use Code: 500 - Residential Vacant Land

Buyer Will Need To Go Before The City of Westerville for Rezoning and Approvals.