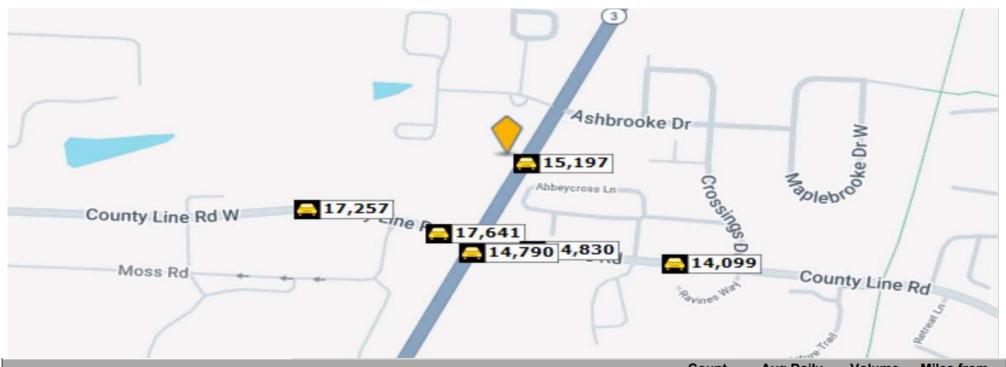

### **TRAFFIC COUNT**

|     | Street                | Cross Street   | Cross Str Dist | Count<br>Year | Avg Daily<br>Volume | Volume<br>Type | Miles from<br>Subject Prop |
|-----|-----------------------|----------------|----------------|---------------|---------------------|----------------|----------------------------|
|     | N State St            | Ashbrooke Dr   | 0.06 NE        | 2020          | 15,807              | MPSI           | .02                        |
|     | N State St            | Ashbrooke Dr   | 0.06 NE        | 2022          | 15,197              | MPSI           | .02                        |
|     | West County Line Road | N State St     | 0.03 E         | 2022          | 17,641              | MPSI           | .09                        |
| 4   | East County Line Road | N State St     | 0.04 W         | 2022          | 14,830              | MPSI           | .09                        |
|     | N State St            | County Line Rd | 0.02 NE        | 2022          | 14,333              | MPSI           | .09                        |
|     | North State Street    | County Line Rd | 0.02 NE        | 2022          | 14,790              | MPSI           | .09                        |
|     | County Line Rd W      | Thompson Ave   | 0.09 W         | 2018          | 18,697              | MPSI           | .16                        |
| 1   | County Line Rd W      | Thompson Ave   | 0.09 W         | 2022          | 17,167              | MPSI           | .16                        |
| 9   | County Line Rd W      | Thompson Ave   | 0.09 W         | 2021          | 17,257              | MPSI           | .16                        |
| 1   | 0 County Line Rd      | Abbeycross Ln  | 0.03 W         | 2022          | 14,099              | MPSI           | .16                        |
| - 1 |                       |                |                |               |                     |                |                            |