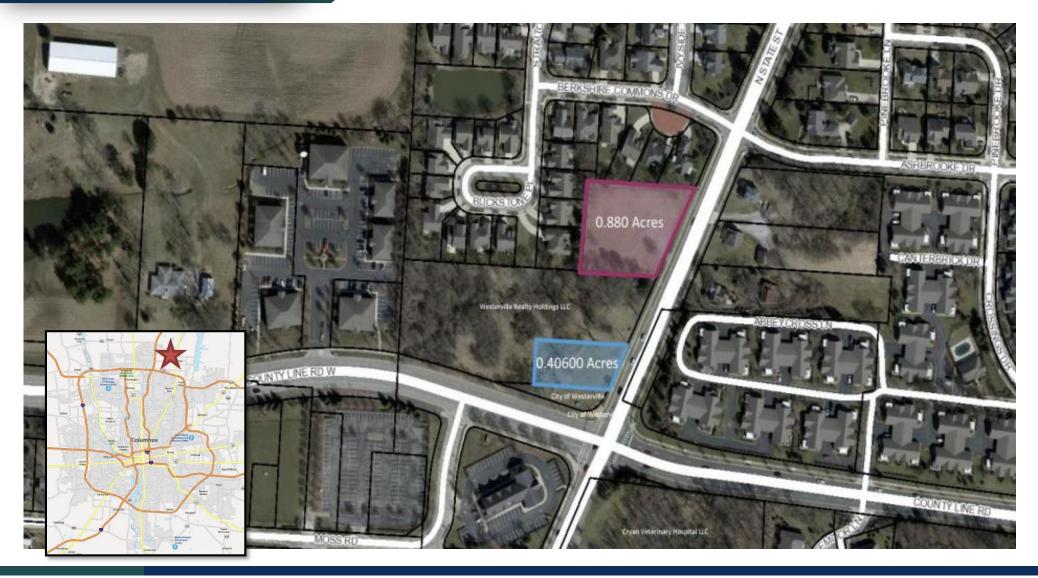

### 0.406 Acres & 0.880 Acres

423 & 455 N. State Street Westerville, Ohio 43082

470 Olde Worthington Road, Suite 101 Westerville, OH 43082

P: 614-540-2404 | F: 614-540-2426

www.drk-realty.com

#### **PROPERTY DETAILS**

**Location:** 423 N. State Street (Corner of N. State St & County Line Rd) City of Westerville in Delaware County. Excellent frontage on N. State Street, South of Polaris Parkway & Polaris Fashion Mall. North of Historic Downtown Westerville and Close Access to I-270 Columbus Outer Belt & 20 Minutes From The John Glenn Columbus International Airport.

Parcel Number: 31733401030000

**Asking Price:** \$439,000

Property Type: Raw Land

**Topography:** Level

Lot Size: 0.406 Acres

Highlights: Westerville Taxes & School District

#### **PROPERTY DETAILS**

**Location:** 455 N. State Street. City of Westerville in Delaware County.

Excellent frontage on N. State Street, South of Polaris Parkway & Polaris Fashion Mall. North of Historic Downtown Westerville and Close Access to I-270 Columbus Outer Belt & 20 Minutes From The John Glenn Columbus International Airport.

Parcel Number: 31733401032000

**Asking Price:** \$377,000

Property Type: Raw Land

Topography: Level

Lot Size: 0.880 Acres

Highlights: Westerville Taxes & School District