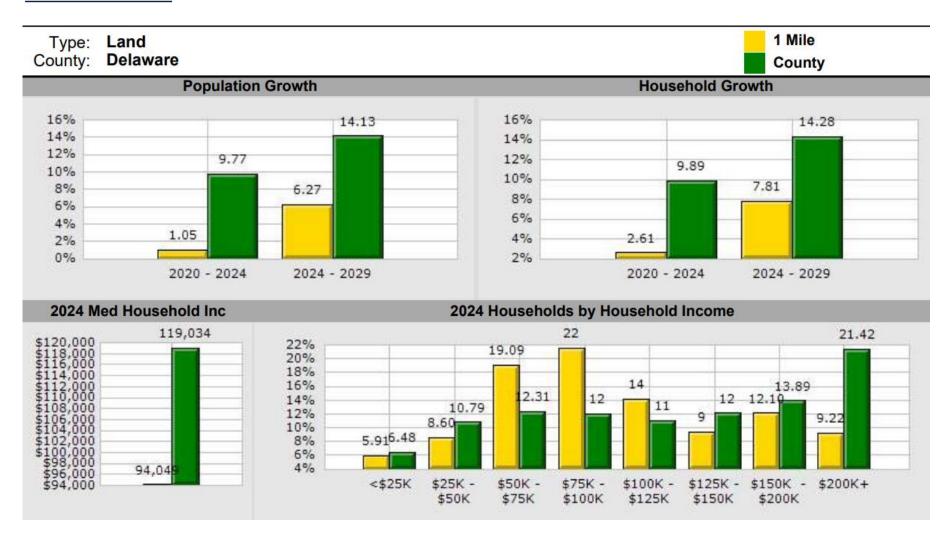

1733401032000

**Asking Price:** \$377,000

Property Type: Raw Land

Topography: Level

Lot Size: 0.880 Acres

Highlights: Westerville Taxes & School District

# 

### **Property Description Per The City of Delaware Auditor Site:**

Zoned: Residential

Land Type: A1- Primary Site

• Use Code: 500 - Residential Vacant Land

Buyer Will Need To Go Before The City of Westerville for Rezoning and Approvals.

INQUIRE FOR MORE INFORMATION

### 0.406 Acres & 0.880 Acres

423 & 455 N. State Street Westerville, Ohio 43082

455 N. State Street



**INQUIRE FOR MORE INFORMATION** 

### 0.406 Acres & 0.880 Acres

423 & 455 N. State Street Westerville, Ohio 43082



**INOUIRE FOR MORE INFORMATION** 

### 0.406 Acres & 0.880 Acres

423 & 455 N. State Street Westerville, Ohio 43082

### **DEMOGRAPHICS**



**INQUIRE FOR MORE INFORMATION** 

### 0.406 Acres & 0.880 Acres

423 & 455 N. State Street Westerville, Ohio 43082

### **TRAFFIC COUNT**



|     | Street                | Cross Street   | Cross Str Dist | Count<br>Year | Avg Daily<br>Volume | Volume<br>Type | Miles from<br>Subject Prop |
|-----|-----------------------|----------------|----------------|---------------|---------------------|----------------|----------------------------|
|     | N State St            | Ashbrooke Dr   | 0.06 NE        | 2020          | 15,807              | MPSI           | .02                        |
|     | N State St            | Ashbrooke Dr   | 0.06 NE        | 2022          | 15,197              | MPSI           | .02                        |
|     | West County Line Road | N State St     | 0.03 E