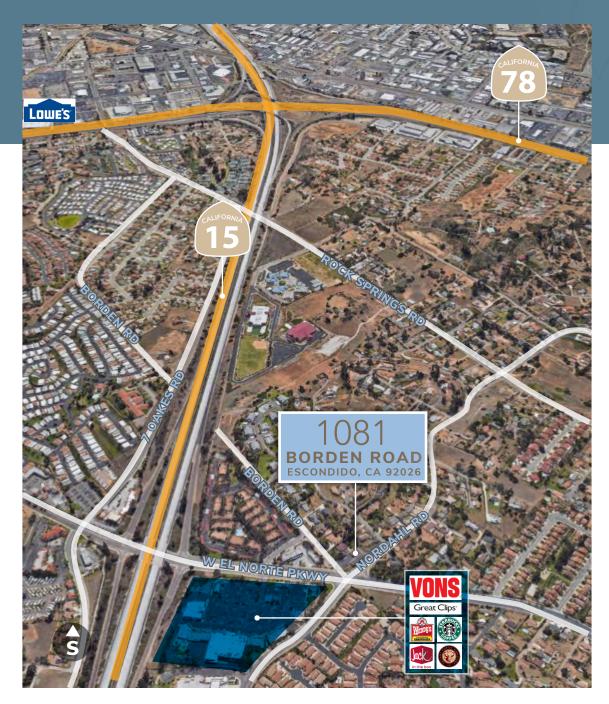

een Califia's Magical Circle, a sculpture garden in Kit Carson Park donated by late internationally renowned artist Niki de Saint Phalle. In recent years Escondido was named by Money Magazine as the Best Place in the West in which to retire and, at the other end of the spectrum, was named a Kid-Friendly City for their broad range of youth programs. (Source: www.escondido.org)

# Property Overview

### Highlights

Location/Access/Visibility

Affordable Private Office Spaces

Local Ownership Group

#### Availability

| Suite | Туре                   | SF     | Lease Rate             |
|-------|------------------------|--------|------------------------|
| 102   | Professional<br>Office | 600 SF | \$1,300/Mo + Utilities |
| 103   | Professional<br>Office | 600 SF | \$1,300/Mo + Utilities |





## Location Overview



[ ol

JAMES BENGALA Senior Associate jbengala@lee-associates.com 760.208.8798 CalDRE Lic. #01950077

Directory