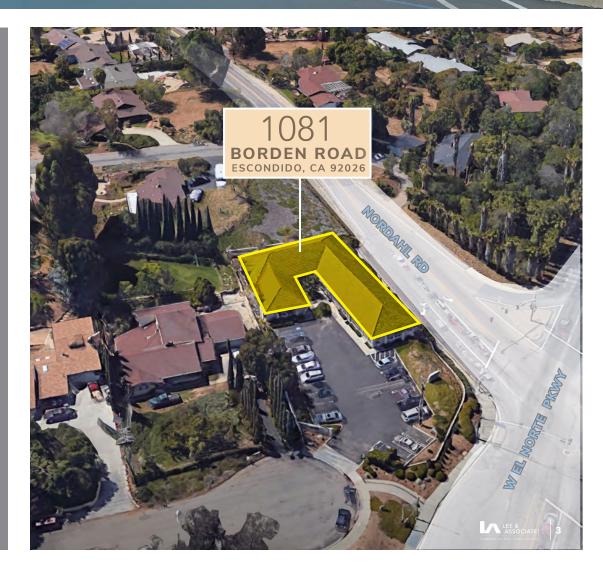

Queen Califia's Magical Circle, a sculpture garden in Kit Carson Park donated by late internationally renowned artist Niki de Saint Phalle. In recent years Escondido was named by Money Magazine as the Best Place in the West in which to retire and, at the other end of the spectrum, was named a Kid-Friendly City for their broad range of youth programs. (Source: www.escondido.org)

# Property Overview

### Highlights

Location/Access/Visibility

Affordable Private Office Spaces

Local Ownership Group

#### Availability

| Suite | Туре                   | SF     | Lease Rate             |
|-------|------------------------|--------|------------------------|
| 102   | Professional<br>Office | 600 SF | \$1,300/Mo + Utilities |
| 103   | Professional<br>Office | 600 SF | \$1,300/Mo + Utilities |





## Location Overview



[ ol

JAMES BENGALA Senior Associate jbengala@lee-associates.com 760.208.8798 CalDRE Lic. #01950077

Directory