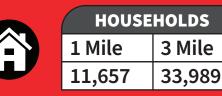

## Demographics

| POPUL  | POPULATION |  |
|--------|------------|--|
| 1 Mile | 3 Mile     |  |
| 39,234 | 102,519    |  |