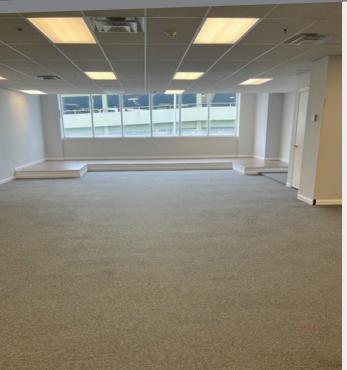

# **Property Highlights**

- Approximately 1,500 sq. ft.
- Build to Suit Available
- Downtown Perth Amboy Location
- 8-Minute Walk to Train Station
- Adjacent Municipal Parking Lot
- ADA Compliant Building
- Secure Controlled Access During
  Off-Peak Hours