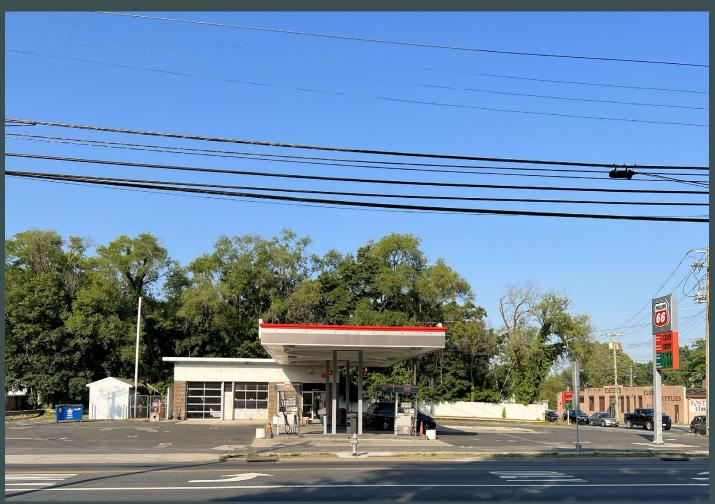

## 5115 Route 33

Wall, NJ

#### **Property Info**

- Sale Price: \$775,000
- 1,470 SF building on 1.17 AC Available
- 42,450 Daily Traffic on Route 53
- Zoned Hw-40/Highway Business