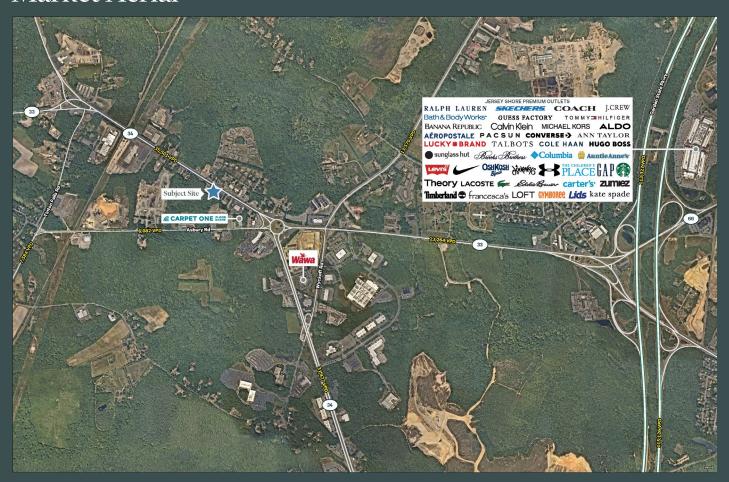

## 5115 Route 33

Wall, NJ



#### **Property Info**

- Sale Price: \$775,000
- 1,470 SF building on 1.17 AC Available
- 42,450 Daily Traffic on Route 53
- Zoned Hw-40/Highway Business

#### **Contact Us**

Adam Kohler Executive Vice President +1 484 567 2460 Adam.Kohler@cbre.com Patti AmecAngelo Senior Vice President +1 732 509 2835 Patti.AmecAngelo@cbre.com



## 5115 Route 33

Wall, NJ

#### Market Aerial



### Demographics

|                             | 1 Mile    | 3 Miles   | 5 Miles   |
|-----------------------------|-----------|-----------|-----------|
| Population                  | 1,038     | 15,704    | 53,507    |
| Average Household<br>Income | \$115,987 | \$117,118 | \$139,393 |
| Daytime Population          | 2,058     | 20,900    | 58,045    |



# 5115 Route 33

Wall, NJ

### Tax Map



### Close-In Aerial