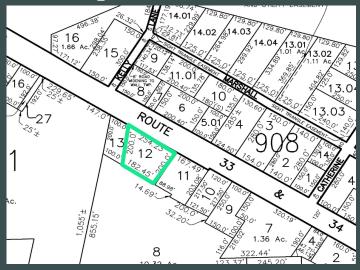

Wall, NJ



#### **Property Info**

- Sale Price: \$775,000
- 1,470 SF building on 1.17 AC Available
- 42,450 Daily Traffic on Route 53
- Zoned Hw-40/Highway Business

#### **Contact Us**

Adam Kohler Executive Vice President +1 484 567 2460 Adam.Kohler@cbre.com Patti AmecAngelo Senior Vice President +1 732 509 2835 Patti.AmecAngelo@cbre.com



## 5115 Route 33

Wall, NJ

#### Market Aerial



### Demographics

|                             | 1 Mile    | 3 Miles   | 5 Miles   |
|-----------------------------|-----------|-----------|-----------|
| Population                  | 1,038     | 15,704    | 53,507    |
| Average Household<br>Income | \$115,987 | \$117,118 | \$139,393 |
| Daytime Population          | 2,058     | 20,900    | 58,045    |



# 5115 Route 33

Wall, NJ

### Tax Map



### Close-In Aerial