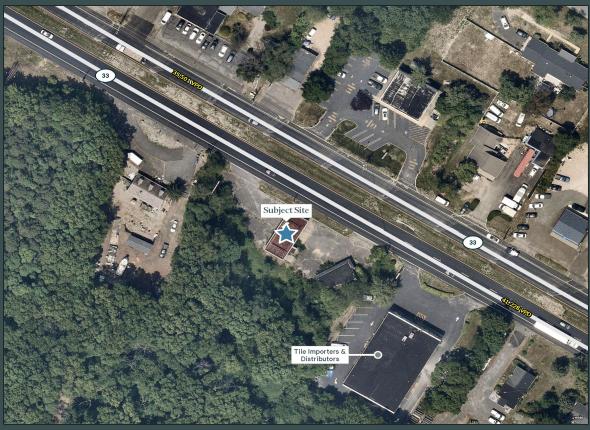

operty Info**

- Sale Price: \$775,000
- 1,470 SF building on 1.17 AC Available
- 42,450 Daily Traffic on Route 53
- Zoned Hw-40/Highway Business

#### **Contact Us**

Adam Kohler Executive Vice President +1 484 567 2460 Adam.Kohler@cbre.com Patti AmecAngelo Senior Vice President +1 732 509 2835 Patti.AmecAngelo@cbre.com



## 5115 Route 33

Wall, NJ

#### Market Aerial



### Demographics

|                             | 1 Mile    | 3 Miles   | 5 Miles   |
|-----------------------------|-----------|-----------|-----------|
| Population                  | 1,038     | 15,704    | 53,507    |
| Average Household<br>Income | \$115,987 | \$117,118 | \$139,393 |
| Daytime Population          | 2,058     | 20,900    | 58,045    |



# 5115 Route 33

Wall, NJ

### Tax Map



### Close-In Aerial