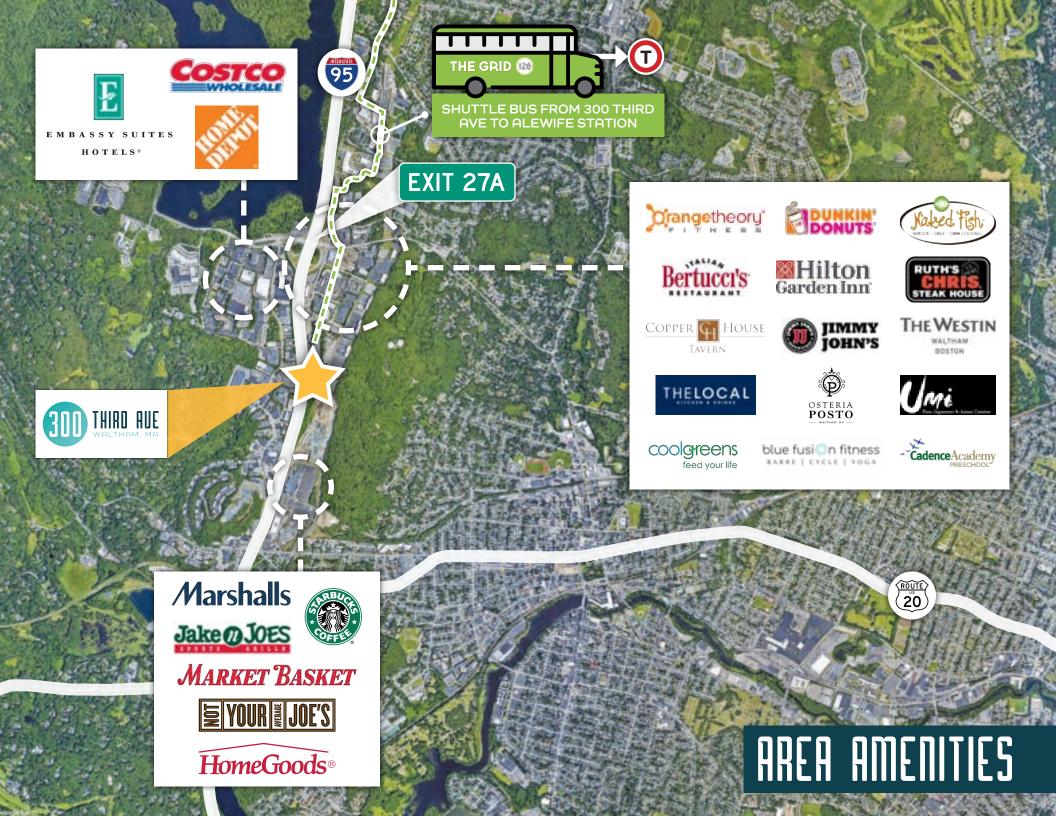

CLASS A LAB & OFFICE

ONLY ONE FLOOR REMAINING

36,911 RSF

300ThirdAve.com

EXIT 27A

95