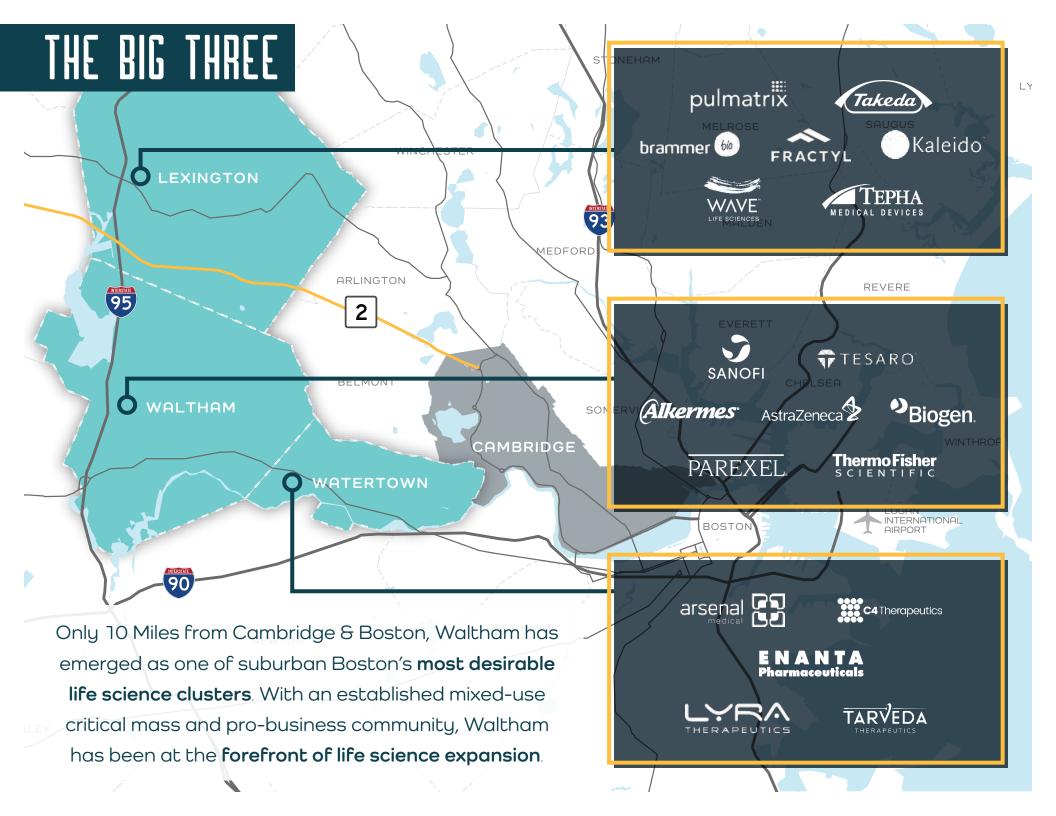

CLASS A LAB & OFFICE

ONLY ONE FLOOR REMAINING

36,911 RSF

300ThirdAve.com

EXIT 27A

95