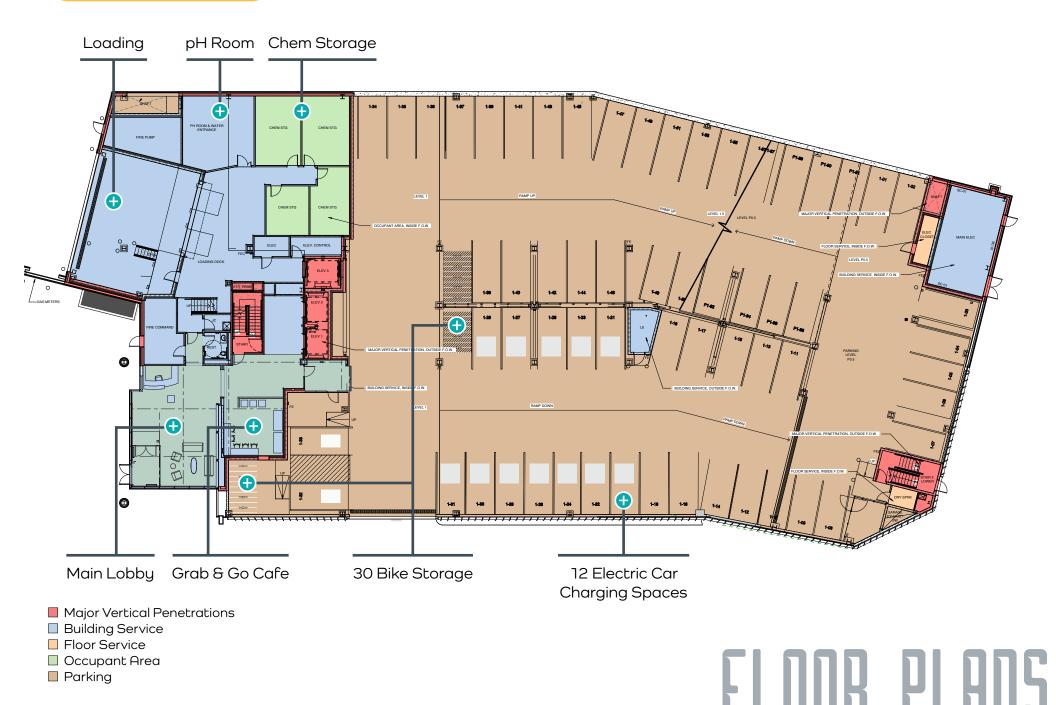

#### FIT PLAN · SINGLE TENANT

Third Floor: 36,911 RSF

LabLab SupportLobby

Office SupportOpen OfficeSupport