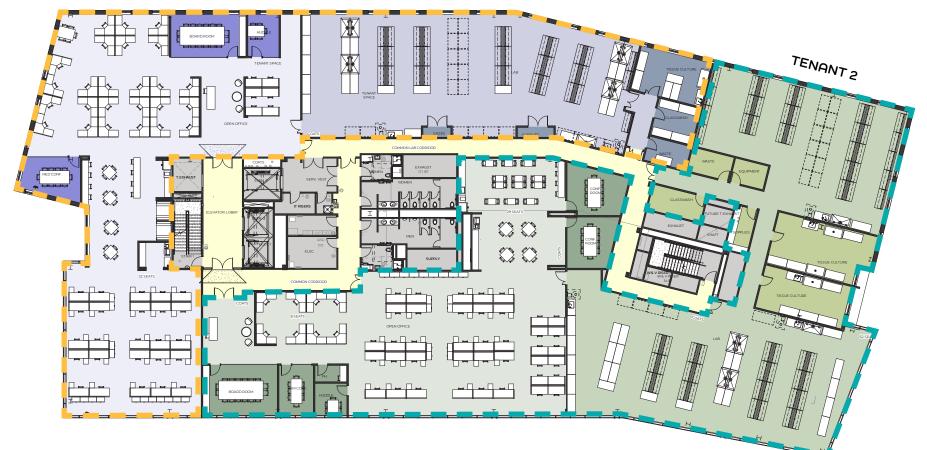

#### FIT PLAN · MULTI-TENANT

**TENANT 1** 

#### **TENANT 1**

- 🗌 Lab
- Lab Support
- Open Office
- Office Support
- TENANT 2

Lab Support

Open Office

Office Support

🗌 Lab

- COMMON
- 🗌 Lobby
- 🗌 Support

FLOOR PLANS