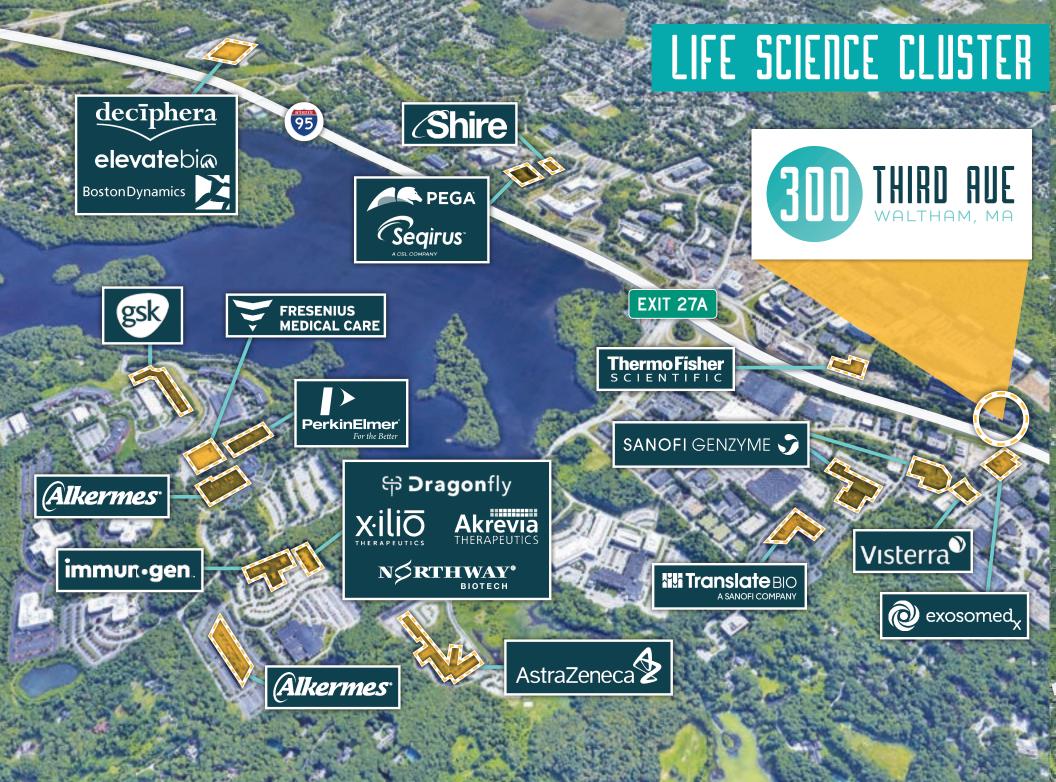

CLASS A LAB & OFFICE

ONLY ONE FLOOR REMAINING

36,911 RSF

300ThirdAve.com

EXIT 27A

95