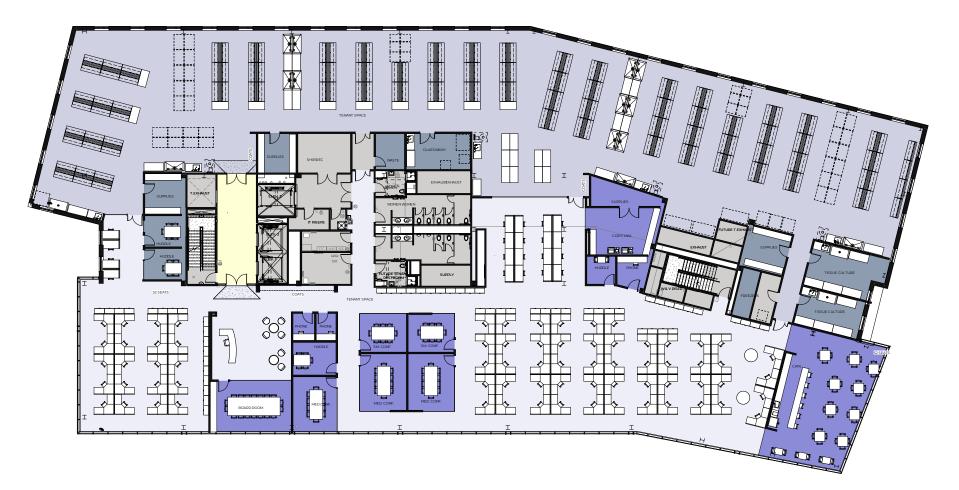

#### FIT PLAN · SINGLE TENANT

Third Floor: 36,911 RSF

LabLab SupportLobby

Office SupportOpen OfficeSupport