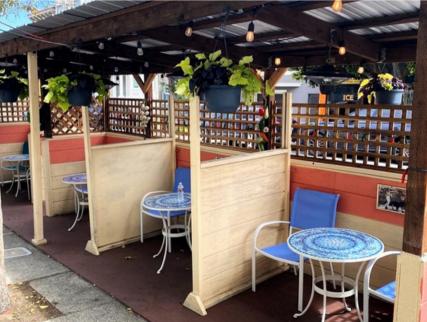

INTERIOR For Lease

- 54" Type-1 hood, Galley Kitchen
- Dining for approximately 36 guests inside & out
- ADA-compliant restroom and ADA accessible entryway
- Over 350 sq. ft. of dining space
- 20' Custom Parklet with Bistro Lighting
- Approximately 6' x 8' of dedicated basement dry storage
- Over 14-foot dining room ceilings
- Recently installed 50-gallon, 40,000 BTU water heater
- ABC Type 41 beer and wine license included