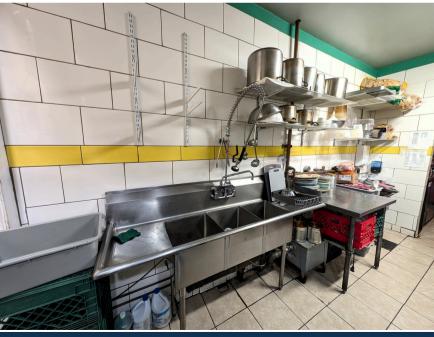

INTERIOR For Lease

- 54" Type-1 hood, Galley Kitchen
- Dining for approximately 36 guests inside & out
- ADA-compliant restroom and ADA accessible entryway
- Over 350 sq. ft. of dining space
- 20' Custom Parklet with Bistro Lighting
- Approximately 6' x 8' of dedicated basement dry storage
- Over 14-foot dining room ceilings
- Recently installed 50-gallon, 40,000 BTU water heater
- ABC Type 41 beer and wine license included