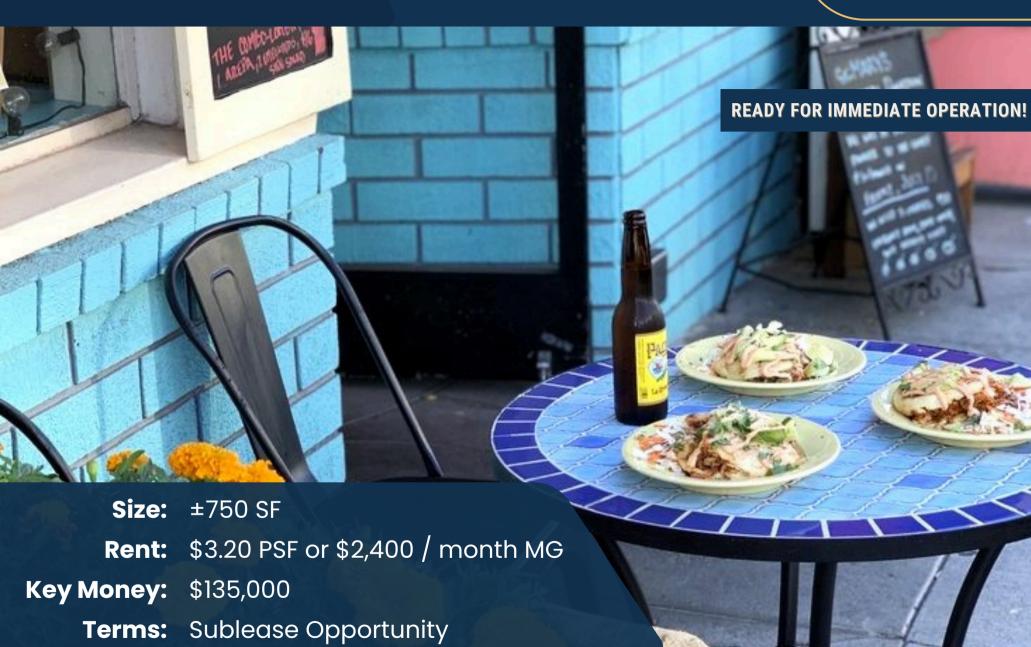

INTERIOR For Lease

- 54" Type-1 hood, Galley Kitchen
- Dining for approximately 36 guests inside & out
- ADA-compliant restroom and ADA accessible entryway
- Over 350 sq. ft. of dining space
- 20' Custom Parklet with Bistro Lighting
- Approximately 6' x 8' of dedicated basement dry storage
- Over 14-foot dining room ceilings
- Recently installed 50-gallon, 40,000 BTU water heater
- ABC Type 41 beer and wine license included