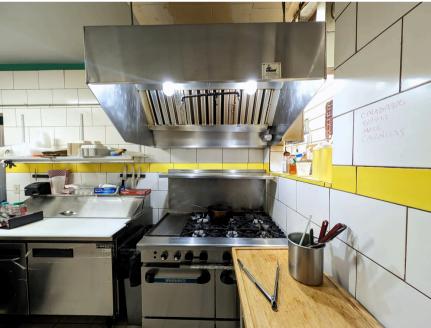

INTERIOR For Lease

- 54" Type-1 hood, Galley Kitchen
- Dining for approximately 36 guests inside & out
- ADA-compliant restroom and ADA accessible entryway
- Over 350 sq. ft. of dining space
- 20' Custom Parklet with Bistro Lighting
- Approximately 6' x 8' of dedicated basement dry storage
- Over 14-foot dining room ceilings
- Recently installed 50-gallon, 40,000 BTU water heater
- ABC Type 41 beer and wine license included