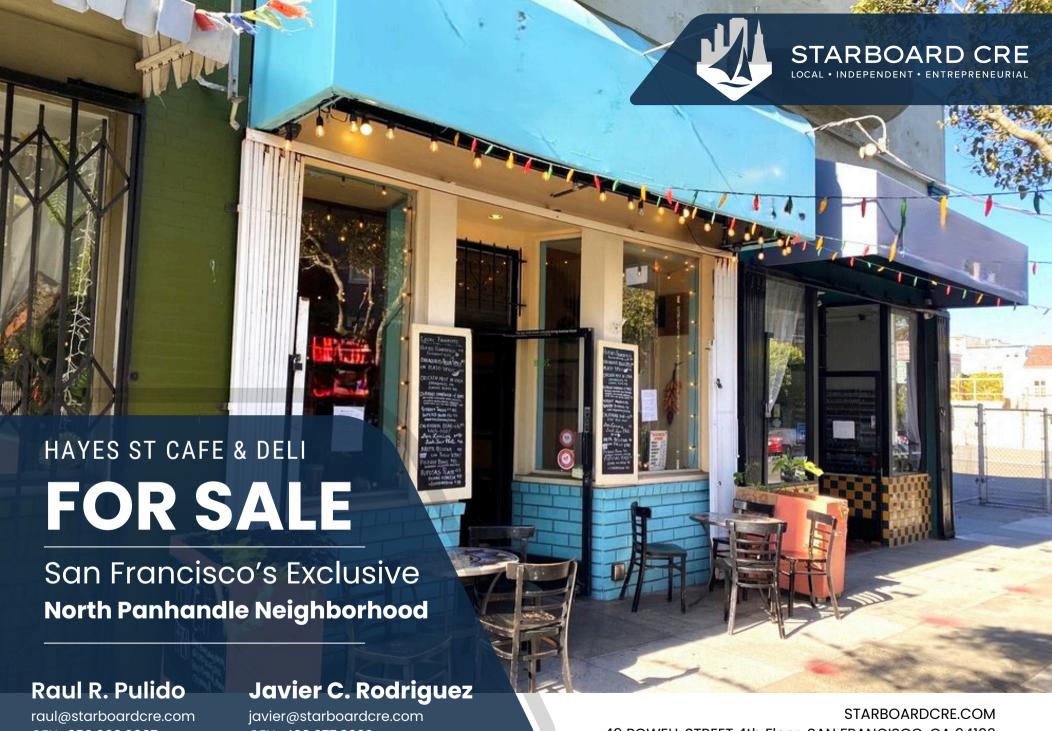

CELL: 650.660.0997

CELL: 408.677.8362

49 POWELL STREET 4th Floor, SAN FRANCISCO, CA 94102

Located in the vibrant North of Panhandle (NoPa) neighborhood, this café/deli space offers an excellent opportunity to establish a cozy neighborhood café, deli, or even a wine bar. NoPa is one of San Francisco's most in-demand areas, offering a perfect balance between urban convenience and peaceful green spaces. Just north of Golden Gate Park's Panhandle and near the bustling Divisadero corridor, this neighborhood provides easy access to shops, cafes, and transportation, making it a hotspot for locals and visitors alike.