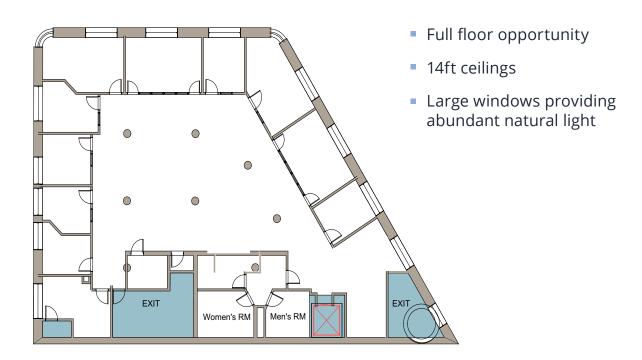

### 5,450 SF Available

# GGG MERRIMAC STREET BOSTON, MA

#### **OPPORTUNITY**

- Only building in Bulfinch Triangle on the Historic Register.
- High ceilings, oversized windows, abundant natural light.

#### LOCATION

- Immediate access to public transportation on MBTA green line, orange line and commuter rail.
- Steps from numerous restaurants, hotels, retail, and public parking.

## 2<sup>ND</sup> FLOOR | 5,450 SF



















#### For more information, please contact:

**Kirk Weller,** Senior Vice President 617.456.1363 kirk.weller@avisonyoung.com

**Jeff Gates,** Principal 617.595.6015 jeff.gates@avisonyoung.com