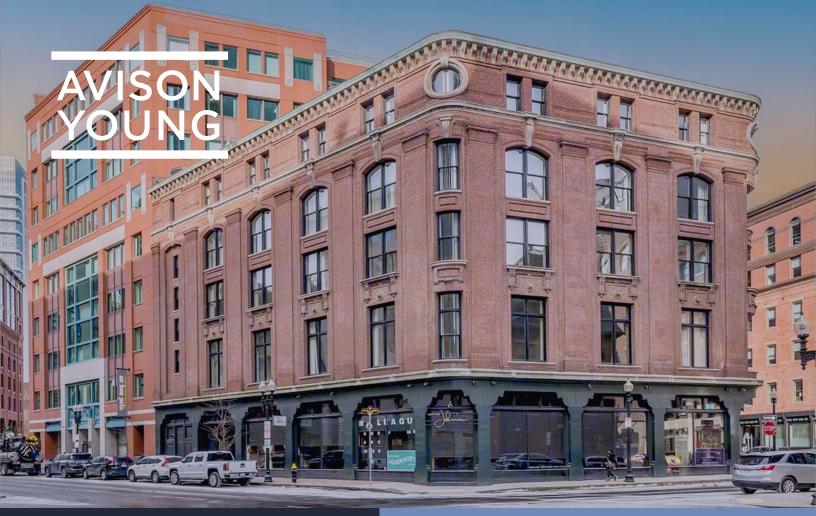

# GGG MERRIMAC STREET BOSTON, MA

#### **OPPORTUNITY**

- Only building in Bulfinch Triangle on the Historic Register.
- High ceilings, oversized windows, abundant natural light.