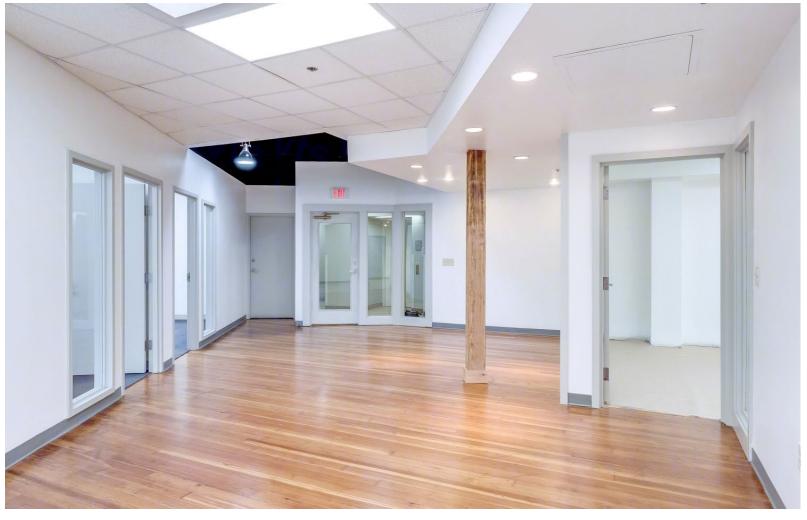

### 5,450 SF Available

#### **OPPORTUNITY**

- Only building in Bulfinch Triangle on the Historic Register.
- High ceilings, oversized windows, abundant natural light.

## 2<sup>ND</sup> FLOOR | 5,450 SF