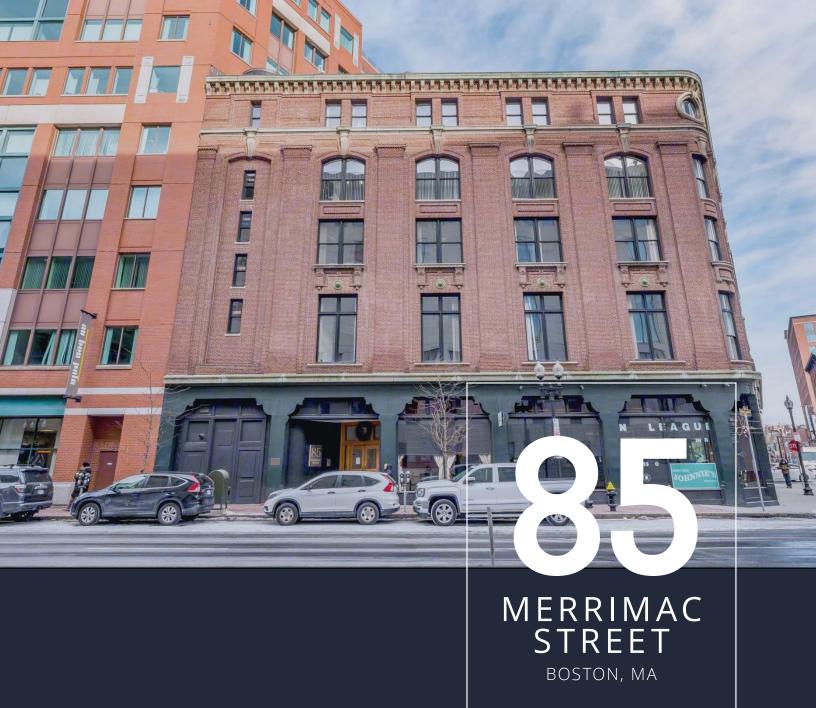

# GGG MERRIMAC STREET BOSTON, MA

#### **OPPORTUNITY**

- Only building in Bulfinch Triangle on the Historic Register.
- High ceilings, oversized windows, abundant natural light.

#### LOCATION

- Immediate access to public transportation on MBTA green line, orange line and commuter rail.
- Steps from numerous restaurants, hotels, retail, and public parking.