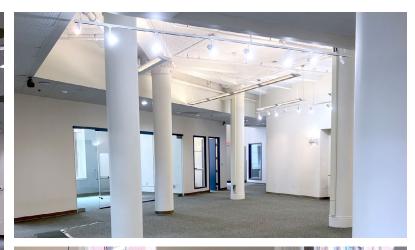

#### **OPPORTUNITY**

- Only building in Bulfinch Triangle on the Historic Register.
- High ceilings, oversized windows, abundant natural light.

## 2<sup>ND</sup> FLOOR | 5,450 SF