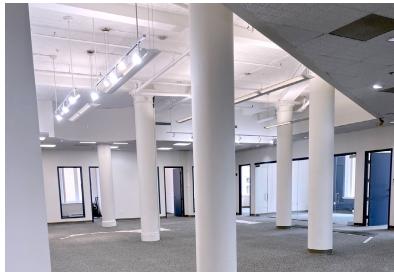

#### **OPPORTUNITY**

- Only building in Bulfinch Triangle on the Historic Register.
- High ceilings, oversized windows, abundant natural light.