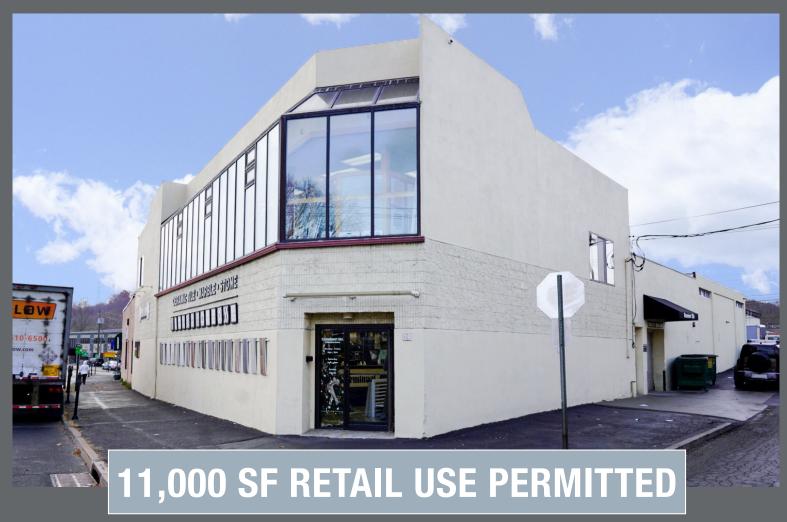

## FOR SALE 61 N CENTRAL AVENUE ELMSFORD, NEW YORK

- Corner location on Rt 9A at Rt 119
- Property runs street to street from 9A to Central Ave
- Retail use by special permit
- 2 drive-in doors
- 1st floor showroom/warehouse
   2nd floor offices
- Dedicated parking
- Central location to I-287, I-87,
   Saw Mill Pkwy, and Sprain Brook Pkwy

## FOR SALE 61 N CENTRAL AVENUE ELMSFORD, NEW YORK

Contact Exclusive Listing Agents: Frank Savastano 914.968.8500 x324 fsavastano@rmfriedland.com

Paul Enea 914.968.8500 x365 penea@rmfriedland.com

N CENTRAL AVE