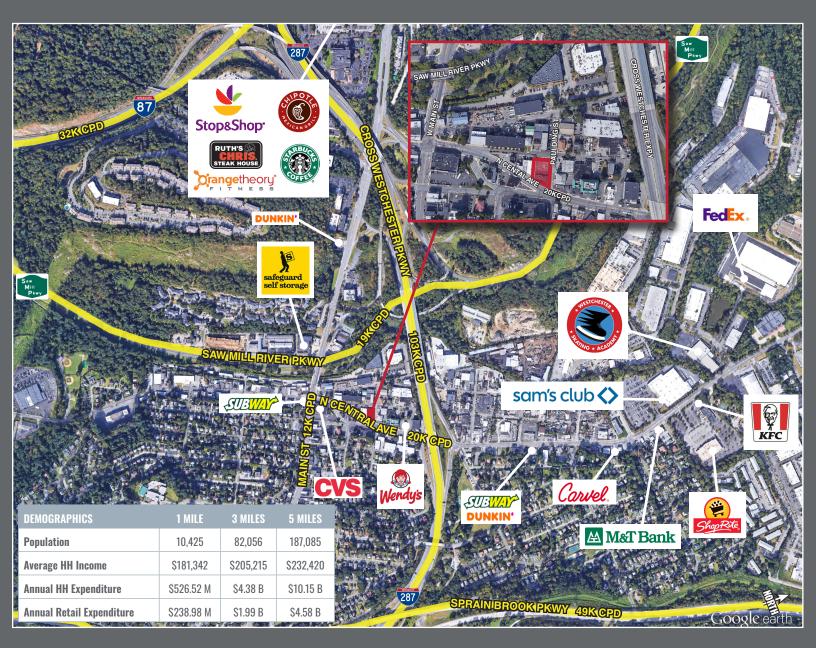

## FOR SALE 61 N CENTRAL AVENUE ELMSFORD, NEW YORK

Easy access to I-287, I-87, Saw Mill River Pkwy & Sprain Brook Pkwy

Easy access to BeeLine 1, 5, 11, 13, 14, 27, and 40

4.7 Mile to Metro North (Irvington Station)

NYC-30 Minutes White Plains-5 Minutes Yonkers-15 Minutes Portchester-10 Minutes Stamford, Ct-18 Minutes

Contact Exclusive Listing Agents: Frank Savastano 914.968.8500 x324 fsavastano@rmfriedland.com

Paul Enea 914.968.8500 x365 penea@rmfriedland.com