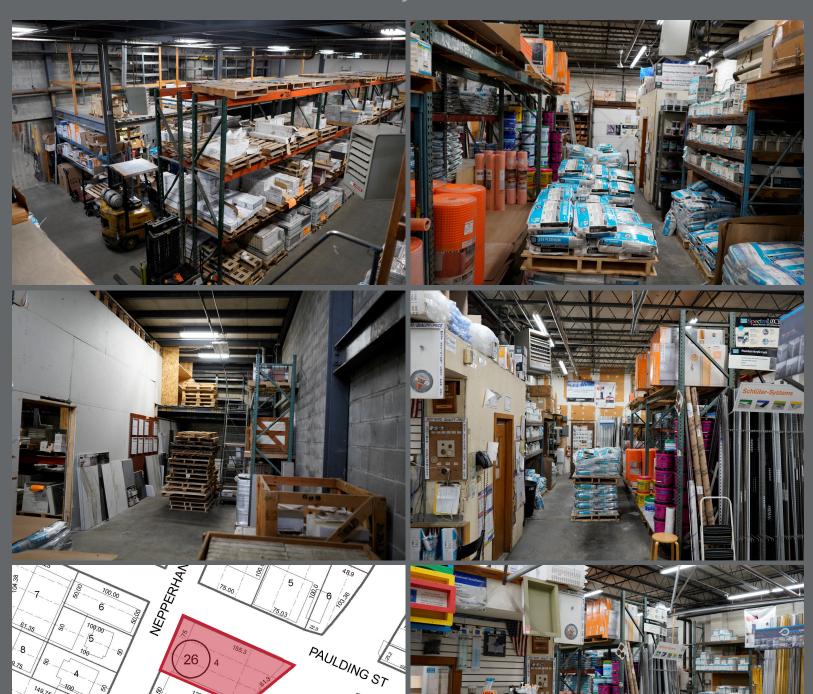

## FOR SALE 61 N CENTRAL AVENUE ELMSFORD, NEW YORK

- Corner location on Rt 9A at Rt 119
- Property runs street to street from 9A to Central Ave
- Retail use by special permit
- 2 drive-in doors
- 1st floor showroom/warehouse
   2nd floor offices
- Dedicated parking
- Central location to I-287, I-87,
   Saw Mill Pkwy, and Sprain Brook Pkwy