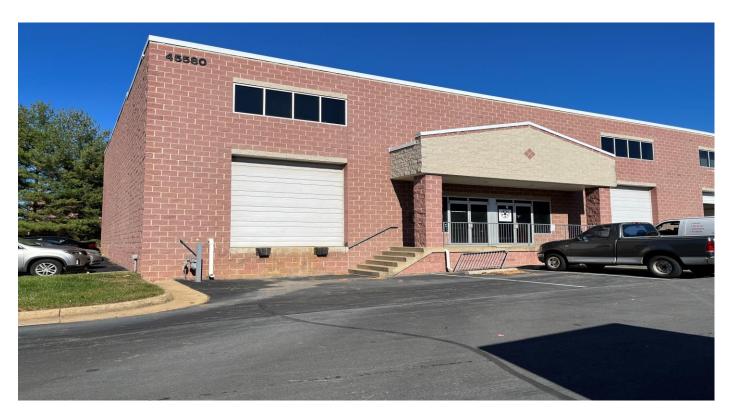

## 45580 Shepard Drive, Unit #8 Sterling, VA 20164 Loudoun County, VA

## **Specs**

- 2,993 SF office/warehouse
- 600 sf office on 2 floors
- One (1) dock door, 12' x 12'
- Zoning PDIP Industrial Loudoun County
- Property taxes \$1.30 per square foot
- Condo fees \$1.91 per square foot
- 23' clear ceiling height

## **Property Information**

- Rare small warehouse condo for sale
- Terrific owner/user opportunity
- Zoning allows for many types of users
- Located near the intersection of Sterling Blvd and Rt. 28

Steve Plott 703-451-3232 x 306 703-795-2505 cell steve.plott@metrores.com Metropolitan Real Estate Services, LLC 6205 Old Keene Mill Court, Suite 100 Springfield, VA 22152 www.metrores.com