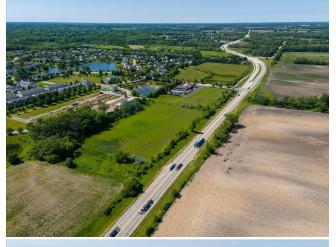

## 40 US Highway 45 Hwy

\$4,100,000

GREAT OPPORTUNITY!!! Nearly 7.5 Acres of land zoned CB in the Village of Lindenhurst. Front currently sees roughly 15,000 cars per day on US RTE 45. New Luxury Townhomes being built directly behind the parcel (planned 70 units) and near additional housing developments (55+ community still in development). CB allows for community business services; buyer to do due diligence with city. Nestled between Lindenhurst, Lake Villa, and Gurnee. AVG Household AVG Household Income \$121,000 (2022). Lindenhurst Population: 14,000; Lake Villa Population: 8,700; Gurnee Population: 30,000 (all 2022 data). Address does not pull, review via the PIN or 0 N Country PI., Lindenhurst, IL.

• 15000 cars drive by daily

• New residential building immediately west, additional residential builds to the north

#### 40 US Highway 45 Hwy, Lindenhurst, IL 60046

GREAT OPPORTUNITY!!! Nearly 7.5 Acres of land zoned CB in the Village of Lindenhurst. Front currently sees roughly 15,000 cars per day on US RTE 45. New Luxury Townhomes being built directly behind the parcel (planned 70 units) and near additional housing developments (55+ community still in development). CB allows for community business services; buyer to do due diligence with city. Nestled between Lindenhurst, Lake Villa, and Gurnee. AVG Household Income \$121,000 (2022). Lindenhurst Population: 14,000; Lake Villa Population: 8,700; Gurnee Population: 30,000 (all 2022 data). Address does not pull, review via the PIN or 0 N Country Pl., Lindenhurst, IL.