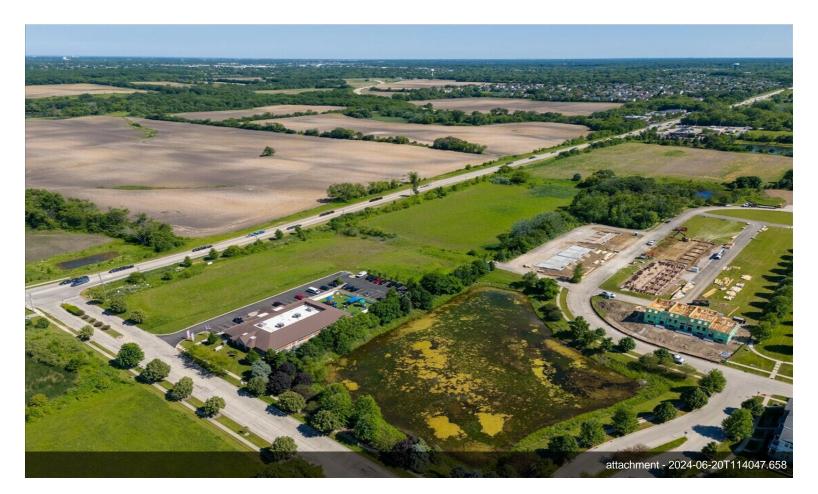

## 40 US Highway 45 Hwy

\$4,100,000

GREAT OPPORTUNITY!!! Nearly 7.5 Acres of land zoned CB in the Village of Lindenhurst. Front currently sees roughly 15,000 cars per day on US RTE 45. New Luxury Townhomes being built directly behind the parcel (planned 70 units) and near additional housing developments (55+ community still in development). CB allows for community business services; buyer to do due diligence with city. Nestled between Lindenhurst, Lake Villa, and Gurnee. AVG Household AVG Household Income \$121,000 (2022). Lindenhurst Population: 14,000; Lake Villa Population: 8,700; Gurnee Population: 30,000 (all 2022 data). Address does not pull, review via the PIN or 0 N Country PI., Lindenhurst, IL.

#### 40 US Highway 45 Hwy, Lindenhurst, IL 60046

GREAT OPPORTUNITY!!! Nearly 7.5 Acres of land zoned CB in the Village of Lindenhurst. Front currently sees roughly 15,000 cars per day on US RTE 45. New Luxury Townhomes being built directly behind the parcel (planned 70 units) and near additional housing developments (55+ community still in development). CB allows for community business services; buyer to do due diligence with city. Nestled between Lindenhurst, Lake Villa, and Gurnee. AVG Household Income \$121,000 (2022). Lindenhurst Population: 14,000; Lake Villa Population: 8,700; Gurnee Population: 30,000 (all 2022 data). Address does not pull, review via the PIN or 0 N Country Pl., Lindenhurst, IL.

• 15000 cars drive by daily

• New residential building immediately west, additional residential builds to the north