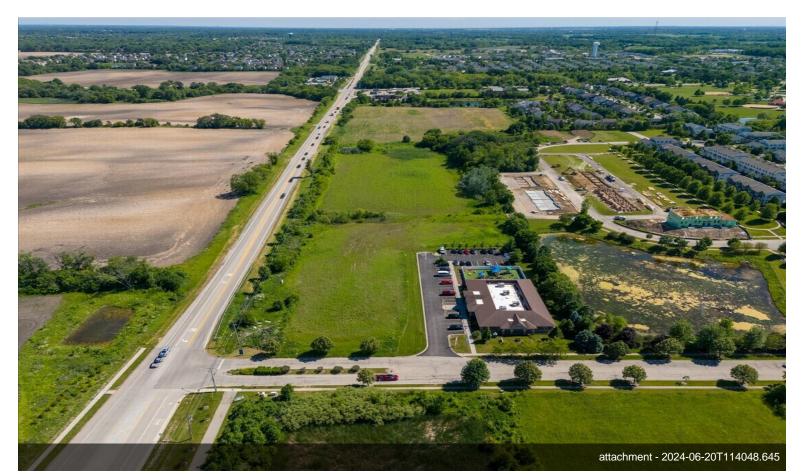

## 40 US Highway 45 Hwy

\$4,100,000

GREAT OPPORTUNITY!!! Nearly 7.5 Acres of land zoned CB in the Village of Lindenhurst. Front currently sees roughly 15,000 cars per day on US RTE 45. New Luxury Townhomes being built directly behind the parcel (planned 70 units) and near additional housing developments (55+ community still in development). CB allows for community business services; buyer to do due diligence with city. Nestled between Lindenhurst, Lake Villa, and Gurnee. AVG Household AVG Household Income \$121,000 (2022). Lindenhurst Population: 14,000; Lake Villa Population: 8,700; Gurnee Population: 30,000 (all 2022 data). Address does not pull, review via the PIN or 0 N Country PI., Lindenhurst, IL.

#### 40 US Highway 45 Hwy, Lindenhurst, IL 60046

GREAT OPPORTUNITY!!! Nearly 7.5 Acres of land zoned CB in the Village of Lindenhurst. Front currently sees roughly 15,000 cars per day on US RTE 45. New Luxury Townhomes being built directly behind the parcel (planned 70 units) and near additional housing developments (55+ community still in development). CB allows for community business services; buyer to do due diligence with city. Nestled between Lindenhurst, Lake Villa, and Gurnee. AVG Household Income \$121,000 (2022). Lindenhurst Population: 14,000; Lake Villa Population: 8,700; Gurnee Population: 30,000 (all 2022 data). Address does not pull, review via the PIN or 0 N Country Pl., Lindenhurst, IL.

• 15000 cars drive by daily

• New residential building immediately west, additional residential builds to the north