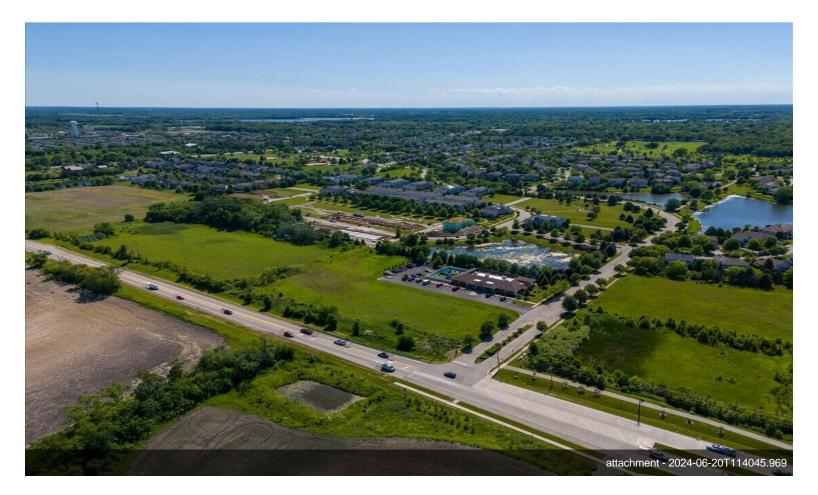

## 40 US Highway 45 Hwy

\$4,100,000

GREAT OPPORTUNITY!!! Nearly 7.5 Acres of land zoned CB in the Village of Lindenhurst. Front currently sees roughly 15,000 cars per day on US RTE 45. New Luxury Townhomes being built directly behind the parcel (planned 70 units) and near additional housing developments (55+ community still in development). CB allows for community business services; buyer to do due diligence with city. Nestled between Lindenhurst, Lake Villa, and Gurnee. AVG Household AVG Household Income \$121,000 (2022). Lindenhurst Population: 14,000; Lake Villa Population: 8,700; Gurnee Population: 30,000 (all 2022 data). Address does not pull, review via the PIN or 0 N Country PI., Lindenhurst, IL.

• 15000 cars drive by daily

• New residential building immediately west, additional residential builds to the north

#### 40 US Highway 45 Hwy, Lindenhurst, IL 60046

GREAT OPPORTUNITY!!! Nearly 7.5 Acres of land zoned CB in the Village of Lindenhurst. Front currently sees roughly 15,000 cars per day on US RTE 45. New Luxury Townhomes being built directly behind the parcel (planned 70 units) and near additional housing developments (55+ community still in development). CB allows for community business services; buyer to do due diligence with city. Nestled between Lindenhurst, Lake Villa, and Gurnee. AVG Household Income \$121,000 (2022). Lindenhurst Population: 14,000; Lake Villa Population: 8,700; Gurnee Population: 30,000 (all 2022 data). Address does not pull, review via the PIN or 0 N Country Pl., Lindenhurst, IL.