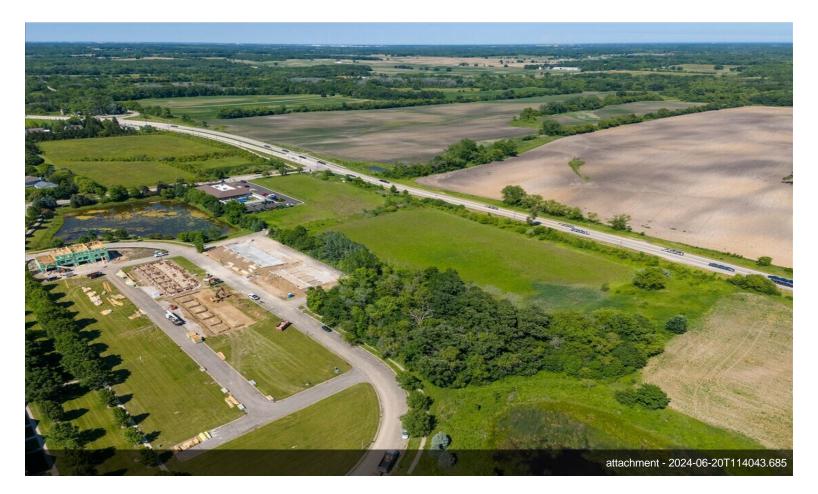

## 40 US Highway 45 Hwy

\$4,100,000

GREAT OPPORTUNITY!!! Nearly 7.5 Acres of land zoned CB in the Village of Lindenhurst. Front currently sees roughly 15,000 cars per day on US RTE 45. New Luxury Townhomes being built directly behind the parcel (planned 70 units) and near additional housing developments (55+ community still in development). CB allows for community business services; buyer to do due diligence with city. Nestled between Lindenhurst, Lake Villa, and Gurnee. AVG Household AVG Household Income \$121,000 (2022). Lindenhurst Population: 14,000; Lake Villa Population: 8,700; Gurnee Population: 30,000 (all 2022 data). Address does not pull, review via the PIN or 0 N Country PI., Lindenhurst, IL.

• 15000 cars drive by daily

• New residential building immediately west, additional residential builds to the north

#### 40 US Highway 45 Hwy, Lindenhurst, IL 60046

GREAT OPPORTUNITY!!! Nearly 7.5 Acres of land zoned CB in the Village of Lindenhurst. Front currently sees roughly 15,000 cars per day on US RTE 45. New Luxury Townhomes being built directly behind the parcel (planned 70 units) and near additional housing developments (55+ community still in development). CB allows for community business services; buyer to do due diligence with city. Nestled between Lindenhurst, Lake Villa, and Gurnee. AVG Household Income \$121,000 (2022). Lindenhurst Population: 14,000; Lake Villa Population: 8,700; Gurnee Population: 30,000 (all 2022 data). Address does not pull, review via the PIN or 0 N Country Pl., Lindenhurst, IL.