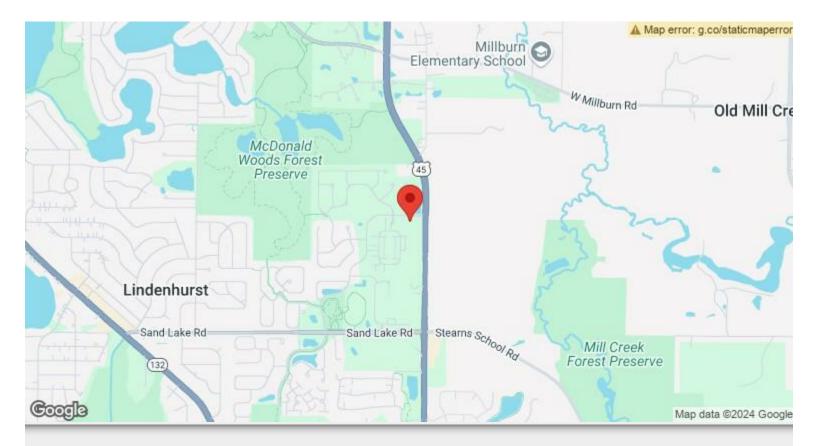

# **40 US Highway 45 Hwy** 40 US Highway 45 Hwy, Lindenhurst, IL 60046

Jamie Baker Keller Williams North Shore West 350 N Milwaukee Ave, Suite 200, Libertyville, IL 60048 <u>imbaker@kw.com</u> (847) 322-6804

## 40 US Highway 45 Hwy

\$4,100,000

GREAT OPPORTUNITY!!! Nearly 7.5 Acres of land zoned CB in the Village of Lindenhurst. Front currently sees roughly 15,000 cars per day on US RTE 45. New Luxury Townhomes being built directly behind the parcel (planned 70 units) and near additional housing developments (55+ community still in development). CB allows for community business services; buyer to do due diligence with city. Nestled between Lindenhurst, Lake Villa, and Gurnee. AVG Household AVG Household Income \$121,000 (2022). Lindenhurst Population: 14,000; Lake Villa Population: 8,700; Gurnee Population: 30,000 (all 2022 data). Address does not pull, review via the PIN or 0 N Country PI., Lindenhurst, IL.

#### 40 US Highway 45 Hwy, Lindenhurst, IL 60046

GREAT OPPORTUNITY!!! Nearly 7.5 Acres of land zoned CB in the Village of Lindenhurst. Front currently sees roughly 15,000 cars per day on US RTE 45. New Luxury Townhomes being built directly behind the parcel (planned 70 units) and near additional housing developments (55+ community still in development). CB allows for community business services; buyer to do due diligence with city. Nestled between Lindenhurst, Lake Villa, and Gurnee. AVG Household Income \$121,000 (2022). Lindenhurst Population: 14,000; Lake Villa Population: 8,700; Gurnee Population: 30,000 (all 2022 data). Address does not pull, review via the PIN or 0 N Country Pl., Lindenhurst, IL.