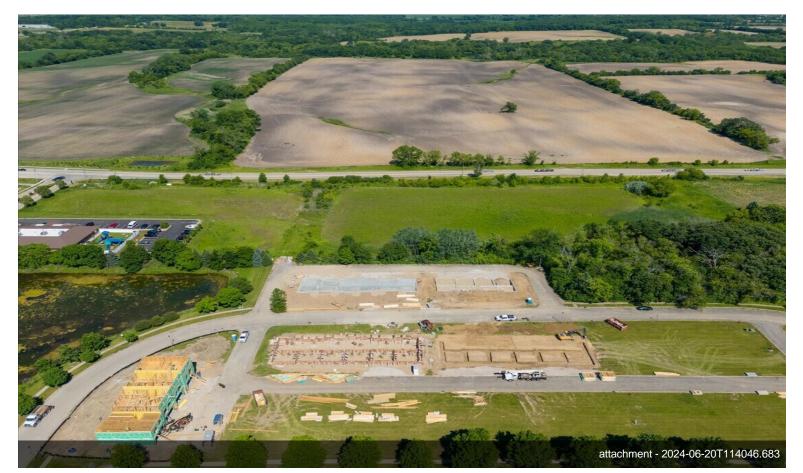

## 40 US Highway 45 Hwy

\$4,100,000

GREAT OPPORTUNITY!!! Nearly 7.5 Acres of land zoned CB in the Village of Lindenhurst. Front currently sees roughly 15,000 cars per day on US RTE 45. New Luxury Townhomes being built directly behind the parcel (planned 70 units) and near additional housing developments (55+ community still in development). CB allows for community business services; buyer to do due diligence with city. Nestled between Lindenhurst, Lake Villa, and Gurnee. AVG Household AVG Household Income \$121,000 (2022). Lindenhurst Population: 14,000; Lake Villa Population: 8,700; Gurnee Population: 30,000 (all 2022 data). Address does not pull, review via the PIN or 0 N Country PI., Lindenhurst, IL.

#### 40 US Highway 45 Hwy, Lindenhurst, IL 60046

GREAT OPPORTUNITY!!! Nearly 7.5 Acres of land zoned CB in the Village of Lindenhurst. Front currently sees roughly 15,000 cars per day on US RTE 45. New Luxury Townhomes being built directly behind the parcel (planned 70 units) and near additional housing developments (55+ community still in development). CB allows for community business services; buyer to do due diligence with city. Nestled between Lindenhurst, Lake Villa, and Gurnee. AVG Household Income \$121,000 (2022). Lindenhurst Population: 14,000; Lake Villa Population: 8,700; Gurnee Population: 30,000 (all 2022 data). Address does not pull, review via the PIN or 0 N Country Pl., Lindenhurst, IL.

• 15000 cars drive by daily

• New residential building immediately west, additional residential builds to the north