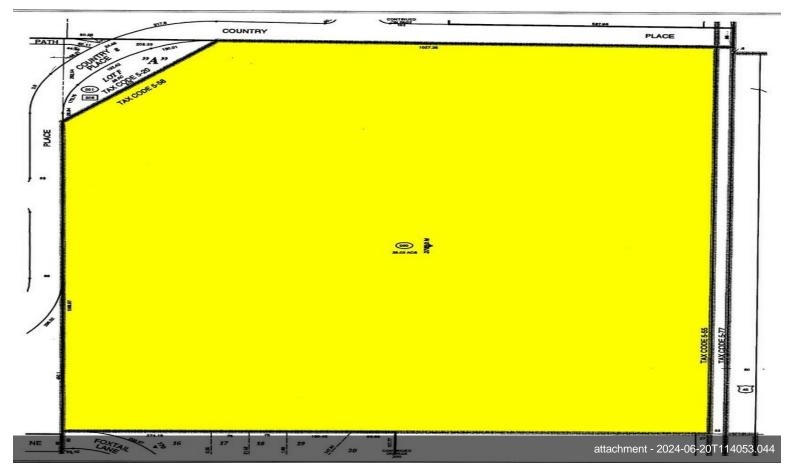

## 40 US Highway 45 Hwy

\$4,100,000

GREAT OPPORTUNITY!!! Nearly 7.5 Acres of land zoned CB in the Village of Lindenhurst. Front currently sees roughly 15,000 cars per day on US RTE 45. New Luxury Townhomes being built directly behind the parcel (planned 70 units) and near additional housing developments (55+ community still in development). CB allows for community business services; buyer to do due diligence with city. Nestled between Lindenhurst, Lake Villa, and Gurnee. AVG Household AVG Household Income \$121,000 (2022). Lindenhurst Population: 14,000; Lake Villa Population: 8,700; Gurnee Population: 30,000 (all 2022 data). Address does not pull, review via the PIN or 0 N Country PI., Lindenhurst, IL.

#### 40 US Highway 45 Hwy, Lindenhurst, IL 60046

GREAT OPPORTUNITY!!! Nearly 7.5 Acres of land zoned CB in the Village of Lindenhurst. Front currently sees roughly 15,000 cars per day on US RTE 45. New Luxury Townhomes being built directly behind the parcel (planned 70 units) and near additional housing developments (55+ community still in development). CB allows for community business services; buyer to do due diligence with city. Nestled between Lindenhurst, Lake Villa, and Gurnee. AVG Household Income \$121,000 (2022). Lindenhurst Population: 14,000; Lake Villa Population: 8,700; Gurnee Population: 30,000 (all 2022 data). Address does not pull, review via the PIN or 0 N Country Pl., Lindenhurst, IL.