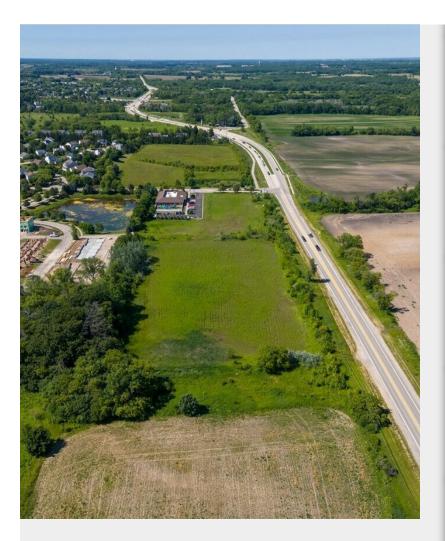

## 40 US Highway 45 Hwy

\$4,100,000

GREAT OPPORTUNITY!!! Nearly 7.5 Acres of land zoned CB in the Village of Lindenhurst. Front currently sees roughly 15,000 cars per day on US RTE 45. New Luxury Townhomes being built directly behind the parcel (planned 70 units) and near additional housing developments (55+ community still in development). CB allows for community business services; buyer to do due diligence with city. Nestled between Lindenhurst, Lake Villa, and Gurnee. AVG Household AVG Household Income \$121,000 (2022). Lindenhurst Population: 14,000; Lake Villa Population: 8,700; Gurnee Population: 30,000 (all 2022 data). Address does not pull, review via the PIN or 0 N Country PI., Lindenhurst, IL.

• 15000 cars drive by daily

• New residential building immediately west, additional residential builds to the north

#### 40 US Highway 45 Hwy, Lindenhurst, IL 60046

GREAT OPPORTUNITY!!! Nearly 7.5 Acres of land zoned CB in the Village of Lindenhurst. Front currently sees roughly 15,000 cars per day on US RTE 45. New Luxury Townhomes being built directly behind the parcel (planned 70 units) and near additional housing developments (55+ community still in development). CB allows for community business services; buyer to do due diligence with city. Nestled between Lindenhurst, Lake Villa, and Gurnee. AVG Household Income \$121,000 (2022). Lindenhurst Population: 14,000; Lake Villa Population: 8,700; Gurnee Population: 30,000 (all 2022 data). Address does not pull, review via the PIN or 0 N Country Pl., Lindenhurst, IL.