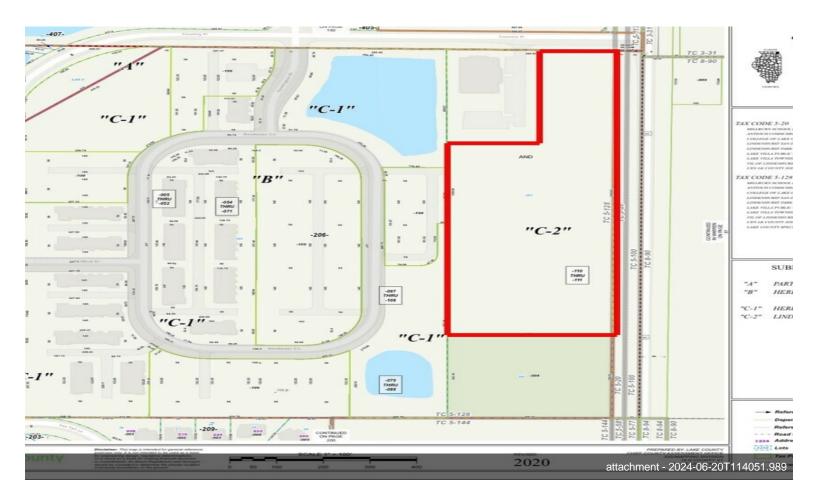

| Price:              | \$4,100,000     |
|---------------------|-----------------|
| Property Type:      | Land            |
| Property Subtype:   | Commercial      |
| Proposed Use:       | Commercial      |
| Sale Type:          | Investment      |
| Total Lot Size:     | 7.43 AC         |
| Sale Conditions:    | Build to Suit   |
| No. Lots:           | 1               |
| Zoning Description: | CB, Lindenhurst |

## 40 US Highway 45 Hwy

\$4,100,000

GREAT OPPORTUNITY!!! Nearly 7.5 Acres of land zoned CB in the Village of Lindenhurst. Front currently sees roughly 15,000 cars per day on US RTE 45. New Luxury Townhomes being built directly behind the parcel (planned 70 units) and near additional housing developments (55+ community still in development). CB allows for community business services; buyer to do due diligence with city. Nestled between Lindenhurst, Lake Villa, and Gurnee. AVG Household AVG Household Income \$121,000 (2022). Lindenhurst Population: 14,000; Lake Villa Population: 8,700; Gurnee Population: 30,000 (all 2022 data). Address does not pull, review via the PIN or 0 N Country PI., Lindenhurst, IL.

#### 40 US Highway 45 Hwy, Lindenhurst, IL 60046

GREAT OPPORTUNITY!!! Nearly 7.5 Acres of land zoned CB in the Village of Lindenhurst. Front currently sees roughly 15,000 cars per day on US RTE 45. New Luxury Townhomes being built directly behind the parcel (planned 70 units) and near additional housing developments (55+ community still in development). CB allows for community business services; buyer to do due diligence with city. Nestled between Lindenhurst, Lake Villa, and Gurnee. AVG Household Income \$121,000 (2022). Lindenhurst Population: 14,000; Lake Villa Population: 8,700; Gurnee Population: 30,000 (all 2022 data). Address does not pull, review via the PIN or 0 N Country Pl., Lindenhurst, IL.