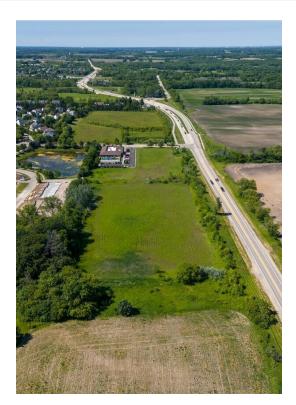

## 40 US Highway 45 Hwy

\$4,100,000

GREAT OPPORTUNITY!!! Nearly 7.5 Acres of land zoned CB in the Village of Lindenhurst. Front currently sees roughly 15,000 cars per day on US RTE 45. New Luxury Townhomes being built directly behind the parcel (planned 70 units) and near additional housing developments (55+ community still in development). CB allows for community business services; buyer to do due diligence with city. Nestled between Lindenhurst, Lake Villa, and Gurnee. AVG Household AVG Household Income \$121,000 (2022). Lindenhurst Population: 14,000; Lake Villa Population: 8,700; Gurnee Population: 30,000 (all 2022 data). Address does not pull, review via the PIN or 0 N Country PI., Lindenhurst, IL.

• 15000 cars drive by daily

• New residential building immediately west, additional residential builds to the north

#### 40 US Highway 45 Hwy, Lindenhurst, IL 60046

GREAT OPPORTUNITY!!! Nearly 7.5 Acres of land zoned CB in the Village of Lindenhurst. Front currently sees roughly 15,000 cars per day on US RTE 45. New Luxury Townhomes being built directly behind the parcel (planned 70 units) and near additional housing developments (55+ community still in development). CB allows for community business services; buyer to do due diligence with city. Nestled between Lindenhurst, Lake Villa, and Gurnee. AVG Household Income \$121,000 (2022). Lindenhurst Population: 14,000; Lake Villa Population: 8,700; Gurnee Population: 30,000 (all 2022 data). Address does not pull, review via the PIN or 0 N Country Pl., Lindenhurst, IL.