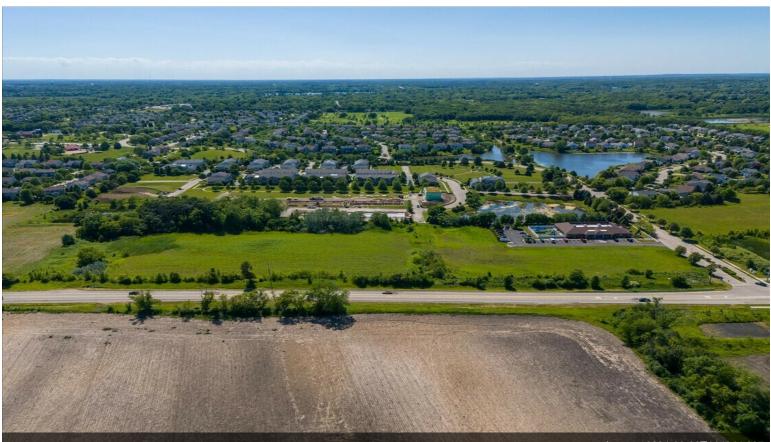

## 40 US Highway 45 Hwy

\$4,100,000

GREAT OPPORTUNITY!!! Nearly 7.5 Acres of land zoned CB in the Village of Lindenhurst. Front currently sees roughly 15,000 cars per day on US RTE 45. New Luxury Townhomes being built directly behind the parcel (planned 70 units) and near additional housing developments (55+ community still in development). CB allows for community business services; buyer to do due diligence with city. Nestled between Lindenhurst, Lake Villa, and Gurnee. AVG Household AVG Household Income \$121,000 (2022). Lindenhurst Population: 14,000; Lake Villa Population: 8,700; Gurnee Population: 30,000 (all 2022 data). Address does not pull, review via the PIN or 0 N Country PI., Lindenhurst, IL.

• 15000 cars drive by daily

• New residential building immediately west, additional residential builds to the north

#### 40 US Highway 45 Hwy, Lindenhurst, IL 60046

GREAT OPPORTUNITY!!! Nearly 7.5 Acres of land zoned CB in the Village of Lindenhurst. Front currently sees roughly 15,000 cars per day on US RTE 45. New Luxury Townhomes being built directly behind the parcel (planned 70 units) and near additional housing developments (55+ community still in development). CB allows for community business services; buyer to do due diligence with city. Nestled between Lindenhurst, Lake Villa, and Gurnee. AVG Household Income \$121,000 (2022). Lindenhurst Population: 14,000; Lake Villa Population: 8,700; Gurnee Population: 30,000 (all 2022 data). Address does not pull, review via the PIN or 0 N Country Pl., Lindenhurst, IL.