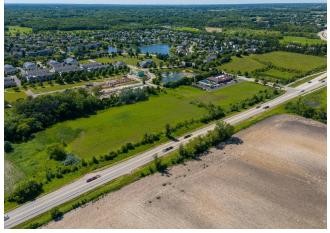

## 40 US Highway 45 Hwy

\$4,100,000

GREAT OPPORTUNITY!!! Nearly 7.5 Acres of land zoned CB in the Village of Lindenhurst. Front currently sees roughly 15,000 cars per day on US RTE 45. New Luxury Townhomes being built directly behind the parcel (planned 70 units) and near additional housing developments (55+ community still in development). CB allows for community business services; buyer to do due diligence with city. Nestled between Lindenhurst, Lake Villa, and Gurnee. AVG Household AVG Household Income \$121,000 (2022). Lindenhurst Population: 14,000; Lake Villa Population: 8,700; Gurnee Population: 30,000 (all 2022 data). Address does not pull, review via the PIN or 0 N Country PI., Lindenhurst, IL.

• 15000 cars drive by daily

• New residential building immediately west, additional residential builds to the north

#### 40 US Highway 45 Hwy, Lindenhurst, IL 60046

GREAT OPPORTUNITY!!! Nearly 7.5 Acres of land zoned CB in the Village of Lindenhurst. Front currently sees roughly 15,000 cars per day on US RTE 45. New Luxury Townhomes being built directly behind the parcel (planned 70 units) and near additional housing developments (55+ community still in development). CB allows for community business services; buyer to do due diligence with city. Nestled between Lindenhurst, Lake Villa, and Gurnee. AVG Household Income \$121,000 (2022). Lindenhurst Population: 14,000; Lake Villa Population: 8,700; Gurnee Population: 30,000 (all 2022 data). Address does not pull, review via the PIN or 0 N Country Pl., Lindenhurst, IL.