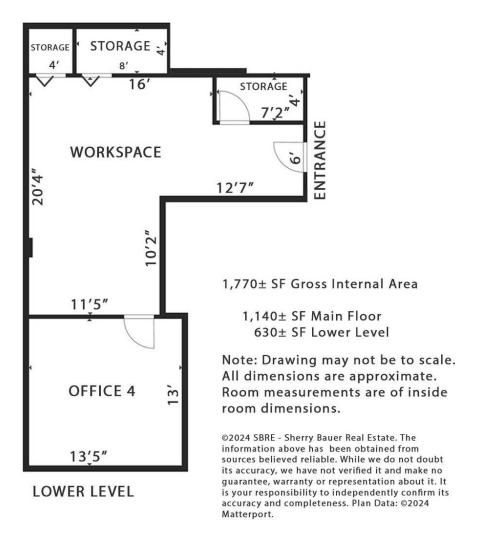

#### PROPERTY HIGHLIGHTS

- 1,770± SF Bi-Level Office Suite For Lease at Manor Plaza
- 1,140± SF Street Level Office Area
- 630± SF ADA Compliant Lower Level Office Area
- Lobby/Waiting Area, 4 Private Offices, 2 Open Workspaces, 2 Storage Rooms & 2 Restrooms
- Chair Lift to Lower Level
- **Excellent Visibility Along High Traffic Corridor**
- Abundant Free Parking in Paved Parking Lot
- · Zoned C-1, Local Commercial District
- Tenant Pays Base Rent (\$7.42/SF/YR), Gas, Electric & Pro-Rata Share of Taxes, Insurance & CAM
- A Total of Approx. \$1,414/Month Plus Gas & Electric
- Join Ashley & Kuzma Physical Therapy, Larry A. Emery Accounting, Nicklas Insurance Agency, Beals-McMahon Painting, Industrial Row, Erie Oriental Medicine, MHE -Materials Handling Enterprises, Your Visual Fantasy Hair Salon, Dynamic Family Chiropractic, Warden Asphalt Company, Syrin Culture Center of Erie & Ideal Home Health Care Agency & Professional Interpreters of Erie
- Tour Online: https://my.matterport.com/show/?m=pM3vSMQ6neX