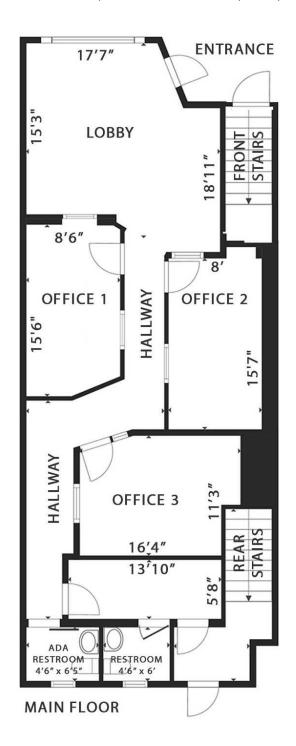

#### PROPERTY HIGHLIGHTS

- 1,770± SF Bi-Level Office Suite For Lease at Manor Plaza
- 1,140± SF Street Level Office Area
- 630± SF ADA Compliant Lower Level Office Area
- Lobby/Waiting Area, 4 Private Offices, 2 Open Workspaces, 2 Storage Rooms & 2 Restrooms
- Chair Lift to Lower Level
- **Excellent Visibility Along High Traffic Corridor**
- Abundant Free Parking in Paved Parking Lot
- · Zoned C-1, Local Commercial District
- Tenant Pays Base Rent (\$7.42/SF/YR), Gas, Electric & Pro-Rata Share of Taxes, Insurance & CAM
- A Total of Approx. \$1,414/Month Plus Gas & Electric
- Join Ashley & Kuzma Physical Therapy, Larry A. Emery Accounting, Nicklas Insurance Agency, Beals-McMahon Painting, Industrial Row, Erie Oriental Medicine, MHE -Materials Handling Enterprises, Your Visual Fantasy Hair Salon, Dynamic Family Chiropractic, Warden Asphalt Company, Syrin Culture Center of Erie & Ideal Home Health Care Agency & Professional Interpreters of Erie
- Tour Online: https://my.matterport.com/show/?m=pM3vSMQ6neX