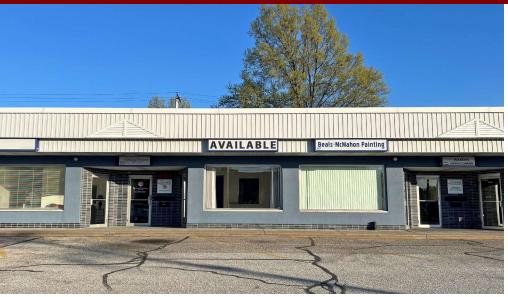

## MIXED-USE SPACE AVAILABLE

SBRE

SHERRY BAUER REAL ESTATE SERVICES

For Lease | Manor Plaza | 2105-2133 W. 8th Street | Erie, PA 16505

#### PROPERTY HIGHLIGHTS

- 1,770± SF Bi-Level Office Suite For Lease at Manor Plaza
- 1,140± SF Street Level Office Area
- 630± SF ADA Compliant Lower Level Office Area
- Lobby/Waiting Area, 4 Private Offices, 2 Open Workspaces, 2 Storage Rooms & 2 Restrooms
- Chair Lift to Lower Level
- **Excellent Visibility Along High Traffic Corridor**
- Abundant Free Parking in Paved Parking Lot
- · Zoned C-1, Local Commercial District
- Tenant Pays Base Rent (\$7.42/SF/YR), Gas, Electric & Pro-Rata Share of Taxes, Insurance & CAM
- A Total of Approx. \$1,414/Month Plus Gas & Electric
- Join Ashley & Kuzma Physical Therapy, Larry A. Emery Accounting, Nicklas Insurance Agency, Beals-McMahon Painting, Industrial Row, Erie Oriental Medicine, MHE -Materials Handling Enterprises, Your Visual Fantasy Hair Salon, Dynamic Family Chiropractic, Warden Asphalt Company, Syrin Culture Center of Erie & Ideal Home Health Care Agency & Professional Interpreters of Erie
- Tour Online: https://my.matterport.com/show/?m=pM3vSMQ6neX