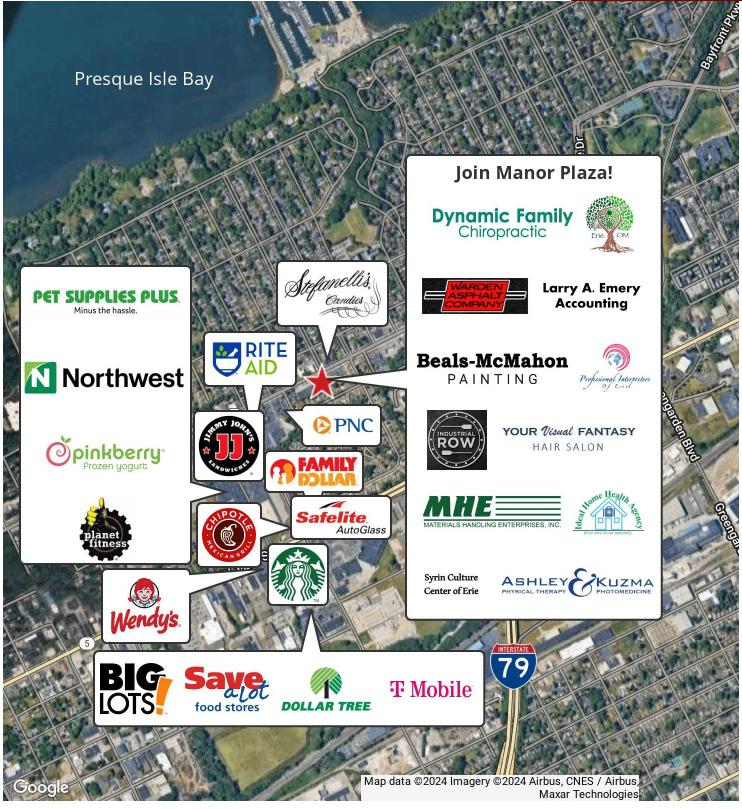

#### PROPERTY HIGHLIGHTS

- 1,770± SF Bi-Level Office Suite For Lease at Manor Plaza
- 1,140± SF Street Level Office Area
- 630± SF ADA Compliant Lower Level Office Area
- Lobby/Waiting Area, 4 Private Offices, 2 Open Workspaces, 2 Storage Rooms & 2 Restrooms
- Chair Lift to Lower Level
- **Excellent Visibility Along High Traffic Corridor**
- Abundant Free Parking in Paved Parking Lot
- · Zoned C-1, Local Commercial District
- Tenant Pays Base Rent (\$7.42/SF/YR), Gas, Electric & Pro-Rata Share of Taxes, Insurance & CAM
- A Total of Approx. \$1,414/Month Plus Gas & Electric
- Join Ashley & Kuzma Physical Therapy, Larry A. Emery Accounting, Nicklas Insurance Agency, Beals-McMahon Painting, Industrial Row, Erie Oriental Medicine, MHE -Materials Handling Enterprises, Your Visual Fantasy Hair Salon, Dynamic Family Chiropractic, Warden Asphalt Company, Syrin Culture Center of Erie & Ideal Home Health Care Agency & Professional Interpreters of Erie
- Tour Online: https://my.matterport.com/show/?m=pM3vSMQ6neX