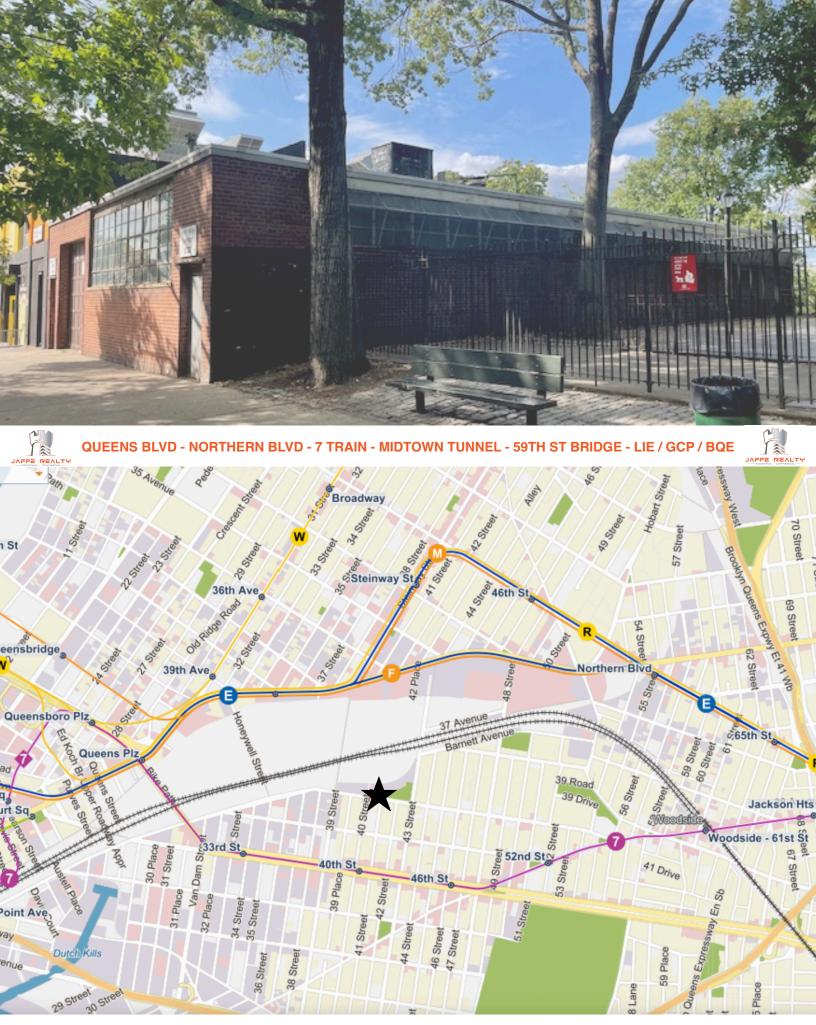

## Contact Exclusive Broker for Price & Tours: Jaffe Realty, LLC Brian Jaffe 718-216-6626

TRANSPORTATION: L.I.E. - G.C.P. - B.Q.E. Queensboro Bridge MidTown Tunnel Queens Blvd Northern Blvd

23-68 48th St., Astoria NY 11103 - Office (347) 730-5499 - Cell (718) 216-6626