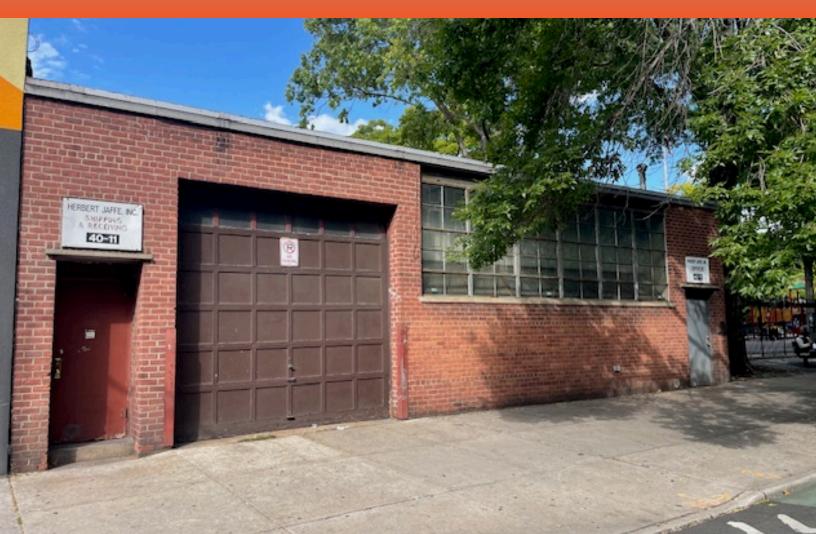

## 40-11 Skillman Ave, Sunnyside NY 11104 1 Story Warehouse for Sale

## **BLDG. DETAILS:**

4,875 SF 1 Story Warehouse Building: 50' x 97.5' Block: 183 Lot: 290 Zone: M1-1 14.4' Ceiling / Office / Natural light in Office & Warehouse 1 Overhead Drive in Door 600+ Amps / 3 Phase Gas Blowers and HVAC in Warehouse/Office Taxes: \$23,746