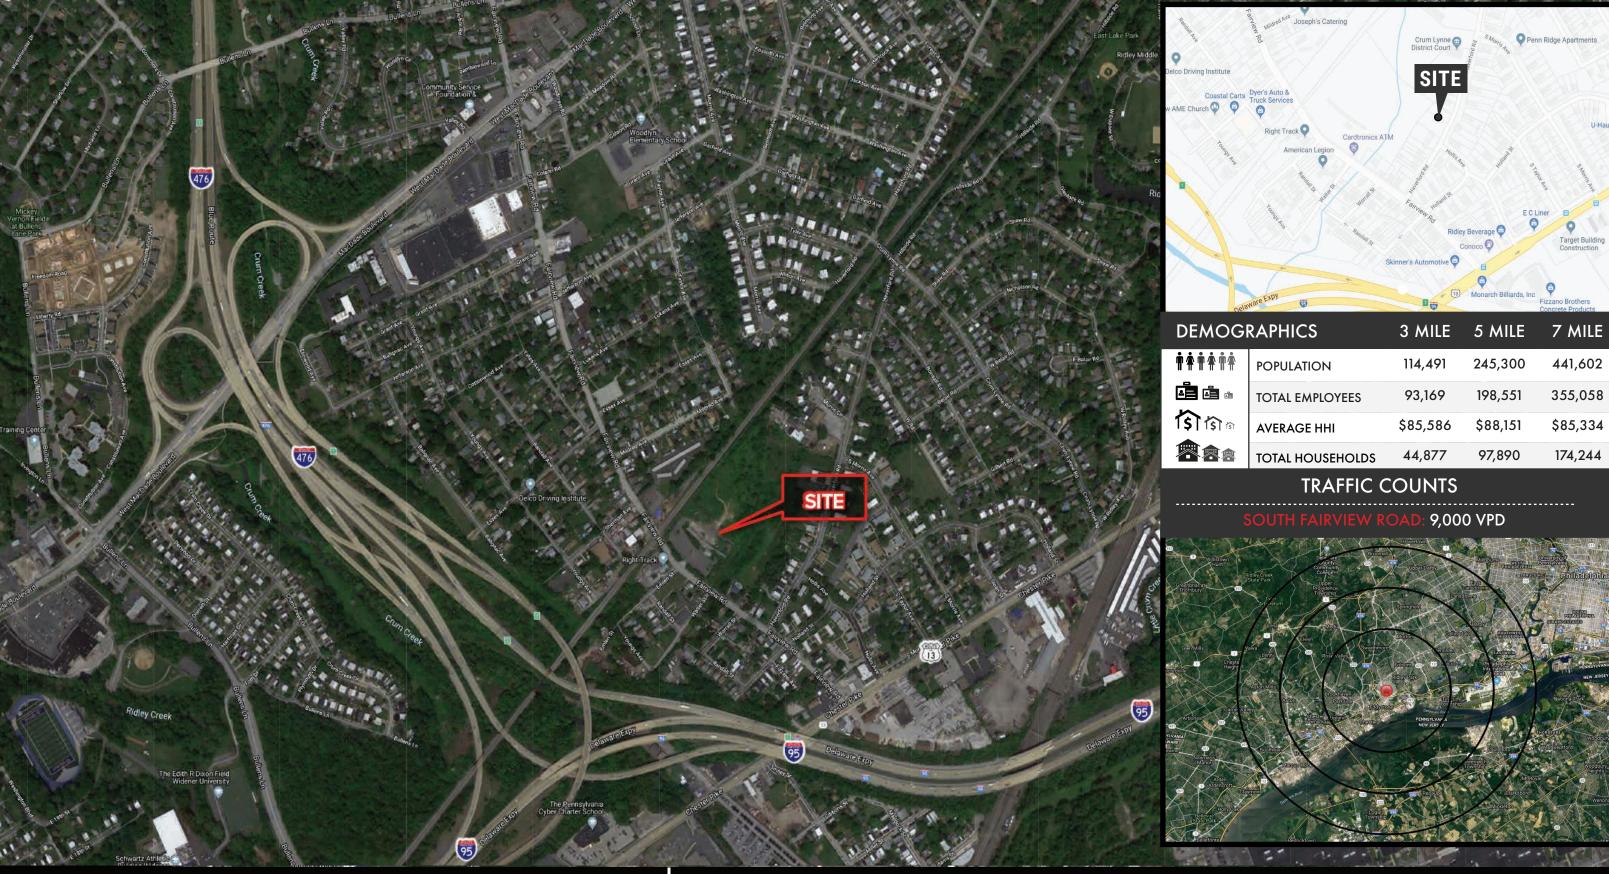

## **PROPERTY OVERVIEW**

12 acres in Ridley Township, Delaware County zoned Industrial. Includes tax parcels 38010013600 and 38010016200. Minutes from both 95 and 476. 10 minutes to Philadelphia Airport, 30 minutes to Center City Philadelphia. 5 minutes to Crum Lynne Regional Rail station. 5 minutes to Widener University. Nearby retail includes Wal-Mart, Shop Rite, and Grocery Outlet.

## **PROPERTY SUMMARY**

Available Acres:
Sale Price:
Zoning:
Property Visibility:
County:
Municipality:
Tax ID Number:

12 \$2,150,000 Industrial Good Delaware Ridley Township 3801001360

York Office: 3528 Concord Rd. York, PA 17402 Exton Office: 1 East Uwchlan Avenue, Suite 409, Exton, PA 19341 Lancaster Office: 150 Farmington Lane, Suite 201, Lancaster, PA 17601 JEFF HERR | JEFFREY HERR 717-843-5555 www.bennettwilliams.com