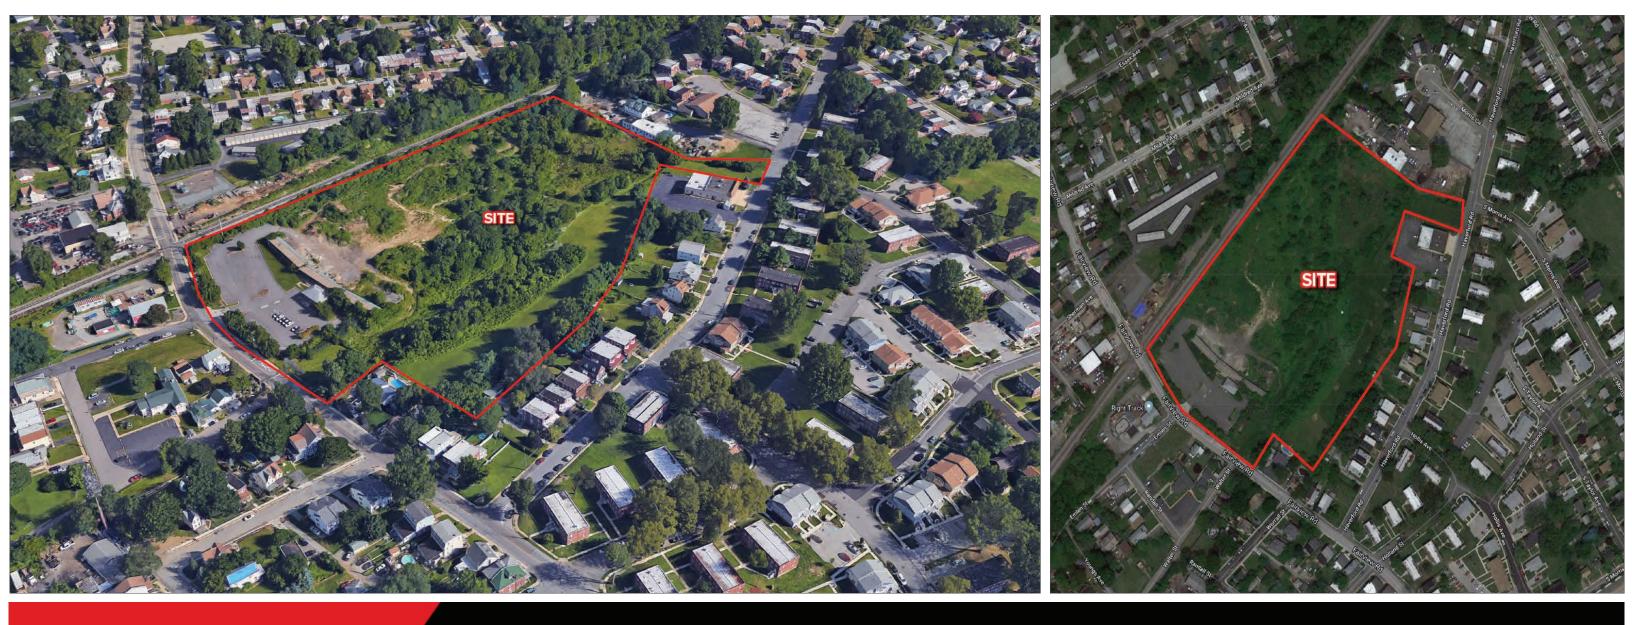

## **PROPERTY OVERVIEW**

12 acres in Ridley Township, Delaware County zoned Industrial. Includes tax parcels 38010013600 and 38010016200. Minutes from both 95 and 476. 10 minutes to Philadelphia Airport, 30 minutes to Center City Philadelphia. 5 minutes to Crum Lynne Regional Rail station. 5 minutes to Widener University. Nearby retail includes Wal-Mart, Shop Rite, and Grocery Outlet.

## **PROPERTY SUMMARY**

Available Acres:
Sale Price:
Zoning:
Property Visibility:
County:
Municipality:
Tax ID Number:

12 \$2,150,000 Industrial Good Delaware Ridley Township 3801001360

York Office: 3528 Concord Rd. York, PA 17402 Exton Office: 1 East Uwchlan Avenue, Suite 409, Exton, PA 19341 Lancaster Office: 150 Farmington Lane, Suite 201, Lancaster, PA 17601 JEFF HERR | JEFFREY HERR 717-843-5555 www.bennettwilliams.com